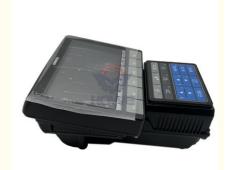

## Excavator Monitor Display 7835-31-9002 7835-31-3017 7835-31-3016 For PC78US-8 PC88MR-8 PC88US-8 PC130-8 PC138US-8 PC138USLC-8

| Part Name engine control unit | Warranty | 12 months |
|-------------------------------|----------|-----------|
|-------------------------------|----------|-----------|

#### **Products View**

product : Excavator monitor

part No.: 7835-31-9002 7835-31-3017

7835-31-3016 voltage : 24V color : black

program: full program about plug and

play

100% test before shipped

long service life