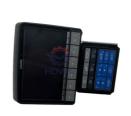

# 7835-31-9002 7835-31-3017 7835-31-3016 Excavator Monitor Display for Construction Works

## Excavator Monitor Display 7835-31-9002 7835-31-3017 7835-31-3016 For PC78US-8 PC88MR-8 PC88US-8 PC130-8 PC138US-8 PC138USLC-8

| Part Name engine control unit | Warranty | 12 months |
|-------------------------------|----------|-----------|
|-------------------------------|----------|-----------|

#### **Products View**

product : Excavator monitor

part No.: 7835-31-9002 7835-31-3017

7835-31-3016 voltage : 24V color : black

program: full program about plug and

play

100% test before shipped

long service life