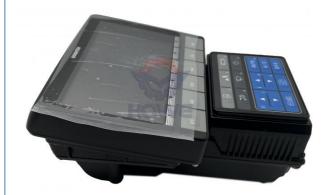

# 7835-31-9002 7835-31-3017 7835-31-3016 Excavator Monitor Display for Construction Works

## Excavator Monitor Display 7835-31-9002 7835-31-3017 7835-31-3016 For PC78US-8 PC88MR-8 PC88US-8 PC130-8 PC138US-8 PC138USLC-8

| Part Name engine control unit | Warranty | 12 months |
|-------------------------------|----------|-----------|
|-------------------------------|----------|-----------|

#### **Products View**

product : Excavator monitor

part No.: 7835-31-9002 7835-31-3017

7835-31-3016 voltage : 24V color : black

program: full program about plug and

play

100% test before shipped

long service life