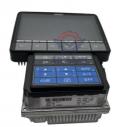

## Excavator Monitor Display 7835-31-9002 7835-31-3017 7835-31-3016 For PC78US-8 PC88MR-8 PC88US-8 PC130-8 PC138US-8 PC138USLC-8

| Part Name engine control unit | Warranty | 12 months |
|-------------------------------|----------|-----------|
|-------------------------------|----------|-----------|

#### **Products View**

product : Excavator monitor

part No.: 7835-31-9002 7835-31-3017

7835-31-3016 voltage : 24V color : black

program: full program about plug and

play

100% test before shipped

long service life