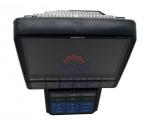

## Excavator Monitor Display 7835-31-9002 7835-31-3017 7835-31-3016 For PC78US-8 PC88MR-8 PC88US-8 PC130-8 PC138US-8 PC138USLC-8

| Part Name engine control unit | Warranty | 12 months |
|-------------------------------|----------|-----------|
|-------------------------------|----------|-----------|

#### **Products View**

product : Excavator monitor

part No.: 7835-31-9002 7835-31-3017

7835-31-3016 voltage : 24V color : black

program: full program about plug and

play

100% test before shipped

long service life