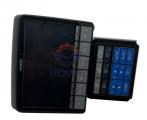

## Excavator Monitor Display 7835-31-9002 7835-31-3017 7835-31-3016 For PC78US-8 PC88MR-8 PC88US-8 PC130-8 PC138US-8 PC138USLC-8

| Part Name engine control unit | Warranty | 12 months |
|-------------------------------|----------|-----------|
|-------------------------------|----------|-----------|

#### **Products View**

product : Excavator monitor

part No.: 7835-31-9002 7835-31-3017

7835-31-3016 voltage : 24V color : black

program: full program about plug and

play

100% test before shipped

long service life