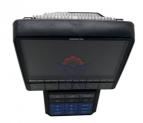

## Excavator Monitor Display 7835-31-9002 7835-31-3017 7835-31-3016 For PC78US-8 PC88MR-8 PC88US-8 PC130-8 PC138US-8 PC138USLC-8

| Part Name engine control unit | Warranty | 12 months |
|-------------------------------|----------|-----------|
|-------------------------------|----------|-----------|

#### **Products View**

product : Excavator monitor

part No.: 7835-31-9002 7835-31-3017

7835-31-3016 voltage : 24V color : black

program: full program about plug and

play

100% test before shipped

long service life