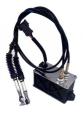

## Excavator Monitor Display 7835-31-9002 7835-31-3017 7835-31-3016 For PC78US-8 PC88MR-8 PC88US-8 PC130-8 PC138US-8 PC138USLC-8

| Part Name engine control unit | Warranty | 12 months |
|-------------------------------|----------|-----------|
|-------------------------------|----------|-----------|

#### **Products View**

product : Excavator monitor

part No.: 7835-31-9002 7835-31-3017

7835-31-3016 voltage : 24V color : black

program: full program about plug and

play

100% test before shipped

long service life