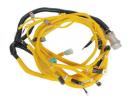

## Excavator Monitor Display 7835-31-9002 7835-31-3017 7835-31-3016 For PC78US-8 PC88MR-8 PC88US-8 PC130-8 PC138US-8 PC138USLC-8

| Part Name engine control unit | Warranty | 12 months |
|-------------------------------|----------|-----------|
|-------------------------------|----------|-----------|

#### **Products View**

product : Excavator monitor

part No.: 7835-31-9002 7835-31-3017

7835-31-3016 voltage : 24V color : black

program: full program about plug and

play

100% test before shipped

long service life