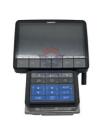

## Excavator Monitor Display 7835-31-9002 7835-31-3017 7835-31-3016 For PC78US-8 PC88MR-8 PC88US-8 PC130-8 PC138US-8 PC138USLC-8

| Part Name engine control unit | Warranty | 12 months |
|-------------------------------|----------|-----------|
|-------------------------------|----------|-----------|

#### **Products View**

product : Excavator monitor

part No.: 7835-31-9002 7835-31-3017

7835-31-3016 voltage : 24V color : black

program: full program about plug and

play

100% test before shipped

long service life