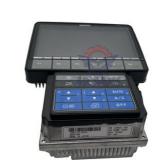

## Excavator Monitor Display 7835-31-9002 7835-31-3017 7835-31-3016 For PC78US-8 PC88MR-8 PC88US-8 PC130-8 PC138US-8 PC138USLC-8

| Part Name engine control unit | Warranty | 12 months |
|-------------------------------|----------|-----------|
|-------------------------------|----------|-----------|

#### **Products View**

product : Excavator monitor

part No.: 7835-31-9002 7835-31-3017

7835-31-3016 voltage : 24V color : black

program: full program about plug and

play

100% test before shipped

long service life