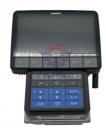

## Excavator Monitor Display 7835-31-9002 7835-31-3017 7835-31-3016 For PC78US-8 PC88MR-8 PC88US-8 PC130-8 PC138US-8 PC138USLC-8

| Part Name engine control unit | Warranty | 12 months |
|-------------------------------|----------|-----------|
|-------------------------------|----------|-----------|

#### **Products View**

product : Excavator monitor

part No.: 7835-31-9002 7835-31-3017

7835-31-3016 voltage : 24V color : black

program: full program about plug and

play

100% test before shipped

long service life