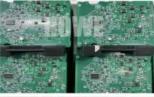

## Excavator Monitor Display 7835-31-9002 7835-31-3017 7835-31-3016 For PC78US-8 PC88MR-8 PC88US-8 PC130-8 PC138US-8 PC138USLC-8

| Part Name engine control unit | Warranty | 12 months |
|-------------------------------|----------|-----------|
|-------------------------------|----------|-----------|

#### **Products View**

product : Excavator monitor

part No.: 7835-31-9002 7835-31-3017

7835-31-3016 voltage : 24V color : black

program: full program about plug and

play

100% test before shipped

long service life