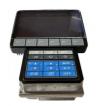

## Excavator Monitor Display 7835-31-9002 7835-31-3017 7835-31-3016 For PC78US-8 PC88MR-8 PC88US-8 PC130-8 PC138US-8 PC138USLC-8

| Part Name engine control unit | Warranty | 12 months |
|-------------------------------|----------|-----------|
|-------------------------------|----------|-----------|

#### **Products View**

product : Excavator monitor

part No.: 7835-31-9002 7835-31-3017

7835-31-3016 voltage : 24V color : black

program: full program about plug and

play

100% test before shipped

long service life