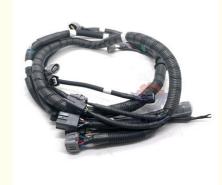

# JCB220 Excavator Line Parts 4HK1 Engine Wiring Harness 721/12347 with **High Guarantee**

### JCB220 Excavator Line Parts 4HK1 Engine Wiring Harness 721/12347

| Brand    | HOWE     | Condition | new                                            |
|----------|----------|-----------|------------------------------------------------|
| MOQ      | 1 piece  | Quality   | guarantee                                      |
| Stock    | in stock | Payment   | trade assurance western union bank<br>transfer |
| Warranty | 1 year   | Delivery  | usually 1-3 days                               |

# **WIRE HARNESS**

| Model                          | JCB220 Engine Wiring Harness                                                                                              |  |
|--------------------------------|---------------------------------------------------------------------------------------------------------------------------|--|
| Applicatio<br>n                | JCB220 series excavator are<br>available                                                                                  |  |
| Material                       | imported components                                                                                                       |  |
| Usage                          | long life service                                                                                                         |  |
| Other<br>available<br>products | many kinds of controller, monitor,<br>wire harness, throttle motor,<br>solenoid valve, pressure sensor<br>and other parts |  |