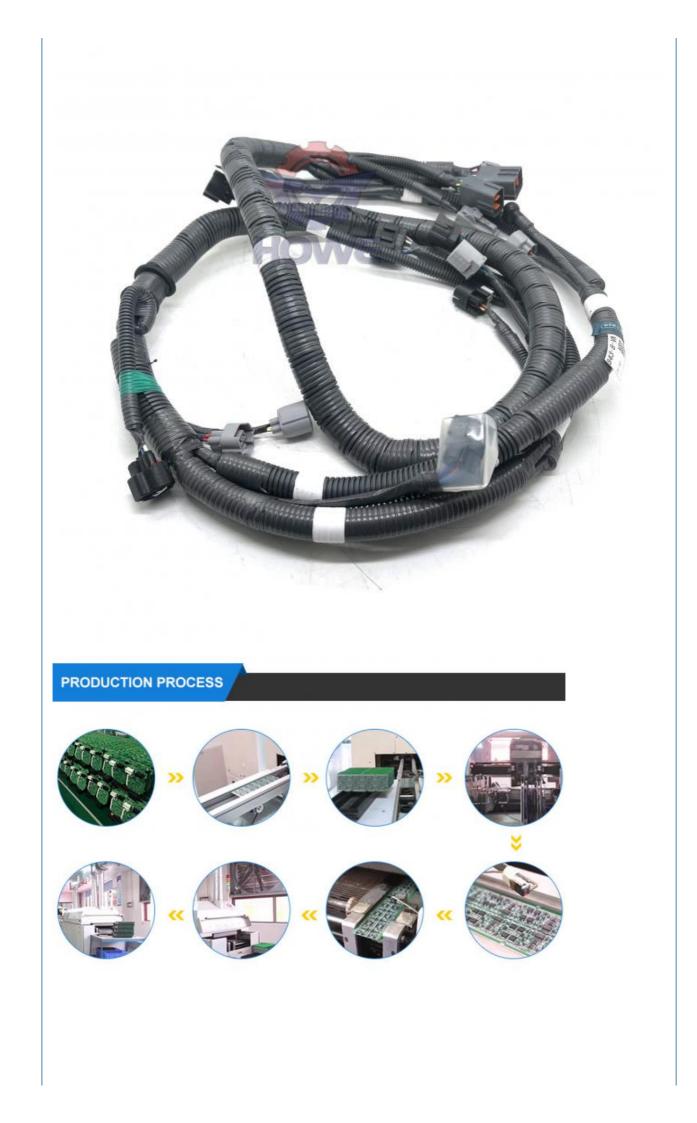

## More Images

for more products please visit us on excavator-electricalparts.com

# **WIRE HARNESS**

| Model                          | JCB220 Engine Wiring Harness                                                                                              |  |
|--------------------------------|---------------------------------------------------------------------------------------------------------------------------|--|
| Applicatio<br>n                | JCB220 series excavator are<br>available                                                                                  |  |
| Material                       | imported components                                                                                                       |  |
| Usage                          | long life service                                                                                                         |  |
| Other<br>available<br>products | many kinds of controller, monitor,<br>wire harness, throttle motor,<br>solenoid valve, pressure sensor<br>and other parts |  |