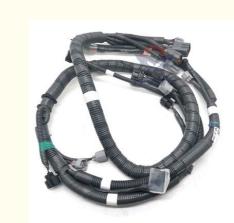

# JCB220 Excavator Line Parts 4HK1 Engine Wiring Harness 721/12347 with **High Guarantee**

### JCB220 Excavator Line Parts 4HK1 Engine Wiring Harness 721/12347

| Brand    | HOWE     | Condition | new                                            |
|----------|----------|-----------|------------------------------------------------|
| MOQ      | 1 piece  | Quality   | guarantee                                      |
| Stock    | in stock | Payment   | trade assurance western union bank<br>transfer |
| Warranty | 1 year   | Delivery  | usually 1-3 days                               |

# **WIRE HARNESS**

| Model                          | JCB220 Engine Wiring Harness                                                                                              |  |
|--------------------------------|---------------------------------------------------------------------------------------------------------------------------|--|
| Applicatio<br>n                | JCB220 series excavator are<br>available                                                                                  |  |
| Material                       | imported components                                                                                                       |  |
| Usage                          | long life service                                                                                                         |  |
| Other<br>available<br>products | many kinds of controller, monitor,<br>wire harness, throttle motor,<br>solenoid valve, pressure sensor<br>and other parts |  |