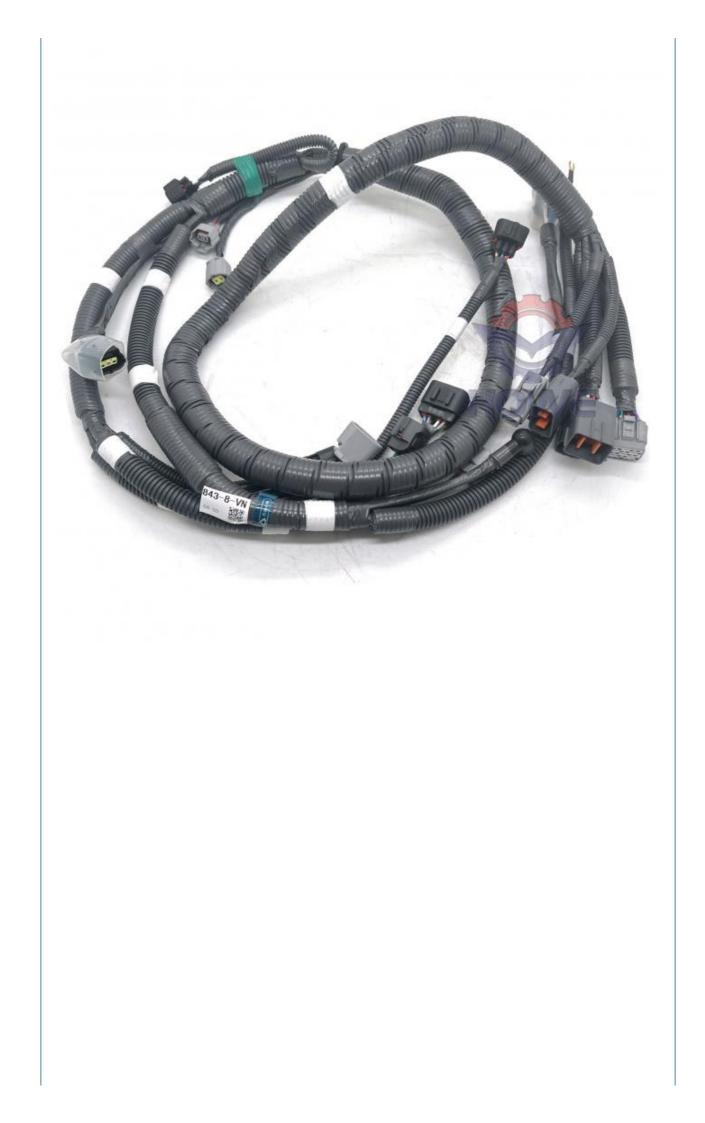

# JCB220 Excavator Line Parts 4HK1 Engine Wiring Harness 721/12347 with **High Guarantee**

### JCB220 Excavator Line Parts 4HK1 Engine Wiring Harness 721/12347

| Brand    | HOWE     | Condition | new                                            |
|----------|----------|-----------|------------------------------------------------|
| MOQ      | 1 piece  | Quality   | guarantee                                      |
| Stock    | in stock | Payment   | trade assurance western union bank<br>transfer |
| Warranty | 1 year   | Delivery  | usually 1-3 days                               |

# **WIRE HARNESS**

| Model                          | JCB220 Engine Wiring Harness                                                                                              |  |
|--------------------------------|---------------------------------------------------------------------------------------------------------------------------|--|
| Applicatio<br>n                | JCB220 series excavator are<br>available                                                                                  |  |
| Material                       | imported components                                                                                                       |  |
| Usage                          | long life service                                                                                                         |  |
| Other<br>available<br>products | many kinds of controller, monitor,<br>wire harness, throttle motor,<br>solenoid valve, pressure sensor<br>and other parts |  |