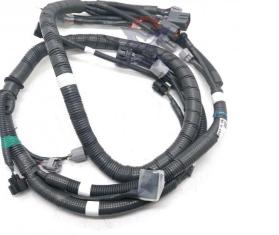

# JCB220 Excavator Line Parts 4HK1 Engine Wiring Harness 721/12347 with **High Guarantee**

### JCB220 Excavator Line Parts 4HK1 Engine Wiring Harness 721/12347

| Brand    | HOWE     | Condition | new                                            |
|----------|----------|-----------|------------------------------------------------|
| MOQ      | 1 piece  | Quality   | guarantee                                      |
| Stock    | in stock | Payment   | trade assurance western union bank<br>transfer |
| Warranty | 1 year   | Delivery  | usually 1-3 days                               |

# **WIRE HARNESS**

| Model                          | JCB220 Engine Wiring Harness                                                                                              |  |
|--------------------------------|---------------------------------------------------------------------------------------------------------------------------|--|
| Applicatio<br>n                | JCB220 series excavator are<br>available                                                                                  |  |
| Material                       | imported components                                                                                                       |  |
| Usage                          | long life service                                                                                                         |  |
| Other<br>available<br>products | many kinds of controller, monitor,<br>wire harness, throttle motor,<br>solenoid valve, pressure sensor<br>and other parts |  |