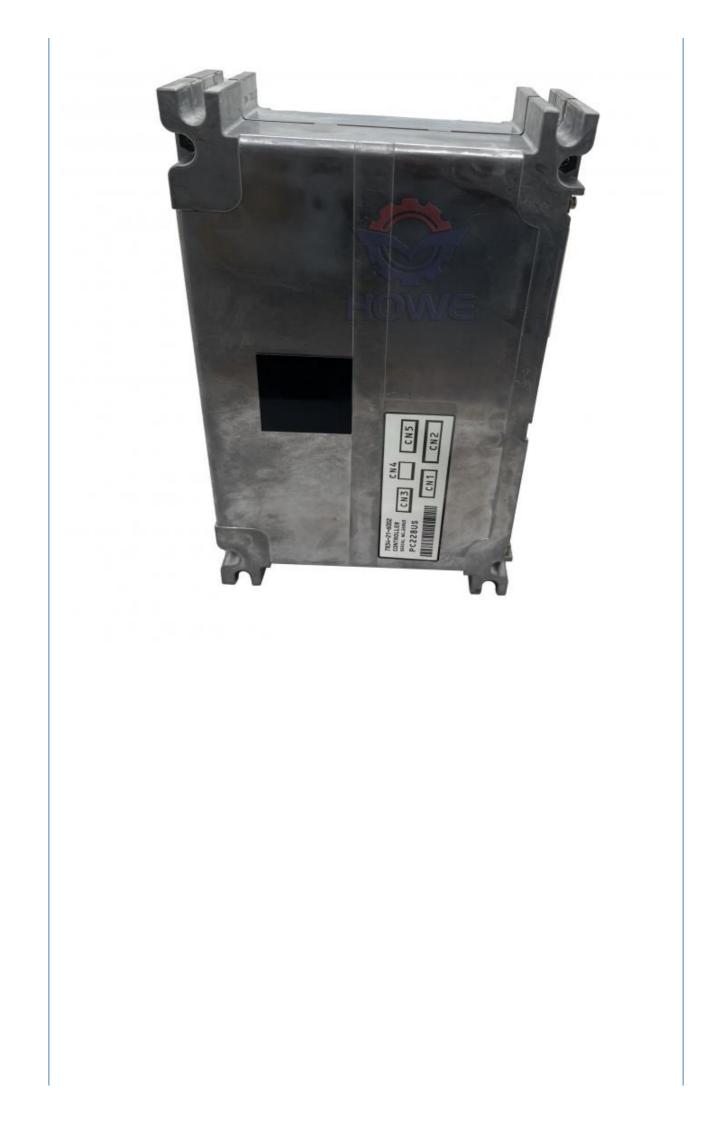

----------|---------------------------------------------------------------------------------------------------------------------------|--|
| Applicatio<br>n                | PC228US-3 series excavator controller are available                                                                       |  |
| Material                       | imported components                                                                                                       |  |
| Usage                          | long life service                                                                                                         |  |
| Other<br>available<br>products | many kinds of controller, monitor,<br>wire harness, throttle motor,<br>solenoid valve, pressure sensor<br>and other parts |  |

CONTROLLER













Guangzhou Howe Machinery Equipment Co., Ltd. is an engineering machinery parts company specializing in the development, production, sales and maintenance of excavator electrical parts.

## WORKSHOP

Our products include: ECU controller, monitor, throttle motor, wiring harness, air condition panel, solenoid valves, sensor, pressure switch and other electric parts apply for KOMATSU, CATERPILLAR, HITACHI,DAEWOO,KATO, KOBELCO, SUMITOMO,VOLVO,SANY etc. As

well as we repair ECU controller, monitor, ECU reprogramming and reset timing.



We have more than 10 years of working experience in the field of construction machinery accessories, have first-class technical staff and excellent sales service team to provide customers with good pre-sales and after-sales service. Our company has a