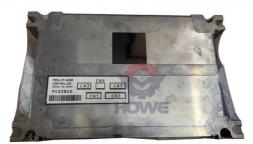

### Electric Parts Excavator PC228US-3 Hydraulic Controller Computer Board 7834-20-1001

### PRODUCT DESCRIPTION

Excavator Electronic Control Unit PC228US-3 Hydraulic Controller Computer Board 7834-20-1001

| Brand    | HOWE     | Condition | new                                            |
|----------|----------|-----------|------------------------------------------------|
| MOQ      | 1 piece  | Quality   | guarantee                                      |
| Stock    | in stock | Payment   | trade assurance western union bank<br>transfer |
| Warranty | 1 year   | Delivery  | usually 1-3 days                               |