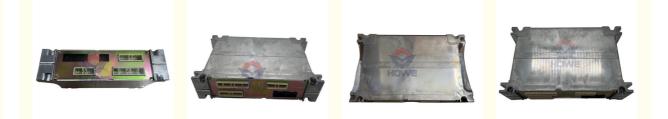

#### More Images

### Electric Parts Excavator PC228US-3 Hydraulic Controller Computer Board 7834-20-1001

### PRODUCT DESCRIPTION

Excavator Electronic Control Unit PC228US-3 Hydraulic Controller Computer Board 7834-20-1001

| Brand    | HOWE     | Condition | new                                            |
|----------|----------|-----------|------------------------------------------------|
| MOQ      | 1 piece  | Quality   | guarantee                                      |
| Stock    | in stock | Payment   | trade assurance western union bank<br>transfer |
| Warranty | 1 year   | Delivery  | usually 1-3 days                               |