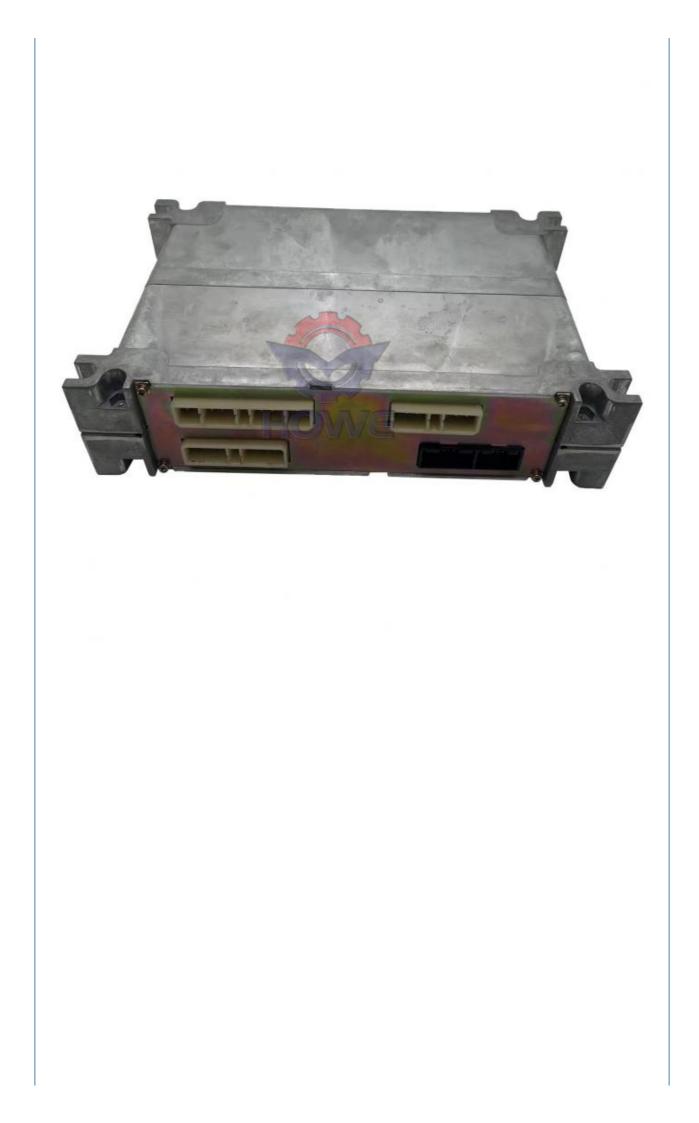

### Electric Parts Excavator PC228US-3 Hydraulic Controller Computer Board 7834-20-1001

### PRODUCT DESCRIPTION

Excavator Electronic Control Unit PC228US-3 Hydraulic Controller Computer Board 7834-20-1001

| Brand    | HOWE     | Condition | new                                            |
|----------|----------|-----------|------------------------------------------------|
| MOQ      | 1 piece  | Quality   | guarantee                                      |
| Stock    | in stock | Payment   | trade assurance western union bank<br>transfer |
| Warranty | 1 year   | Delivery  | usually 1-3 days                               |