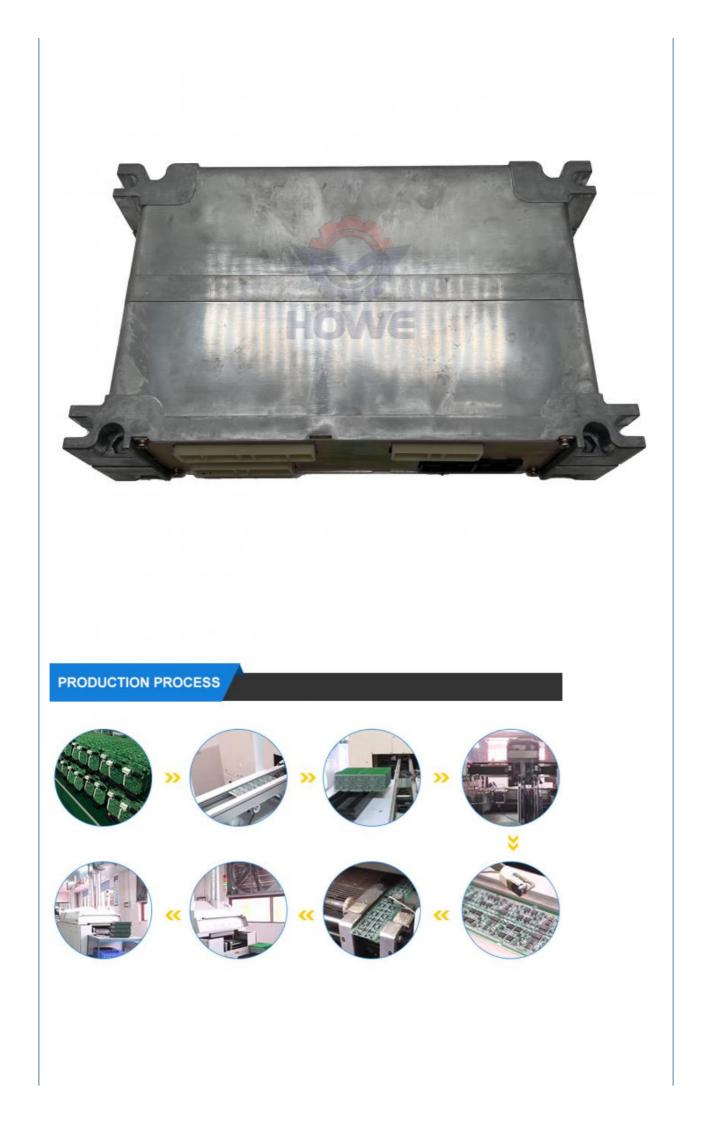

--|---------------------------------------------------------------------------------------------------------------------------|--|
| Applicatio<br>n                | PC228US-3 series excavator controller are available                                                                       |  |
| Material                       | imported components                                                                                                       |  |
| Usage                          | long life service                                                                                                         |  |
| Other<br>available<br>products | many kinds of controller, monitor,<br>wire harness, throttle motor,<br>solenoid valve, pressure sensor<br>and other parts |  |

CONTROLLER













Guangzhou Howe Machinery Equipment Co., Ltd. is an engineering machinery parts company specializing in the development, production, sales and maintenance of excavator electrical parts.

## WORKSHOP

Our products include: ECU controller, monitor, throttle motor, wiring harness, air condition panel, solenoid valves, sensor, pressure switch and other electric parts apply for KOMATSU, CATERPILLAR, HITACHI,DAEWOO,KATO, KOBELCO, SUMITOMO,VOLVO,SANY etc. As

well as we repair ECU controller, monitor, ECU reprogramming and reset timing.



We have more than 10 years of working experience in the field of construction machinery accessories, have first-class technical staff and excellent sales service team to provide customers with good pre-sales and after-sales service. Our company has always ad