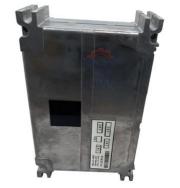

### Electric Parts Excavator PC228US-3 Hydraulic Controller Computer Board 7834-20-1001

### PRODUCT DESCRIPTION

Excavator Electronic Control Unit PC228US-3 Hydraulic Controller Computer Board 7834-20-1001

| Brand    | HOWE     | Condition | new                                            |
|----------|----------|-----------|------------------------------------------------|
| MOQ      | 1 piece  | Quality   | guarantee                                      |
| Stock    | in stock | Payment   | trade assurance western union bank<br>transfer |
| Warranty | 1 year   | Delivery  | usually 1-3 days                               |