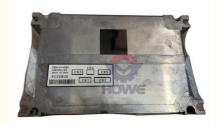

### Electric Parts Excavator PC228US-3 Hydraulic Controller Computer Board 7834-20-1001

### PRODUCT DESCRIPTION

Excavator Electronic Control Unit PC228US-3 Hydraulic Controller Computer Board 7834-20-1001

| Brand    | HOWE     | Condition | new                                            |
|----------|----------|-----------|------------------------------------------------|
| MOQ      | 1 piece  | Quality   | guarantee                                      |
| Stock    | in stock | Payment   | trade assurance western union bank<br>transfer |
| Warranty | 1 year   | Delivery  | usually 1-3 days                               |