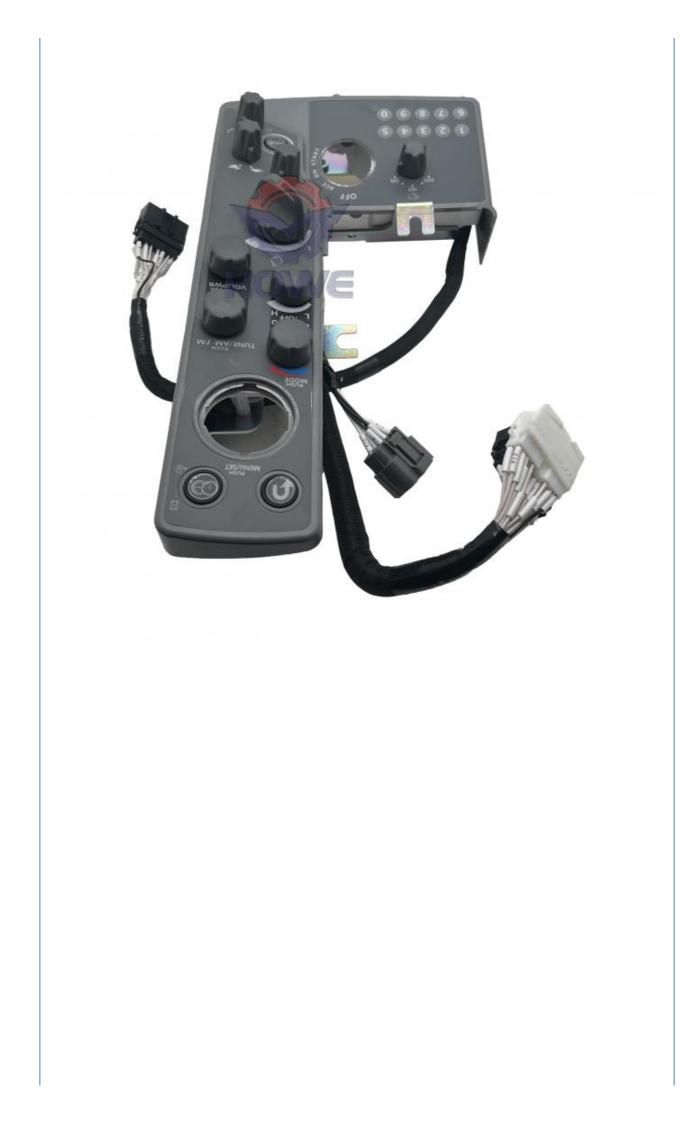

gh Guarantee

Electric Deute

HOWE

1 Piece

Carton

Excavator Switch Box Panel

- Machinery Test Report:
- Marketing Type:
- Warranty:
- Part Name:
- Part Number:
- Brand:
- MOQ:
- Packing:
- Quality:



## More Images



### **Product Description**



# WHY CHOOSE US



# PRODUCT DESCRIPTION

Excavator Electric Parts ZX200-5G ZX350-5G Control Switch Box Panel 4705920 9315463

| Brand    | HOWE     | Condition | new                                         |
|----------|----------|-----------|---------------------------------------------|
| MOQ      | 1 piece  | Quality   | guarantee                                   |
| Stock    | in stock | Payment   | trade assurance western union bank transfer |
| Warranty | 1 year   | Delivery  | usually 1-3 days                            |



















Guangzhou Howe Machinery Equipment Co., Ltd. is an engineering machinery parts company specializing in the development, production, sales and maintenance of excavator electrical parts.

# WORKSHOP

Our products include: ECU controller, monitor, throttle motor, wiring harness, air condition panel, solenoid valves, sensor, pressure switch and other electric parts apply for KOMATSU, CATERPILLAR, HITACHI,DAEWOO,KATO, KOBELCO, SUMITOMO,VOLVO,SANY etc. As

well as we repair ECU controller, monitor, ECU reprogramming and reset timing.



We have more than 10 years of working experience in the field of construction machinery accessories, have first-class technical staff and excellent sales service team to provide customers with good pre-sales and after-sales service. Our company has alwa