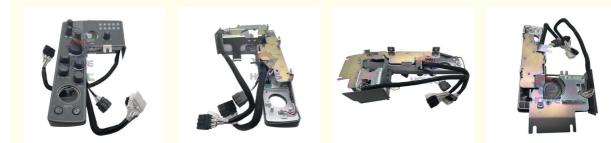

### **Basic Information**

- Place of Origin:
- Brand Name:
- Price:
- Packaging Details:
- HOWE \$100.00 - \$300.00/pieces packed by neutral standard export carton with shockproof foam and waterproof membrane

1000 Pack/Packs per Month

Building Material Shops, Machinery Repair

Shops, Manufacturing Plant, Construction

Guangdong, China

• Supply Ability:



### **Product Specification**

- Condition:
- Applicable Industries:
- Showroom Location:
- None
- Video Outgoing-inspection: Provided Not Available

New

Works

Hot Product 2019 1 Year, 12 Months

4705920 9315463

High Guarantee

Electric Deute

HOWE

1 Piece

Carton

Excavator Switch Box Panel

- Machinery Test Report:
- Marketing Type:
- Warranty:
- Part Name:
- Part Number:
- Brand:
- MOQ:
- Packing:
- Quality:



## More Images



### **Product Description**



# WHY CHOOSE US



# PRODUCT DESCRIPTION

Excavator Electric Parts ZX200-5G ZX350-5G Control Switch Box Panel 4705920 9315463

| Brand    | HOWE     | Condition | new                                         |
|----------|----------|-----------|---------------------------------------------|
| MOQ      | 1 piece  | Quality   | guarantee                                   |
| Stock    | in stock | Payment   | trade assurance western union bank transfer |
| Warranty | 1 year   | Delivery  | usually 1-3 days                            |



















Guangzhou Howe Machinery Equipment Co., Ltd. is an engineering machinery parts company specializing in the development, production, sales and maintenance of excavator electrical parts.

# WORKSHOP

Our products