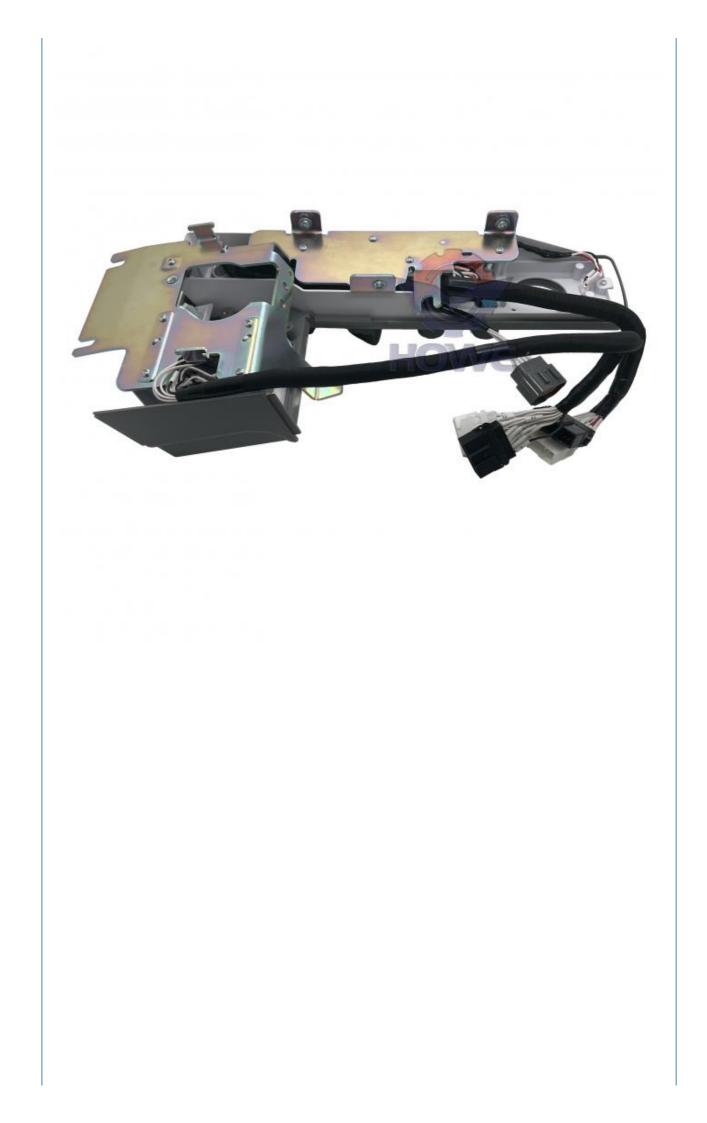

# High Guarantee Excavator Control Switch Box Panel for ZX200-5G ZX350-5G 4705920 9315463

High Guarantee

Electric Deute

HOWE

1 Piece

Carton

Excavator Switch Box Panel

- Machinery Test Report:
- Marketing Type:
- Warranty:
- Part Name:
- Part Number:
- Brand:
- MOQ:
- Packing:
- Quality:

# PRODUCT DESCRIPTION

Excavator Electric Parts ZX200-5G ZX350-5G Control Switch Box Panel 4705920 9315463

| Brand    | HOWE     | Condition | new                                         |
|----------|----------|-----------|---------------------------------------------|
| MOQ      | 1 piece  | Quality   | guarantee                                   |
| Stock    | in stock | Payment   | trade assurance western union bank transfer |
| Warranty | 1 year   | Delivery  | usually 1-3 days                            |