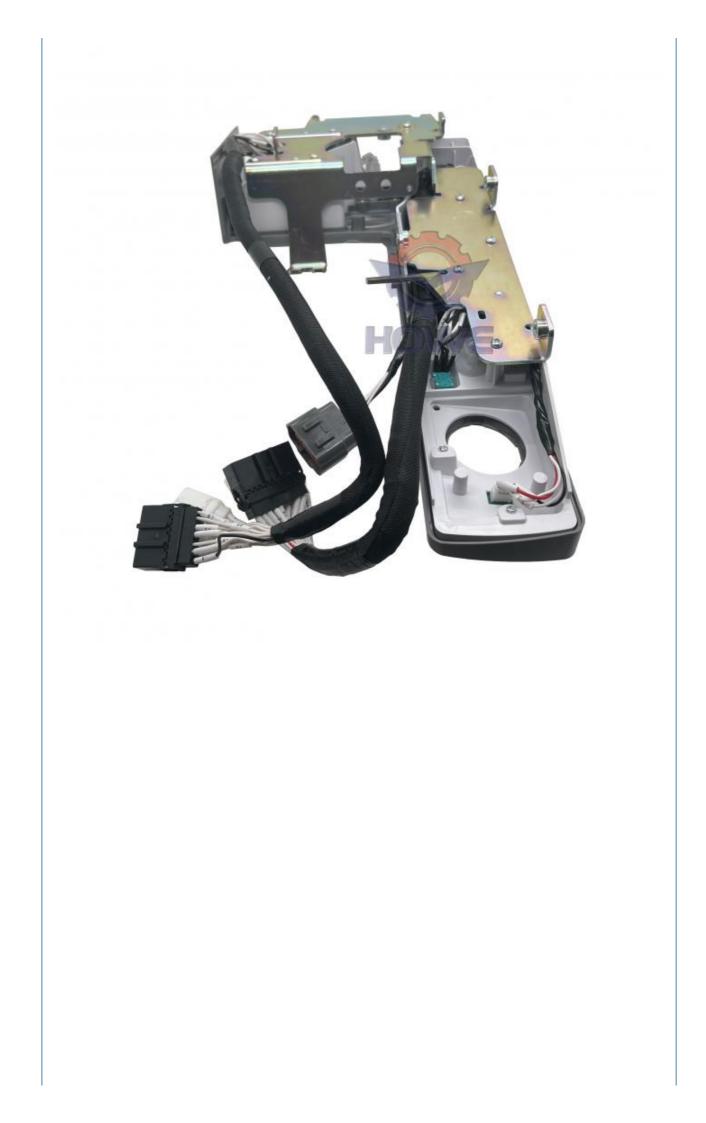

# High Guarantee Excavator Control Switch Box Panel for ZX200-5G ZX350-5G 4705920 9315463

High Guarantee

Electric Deute

HOWE

1 Piece

Carton

Excavator Switch Box Panel

- Machinery Test Report:
- Marketing Type:
- Warranty:
- Part Name:
- Part Number:
- Brand:
- MOQ:
- Packing:
- Quality:

# PRODUCT DESCRIPTION

Excavator Electric Parts ZX200-5G ZX350-5G Control Switch Box Panel 4705920 9315463

| Brand    | HOWE     | Condition | new                                         |
|----------|----------|-----------|---------------------------------------------|
| MOQ      | 1 piece  | Quality   | guarantee                                   |
| Stock    | in stock | Payment   | trade assurance western union bank transfer |
| Warranty | 1 year   | Delivery  | usually 1-3 days                            |