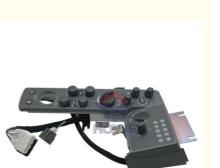

# High Guarantee Excavator Control Switch Box Panel for ZX200-5G ZX350-5G 4705920 9315463

High Guarantee

Electric Deute

HOWE

1 Piece

Carton

Excavator Switch Box Panel

- Machinery Test Report:
- Marketing Type:
- Warranty:
- Part Name:
- Part Number:
- Brand:
- MOQ:
- Packing:
- Quality:

# PRODUCT DESCRIPTION

Excavator Electric Parts ZX200-5G ZX350-5G Control Switch Box Panel 4705920 9315463

| Brand    | HOWE     | Condition | new                                         |
|----------|----------|-----------|---------------------------------------------|
| MOQ      | 1 piece  | Quality   | guarantee                                   |
| Stock    | in stock | Payment   | trade assurance western union bank transfer |
| Warranty | 1 year   | Delivery  | usually 1-3 days                            |