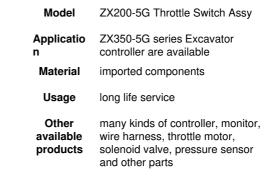

# High Guarantee Excavator Control Switch Box Panel for ZX200-5G ZX350-5G 4705920 9315463

High Guarantee

Electric Deute

HOWE

1 Piece

Carton

Excavator Switch Box Panel

- Machinery Test Report:
- Marketing Type:
- Warranty:
- Part Name:
- Part Number:
- Brand:
- MOQ:
- Packing:
- Quality:

# PRODUCT DESCRIPTION

Excavator Electric Parts ZX200-5G ZX350-5G Control Switch Box Panel 4705920 9315463

| Brand    | HOWE     | Condition | new                                         |
|----------|----------|-----------|---------------------------------------------|
| MOQ      | 1 piece  | Quality   | guarantee                                   |
| Stock    | in stock | Payment   | trade assurance western union bank transfer |
| Warranty | 1 year   | Delivery  | usually 1-3 days                            |