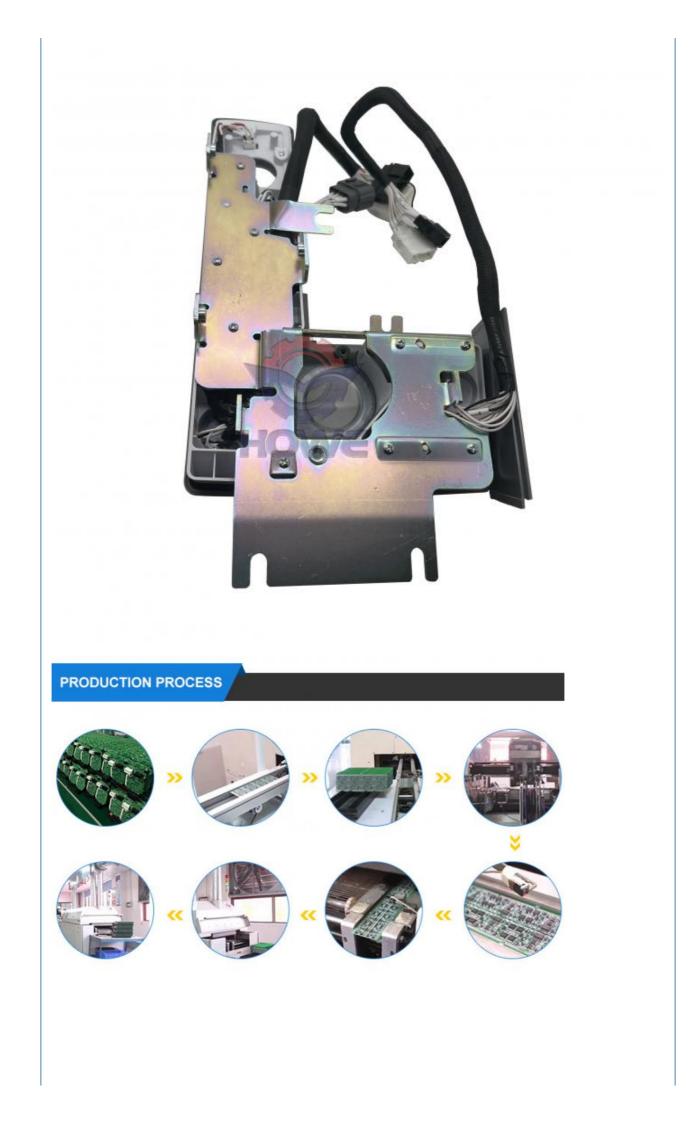

# High Guarantee Excavator Control Switch Box Panel for ZX200-5G ZX350-5G 4705920 9315463

High Guarantee

Electric Deute

HOWE

1 Piece

Carton

Excavator Switch Box Panel

- Machinery Test Report:
- Marketing Type:
- Warranty:
- Part Name:
- Part Number:
- Brand:
- MOQ:
- Packing:
- Quality:

# PRODUCT DESCRIPTION

Excavator Electric Parts ZX200-5G ZX350-5G Control Switch Box Panel 4705920 9315463

| Brand    | HOWE     | Condition | new                                         |
|----------|----------|-----------|---------------------------------------------|
| MOQ      | 1 piece  | Quality   | guarantee                                   |
| Stock    | in stock | Payment   | trade assurance western union bank transfer |
| Warranty | 1 year   | Delivery  | usually 1-3 days                            |