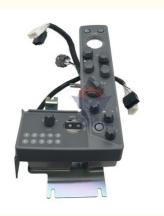

# High Guarantee Excavator Control Switch Box Panel for ZX200-5G ZX350-5G 4705920 9315463

High Guarantee

Electric Deute

HOWE

1 Piece

Carton

Excavator Switch Box Panel

- Machinery Test Report:
- Marketing Type:
- Warranty:
- Part Name:
- Part Number:
- Brand:
- MOQ:
- Packing:
- Quality:

# PRODUCT DESCRIPTION

Excavator Electric Parts ZX200-5G ZX350-5G Control Switch Box Panel 4705920 9315463

| Brand    | HOWE     | Condition | new                                         |
|----------|----------|-----------|---------------------------------------------|
| MOQ      | 1 piece  | Quality   | guarantee                                   |
| Stock    | in stock | Payment   | trade assurance western union bank transfer |
| Warranty | 1 year   | Delivery  | usually 1-3 days                            |