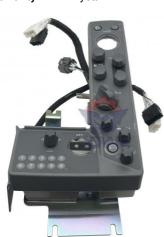

High Guarantee

Electric Deute

HOWE

1 Piece

Carton

Excavator Switch Box Panel

- Machinery Test Report:
- Marketing Type:
- Warranty:
- Part Name:
- Part Number:
- Brand:
- MOQ:
- Packing:
- Quality:



## More Images



### **Product Description**



# WHY CHOOSE US



# PRODUCT DESCRIPTION

Excavator Electric Parts ZX200-5G ZX350-5G Control Switch Box Panel 4705920 9315463

| Brand    | HOWE     | Condition | new                                         |
|----------|----------|-----------|---------------------------------------------|
| MOQ      | 1 piece  | Quality   | guarantee                                   |
| Stock    | in stock | Payment   | trade assurance western union bank transfer |
| Warranty | 1 year   | Delivery  | usually 1-3 days                            |



















Guangzhou Howe Machinery Equipment Co., Ltd. is an engineering machinery parts company specializing in the development, production, sales and maintenance of excavator electrical parts.

# WORKSHOP

Our products include: ECU controller, monitor, throttle motor, wiring harness, air condition panel, solenoid valves, sensor, pressure switch and other electric parts apply for KOMATSU, CATERPILLAR, HITACHI,DAEWOO,KATO, KOBELCO, SUMITOMO,VOLVO,SANY etc. As

well as we repair ECU controller, monitor, ECU reprogramming and reset timing.



We have more than 10 years of working experience in the field of construction machinery accessories, have first-class technical staff and excellent sales service team to provide customers with good pre-sales and after-sales service. Our company has