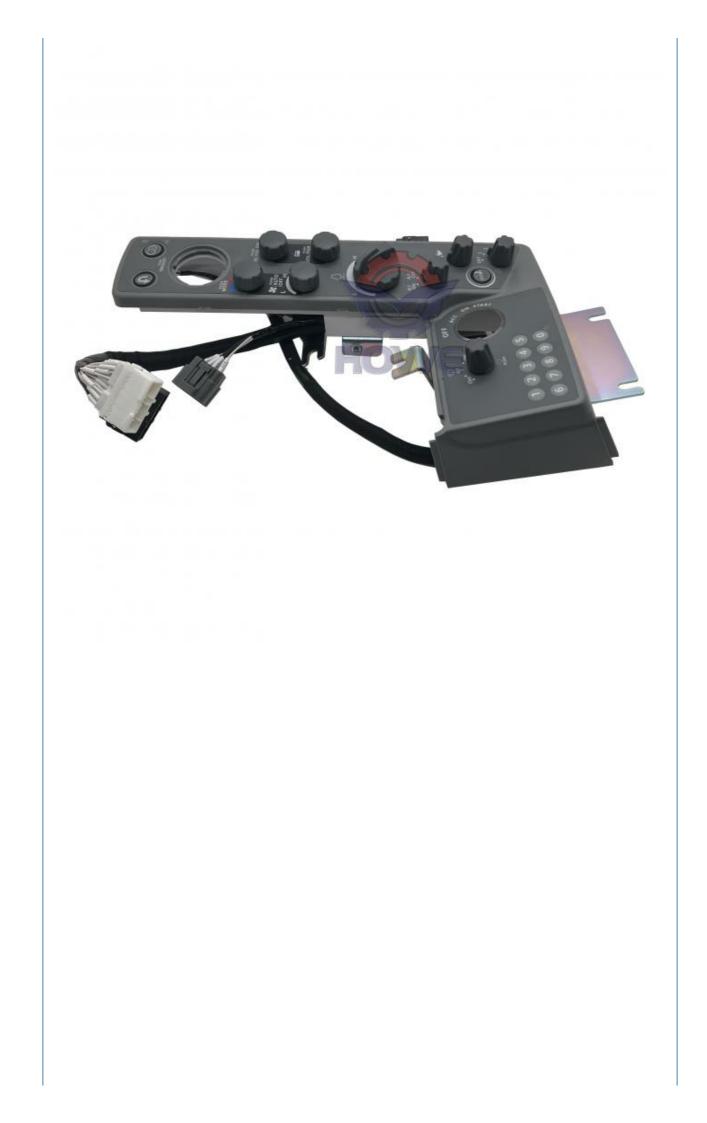

High Guarantee

Electric Deute

HOWE

1 Piece

Carton

Excavator Switch Box Panel

- Machinery Test Report:
- Marketing Type:
- Warranty:
- Part Name:
- Part Number:
- Brand:
- MOQ:
- Packing:
- Quality:



## More Images



### **Product Description**



# WHY CHOOSE US



# PRODUCT DESCRIPTION

Excavator Electric Parts ZX200-5G ZX350-5G Control Switch Box Panel 4705920 9315463

| Brand    | HOWE     | Condition | new                                         |
|----------|----------|-----------|---------------------------------------------|
| MOQ      | 1 piece  | Quality   | guarantee                                   |
| Stock    | in stock | Payment   | trade assurance western union bank transfer |
| Warranty | 1 year   | Delivery  | usually 1-3 days                            |



















Guangzhou Howe Machinery Equipment Co., Ltd. is an engineering machinery parts company specializing in the development, production, sales and maintenance of excavator electrical parts.

# WORKSHOP

Our products include: ECU controller, monitor, throttle motor, wiring harness, air condition panel, solenoid valves, sensor, pressure switch and other electric parts apply for KOMATSU, CATERPILLAR, HITACHI,DAEWOO,KATO, KOBELCO, SUMITOMO,VOLVO,SANY etc. As

well as we repair ECU controller, monitor, ECU reprogramming and reset timing.



We have more than 10 years of working experience in the field of construction machinery accessories, have first-class technical staff and excellent sales service team to provide customers with good pre-sales and after-sales service. Our company has al