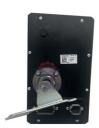

### E200E E300E Excavator Instrument Monitor Display Panel 14751420 14692792 with Materials

### PRODUCT DESCRIPTION

Excavator Instrument E200E E300E Monitor Display Panel 14751420 14692792

| Brand    | HOWE     | Condition | new                                         |
|----------|----------|-----------|---------------------------------------------|
| MOQ      | 1 piece  | Quality   | guarantee                                   |
| Stock    | in stock | Payment   | trade assurance western union bank transfer |
| Warranty | 1 year   | Delivery  | usually 1-3 days                            |