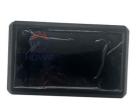

### E200E E300E Excavator Instrument Monitor Display Panel 14751420 14692792 with Materials

### PRODUCT DESCRIPTION

Excavator Instrument E200E E300E Monitor Display Panel 14751420 14692792

| Brand    | HOWE     | Condition | new                                         |
|----------|----------|-----------|---------------------------------------------|
| MOQ      | 1 piece  | Quality   | guarantee                                   |
| Stock    | in stock | Payment   | trade assurance western union bank transfer |
| Warranty | 1 year   | Delivery  | usually 1-3 days                            |