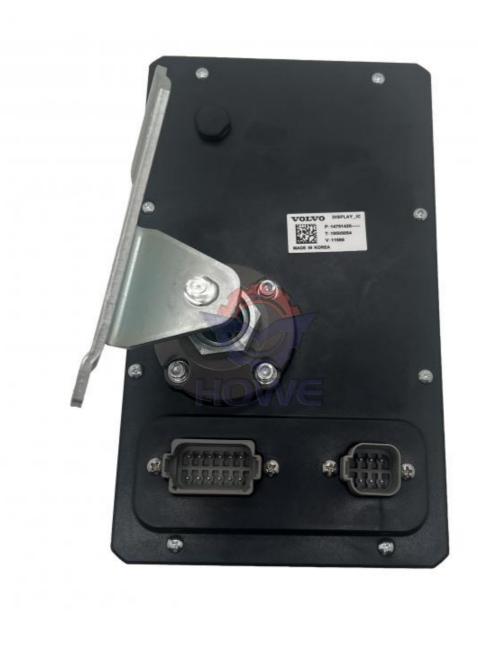

### E200E E300E Excavator Instrument Monitor Display Panel 14751420 14692792 with Materials

### PRODUCT DESCRIPTION

Excavator Instrument E200E E300E Monitor Display Panel 14751420 14692792

| Brand    | HOWE     | Condition | new                                         |
|----------|----------|-----------|---------------------------------------------|
| MOQ      | 1 piece  | Quality   | guarantee                                   |
| Stock    | in stock | Payment   | trade assurance western union bank transfer |
| Warranty | 1 year   | Delivery  | usually 1-3 days                            |