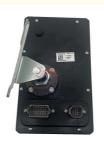

### E200E E300E Excavator Instrument Monitor Display Panel 14751420 14692792 with Materials

### PRODUCT DESCRIPTION

Excavator Instrument E200E E300E Monitor Display Panel 14751420 14692792

| Brand    | HOWE     | Condition | new                                         |
|----------|----------|-----------|---------------------------------------------|
| MOQ      | 1 piece  | Quality   | guarantee                                   |
| Stock    | in stock | Payment   | trade assurance western union bank transfer |
| Warranty | 1 year   | Delivery  | usually 1-3 days                            |