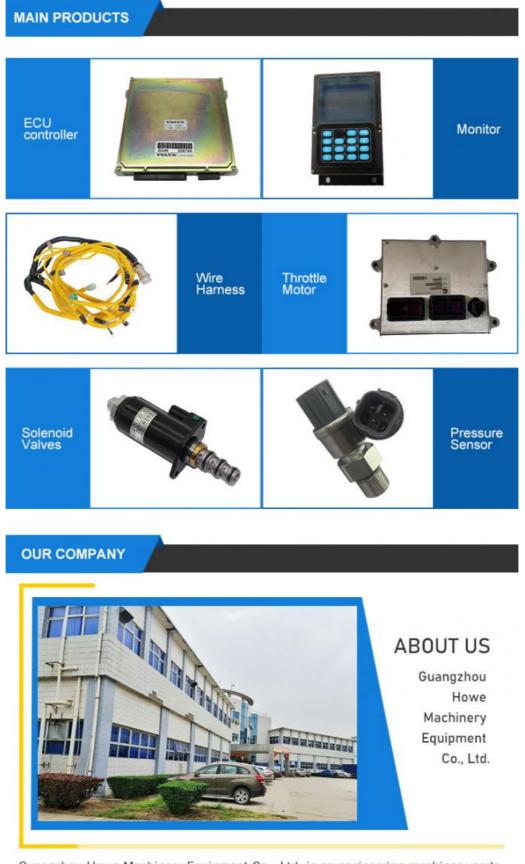

# WHY CHOOSE US

### MONITOR

| Model                          | E200E Monitor Display Panel                                                                                               |  |
|--------------------------------|---------------------------------------------------------------------------------------------------------------------------|--|
| Applicatio<br>n                | E300E series excavator are<br>available                                                                                   |  |
| Material                       | imported components                                                                                                       |  |
| Usage                          | long life service                                                                                                         |  |
| Other<br>available<br>products | many kinds of controller, monitor,<br>wire harness, throttle motor,<br>solenoid valve, pressure sensor<br>and other parts |  |

Guangzhou Howe Machinery Equipment Co., Ltd. is an engineering machinery parts company specializing in the development, production, sales and maintenance of excavator electrical parts.