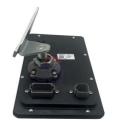

### E200E E300E Excavator Instrument Monitor Display Panel 14751420 14692792 with Materials

### PRODUCT DESCRIPTION

Excavator Instrument E200E E300E Monitor Display Panel 14751420 14692792

| Brand    | HOWE     | Condition | new                                         |
|----------|----------|-----------|---------------------------------------------|
| MOQ      | 1 piece  | Quality   | guarantee                                   |
| Stock    | in stock | Payment   | trade assurance western union bank transfer |
| Warranty | 1 year   | Delivery  | usually 1-3 days                            |

### MONITOR

| Model                          | E200E Monitor Display Panel                                                                                               |  |
|--------------------------------|---------------------------------------------------------------------------------------------------------------------------|--|
| Applicatio<br>n                | E300E series excavator are<br>available                                                                                   |  |
| Material                       | imported components                                                                                                       |  |
| Usage                          | long life service                                                                                                         |  |
| Other<br>available<br>products | many kinds of controller, monitor,<br>wire harness, throttle motor,<br>solenoid valve, pressure sensor<br>and other parts |  |