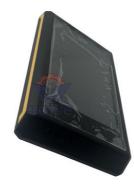

### E200E E300E Excavator Instrument Monitor Display Panel 14751420 14692792 with Materials

### PRODUCT DESCRIPTION

Excavator Instrument E200E E300E Monitor Display Panel 14751420 14692792

| Brand    | HOWE     | Condition | new                                         |
|----------|----------|-----------|---------------------------------------------|
| MOQ      | 1 piece  | Quality   | guarantee                                   |
| Stock    | in stock | Payment   | trade assurance western union bank transfer |
| Warranty | 1 year   | Delivery  | usually 1-3 days                            |