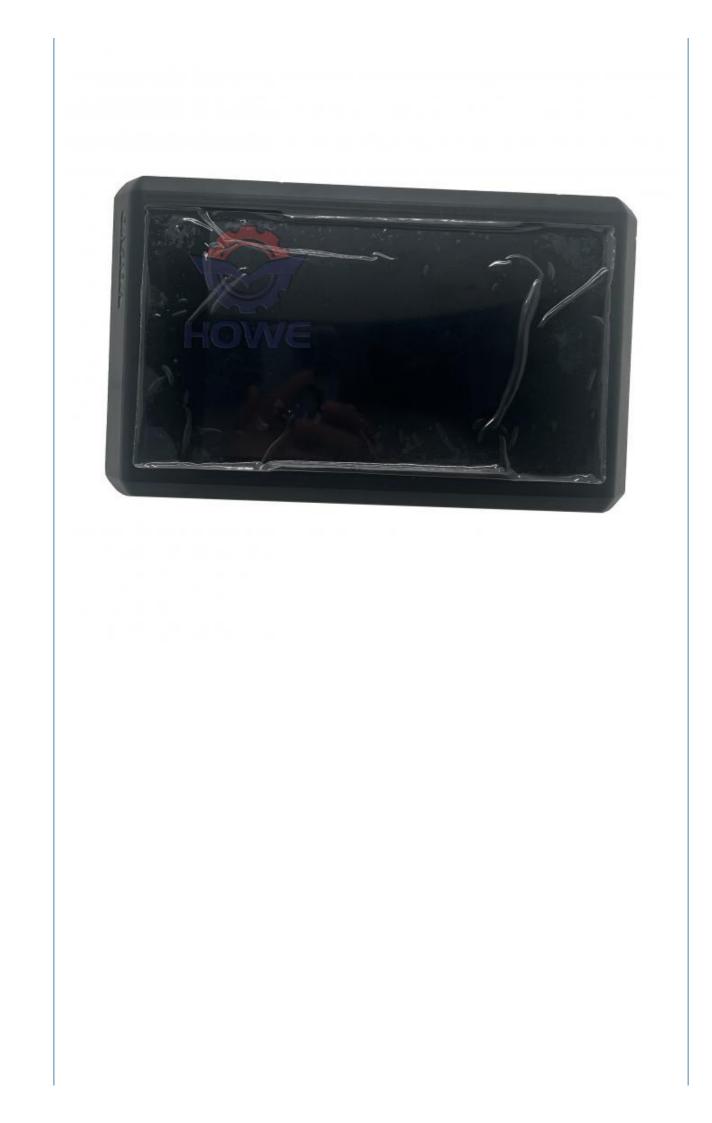

### E200E E300E Excavator Instrument Monitor Display Panel 14751420 14692792 with Materials

### PRODUCT DESCRIPTION

Excavator Instrument E200E E300E Monitor Display Panel 14751420 14692792

| Brand    | HOWE     | Condition | new                                         |
|----------|----------|-----------|---------------------------------------------|
| MOQ      | 1 piece  | Quality   | guarantee                                   |
| Stock    | in stock | Payment   | trade assurance western union bank transfer |
| Warranty | 1 year   | Delivery  | usually 1-3 days                            |