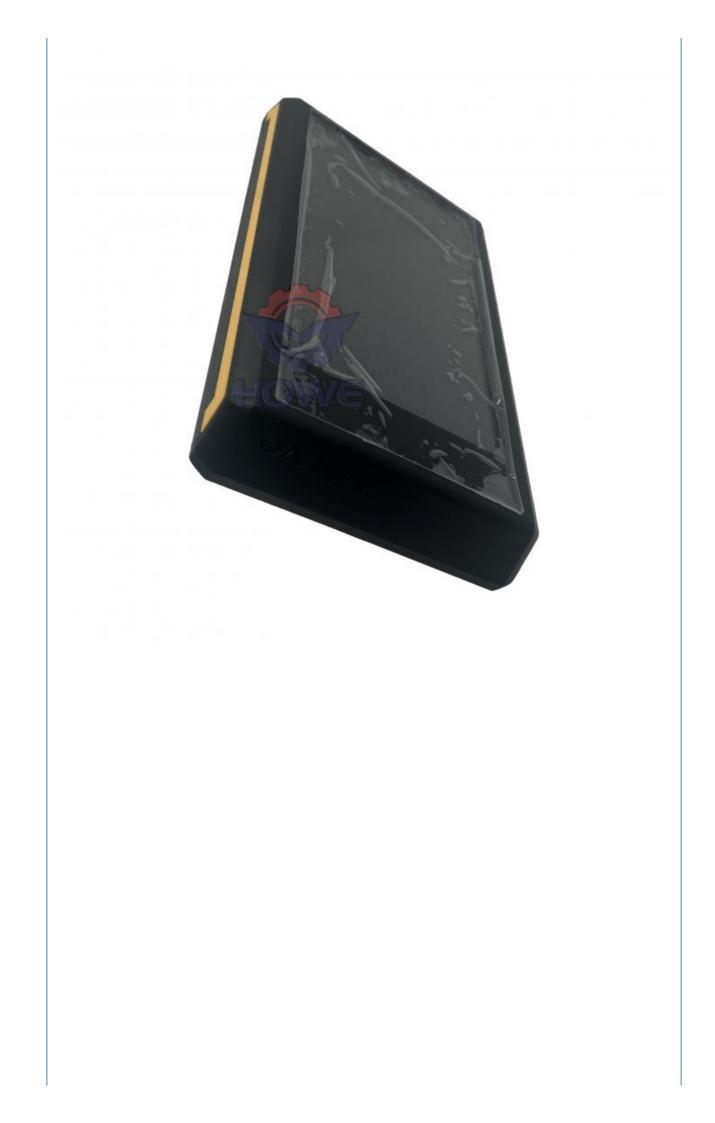

--------------------|---------------------------------------------------------------------------------------------------------------------------|--|
| Applicatio<br>n                | E300E series excavator are<br>available                                                                                   |  |
| Material                       | imported components                                                                                                       |  |
| Usage                          | long life service                                                                                                         |  |
| Other<br>available<br>products | many kinds of controller, monitor,<br>wire harness, throttle motor,<br>solenoid valve, pressure sensor<br>and other parts |  |















Guangzhou Howe Machinery Equipment Co., Ltd. is an engineering machinery parts company specializing in the development, production, sales and maintenance of excavator electrical parts.

## WORKSHOP

Our products include: ECU controller, monitor, throttle motor, wiring harness, air condition panel, solenoid valves, sensor, pressure switch and other electric parts apply for KOMATSU, CATERPILLAR, HITACHI,DAEWOO,KATO, KOBELCO, SUMITOMO,VOLVO,SANY etc. As

well as we repair ECU controller, monitor, ECU reprogramming and reset timing.



We have more than 10 years of working experience in the field of construction machinery accessories, have first-class technical staff and excellent sales service team to provide customers with good pre-sales and after-sales service. Our company has a