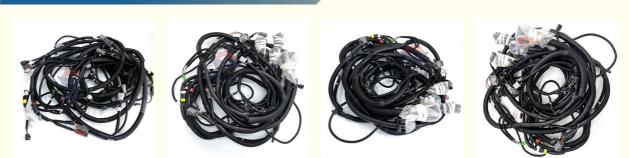

### More Images

Our Product Introduction

### WIRE HARNESS

Model ZX470-3 external wiring harness Applicatio ZX520-3 series excavator are available n Material imported components Usage long life service Other many kinds of controller, monitor, available wire harness, throttle motor, products solenoid valve, pressure sensor and other parts