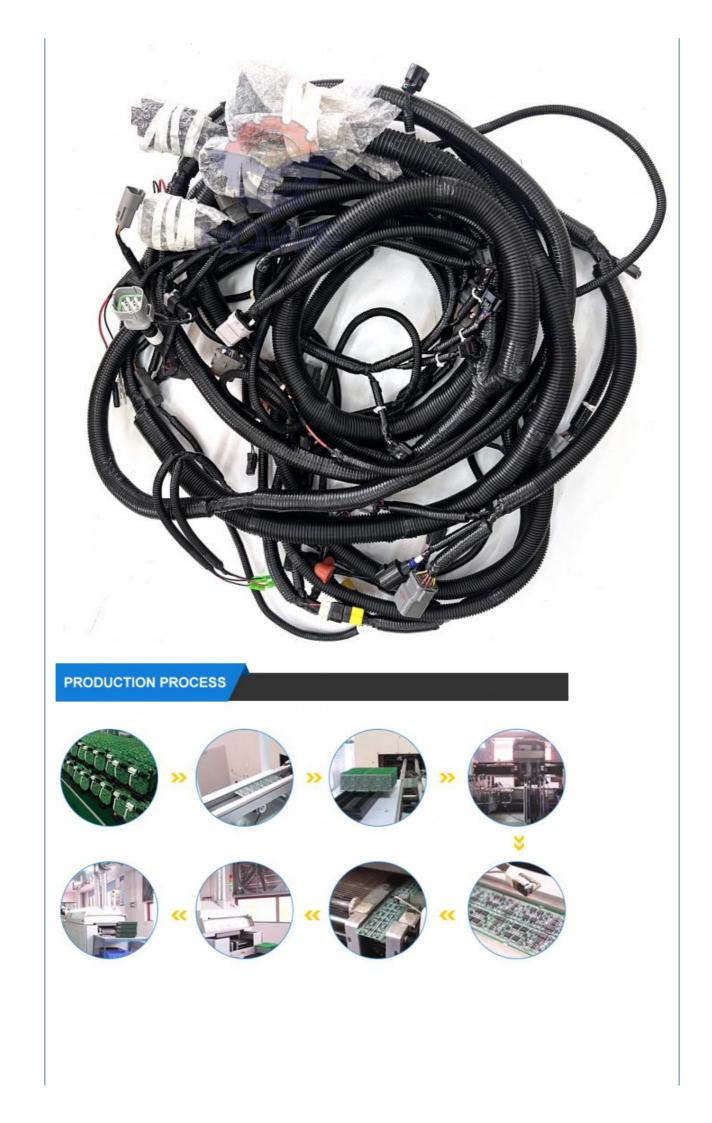

Parts ZX470-3 ZX520-3 External Wiring Harness 0006545 0005513

| Brand    | HOWE     | Condition | new                                            |
|----------|----------|-----------|------------------------------------------------|
| MOQ      | 1 piece  | Quality   | guarantee                                      |
| Stock    | in stock | Payment   | trade assurance western union bank<br>transfer |
| Warranty | 1 year   | Delivery  | usually 1-3 days                               |

### WIRE HARNESS



Model ZX470-3 external wiring harness Applicatio ZX520-3 series excavator are available n Material imported components Usage long life service Other many kinds of controller, monitor, available wire harness, throttle motor, products solenoid valve, pressure sensor and other parts













Guangzhou Howe Machinery Equipment Co., Ltd. is an engineering machinery parts company specializing in the development, production, sales and maintenance of excavator electrical parts.

## WORKSHOP

Our products include: ECU controller, monitor, throttle motor, wiring harness, air condition panel, solenoid valves, sensor, pressure switch and other electric parts apply for KOMATSU, CATERPILLAR, HITACHI,DAEWOO,KATO, KOBELCO, SUMITOMO,VOLVO,SANY etc. As

well as we repair ECU controller, monitor, ECU reprogramming and reset timing.



We have more than 10 years of working experience in the field of construction machinery accessories, have first-class technical staff and excellent sales service team to provide customers with good pre-sales and after-sales service. Our company has always ad