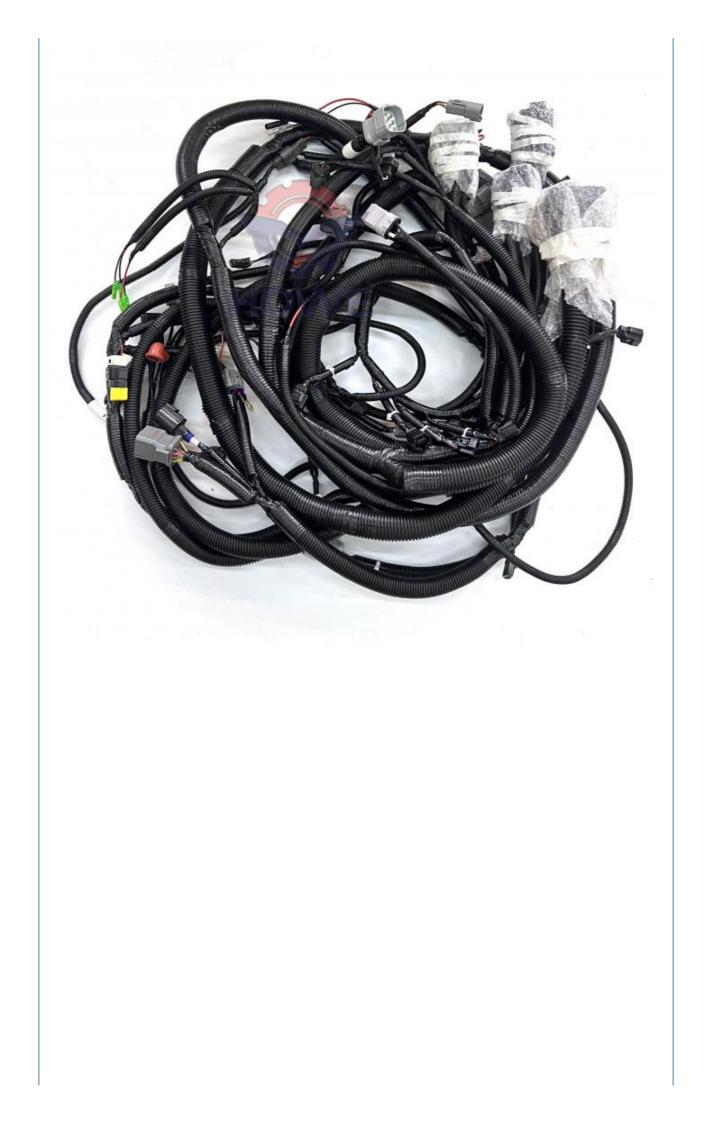

Line Parts ZX470-3 ZX520-3 External Wiring Harness 0006545 0005513

| Brand    | HOWE     | Condition | new                                            |
|----------|----------|-----------|------------------------------------------------|
| MOQ      | 1 piece  | Quality   | guarantee                                      |
| Stock    | in stock | Payment   | trade assurance western union bank<br>transfer |
| Warranty | 1 year   | Delivery  | usually 1-3 days                               |

### WIRE HARNESS



Model ZX470-3 external wiring harness Applicatio ZX520-3 series excavator are available n Material imported components Usage long life service Other many kinds of controller, monitor, available wire harness, throttle motor, products solenoid valve, pressure sensor and other parts













Guangzhou Howe Machinery Equipment Co., Ltd. is an engineering machinery parts company specializing in the development, production, sales and maintenance of excavator electrical parts.

## WORKSHOP

Our products include: ECU controller, monitor, throttle motor, wiring harness, air condition panel, solenoid valves, sensor, pressure switch and other electric parts apply for KOMATSU, CATERPILLAR, HITACHI,DAEWOO,KATO, KOBELCO, SUMITOMO,VOLVO,SANY etc. As

well as we repair ECU controller, monitor, ECU reprogramming and reset timing.



We have more than 10 years of working experience in the field of construction machinery accessories, have first-class technical staff and excellent sales service team to provide customers with good pre-sales and after-sales service. Our company has alway