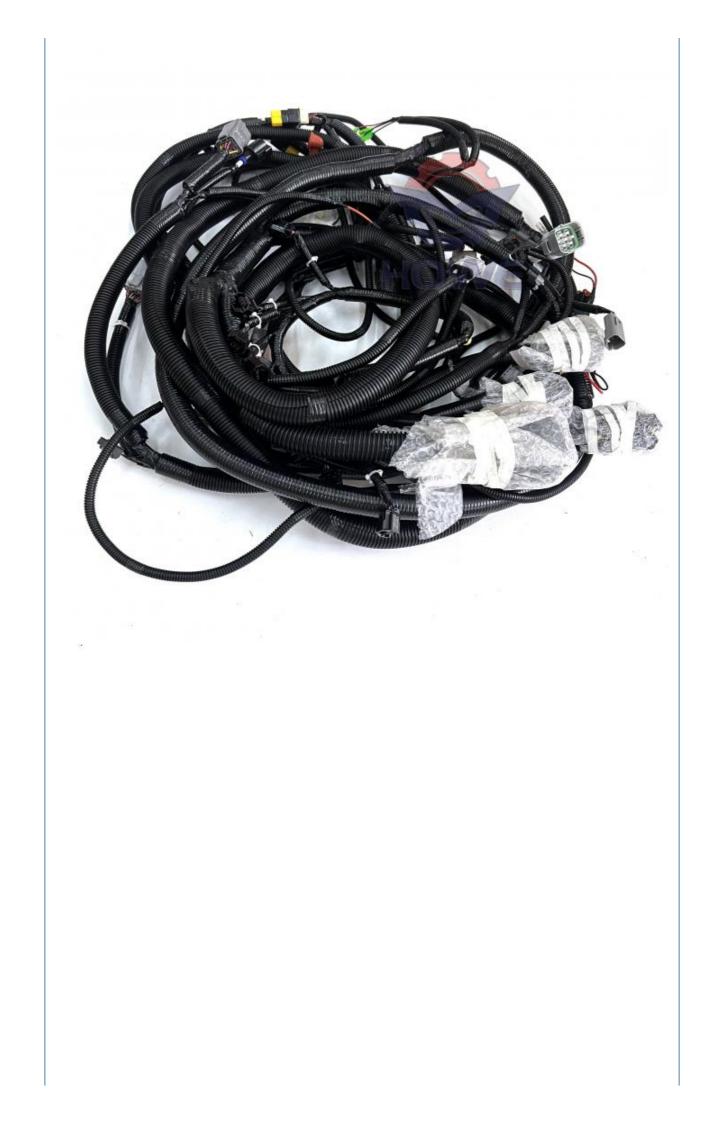

### High Guarantee Excavator External Wiring Harness for ZX470-3 ZX520-3 0006545 0005513

### PRODUCT DESCRIPTION

Excavator Line Parts ZX470-3 ZX520-3 External Wiring Harness 0006545 0005513

| Brand    | HOWE     | Condition | new                                            |
|----------|----------|-----------|------------------------------------------------|
| MOQ      | 1 piece  | Quality   | guarantee                                      |
| Stock    | in stock | Payment   | trade assurance western union bank<br>transfer |
| Warranty | 1 year   | Delivery  | usually 1-3 days                               |

### WIRE HARNESS

Model ZX470-3 external wiring harness Applicatio ZX520-3 series excavator are available n Material imported components Usage long life service Other many kinds of controller, monitor, available wire harness, throttle motor, products solenoid valve, pressure sensor and other parts