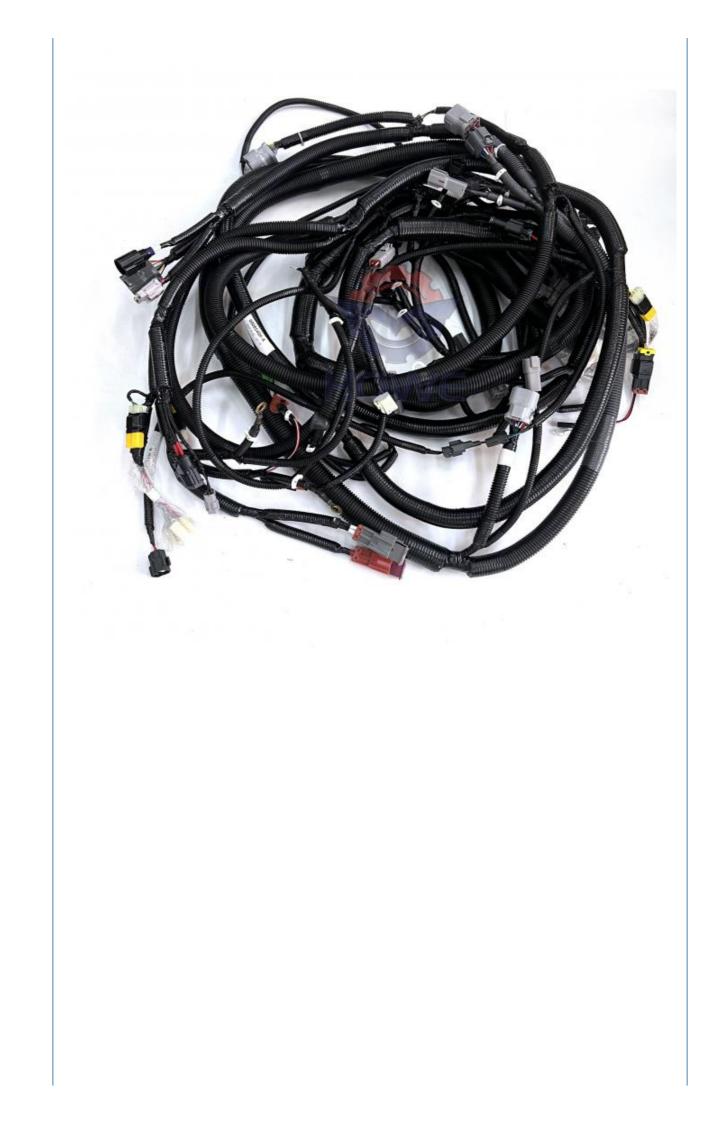

tor Line Parts ZX470-3 ZX520-3 External Wiring Harness 0006545 0005513

| Brand    | HOWE     | Condition | new                                            |
|----------|----------|-----------|------------------------------------------------|
| MOQ      | 1 piece  | Quality   | guarantee                                      |
| Stock    | in stock | Payment   | trade assurance western union bank<br>transfer |
| Warranty | 1 year   | Delivery  | usually 1-3 days                               |

### WIRE HARNESS



Model ZX470-3 external wiring harness Applicatio ZX520-3 series excavator are available n Material imported components Usage long life service Other many kinds of controller, monitor, available wire harness, throttle motor, products solenoid valve, pressure sensor and other parts













Guangzhou Howe Machinery Equipment Co., Ltd. is an engineering machinery parts company specializing in the development, production, sales and maintenance of excavator electrical parts.

## WORKSHOP

Our products include: ECU controller, monitor, throttle motor, wiring harness, air condition panel, solenoid valves, sensor, pressure switch and other electric parts apply for KOMATSU, CATERPILLAR, HITACHI,DAEWOO,KATO, KOBELCO, SUMITOMO,VOLVO,SANY etc. As

well as we repair ECU controller, monitor, ECU reprogramming and reset timing.



We have more than 10 years of working experience in the field of construction machinery accessories, have first-class technical staff and excellent sales service team to provide customers with good pre-sales and after-sales service. Our company has a