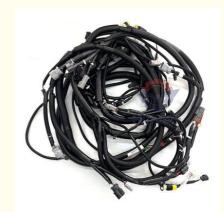

### High Guarantee Excavator External Wiring Harness for ZX470-3 ZX520-3 0006545 0005513

### PRODUCT DESCRIPTION

Excavator Line Parts ZX470-3 ZX520-3 External Wiring Harness 0006545 0005513

| Brand    | HOWE     | Condition | new                                            |
|----------|----------|-----------|------------------------------------------------|
| MOQ      | 1 piece  | Quality   | guarantee                                      |
| Stock    | in stock | Payment   | trade assurance western union bank<br>transfer |
| Warranty | 1 year   | Delivery  | usually 1-3 days                               |

### WIRE HARNESS

Model ZX470-3 external wiring harness Applicatio ZX520-3 series excavator are available n Material imported components Usage long life service Other many kinds of controller, monitor, available wire harness, throttle motor, products solenoid valve, pressure sensor and other parts