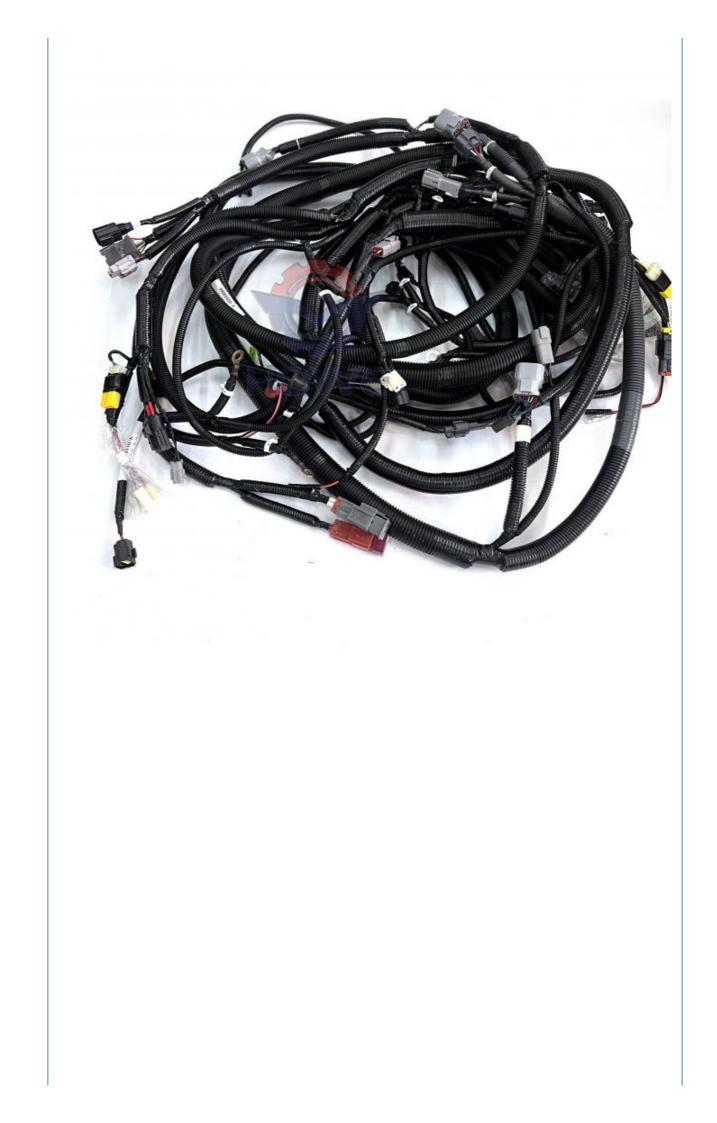

r Line Parts ZX470-3 ZX520-3 External Wiring Harness 0006545 0005513

| Brand    | HOWE     | Condition | new                                            |
|----------|----------|-----------|------------------------------------------------|
| MOQ      | 1 piece  | Quality   | guarantee                                      |
| Stock    | in stock | Payment   | trade assurance western union bank<br>transfer |
| Warranty | 1 year   | Delivery  | usually 1-3 days                               |

### WIRE HARNESS



Model ZX470-3 external wiring harness Applicatio ZX520-3 series excavator are available n Material imported components Usage long life service Other many kinds of controller, monitor, available wire harness, throttle motor, products solenoid valve, pressure sensor and other parts













Guangzhou Howe Machinery Equipment Co., Ltd. is an engineering machinery parts company specializing in the development, production, sales and maintenance of excavator electrical parts.

## WORKSHOP

Our products include: ECU controller, monitor, throttle motor, wiring harness, air condition panel, solenoid valves, sensor, pressure switch and other electric parts apply for KOMATSU, CATERPILLAR, HITACHI,DAEWOO,KATO, KOBELCO, SUMITOMO,VOLVO,SANY etc. As

well as we repair ECU controller, monitor, ECU reprogramming and reset timing.



We have more than 10 years of working experience in the field of construction machinery accessories, have first-class technical staff and excellent sales service team to provide customers with good pre-sales and after-sales service. Our company has alw