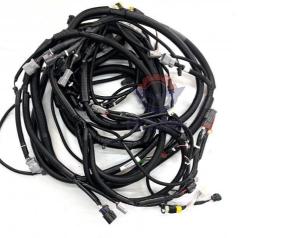

### High Guarantee Excavator External Wiring Harness for ZX470-3 ZX520-3 0006545 0005513

### PRODUCT DESCRIPTION

Excavator Line Parts ZX470-3 ZX520-3 External Wiring Harness 0006545 0005513

| Brand    | HOWE     | Condition | new                                            |
|----------|----------|-----------|------------------------------------------------|
| MOQ      | 1 piece  | Quality   | guarantee                                      |
| Stock    | in stock | Payment   | trade assurance western union bank<br>transfer |
| Warranty | 1 year   | Delivery  | usually 1-3 days                               |

### WIRE HARNESS

Model ZX470-3 external wiring harness Applicatio ZX520-3 series excavator are available n Material imported components Usage long life service Other many kinds of controller, monitor, available wire harness, throttle motor, products solenoid valve, pressure sensor and other parts