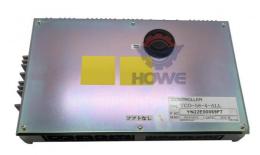

## Highly Hydraulic Controller Computer Board ECU YN22E00069F7 For SK135-6 SK210-6 Excavator

### PRODUCT DESCRIPTION

Hydraulic Controller Computer Board ECU YN22E00069F7 For SK135-6 SK210-6 Excavator

| Brand    | HOWE     | Condition | new                                            |
|----------|----------|-----------|------------------------------------------------|
| MOQ      | 1 piece  | Quality   | guarantee                                      |
| Stock    | in stock | Payment   | trade assurance western union bank<br>transfer |
| Warranty | 1 year   | Delivery  | usually 1-3 days                               |

### CONTROLLER

| Model                          | SK135-6 Hydraulic Controller                                                                                              |  |
|--------------------------------|---------------------------------------------------------------------------------------------------------------------------|--|
| Applicatio<br>n                | SK210-6 series excavator are available                                                                                    |  |
| Material                       | imported components                                                                                                       |  |
| Usage                          | long life service                                                                                                         |  |
| Other<br>available<br>products | many kinds of controller, monitor,<br>wire harness, throttle motor,<br>solenoid valve, pressure sensor<br>and other parts |  |