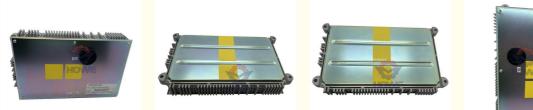

## Highly Hydraulic Controller Computer Board ECU YN22E00069F7 For SK135-6 SK210-6 Excavator

### **Basic Information**

- Place of Origin:
- Brand Name:
- HOWE
- Minimum Order Quantity:
- Price:

Guangdong, China

- 5 pieces
  - \$300.00/pieces >=5 pieces



### **Product Specification**

- Condition:
- Applicable Industries:
  - Building Material Shops, Machinery Repair

New

Works

None

Hot Product 2019 1 Year, 12 Months

YN22E00069F7

High Guarantee

HOWE

1 Piece

Carton

Excavator Hydraulic Controller

Shops, Manufacturing Plant, Construction

- Showroom Location:
- Video Outgoing-inspection: Provided
- Machinery Test Report: Not Available
- Marketing Type:
- Warranty:
- Part Name:
- Part Number:
- Brand:
- MOQ:
- Packing:

- Quality:



### More Images



### **Product Description**



# WHY CHOOSE US



### PRODUCT DESCRIPTION

Hydraulic Controller Computer Board ECU YN22E00069F7 For SK135-6 SK210-6 Excavator

| Brand    | HOWE     | Condition | new                                            |
|----------|----------|-----------|------------------------------------------------|
| MOQ      | 1 piece  | Quality   | guarantee                                      |
| Stock    | in stock | Payment   | trade assurance western union bank<br>transfer |
| Warranty | 1 year   | Delivery  | usually 1-3 days                               |

### CONTROLLER



| Model                          | SK135-6 Hydraulic Controller                                                                                              |  |
|--------------------------------