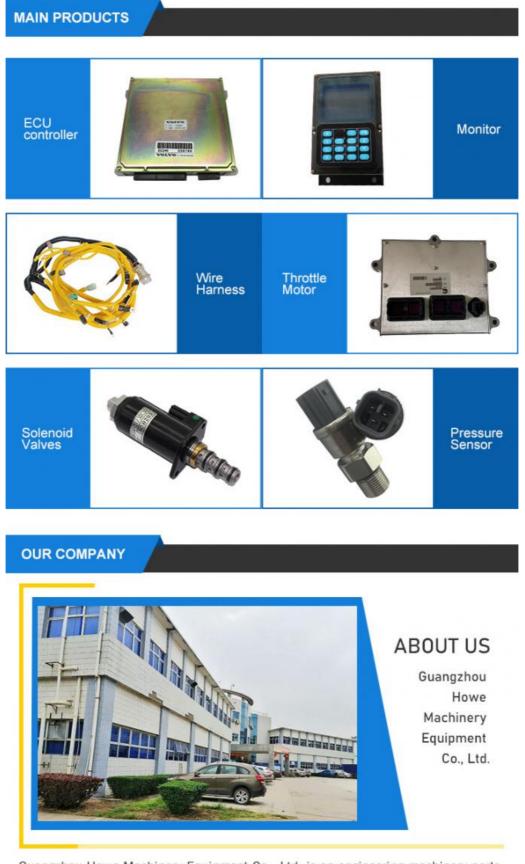

### CONTROLLER

| Model                          | SK135-6 Hydraulic Controller                                                                                              |  |
|--------------------------------|---------------------------------------------------------------------------------------------------------------------------|--|
| Applicatio<br>n                | SK210-6 series excavator are available                                                                                    |  |
| Material                       | imported components                                                                                                       |  |
| Usage                          | long life service                                                                                                         |  |
| Other<br>available<br>products | many kinds of controller, monitor,<br>wire harness, throttle motor,<br>solenoid valve, pressure sensor<br>and other parts |  |

well as we repair ECU controller, monitor, ECU reprogramming and reset timing.

We have more than 10 years of working experience in the field of construction machinery accessories, have first-class technical staff and excellent sales service team to provide customers with good pre-sales and after-sales service. Our company has always adhering the principle "quality first, service first, technical guidance, win-win cooperation"to providing customers with high-quality products and services, we have won great supports from customers around the world and sincerely look forward to working with new and old customers at home and abroad to establish long-term cooperation and mutually beneficial cooperation.