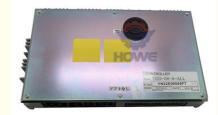

## Highly Hydraulic Controller Computer Board ECU YN22E00069F7 For SK135-6 SK210-6 Excavator

### PRODUCT DESCRIPTION

Hydraulic Controller Computer Board ECU YN22E00069F7 For SK135-6 SK210-6 Excavator

| Brand    | HOWE     | Condition | new                                            |
|----------|----------|-----------|------------------------------------------------|
| MOQ      | 1 piece  | Quality   | guarantee                                      |
| Stock    | in stock | Payment   | trade assurance western union bank<br>transfer |
| Warranty | 1 year   | Delivery  | usually 1-3 days                               |

### CONTROLLER

| Model                          | SK135-6 Hydraulic Controller                                                                                              |  |
|--------------------------------|---------------------------------------------------------------------------------------------------------------------------|--|
| Applicatio<br>n                | SK210-6 series excavator are available                                                                                    |  |
| Material                       | imported components                                                                                                       |  |
| Usage                          | long life service                                                                                                         |  |
| Other<br>available<br>products | many kinds of controller, monitor,<br>wire harness, throttle motor,<br>solenoid valve, pressure sensor<br>and other parts |  |