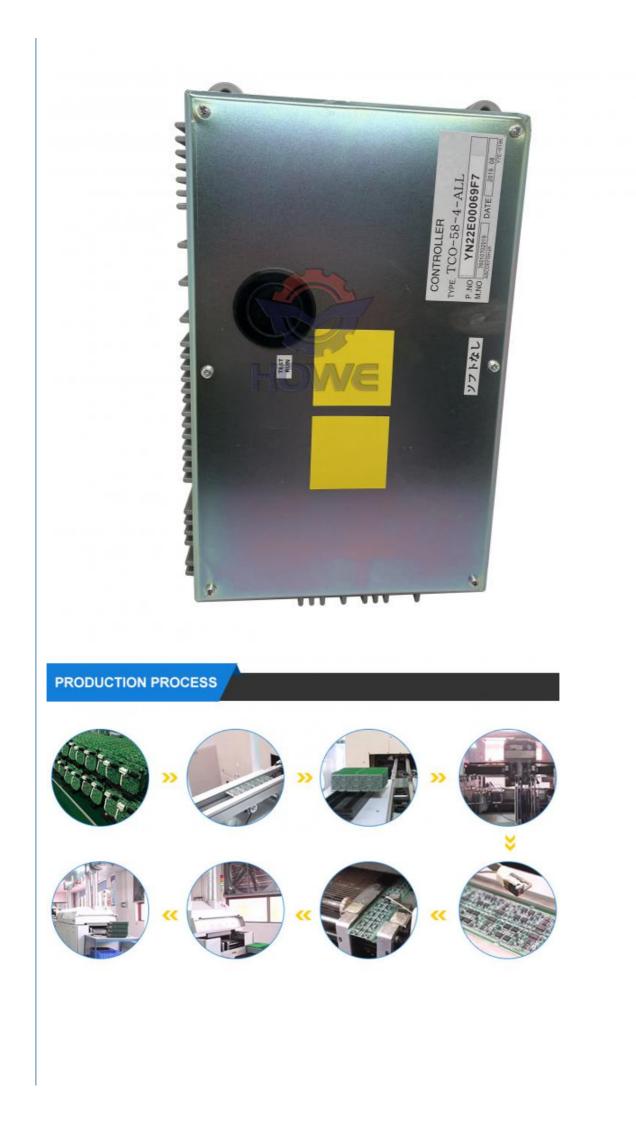

## Highly Hydraulic Controller Computer Board ECU YN22E00069F7 For SK135-6 SK210-6 Excavator

### PRODUCT DESCRIPTION

Hydraulic Controller Computer Board ECU YN22E00069F7 For SK135-6 SK210-6 Excavator

| Brand    | HOWE     | Condition | new                                            |
|----------|----------|-----------|------------------------------------------------|
| MOQ      | 1 piece  | Quality   | guarantee                                      |
| Stock    | in stock | Payment   | trade assurance western union bank<br>transfer |
| Warranty | 1 year   | Delivery  | usually 1-3 days                               |

### CONTROLLER

| Model                          | SK135-6 Hydraulic Controller                                                                                              |  |
|--------------------------------|---------------------------------------------------------------------------------------------------------------------------|--|
| Applicatio<br>n                | SK210-6 series excavator are available                                                                                    |  |
| Material                       | imported components                                                                                                       |  |
| Usage                          | long life service                                                                                                         |  |
| Other<br>available<br>products | many kinds of controller, monitor,<br>wire harness, throttle motor,<br>solenoid valve, pressure sensor<br>and other parts |  |