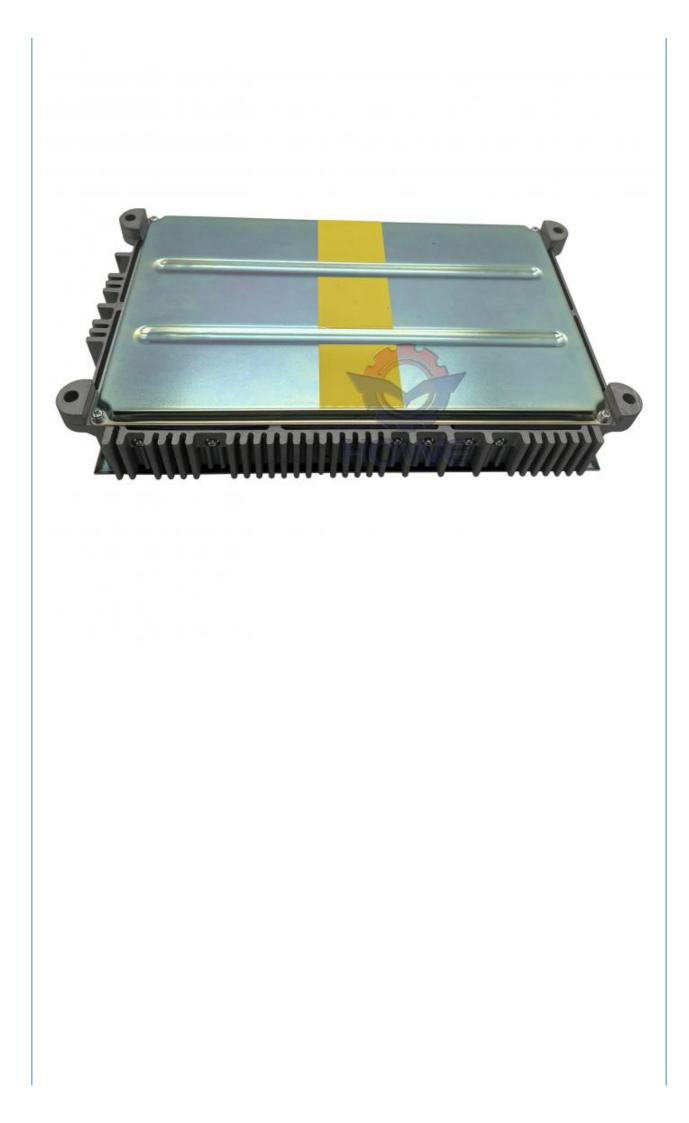

------------------|---------------------------------------------------------------------------------------------------------------------------|--|
| Applicatio<br>n                | SK210-6 series excavator are available                                                                                    |  |
| Material                       | imported components                                                                                                       |  |
| Usage                          | long life service                                                                                                         |  |
| Other<br>available<br>products | many kinds of controller, monitor,<br>wire harness, throttle motor,<br>solenoid valve, pressure sensor<br>and other parts |  |













Guangzhou Howe Machinery Equipment Co., Ltd. is an engineering machinery parts company specializing in the development, production, sales and maintenance of excavator electrical parts.

# WORKSHOP

Our products include: ECU controller, monitor, throttle motor, wiring harness, air condition panel, solenoid valves, sensor, pressure switch and other electric parts apply for KOMATSU, CATERPILLAR, HITACHI,DAEWOO,KATO, KOBELCO, SUMITOMO,VOLVO,SANY etc. As

well as we repair ECU controller, monitor, ECU reprogramming and reset timing.



We have more than 10 years of working experience in the field of construction machinery accessories, have first-class technical staff and excellent sales service team to provide customers with good pre-sales and after-sales service. Our company has always