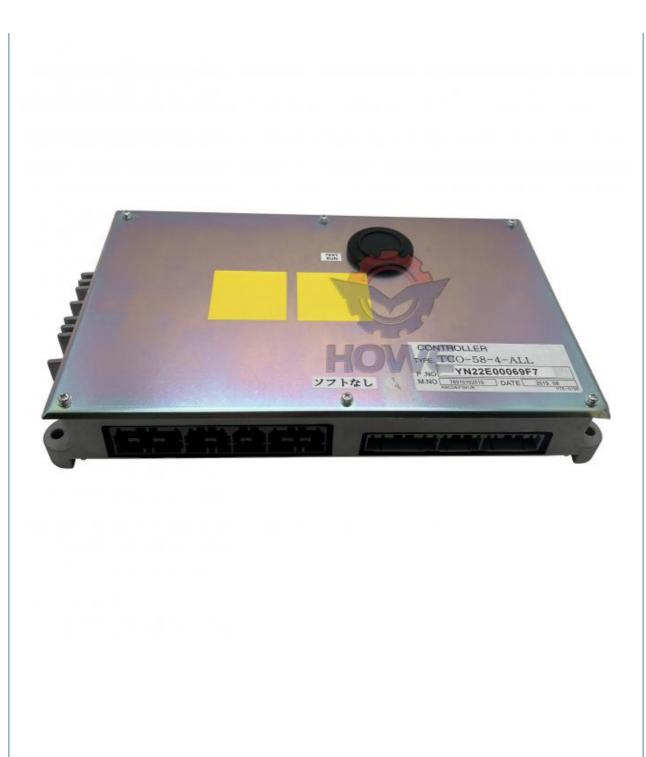

## Highly Hydraulic Controller Computer Board ECU YN22E00069F7 For SK135-6 SK210-6 Excavator

### PRODUCT DESCRIPTION

Hydraulic Controller Computer Board ECU YN22E00069F7 For SK135-6 SK210-6 Excavator

| Brand    | HOWE     | Condition | new                                            |
|----------|----------|-----------|------------------------------------------------|
| MOQ      | 1 piece  | Quality   | guarantee                                      |
| Stock    | in stock | Payment   | trade assurance western union bank<br>transfer |
| Warranty | 1 year   | Delivery  | usually 1-3 days                               |

### CONTROLLER

| Model                          | SK135-6 Hydraulic Controller                                                                                              |  |
|--------------------------------|---------------------------------------------------------------------------------------------------------------------------|--|
| Applicatio<br>n                | SK210-6 series excavator are available                                                                                    |  |
| Material                       | imported components                                                                                                       |  |
| Usage                          | long life service                                                                                                         |  |
| Other<br>available<br>products | many kinds of controller, monitor,<br>wire harness, throttle motor,<br>solenoid valve, pressure sensor<br>and other parts |  |