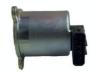

# SK200-8 SK250-8 Excavator Parts J05E EGR Solenoid Valve Assembly VH25620-E0133

#### **Product Description**

High Guarantee SK200-8 SK250-8 Excavator Parts J05E EGR Solenoid Valve Assembly VH25620-E0133

#### SK200-8 SK250-8 Excavator Parts J05E EGR Solenoid Valve Assembly VH25620-E0133

| Brand    | HOWE     | Condition | new                                         |
|----------|----------|-----------|---------------------------------------------|
| MOQ      | 1 piece  | Quality   | guarantee                                   |
| Stock    | in stock | Payment   | trade assurance,western union,bank transfer |
| Warranty | 1 year   | Delivery  | usually 1-3 days                            |