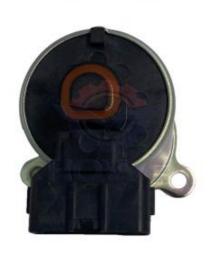

# SK200-8 SK250-8 Excavator Parts J05E EGR Solenoid Valve Assembly VH25620-E0133

#### **Product Description**

High Guarantee SK200-8 SK250-8 Excavator Parts J05E EGR Solenoid Valve Assembly VH25620-E0133

#### SK200-8 SK250-8 Excavator Parts J05E EGR Solenoid Valve Assembly VH25620-E0133

| Brand    | HOWE     | Condition | new                                         |
|----------|----------|-----------|---------------------------------------------|
| MOQ      | 1 piece  | Quality   | guarantee                                   |
| Stock    | in stock | Payment   | trade assurance,western union,bank transfer |
| Warranty | 1 year   | Delivery  | usually 1-3 days                            |

## **SOLENOID VALVE**

Model SK200-8 Solenoid Valve

Applicatio SK250-8 series excavator are

available

Material imported components

Usage long life service

Other available products

many kinds of controller, monitor, wire harness, throttle motor, solenoid valve, pressure sensor