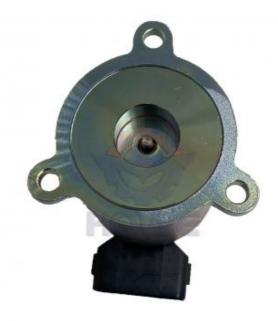

# SK200-8 SK250-8 Excavator Parts J05E EGR Solenoid Valve Assembly VH25620-E0133

#### **Product Description**

High Guarantee SK200-8 SK250-8 Excavator Parts J05E EGR Solenoid Valve Assembly VH25620-E0133

#### SK200-8 SK250-8 Excavator Parts J05E EGR Solenoid Valve Assembly VH25620-E0133

| Brand    | HOWE     | Condition | new                                         |
|----------|----------|-----------|---------------------------------------------|
| MOQ      | 1 piece  | Quality   | guarantee                                   |
| Stock    | in stock | Payment   | trade assurance,western union,bank transfer |
| Warranty | 1 year   | Delivery  | usually 1-3 days                            |

## **SOLENOID VALVE**

Model SK200-8 Solenoid Valve

Applicatio SK250-8 series excavator are

available

Material imported components

Usage long life service

Other available products

many kinds of controller, monitor, wire harness, throttle motor, solenoid valve, pressure sensor