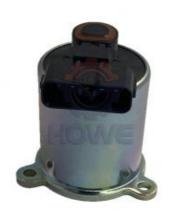

# SK200-8 SK250-8 Excavator Parts J05E EGR Solenoid Valve Assembly VH25620-E0133

#### **Product Description**

High Guarantee SK200-8 SK250-8 Excavator Parts J05E EGR Solenoid Valve Assembly VH25620-E0133

#### SK200-8 SK250-8 Excavator Parts J05E EGR Solenoid Valve Assembly VH25620-E0133

| Brand    | HOWE     | Condition | new                                         |
|----------|----------|-----------|---------------------------------------------|
| MOQ      | 1 piece  | Quality   | guarantee                                   |
| Stock    | in stock | Payment   | trade assurance,western union,bank transfer |
| Warranty | 1 year   | Delivery  | usually 1-3 days                            |

## **SOLENOID VALVE**

Model SK200-8 Solenoid Valve

Applicatio SK250-8 series excavator are

available

Material imported components

Usage long life service

Other available products

many kinds of controller, monitor, wire harness, throttle motor, solenoid valve, pressure sensor