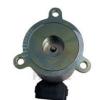

# SK200-8 SK250-8 Excavator Parts J05E EGR Solenoid Valve Assembly VH25620-E0133

#### **Product Description**

High Guarantee SK200-8 SK250-8 Excavator Parts J05E EGR Solenoid Valve Assembly VH25620-E0133

#### SK200-8 SK250-8 Excavator Parts J05E EGR Solenoid Valve Assembly VH25620-E0133

| Brand    | HOWE     | Condition | new                                         |
|----------|----------|-----------|---------------------------------------------|
| MOQ      | 1 piece  | Quality   | guarantee                                   |
| Stock    | in stock | Payment   | trade assurance,western union,bank transfer |
| Warranty | 1 year   | Delivery  | usually 1-3 days                            |