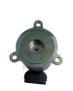

# SK200-8 SK250-8 Excavator Parts J05E EGR Solenoid Valve Assembly VH25620-E0133

#### **Product Description**

High Guarantee SK200-8 SK250-8 Excavator Parts J05E EGR Solenoid Valve Assembly VH25620-E0133

#### SK200-8 SK250-8 Excavator Parts J05E EGR Solenoid Valve Assembly VH25620-E0133

| Brand    | HOWE     | Condition | new                                         |
|----------|----------|-----------|---------------------------------------------|
| MOQ      | 1 piece  | Quality   | guarantee                                   |
| Stock    | in stock | Payment   | trade assurance,western union,bank transfer |
| Warranty | 1 year   | Delivery  | usually 1-3 days                            |

## **SOLENOID VALVE**

Model SK200-8 Solenoid Valve

Applicatio SK250-8 series excavator are

available

Material imported components

Usage long life service

Other available products

many kinds of controller, monitor, wire harness, throttle motor, solenoid valve, pressure sensor