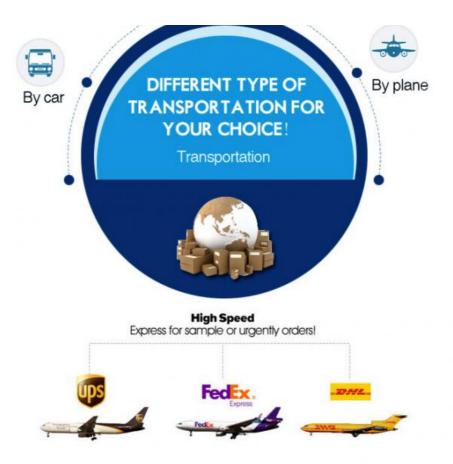

#### **SHIPMENT & PAYMENT**

#### Q3. What is your terms of delivery?

A: EXW, FOB.

#### Q4. How about your delivery time?

A: Generally, we will arrange to ship to cargo in 1-3 days (depend on your order quantity)