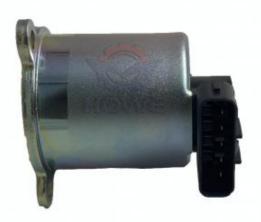

# SK200-8 SK250-8 Excavator Parts J05E EGR Solenoid Valve Assembly VH25620-E0133

#### **Product Description**

High Guarantee SK200-8 SK250-8 Excavator Parts J05E EGR Solenoid Valve Assembly VH25620-E0133

#### SK200-8 SK250-8 Excavator Parts J05E EGR Solenoid Valve Assembly VH25620-E0133

| Brand    | HOWE     | Condition | new                                         |
|----------|----------|-----------|---------------------------------------------|
| MOQ      | 1 piece  | Quality   | guarantee                                   |
| Stock    | in stock | Payment   | trade assurance,western union,bank transfer |
| Warranty | 1 year   | Delivery  | usually 1-3 days                            |

## **SOLENOID VALVE**

Model SK200-8 Solenoid Valve

Applicatio SK250-8 series excavator are

available

Material imported components

Usage long life service

Other available products

many kinds of controller, monitor, wire harness, throttle motor, solenoid valve, pressure sensor