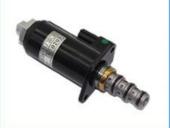

# SK200-8 SK250-8 Excavator Parts J05E EGR Solenoid Valve Assembly VH25620-E0133

#### SK200-8 SK250-8 Excavator Parts J05E EGR Solenoid Valve Assembly VH25620-E0133

| Brand    | HOWE     | Condition | new                                         |
|----------|----------|-----------|---------------------------------------------|
| MOQ      | 1 piece  | Quality   | guarantee                                   |
| Stock    | in stock | Payment   | trade assurance,western union,bank transfer |
| Warranty | 1 year   | Delivery  | usually 1-3 days                            |

## **SOLENOID VALVE**

Model SK200-8 Solenoid Valve

Applicatio SK250-8 series excavator are

available

Material imported components

Usage long life service

Other available products

many kinds of controller, monitor, wire harness, throttle motor, solenoid valve, pressure sensor