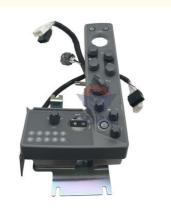

## ZX110-5G ZX200-5G ZX330-5G Throttle Switch Assy Electric Parts YA00031829 YA60027216

### PRODUCT DESCRIPTION

Excavator Parts ZX110-5G ZX200-5G ZX330-5G Throttle Switch Assy YA00031829 YA60027216

| Brand    | HOWE     | Condition | new                                            |
|----------|----------|-----------|------------------------------------------------|
| MOQ      | 1 piece  | Quality   | guarantee                                      |
| Stock    | in stock | Payment   | trade assurance western union bank<br>transfer |
| Warranty | 1 year   | Delivery  | usually 1-3 days                               |

### **THROTTLE SWITCH**

| Model                          | ZX200-5G ZX330-5G Throttle<br>Switch Assy                                                                                 |  |
|--------------------------------|---------------------------------------------------------------------------------------------------------------------------|--|
| Applicatio<br>n                | ZX110-5G series excavator<br>controller are available                                                                     |  |
| Material                       | imported components                                                                                                       |  |
| Usage                          | long life service                                                                                                         |  |
| Other<br>available<br>products | many kinds of controller, monitor,<br>wire harness, throttle motor,<br>solenoid valve, pressure sensor<br>and other parts |  |