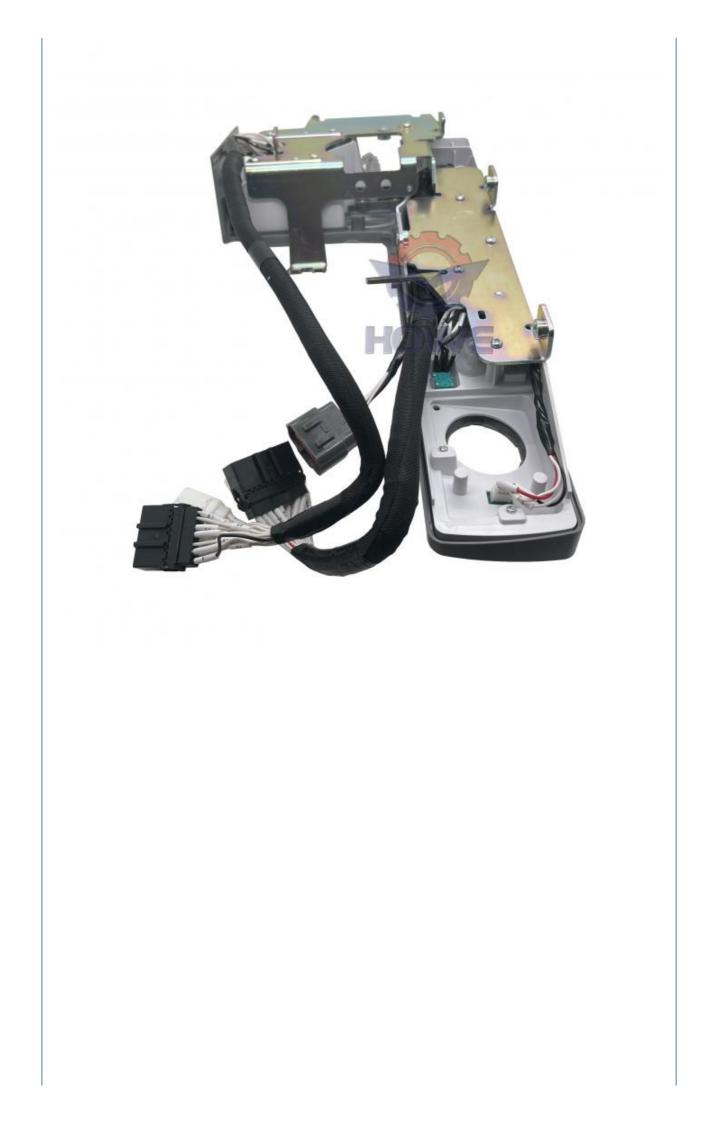

## ZX110-5G ZX200-5G ZX330-5G Throttle Switch Assy Electric Parts YA00031829 YA60027216

### PRODUCT DESCRIPTION

Excavator Parts ZX110-5G ZX200-5G ZX330-5G Throttle Switch Assy YA00031829 YA60027216

| Brand    | HOWE     | Condition | new                                            |
|----------|----------|-----------|------------------------------------------------|
| MOQ      | 1 piece  | Quality   | guarantee                                      |
| Stock    | in stock | Payment   | trade assurance western union bank<br>transfer |
| Warranty | 1 year   | Delivery  | usually 1-3 days                               |

### **THROTTLE SWITCH**

| Model                          | ZX200-5G ZX330-5G Throttle<br>Switch Assy                                                                                 |  |
|--------------------------------|---------------------------------------------------------------------------------------------------------------------------|--|
| Applicatio<br>n                | ZX110-5G series excavator<br>controller are available                                                                     |  |
| Material                       | imported components                                                                                                       |  |
| Usage                          | long life service                                                                                                         |  |
| Other<br>available<br>products | many kinds of controller, monitor,<br>wire harness, throttle motor,<br>solenoid valve, pressure sensor<br>and other parts |  |