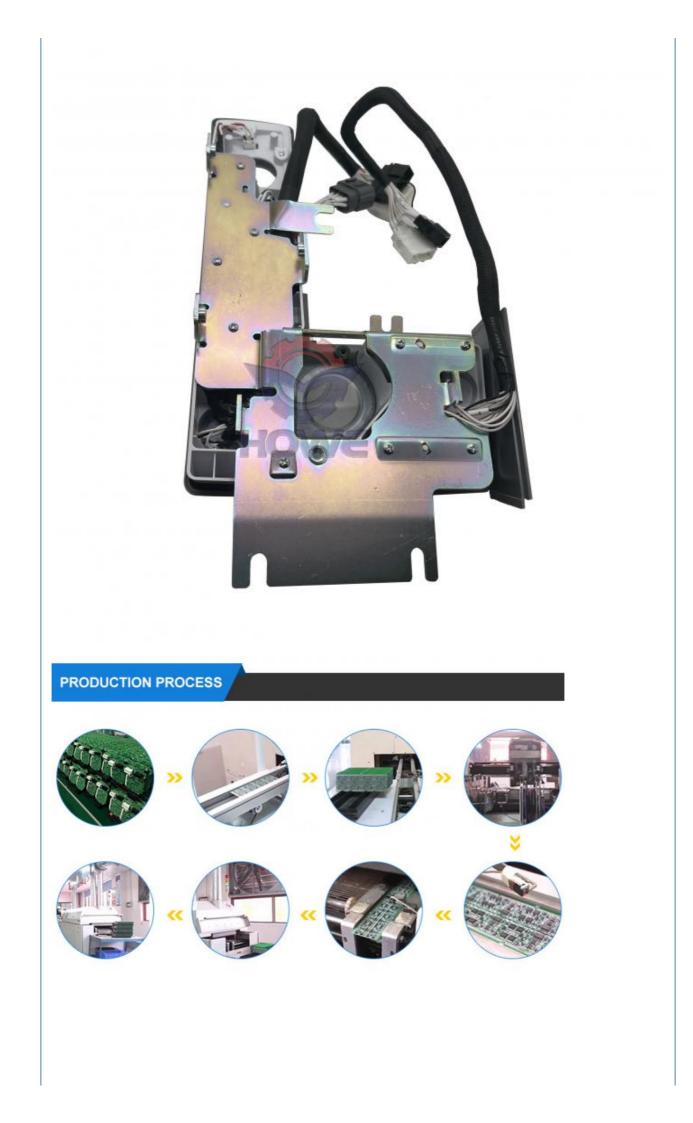

------------|---------------------------------------------------------------------------------------------------------------------------|--|
| Applicatio<br>n                | ZX110-5G series excavator<br>controller are available                                                                     |  |
| Material                       | imported components                                                                                                       |  |
| Usage                          | long life service                                                                                                         |  |
| Other<br>available<br>products | many kinds of controller, monitor,<br>wire harness, throttle motor,<br>solenoid valve, pressure sensor<br>and other parts |  |















Guangzhou Howe Machinery Equipment Co., Ltd. is an engineering machinery parts company specializing in the development, production, sales and maintenance of excavator electrical parts.

## WORKSHOP

Our products include: ECU controller, monitor, throttle motor, wiring harness, air condition panel, solenoid valves, sensor, pressure switch and other electric parts apply for KOMATSU, CATERPILLAR, HITACHI,DAEWOO,KATO, KOBELCO, SUMITOMO,VOLVO,SANY etc. As

well as we repair ECU controller, monitor, ECU reprogramming and reset timing.



We have more than 10 years of working experience in the field of construction machinery accessories, have first-class technical staff and excellent sales service team to provide customers with good pre-sales and after-sales service. Our company has always ad