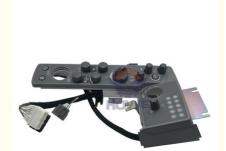

## ZX110-5G ZX200-5G ZX330-5G Throttle Switch Assy Electric Parts YA00031829 YA60027216

### PRODUCT DESCRIPTION

Excavator Parts ZX110-5G ZX200-5G ZX330-5G Throttle Switch Assy YA00031829 YA60027216

| Brand    | HOWE     | Condition | new                                            |
|----------|----------|-----------|------------------------------------------------|
| MOQ      | 1 piece  | Quality   | guarantee                                      |
| Stock    | in stock | Payment   | trade assurance western union bank<br>transfer |
| Warranty | 1 year   | Delivery  | usually 1-3 days                               |

### **THROTTLE SWITCH**

| Model                          | ZX200-5G ZX330-5G Throttle<br>Switch Assy                                                                                 |  |
|--------------------------------|---------------------------------------------------------------------------------------------------------------------------|--|
| Applicatio<br>n                | ZX110-5G series excavator<br>controller are available                                                                     |  |
| Material                       | imported components                                                                                                       |  |
| Usage                          | long life service                                                                                                         |  |
| Other<br>available<br>products | many kinds of controller, monitor,<br>wire harness, throttle motor,<br>solenoid valve, pressure sensor<br>and other parts |  |