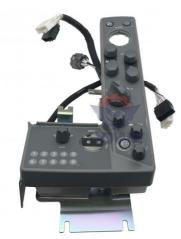

## ZX110-5G ZX200-5G ZX330-5G Throttle Switch Assy Electric Parts YA00031829 YA60027216

### PRODUCT DESCRIPTION

Excavator Parts ZX110-5G ZX200-5G ZX330-5G Throttle Switch Assy YA00031829 YA60027216

| Brand    | HOWE     | Condition | new                                            |
|----------|----------|-----------|------------------------------------------------|
| MOQ      | 1 piece  | Quality   | guarantee                                      |
| Stock    | in stock | Payment   | trade assurance western union bank<br>transfer |
| Warranty | 1 year   | Delivery  | usually 1-3 days                               |

### **THROTTLE SWITCH**

| Model                          | ZX200-5G ZX330-5G Throttle<br>Switch Assy                                                                                 |  |
|--------------------------------|---------------------------------------------------------------------------------------------------------------------------|--|
| Applicatio<br>n                | ZX110-5G series excavator<br>controller are available                                                                     |  |
| Material                       | imported components                                                                                                       |  |
| Usage                          | long life service                                                                                                         |  |
| Other<br>available<br>products | many kinds of controller, monitor,<br>wire harness, throttle motor,<br>solenoid valve, pressure sensor<br>and other parts |  |