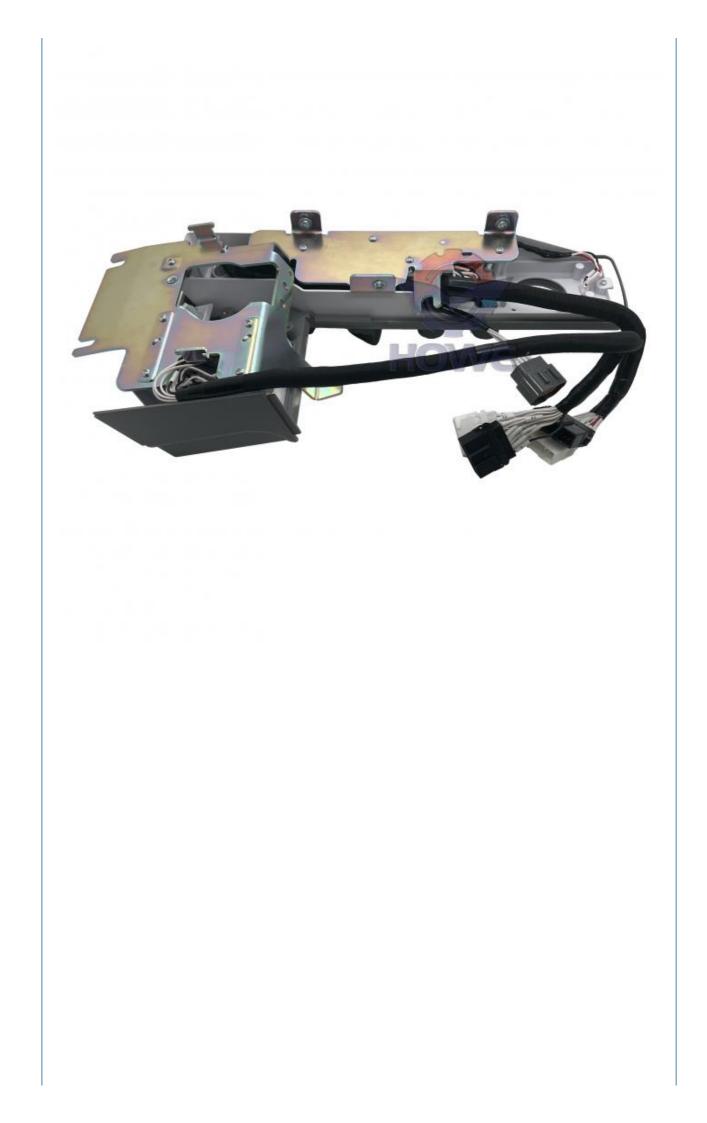

## ZX110-5G ZX200-5G ZX330-5G Throttle Switch Assy Electric Parts YA00031829 YA60027216

### PRODUCT DESCRIPTION

Excavator Parts ZX110-5G ZX200-5G ZX330-5G Throttle Switch Assy YA00031829 YA60027216

| Brand    | HOWE     | Condition | new                                            |
|----------|----------|-----------|------------------------------------------------|
| MOQ      | 1 piece  | Quality   | guarantee                                      |
| Stock    | in stock | Payment   | trade assurance western union bank<br>transfer |
| Warranty | 1 year   | Delivery  | usually 1-3 days                               |

### **THROTTLE SWITCH**

| Model                          | ZX200-5G ZX330-5G Throttle<br>Switch Assy                                                                                 |  |
|--------------------------------|---------------------------------------------------------------------------------------------------------------------------|--|
| Applicatio<br>n                | ZX110-5G series excavator<br>controller are available                                                                     |  |
| Material                       | imported components                                                                                                       |  |
| Usage                          | long life service                                                                                                         |  |
| Other<br>available<br>products | many kinds of controller, monitor,<br>wire harness, throttle motor,<br>solenoid valve, pressure sensor<br>and other parts |  |