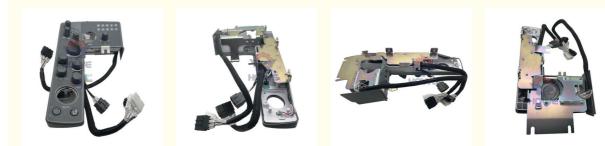

## ZX110-5G ZX200-5G ZX330-5G Throttle Switch Assy Electric Parts YA00031829 YA60027216

### **Basic Information**

- Place of Origin:
- Brand Name:
- Minimum Order Quantity:
- Price:
- Guangdong, China
- HOWE

- 10 pieces
- \$100.00/pieces >=10 pieces



### **Product Specification**

- Condition:
- Applicable Industries:
- None

- Part Name:

- Packing:
- Quality:

Building Material Shops, Machinery Repair Shops, Manufacturing Plant, Construction Works

New

- Showroom Location:
- Video Outgoing-inspection: Provided
- Machinery Test Report: Not Available
- Marketing Type:
- Warranty:
- Part Number:
- Brand:
- MOQ:

- Excavator Throttle Switch YA00031829 YA60027216

Hot Product 2019 1 Year, 12 Months

High Guarantee

- HOWE
- 1 Piece
- Carton



### More Images



Our Product Introduction

### **Product Description**



# WHY CHOOSE US



### PRODUCT DESCRIPTION

Excavator Parts ZX110-5G ZX200-5G ZX330-5G Throttle Switch Assy YA00031829 YA60027216

| Brand    | HOWE     | Condition | new                                            |
|----------|----------|-----------|------------------------------------------------|
| MOQ      | 1 piece  | Quality   | guarantee                                      |
| Stock    | in stock | Payment   | trade assurance western union bank<br>transfer |
| Warranty | 1 year   | Delivery  | usually 1-3 days                               |

### **THROTTLE SWITCH**

| Model                          | ZX200-5G ZX330-5G Throttle<br>Switch Assy                                                                                 |