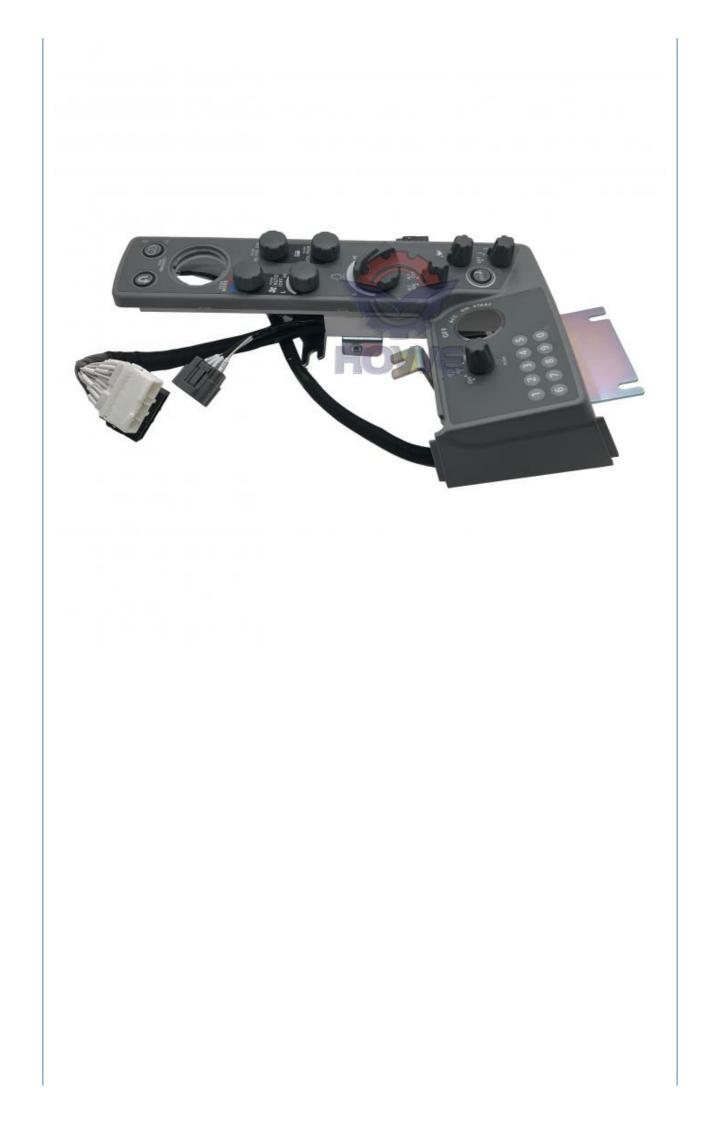

## ZX110-5G ZX200-5G ZX330-5G Throttle Switch Assy Electric Parts YA00031829 YA60027216

### PRODUCT DESCRIPTION

Excavator Parts ZX110-5G ZX200-5G ZX330-5G Throttle Switch Assy YA00031829 YA60027216

| Brand    | HOWE     | Condition | new                                            |
|----------|----------|-----------|------------------------------------------------|
| MOQ      | 1 piece  | Quality   | guarantee                                      |
| Stock    | in stock | Payment   | trade assurance western union bank<br>transfer |
| Warranty | 1 year   | Delivery  | usually 1-3 days                               |

### **THROTTLE SWITCH**

| Model                          | ZX200-5G ZX330-5G Throttle<br>Switch Assy                                                                                 |  |
|--------------------------------|---------------------------------------------------------------------------------------------------------------------------|--|
| Applicatio<br>n                | ZX110-5G series excavator<br>controller are available                                                                     |  |
| Material                       | imported components                                                                                                       |  |
| Usage                          | long life service                                                                                                         |  |
| Other<br>available<br>products | many kinds of controller, monitor,<br>wire harness, throttle motor,<br>solenoid valve, pressure sensor<br>and other parts |  |