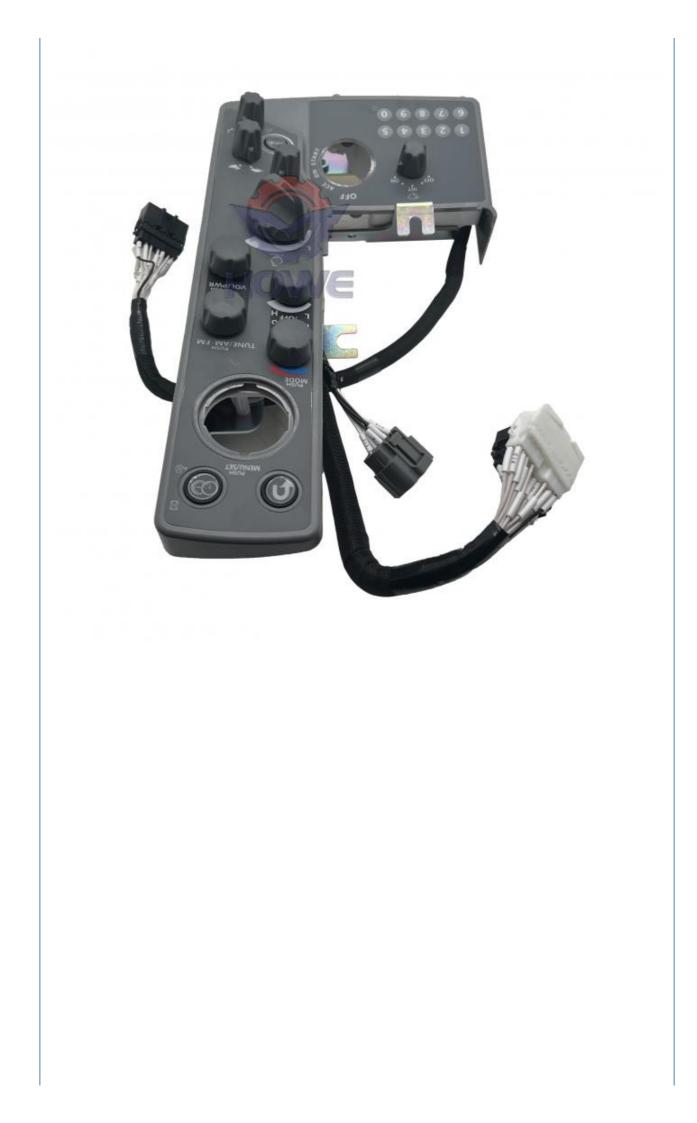

## ZX110-5G ZX200-5G ZX330-5G Throttle Switch Assy Electric Parts YA00031829 YA60027216

### PRODUCT DESCRIPTION

Excavator Parts ZX110-5G ZX200-5G ZX330-5G Throttle Switch Assy YA00031829 YA60027216

| Brand    | HOWE     | Condition | new                                            |
|----------|----------|-----------|------------------------------------------------|
| MOQ      | 1 piece  | Quality   | guarantee                                      |
| Stock    | in stock | Payment   | trade assurance western union bank<br>transfer |
| Warranty | 1 year   | Delivery  | usually 1-3 days                               |

### **THROTTLE SWITCH**

| Model                          | ZX200-5G ZX330-5G Throttle<br>Switch Assy                                                                                 |  |
|--------------------------------|---------------------------------------------------------------------------------------------------------------------------|--|
| Applicatio<br>n                | ZX110-5G series excavator<br>controller are available                                                                     |  |
| Material                       | imported components                                                                                                       |  |
| Usage                          | long life service                                                                                                         |  |
| Other<br>available<br>products | many kinds of controller, monitor,<br>wire harness, throttle motor,<br>solenoid valve, pressure sensor<br>and other parts |  |