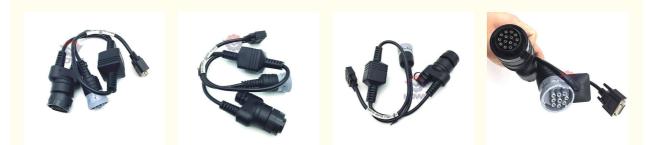

#### More Images

### Electric Parts Excavator Diagnostic Tool ET3 ET4 Adapter Transmission Line 457-6114 4576114

### PRODUCT DESCRIPTION

Excavator Diagnostic Tool ET3 ET4 Adapter Transmission Line 457-6114 4576114

| Brand    | HOWE     | Condition | new                                            |
|----------|----------|-----------|------------------------------------------------|
| MOQ      | 1 piece  | Quality   | guarantee                                      |
| Stock    | in stock | Payment   | trade assurance western union bank<br>transfer |
| Warranty | 1 year   | Delivery  | usually 1-3 days                               |
|          |          |           | TRANSMISSION LINE                              |