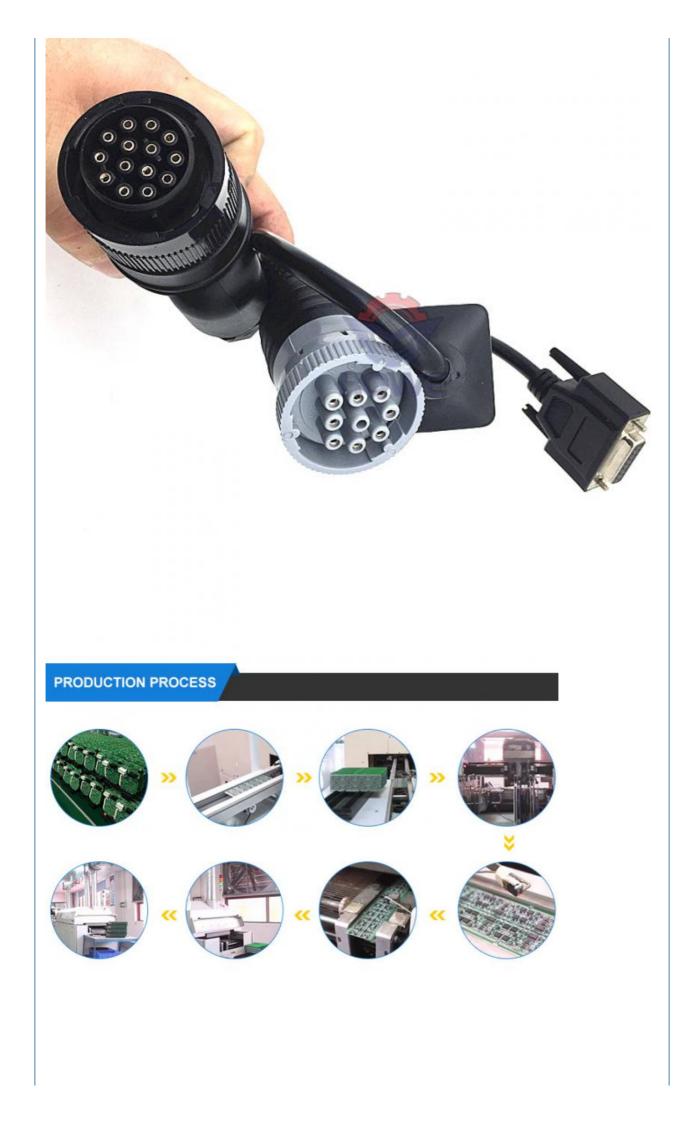

#### More Images

### PRODUCT DESCRIPTION

Excavator Diagnostic Tool ET3 ET4 Adapter Transmission Line 457-6114 4576114

| Brand    | HOWE     | Condition | new                                            |
|----------|----------|-----------|------------------------------------------------|
| MOQ      | 1 piece  | Quality   | guarantee                                      |
| Stock    | in stock | Payment   | trade assurance western union bank<br>transfer |
| Warranty | 1 year   | Delivery  | usually 1-3 days                               |
|          |          |           | TRANSMISSION LINE                              |

| Model                          | ET4 Adapter Transmission Line                                                                                             |  |
|--------------------------------|---------------------------------------------------------------------------------------------------------------------------|--|
| Applicatio<br>n                | ET3 series excavator are<br>available                                                                                     |  |
| Material                       | imported components                                                                                                       |  |
| Usage                          | long life service                                                                                                         |  |
| Other<br>available<br>products | many kinds of controller, monitor,<br>wire harness, throttle motor,<br>solenoid valve, pressure sensor<br>and other parts |  |