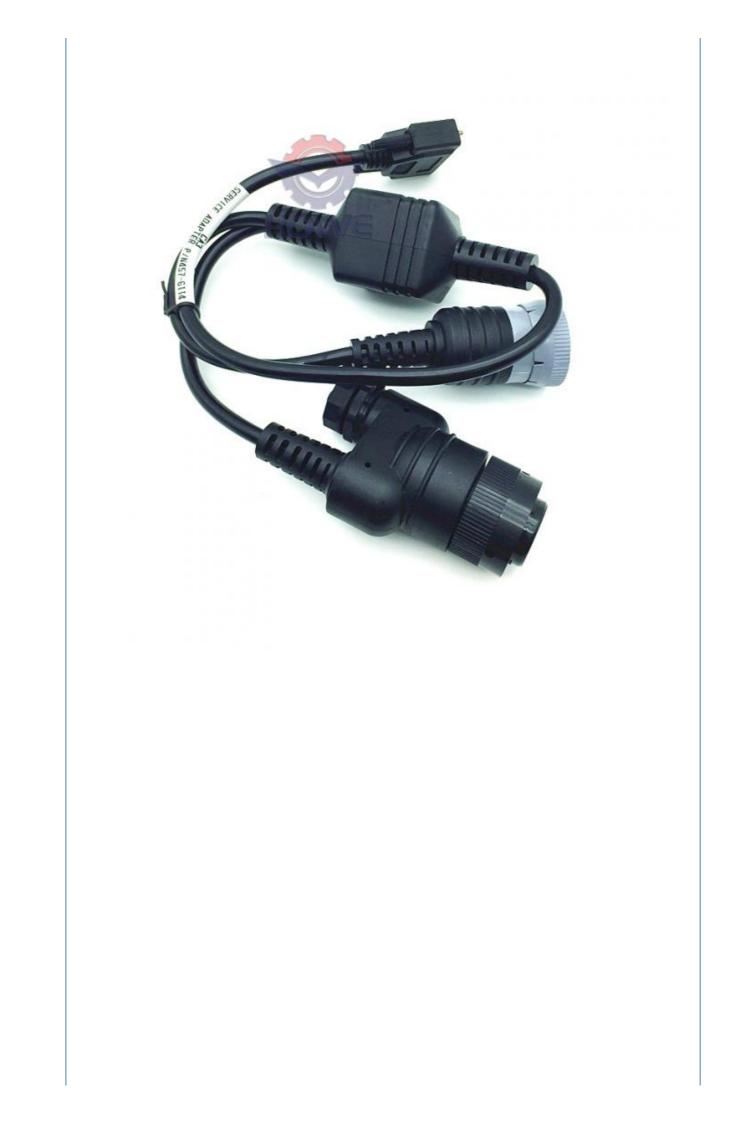

### Electric Parts Excavator Diagnostic Tool ET3 ET4 Adapter Transmission Line 457-6114 4576114

### PRODUCT DESCRIPTION

Excavator Diagnostic Tool ET3 ET4 Adapter Transmission Line 457-6114 4576114

| Brand    | HOWE     | Condition | new                                            |
|----------|----------|-----------|------------------------------------------------|
| MOQ      | 1 piece  | Quality   | guarantee                                      |
| Stock    | in stock | Payment   | trade assurance western union bank<br>transfer |
| Warranty | 1 year   | Delivery  | usually 1-3 days                               |
|          |          |           | TRANSMISSION LINE                              |

| Model                          | ET4 Adapter Transmission Line                                                                                             |  |
|--------------------------------|---------------------------------------------------------------------------------------------------------------------------|--|
| Applicatio<br>n                | ET3 series excavator are<br>available                                                                                     |  |
| Material                       | imported components                                                                                                       |  |
| Usage                          | long life service                                                                                                         |  |
| Other<br>available<br>products | many kinds of controller, monitor,<br>wire harness, throttle motor,<br>solenoid valve, pressure sensor<br>and other parts |  |