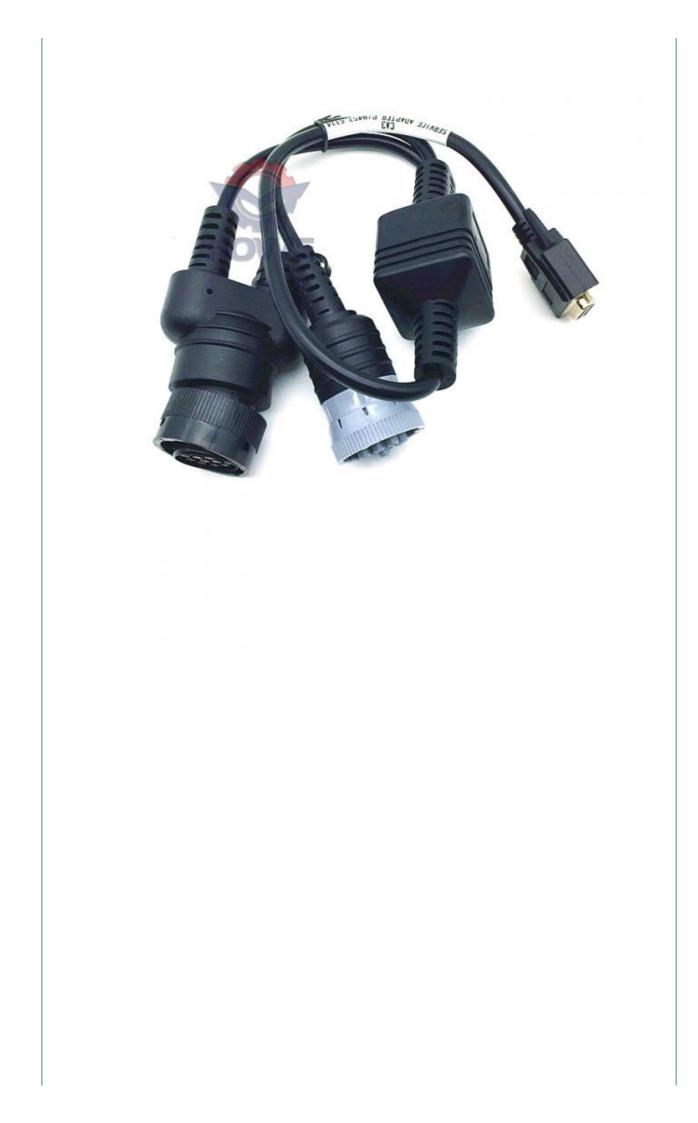

### Electric Parts Excavator Diagnostic Tool ET3 ET4 Adapter Transmission Line 457-6114 4576114

### PRODUCT DESCRIPTION

Excavator Diagnostic Tool ET3 ET4 Adapter Transmission Line 457-6114 4576114

| Brand    | HOWE     | Condition | new                                            |
|----------|----------|-----------|------------------------------------------------|
| MOQ      | 1 piece  | Quality   | guarantee                                      |
| Stock    | in stock | Payment   | trade assurance western union bank<br>transfer |
| Warranty | 1 year   | Delivery  | usually 1-3 days                               |
|          |          |           | TRANSMISSION LINE                              |

| Model                          | ET4 Adapter Transmission Line                                                                                             |  |
|--------------------------------|---------------------------------------------------------------------------------------------------------------------------|--|
| Applicatio<br>n                | ET3 series excavator are<br>available                                                                                     |  |
| Material                       | imported components                                                                                                       |  |
| Usage                          | long life service                                                                                                         |  |
| Other<br>available<br>products | many kinds of controller, monitor,<br>wire harness, throttle motor,<br>solenoid valve, pressure sensor<br>and other parts |  |