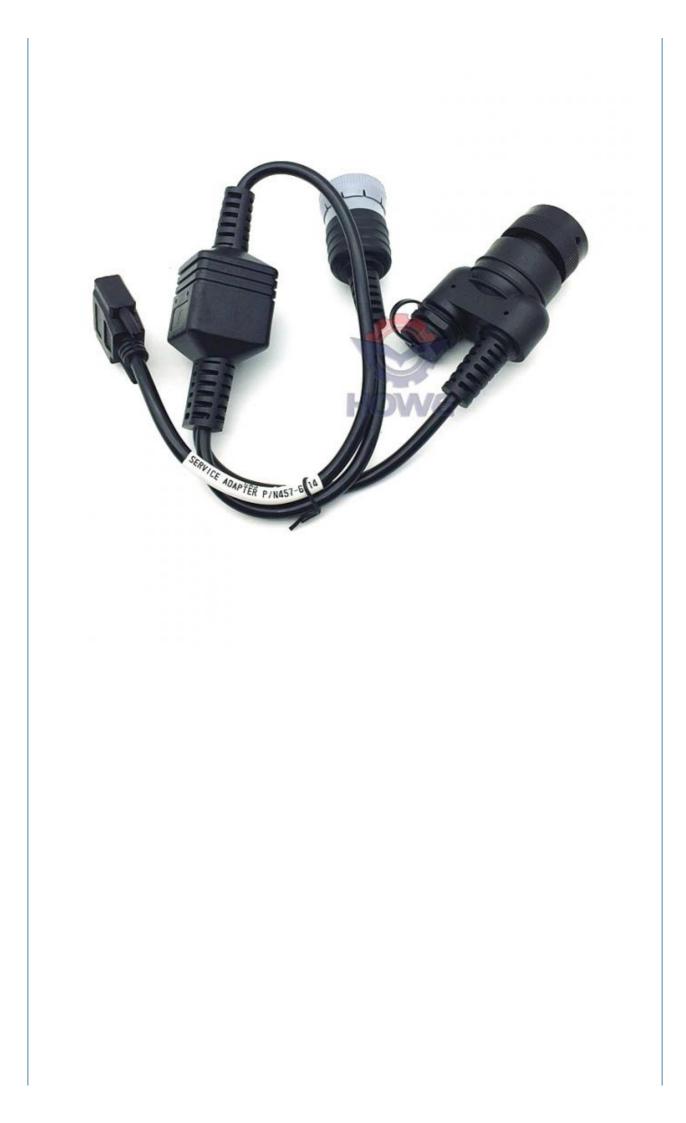

### Electric Parts Excavator Diagnostic Tool ET3 ET4 Adapter Transmission Line 457-6114 4576114

### PRODUCT DESCRIPTION

Excavator Diagnostic Tool ET3 ET4 Adapter Transmission Line 457-6114 4576114

| Brand    | HOWE     | Condition | new                                            |
|----------|----------|-----------|------------------------------------------------|
| MOQ      | 1 piece  | Quality   | guarantee                                      |
| Stock    | in stock | Payment   | trade assurance western union bank<br>transfer |
| Warranty | 1 year   | Delivery  | usually 1-3 days                               |
|          |          |           | TRANSMISSION LINE                              |

| Model                          | ET4 Adapter Transmission Line                                                                                             |  |
|--------------------------------|---------------------------------------------------------------------------------------------------------------------------|--|
| Applicatio<br>n                | ET3 series excavator are<br>available                                                                                     |  |
| Material                       | imported components                                                                                                       |  |
| Usage                          | long life service                                                                                                         |  |
| Other<br>available<br>products | many kinds of controller, monitor,<br>wire harness, throttle motor,<br>solenoid valve, pressure sensor<br>and other parts |  |