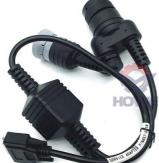

### Electric Parts Excavator Diagnostic Tool ET3 ET4 Adapter Transmission Line 457-6114 4576114

### PRODUCT DESCRIPTION

Excavator Diagnostic Tool ET3 ET4 Adapter Transmission Line 457-6114 4576114

| Brand    | HOWE     | Condition | new                                            |
|----------|----------|-----------|------------------------------------------------|
| MOQ      | 1 piece  | Quality   | guarantee                                      |
| Stock    | in stock | Payment   | trade assurance western union bank<br>transfer |
| Warranty | 1 year   | Delivery  | usually 1-3 days                               |
|          |          |           | TRANSMISSION LINE                              |

| Model                          | ET4 Adapter Transmission Line                                                                                             |  |
|--------------------------------|---------------------------------------------------------------------------------------------------------------------------|--|
| Applicatio<br>n                | ET3 series excavator are<br>available                                                                                     |  |
| Material                       | imported components                                                                                                       |  |
| Usage                          | long life service                                                                                                         |  |
| Other<br>available<br>products | many kinds of controller, monitor,<br>wire harness, throttle motor,<br>solenoid valve, pressure sensor<br>and other parts |  |