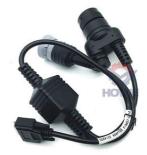

### Electric Parts Excavator Diagnostic Tool ET3 ET4 Adapter Transmission Line 457-6114 4576114

### PRODUCT DESCRIPTION

Excavator Diagnostic Tool ET3 ET4 Adapter Transmission Line 457-6114 4576114

| Brand    | HOWE     | Condition | new                                            |
|----------|----------|-----------|------------------------------------------------|
| MOQ      | 1 piece  | Quality   | guarantee                                      |
| Stock    | in stock | Payment   | trade assurance western union bank<br>transfer |
| Warranty | 1 year   | Delivery  | usually 1-3 days                               |
|          |          |           | TRANSMISSION LINE                              |

| Model                          | ET4 Adapter Transmission Line                                                                                             |  |
|--------------------------------|---------------------------------------------------------------------------------------------------------------------------|--|
| Applicatio<br>n                | ET3 series excavator are<br>available                                                                                     |  |
| Material                       | imported components                                                                                                       |  |
| Usage                          | long life service                                                                                                         |  |
| Other<br>available<br>products | many kinds of controller, monitor,<br>wire harness, throttle motor,<br>solenoid valve, pressure sensor<br>and other parts |  |