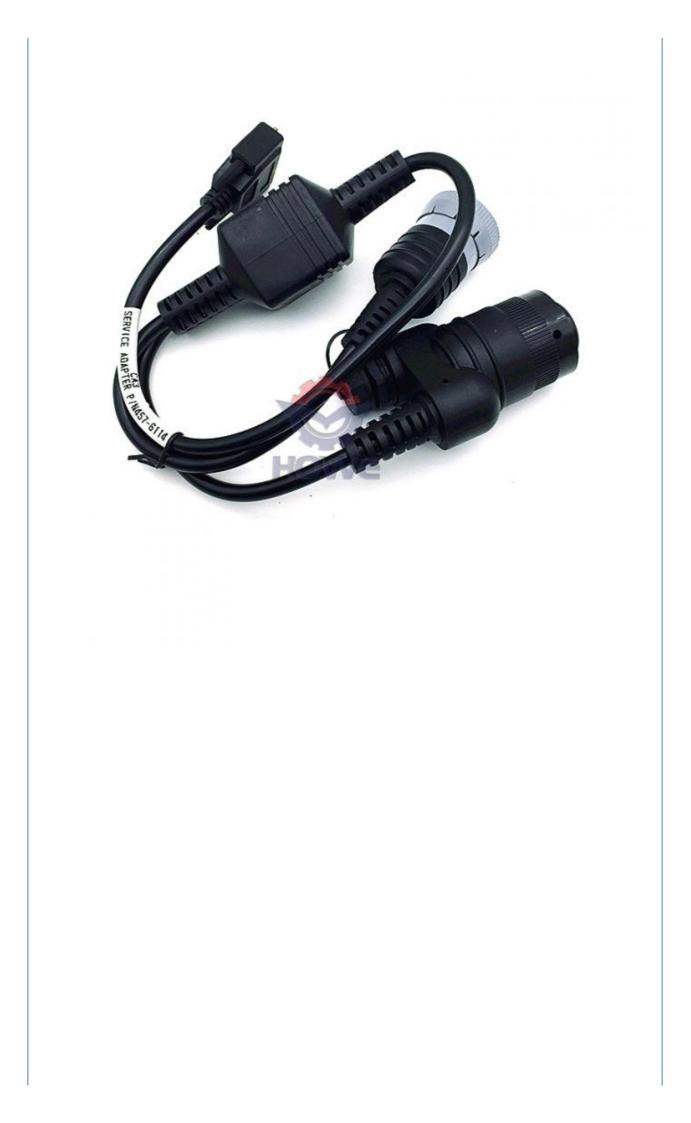

### Electric Parts Excavator Diagnostic Tool ET3 ET4 Adapter Transmission Line 457-6114 4576114

### PRODUCT DESCRIPTION

Excavator Diagnostic Tool ET3 ET4 Adapter Transmission Line 457-6114 4576114

| Brand    | HOWE     | Condition | new                                            |
|----------|----------|-----------|------------------------------------------------|
| MOQ      | 1 piece  | Quality   | guarantee                                      |
| Stock    | in stock | Payment   | trade assurance western union bank<br>transfer |
| Warranty | 1 year   | Delivery  | usually 1-3 days                               |
|          |          |           | TRANSMISSION LINE                              |

| Model                          | ET4 Adapter Transmission Line                                                                                             |  |
|--------------------------------|---------------------------------------------------------------------------------------------------------------------------|--|
| Applicatio<br>n                | ET3 series excavator are<br>available                                                                                     |  |
| Material                       | imported components                                                                                                       |  |
| Usage                          | long life service                                                                                                         |  |
| Other<br>available<br>products | many kinds of controller, monitor,<br>wire harness, throttle motor,<br>solenoid valve, pressure sensor<br>and other parts |  |