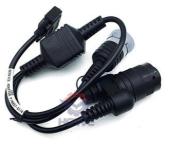

### Electric Parts Excavator Diagnostic Tool ET3 ET4 Adapter Transmission Line 457-6114 4576114

### PRODUCT DESCRIPTION

Excavator Diagnostic Tool ET3 ET4 Adapter Transmission Line 457-6114 4576114

| Brand    | HOWE     | Condition | new                                            |
|----------|----------|-----------|------------------------------------------------|
| MOQ      | 1 piece  | Quality   | guarantee                                      |
| Stock    | in stock | Payment   | trade assurance western union bank<br>transfer |
| Warranty | 1 year   | Delivery  | usually 1-3 days                               |
|          |          |           | TRANSMISSION LINE                              |

| Model                          | ET4 Adapter Transmission Line                                                                                             |  |
|--------------------------------|---------------------------------------------------------------------------------------------------------------------------|--|
| Applicatio<br>n                | ET3 series excavator are<br>available                                                                                     |  |
| Material                       | imported components                                                                                                       |  |
| Usage                          | long life service                                                                                                         |  |
| Other<br>available<br>products | many kinds of controller, monitor,<br>wire harness, throttle motor,<br>solenoid valve, pressure sensor<br>and other parts |  |