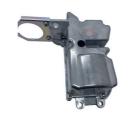

# 02113597 02113598 Excavator Parts Accelerator Actuator Regulator for EC135B EC140B

Part Name: Excavator Accelerator Actuator

• Part Number: 02113597 02113598

Brand: HOWEMOQ: 1 PiecePacking: Carton

Quality: High Guarantee

Transport

Floating Bonds

#### EW140B EC135B EC140B Excavator Parts Accelerator Actuator Regulator 02113597 02113598

| Brand    | HOWE     | Condition | new                                         |
|----------|----------|-----------|---------------------------------------------|
| MOQ      | 1 piece  | Quality   | guarantee                                   |
| Stock    | in stock | Payment   | trade assurance western union bank transfer |
| Warranty | 1 year   | Delivery  | usually 1-3 days                            |

#### **THROTTLE**

|                                | IIIIOIILL                                                                                                        |  |  |
|--------------------------------|------------------------------------------------------------------------------------------------------------------|--|--|
| Model                          | EW140B EC135B Throttle regulator                                                                                 |  |  |
| Applicatio<br>n                | EC140B series Excavator are available                                                                            |  |  |
| Material                       | imported components                                                                                              |  |  |
| Usage                          | long life service                                                                                                |  |  |
| Other<br>available<br>products | many kinds of controller, monitor, wire harness, throttle motor, solenoid valve, pressure sensor and other parts |  |  |