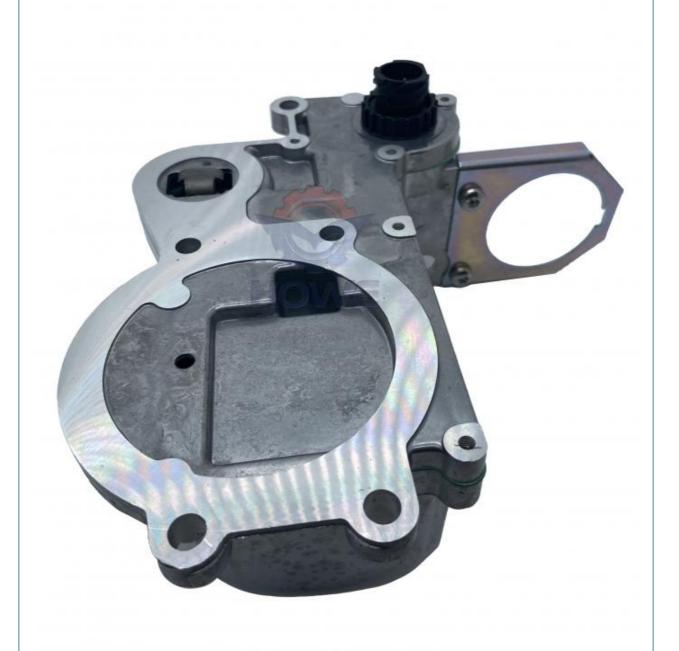

# 02113597 02113598 Excavator Parts Accelerator Actuator Regulator for EC135B EC140B

Part Name: Excavator Accelerator Actuator

• Part Number: 02113597 02113598

Brand: HOWEMOQ: 1 PiecePacking: Carton

Quality: High Guarantee

Transport

Floating Bonds

#### EW140B EC135B EC140B Excavator Parts Accelerator Actuator Regulator 02113597 02113598

| Brand    | HOWE     | Condition | new                                         |
|----------|----------|-----------|---------------------------------------------|
| MOQ      | 1 piece  | Quality   | guarantee                                   |
| Stock    | in stock | Payment   | trade assurance western union bank transfer |
| Warranty | 1 year   | Delivery  | usually 1-3 days                            |

#### **THROTTLE**

|                                | IIIIOIILL                                                                                                        |  |  |
|--------------------------------|------------------------------------------------------------------------------------------------------------------|--|--|
| Model                          | EW140B EC135B Throttle regulator                                                                                 |  |  |
| Applicatio<br>n                | EC140B series Excavator are available                                                                            |  |  |
| Material                       | imported components                                                                                              |  |  |
| Usage                          | long life service                                                                                                |  |  |
| Other<br>available<br>products | many kinds of controller, monitor, wire harness, throttle motor, solenoid valve, pressure sensor and other parts |  |  |