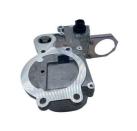

# 02113597 02113598 Excavator Parts Accelerator Actuator Regulator for EC135B EC140B

Part Name: Excavator Accelerator Actuator

• Part Number: 02113597 02113598

Brand: HOWEMOQ: 1 PiecePacking: Carton

Quality: High Guarantee

Transport

Floating Bonds

#### EW140B EC135B EC140B Excavator Parts Accelerator Actuator Regulator 02113597 02113598

| Brand    | HOWE     | Condition | new                                         |
|----------|----------|-----------|---------------------------------------------|
| MOQ      | 1 piece  | Quality   | guarantee                                   |
| Stock    | in stock | Payment   | trade assurance western union bank transfer |
| Warranty | 1 year   | Delivery  | usually 1-3 days                            |