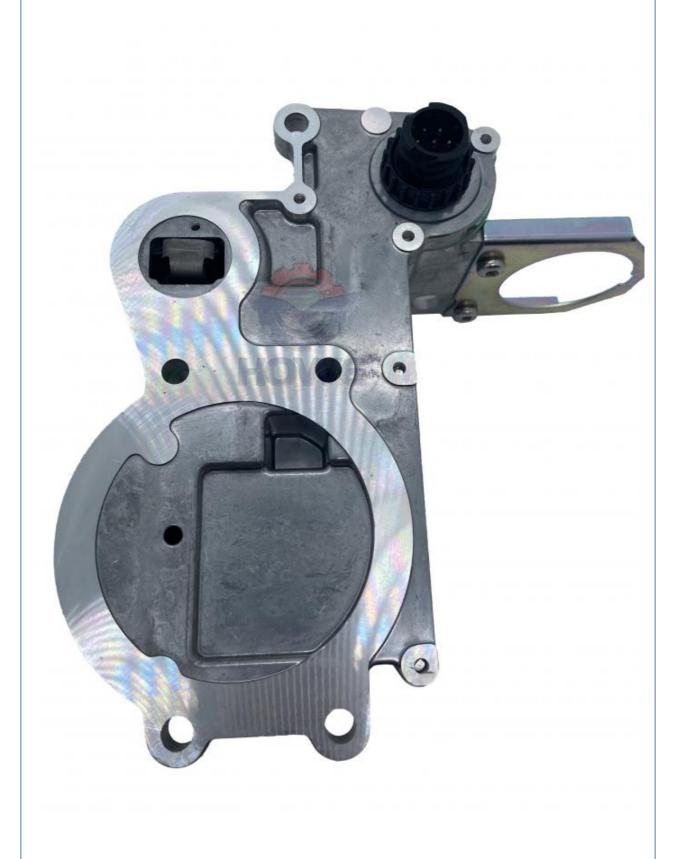

-----|--|--|
| Model                          | EW140B EC135B Throttle regulator                                                                                 |  |  |
| Applicatio<br>n                | EC140B series Excavator are available                                                                            |  |  |
| Material                       | imported components                                                                                              |  |  |
| Usage                          | long life service                                                                                                |  |  |
| Other<br>available<br>products | many kinds of controller, monitor, wire harness, throttle motor, solenoid valve, pressure sensor and other parts |  |  |











# PRODUCTION PROCESS



# **MAIN PRODUCTS**

ECU controller





Monitor



Wire Harness Throttle Motor



Solenoid Valves





Pressure Sensor

# **OUR COMPANY**



# **ABOUT US**

Guangzhou Howe

Machinane





Equipment Co., Ltd.

Guangzhou Howe Machinery Equipment Co., Ltd. is an engineering machinery parts company specializing in the development, production, sales and maintenance of excavator electrical parts.

# WORKSHOP

Our products include: ECU controller, monitor, throttle motor, wiring harness, air condition panel, solenoid valves, sensor, pressure switch and other electric parts apply for KOMATSU, CATERPILLAR, HITACHI, DAEWOO, KATO, KOBELCO, SUMITOMO, VOLVO, SANY etc. As well as we repair ECU controller, monitor, ECU reprogramming and reset timing.



We have more than 10 y