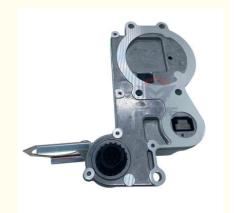

# 02113597 02113598 Excavator Parts Accelerator Actuator Regulator for EC135B EC140B

Part Name: Excavator Accelerator Actuator

• Part Number: 02113597 02113598

Brand: HOWEMOQ: 1 PiecePacking: Carton

Quality: High Guarantee

Transport

Floating Bonds

#### EW140B EC135B EC140B Excavator Parts Accelerator Actuator Regulator 02113597 02113598

| Brand    | HOWE     | Condition | new                                         |
|----------|----------|-----------|---------------------------------------------|
| MOQ      | 1 piece  | Quality   | guarantee                                   |
| Stock    | in stock | Payment   | trade assurance western union bank transfer |
| Warranty | 1 year   | Delivery  | usually 1-3 days                            |

#### **THROTTLE**

|                                | IIIIOIILL                                                                                                        |  |  |
|--------------------------------|------------------------------------------------------------------------------------------------------------------|--|--|
| Model                          | EW140B EC135B Throttle regulator                                                                                 |  |  |
| Applicatio<br>n                | EC140B series Excavator are available                                                                            |  |  |
| Material                       | imported components                                                                                              |  |  |
| Usage                          | long life service                                                                                                |  |  |
| Other<br>available<br>products | many kinds of controller, monitor, wire harness, throttle motor, solenoid valve, pressure sensor and other parts |  |  |