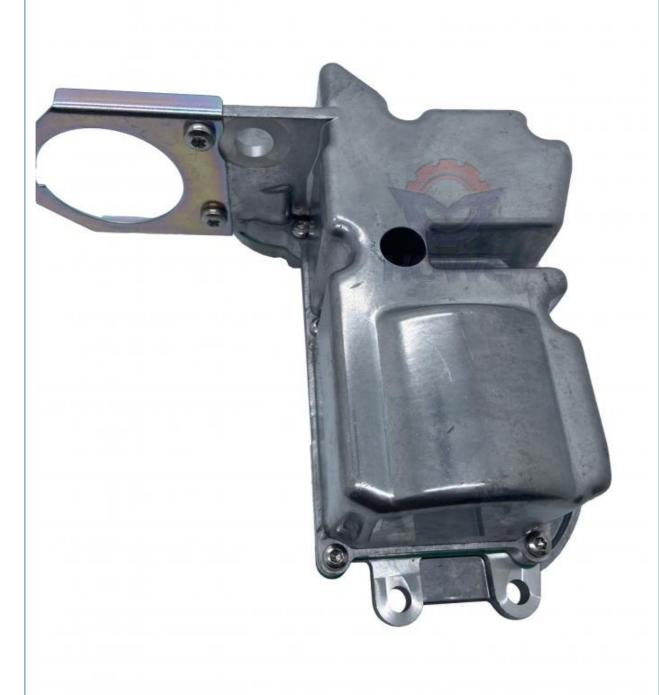

-------|--|--|
| Model                          | EW140B EC135B Throttle regulator                                                                                 |  |  |
| Applicatio<br>n                | EC140B series Excavator are available                                                                            |  |  |
| Material                       | imported components                                                                                              |  |  |
| Usage                          | long life service                                                                                                |  |  |
| Other<br>available<br>products | many kinds of controller, monitor, wire harness, throttle motor, solenoid valve, pressure sensor and other parts |  |  |











# PRODUCTION PROCESS



# **MAIN PRODUCTS**

ECU controller





Monitor



Wire Harness Throttle Motor



Solenoid Valves





Pressure Sensor

# **OUR COMPANY**



# **ABOUT US**

Guangzhou Howe

Machinane





Equipment Co., Ltd.

Guangzhou Howe Machinery Equipment Co., Ltd. is an engineering machinery parts company specializing in the development, production, sales and maintenance of excavator electrical parts.

# WORKSHOP

Our products include: ECU controller, monitor, throttle motor, wiring harness, air condition panel, solenoid valves, sensor, pressure switch and other electric parts apply for KOMATSU, CATERPILLAR, HITACHI, DAEWOO, KATO, KOBELCO, SUMITOMO, VOLVO, SANY etc. As well as we repair ECU controller, monitor, ECU reprogramming and reset timing.



We have more than 10