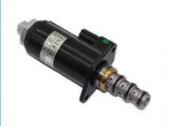

# 02113597 02113598 Excavator Parts Accelerator Actuator Regulator for EC135B EC140B

Part Name: Excavator Accelerator Actuator

• Part Number: 02113597 02113598

Brand: HOWEMOQ: 1 PiecePacking: Carton

Quality: High Guarantee

Transport

Floating Bonds

#### EW140B EC135B EC140B Excavator Parts Accelerator Actuator Regulator 02113597 02113598

| Brand    | HOWE     | Condition | new                                         |
|----------|----------|-----------|---------------------------------------------|
| MOQ      | 1 piece  | Quality   | guarantee                                   |
| Stock    | in stock | Payment   | trade assurance western union bank transfer |
| Warranty | 1 year   | Delivery  | usually 1-3 days                            |

#### **THROTTLE**

|                                | IIIIOIILL                                                                                                        |  |  |
|--------------------------------|------------------------------------------------------------------------------------------------------------------|--|--|
| Model                          | EW140B EC135B Throttle regulator                                                                                 |  |  |
| Applicatio<br>n                | EC140B series Excavator are available                                                                            |  |  |
| Material                       | imported components                                                                                              |  |  |
| Usage                          | long life service                                                                                                |  |  |
| Other<br>available<br>products | many kinds of controller, monitor, wire harness, throttle motor, solenoid valve, pressure sensor and other parts |  |  |