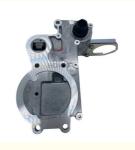

# 02113597 02113598 Excavator Parts Accelerator Actuator Regulator for EC135B EC140B

Part Name: Excavator Accelerator Actuator

• Part Number: 02113597 02113598

Brand: HOWEMOQ: 1 PiecePacking: Carton

Quality: High Guarantee

Transport

Floating Bonds

#### EW140B EC135B EC140B Excavator Parts Accelerator Actuator Regulator 02113597 02113598

| Brand    | HOWE     | Condition | new                                         |
|----------|----------|-----------|---------------------------------------------|
| MOQ      | 1 piece  | Quality   | guarantee                                   |
| Stock    | in stock | Payment   | trade assurance western union bank transfer |
| Warranty | 1 year   | Delivery  | usually 1-3 days                            |