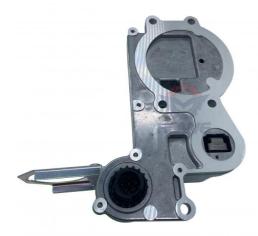

# 02113597 02113598 Excavator Parts Accelerator Actuator Regulator for EC135B EC140B

Part Name: Excavator Accelerator Actuator

• Part Number: 02113597 02113598

Brand: HOWEMOQ: 1 PiecePacking: Carton

Quality: High Guarantee

Transport

Floating Bonds

#### EW140B EC135B EC140B Excavator Parts Accelerator Actuator Regulator 02113597 02113598

| Brand    | HOWE     | Condition | new                                         |
|----------|----------|-----------|---------------------------------------------|
| MOQ      | 1 piece  | Quality   | guarantee                                   |
| Stock    | in stock | Payment   | trade assurance western union bank transfer |
| Warranty | 1 year   | Delivery  | usually 1-3 days                            |