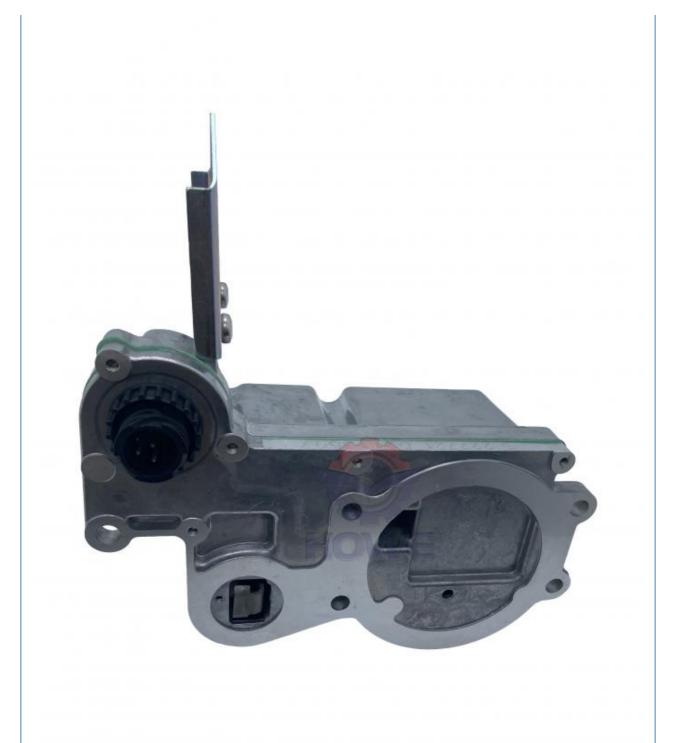

# 02113597 02113598 Excavator Parts Accelerator Actuator Regulator for EC135B EC140B

#### EW140B EC135B EC140B Excavator Parts Accelerator Actuator Regulator 02113597 02113598

| Brand    | HOWE     | Condition | new                                         |
|----------|----------|-----------|---------------------------------------------|
| MOQ      | 1 piece  | Quality   | guarantee                                   |
| Stock    | in stock | Payment   | trade assurance western union bank transfer |
| Warranty | 1 year   | Delivery  | usually 1-3 days                            |