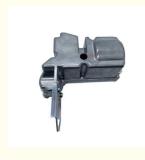

# 02113597 02113598 Excavator Parts Accelerator Actuator Regulator for EC135B EC140B

Part Name: Excavator Accelerator Actuator

• Part Number: 02113597 02113598

Brand: HOWEMOQ: 1 PiecePacking: Carton

Quality: High Guarantee

Transport

Floating Bonds

#### EW140B EC135B EC140B Excavator Parts Accelerator Actuator Regulator 02113597 02113598

| Brand    | HOWE     | Condition | new                                         |
|----------|----------|-----------|---------------------------------------------|
| MOQ      | 1 piece  | Quality   | guarantee                                   |
| Stock    | in stock | Payment   | trade assurance western union bank transfer |
| Warranty | 1 year   | Delivery  | usually 1-3 days                            |

#### **THROTTLE**

|                                | IIIIOIILL                                                                                                        |  |  |
|--------------------------------|------------------------------------------------------------------------------------------------------------------|--|--|
| Model                          | EW140B EC135B Throttle regulator                                                                                 |  |  |
| Applicatio<br>n                | EC140B series Excavator are available                                                                            |  |  |
| Material                       | imported components                                                                                              |  |  |
| Usage                          | long life service                                                                                                |  |  |
| Other<br>available<br>products | many kinds of controller, monitor, wire harness, throttle motor, solenoid valve, pressure sensor and other parts |  |  |