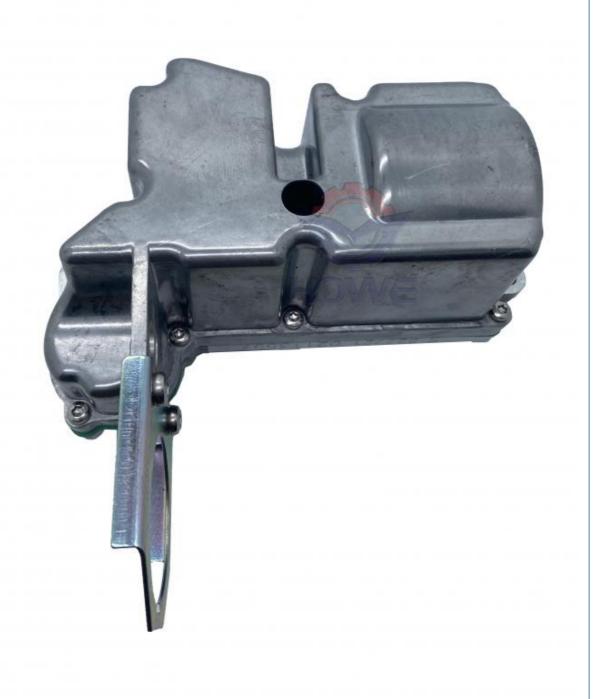

---------|--|--|
| Model                          | EW140B EC135B Throttle regulator                                                                                 |  |  |
| Applicatio<br>n                | EC140B series Excavator are available                                                                            |  |  |
| Material                       | imported components                                                                                              |  |  |
| Usage                          | long life service                                                                                                |  |  |
| Other<br>available<br>products | many kinds of controller, monitor, wire harness, throttle motor, solenoid valve, pressure sensor and other parts |  |  |











# PRODUCTION PROCESS



# **MAIN PRODUCTS**

ECU controller





Monitor



Wire Harness Throttle Motor



Solenoid Valves





Pressure Sensor

# **OUR COMPANY**



# **ABOUT US**

Guangzhou Howe

Machinane





Equipment Co., Ltd.

Guangzhou Howe Machinery Equipment Co., Ltd. is an engineering machinery parts company specializing in the development, production, sales and maintenance of excavator electrical parts.

# WORKSHOP

Our products include: ECU controller, monitor, throttle motor, wiring harness, air condition panel, solenoid valves, sensor, pressure switch and other electric parts apply for KOMATSU, CATERPILLAR, HITACHI, DAEWOO, KATO, KOBELCO, SUMITOMO, VOLVO, SANY etc. As well as we repair ECU controller, monitor, ECU reprogramming and reset timing.



We have more than