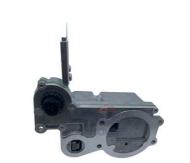

# 02113597 02113598 Excavator Parts Accelerator Actuator Regulator for EC135B EC140B

Part Name: Excavator Accelerator Actuator

• Part Number: 02113597 02113598

Brand: HOWEMOQ: 1 PiecePacking: Carton

Quality: High Guarantee

Transport

Floating Bonds

#### EW140B EC135B EC140B Excavator Parts Accelerator Actuator Regulator 02113597 02113598

| Brand    | HOWE     | Condition | new                                         |
|----------|----------|-----------|---------------------------------------------|
| MOQ      | 1 piece  | Quality   | guarantee                                   |
| Stock    | in stock | Payment   | trade assurance western union bank transfer |
| Warranty | 1 year   | Delivery  | usually 1-3 days                            |

#### **THROTTLE**

|                                | IIIIOIILL                                                                                                        |  |  |
|--------------------------------|------------------------------------------------------------------------------------------------------------------|--|--|
| Model                          | EW140B EC135B Throttle regulator                                                                                 |  |  |
| Applicatio<br>n                | EC140B series Excavator are available                                                                            |  |  |
| Material                       | imported components                                                                                              |  |  |
| Usage                          | long life service                                                                                                |  |  |
| Other<br>available<br>products | many kinds of controller, monitor, wire harness, throttle motor, solenoid valve, pressure sensor and other parts |  |  |