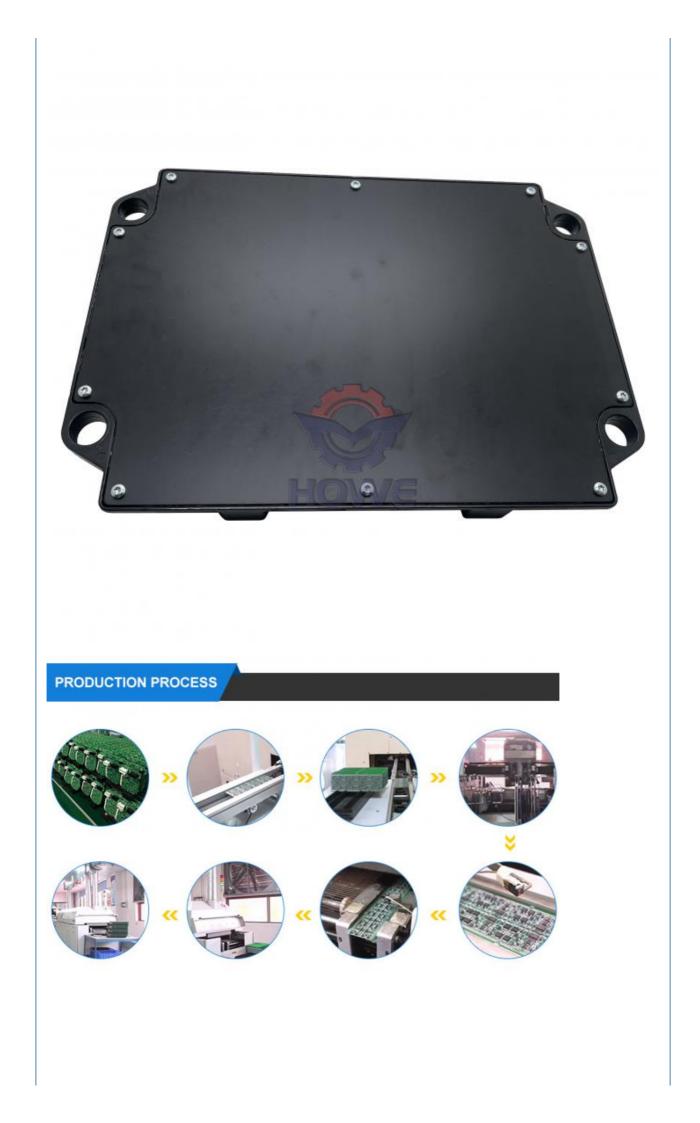

--------------|---------------------------------------------------------------------------------------------------------------------------|--|
| Applicatio<br>n                | series excavator are available                                                                                            |  |
| Material                       | imported components                                                                                                       |  |
| Usage                          | long life service                                                                                                         |  |
| Other<br>available<br>products | many kinds of controller, monitor,<br>wire harness, throttle motor,<br>solenoid valve, pressure sensor<br>and other parts |  |













Guangzhou Howe Machinery Equipment Co., Ltd. is an engineering machinery parts company specializing in the development, production, sales and maintenance of excavator electrical parts.

## WORKSHOP

Our products include: ECU controller, monitor, throttle motor, wiring harness, air condition panel, solenoid valves, sensor, pressure switch and other electric parts apply for KOMATSU, CATERPILLAR, HITACHI,DAEWOO,KATO, KOBELCO, SUMITOMO,VOLVO,SANY etc. As

well as we repair ECU controller, monitor, ECU reprogramming and reset timing.



We have more than 10 years of working experience in the field of construction machinery accessories, have first-class technical staff and excellent sales service team to provide customers with good pre-sales and after-sales service. Our company has always ad