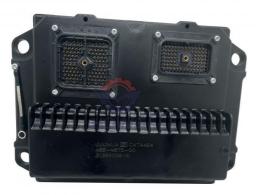

## Excavator Control Module C32 Engine Controller Computer Board 488-4875

## **PRODUCT DESCRIPTION**

Excavator Control Module C32 Engine Controller Computer Board 488-4875

| Brand    | HOWE     | Condition | new                                            |
|----------|----------|-----------|------------------------------------------------|
| MOQ      | 1 piece  | Quality   | guarantee                                      |
| Stock    | in stock | Payment   | trade assurance western union bank<br>transfer |
| Warranty | 1 year   | Delivery  | usually 1-3 days                               |

#### CONTROLLER ~

| Model                          | C32 Engine Controller                                                                                                     |  |
|--------------------------------|---------------------------------------------------------------------------------------------------------------------------|--|
| Applicatio<br>n                | series excavator are available                                                                                            |  |
| Material                       | imported components                                                                                                       |  |
| Usage                          | long life service                                                                                                         |  |
| Other<br>available<br>products | many kinds of controller, monitor,<br>wire harness, throttle motor,<br>solenoid valve, pressure sensor<br>and other parts |  |