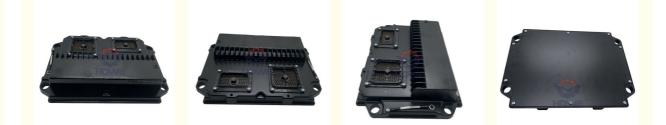

## Excavator Control Module C32 Engine Controller Computer Board 488-4875

## **Basic Information**

- Place of Origin:
- Brand Name:
- Minimum Order Quantity:
- Price:
- HOWE



Guangdong, China

\$500.00/pieces >=5 pieces



### **Product Specification**

- Condition:
- Applicable Industries:
- Showroom Location:
- Video Outgoing-inspection: Provided
- Machinery Test Report:

- Packing:
- Quality:

New Building Material Shops, Machinery Repair Shops, Manufacturing Plant, Construction

1 Year, 12 Months

488-4875 HOWE

1 Piece

Carton

High Guarantee

Electric Deute

Excavator Engine Controller

- Works None
- Not Available
- Marketing Type: Hot Product 2019
- Warranty:
- Part Name:
- Part Number:
- Brand:
- MOQ:



### More Images



## **Product Description**



# WHY CHOOSE US



## **PRODUCT DESCRIPTION**

Excavator Control Module C32 Engine Controller Computer Board 488-4875

| Brand    | HOWE     | Condition | new                                            |
|----------|----------|-----------|------------------------------------------------|
| MOQ      | 1 piece  | Quality   | guarantee                                      |
| Stock    | in stock | Payment   | trade assurance western union bank<br>transfer |
| Warranty | 1 year   | Delivery  | usually 1-3 days                               |

#### CONTROLLER ~



| Model                          | C32 Engine Controller                                                                                                     |  |
|--------------------------------|------