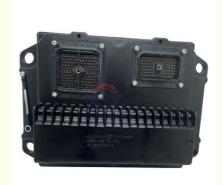

## Excavator Control Module C32 Engine Controller Computer Board 488-4875

## **PRODUCT DESCRIPTION**

Excavator Control Module C32 Engine Controller Computer Board 488-4875

| Brand    | HOWE     | Condition | new                                            |
|----------|----------|-----------|------------------------------------------------|
| MOQ      | 1 piece  | Quality   | guarantee                                      |
| Stock    | in stock | Payment   | trade assurance western union bank<br>transfer |
| Warranty | 1 year   | Delivery  | usually 1-3 days                               |

#### CONTROLLER ~

| Model                          | C32 Engine Controller                                                                                                     |  |
|--------------------------------|---------------------------------------------------------------------------------------------------------------------------|--|
| Applicatio<br>n                | series excavator are available                                                                                            |  |
| Material                       | imported components                                                                                                       |  |
| Usage                          | long life service                                                                                                         |  |
| Other<br>available<br>products | many kinds of controller, monitor,<br>wire harness, throttle motor,<br>solenoid valve, pressure sensor<br>and other parts |  |