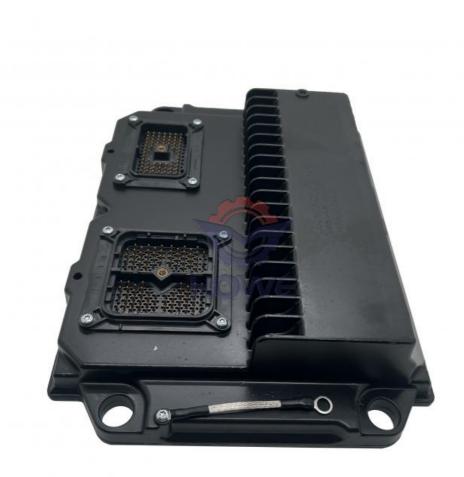

## Excavator Control Module C32 Engine Controller Computer Board 488-4875

## **PRODUCT DESCRIPTION**

Excavator Control Module C32 Engine Controller Computer Board 488-4875

| Brand    | HOWE     | Condition | new                                            |
|----------|----------|-----------|------------------------------------------------|
| MOQ      | 1 piece  | Quality   | guarantee                                      |
| Stock    | in stock | Payment   | trade assurance western union bank<br>transfer |
| Warranty | 1 year   | Delivery  | usually 1-3 days                               |

#### CONTROLLER ~

| Model                          | C32 Engine Controller                                                                                                     |  |
|--------------------------------|---------------------------------------------------------------------------------------------------------------------------|--|
| Applicatio<br>n                | series excavator are available                                                                                            |  |
| Material                       | imported components                                                                                                       |  |
| Usage                          | long life service                                                                                                         |  |
| Other<br>available<br>products | many kinds of controller, monitor,<br>wire harness, throttle motor,<br>solenoid valve, pressure sensor<br>and other parts |  |