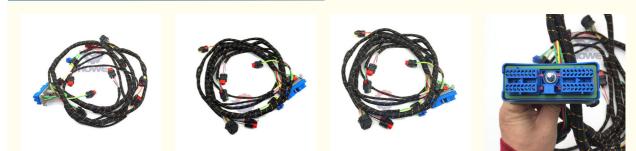

### More Images

for more products please visit us on excavator-electricalparts.com

### PRODUCT DESCRIPTION

C6.4 Engine Wiring Harness 296-4617 2964617 For E320D E323D Excavator

| Brand    | HOWE     | Condition | new                                            |
|----------|----------|-----------|------------------------------------------------|
| MOQ      | 1 piece  | Quality   | guarantee                                      |
| Stock    | in stock | Payment   | trade assurance western union bank<br>transfer |
| Warranty | 1 year   | Delivery  | usually 1-3 days                               |

### **WIRE HARNESS**

| Model                          | E320D Engine Wire Harness                                                                                                |  |
|--------------------------------|--------------------------------------------------------------------------------------------------------------------------|--|
| Applicatio<br>n                | E323D series excavator are available                                                                                     |  |
| Material                       | imported components                                                                                                      |  |
| Usage                          | long life service                                                                                                        |  |
| Other<br>available<br>products | many kinds of controller, monitor<br>wire harness, throttle motor,<br>solenoid valve, pressure sensor<br>and other parts |  |