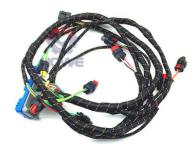

### PRODUCT DESCRIPTION

C6.4 Engine Wiring Harness 296-4617 2964617 For E320D E323D Excavator

| Brand    | HOWE     | Condition | new                                            |
|----------|----------|-----------|------------------------------------------------|
| MOQ      | 1 piece  | Quality   | guarantee                                      |
| Stock    | in stock | Payment   | trade assurance western union bank<br>transfer |
| Warranty | 1 year   | Delivery  | usually 1-3 days                               |

### **WIRE HARNESS**

| Model                          | E320D Engine Wire Harness                                                                                                |  |
|--------------------------------|--------------------------------------------------------------------------------------------------------------------------|--|
| Applicatio<br>n                | E323D series excavator are available                                                                                     |  |
| Material                       | imported components                                                                                                      |  |
| Usage                          | long life service                                                                                                        |  |
| Other<br>available<br>products | many kinds of controller, monitor<br>wire harness, throttle motor,<br>solenoid valve, pressure sensor<br>and other parts |  |