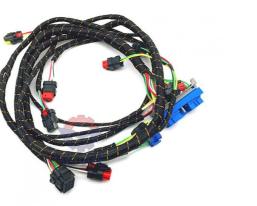

### Electric Parts Engine Wiring Harness 296-4617 for E320D E323D Excavator **High Guarantee**

### PRODUCT DESCRIPTION

C6.4 Engine Wiring Harness 296-4617 2964617 For E320D E323D Excavator

| Brand    | HOWE     | Condition | new                                            |
|----------|----------|-----------|------------------------------------------------|
| MOQ      | 1 piece  | Quality   | guarantee                                      |
| Stock    | in stock | Payment   | trade assurance western union bank<br>transfer |
| Warranty | 1 year   | Delivery  | usually 1-3 days                               |

### **WIRE HARNESS**

| Model                          | E320D Engine Wire Harness                                                                                                |  |
|--------------------------------|--------------------------------------------------------------------------------------------------------------------------|--|
| Applicatio<br>n                | E323D series excavator are available                                                                                     |  |
| Material                       | imported components                                                                                                      |  |
| Usage                          | long life service                                                                                                        |  |
| Other<br>available<br>products | many kinds of controller, monitor<br>wire harness, throttle motor,<br>solenoid valve, pressure sensor<br>and other parts |  |