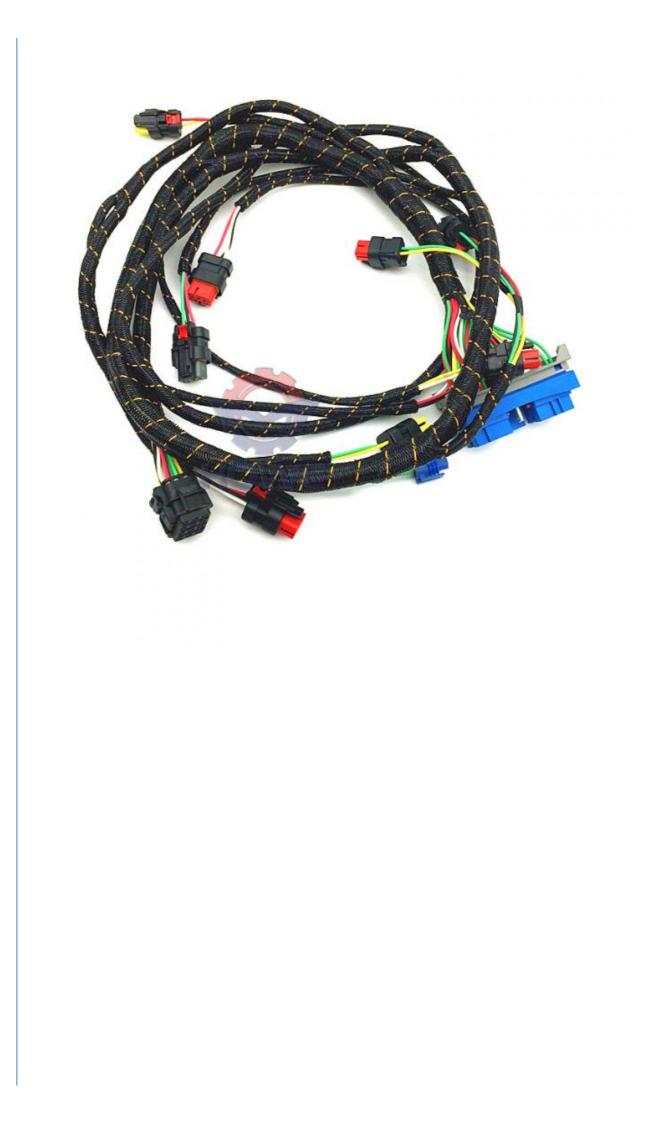

### Electric Parts Engine Wiring Harness 296-4617 for E320D E323D Excavator **High Guarantee**

### PRODUCT DESCRIPTION

C6.4 Engine Wiring Harness 296-4617 2964617 For E320D E323D Excavator

| Brand    | HOWE     | Condition | new                                            |
|----------|----------|-----------|------------------------------------------------|
| MOQ      | 1 piece  | Quality   | guarantee                                      |
| Stock    | in stock | Payment   | trade assurance western union bank<br>transfer |
| Warranty | 1 year   | Delivery  | usually 1-3 days                               |

### **WIRE HARNESS**

| Model                          | E320D Engine Wire Harness                                                                                                |  |
|--------------------------------|--------------------------------------------------------------------------------------------------------------------------|--|
| Applicatio<br>n                | E323D series excavator are available                                                                                     |  |
| Material                       | imported components                                                                                                      |  |
| Usage                          | long life service                                                                                                        |  |
| Other<br>available<br>products | many kinds of controller, monitor<br>wire harness, throttle motor,<br>solenoid valve, pressure sensor<br>and other parts |  |