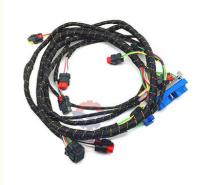

### PRODUCT DESCRIPTION

C6.4 Engine Wiring Harness 296-4617 2964617 For E320D E323D Excavator

| Brand    | HOWE     | Condition | new                                            |
|----------|----------|-----------|------------------------------------------------|
| MOQ      | 1 piece  | Quality   | guarantee                                      |
| Stock    | in stock | Payment   | trade assurance western union bank<br>transfer |
| Warranty | 1 year   | Delivery  | usually 1-3 days                               |

### **WIRE HARNESS**

| Model                          | E320D Engine Wire Harness                                                                                                |  |
|--------------------------------|--------------------------------------------------------------------------------------------------------------------------|--|
| Applicatio<br>n                | E323D series excavator are available                                                                                     |  |
| Material                       | imported components                                                                                                      |  |
| Usage                          | long life service                                                                                                        |  |
| Other<br>available<br>products | many kinds of controller, monitor<br>wire harness, throttle motor,<br>solenoid valve, pressure sensor<br>and other parts |  |