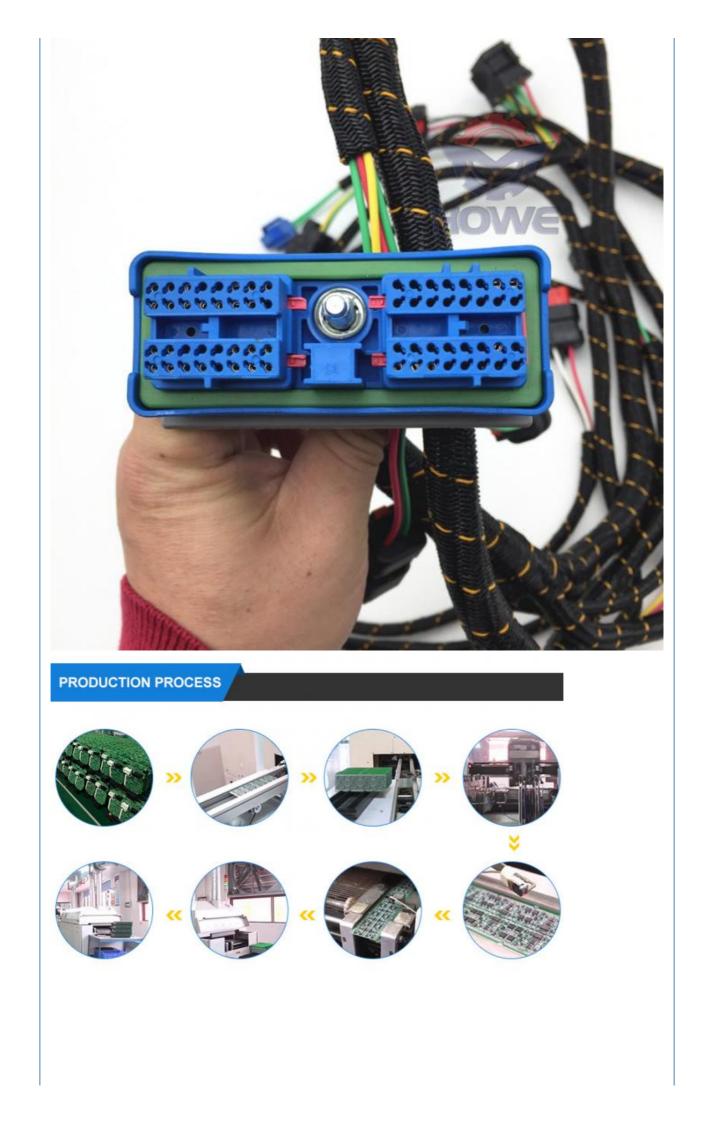

### **WIRE HARNESS**

| Model                          | E320D Engine Wire Harness                                                                                                |  |
|--------------------------------|--------------------------------------------------------------------------------------------------------------------------|--|
| Applicatio<br>n                | E323D series excavator are available                                                                                     |  |
| Material                       | imported components                                                                                                      |  |
| Usage                          | long life service                                                                                                        |  |
| Other<br>available<br>products | many kinds of controller, monitor<br>wire harness, throttle motor,<br>solenoid valve, pressure sensor<br>and other parts |  |