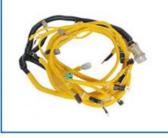

# High Guarantee C9 Engine Injector Wire Harness 419-084 1188-9865 for E330D E336D E340D Excavator

Part Name: Excavator Engine Injector Wire Harness

• Part Number: 419-0841 188-9865

Brand: HOWEMOQ: 1 PiecePacking: Carton

Quality: High Guarantee

Floatria Porta

#### C9 Engine Injector Wire Harness 419-084 1188-9865 For E330D E336D E340D Excavator

| Brand    | HOWE     | Condition | new                                         |
|----------|----------|-----------|---------------------------------------------|
| MOQ      | 1 piece  | Quality   | guarantee                                   |
| Stock    | in stock | Payment   | trade assurance western union bank transfer |
| Warranty | 1 year   | Delivery  | usually 1-3 days                            |

## **WIRE HARNESS**

Fast Delivery

| Model                          | E330D E340D Engine Injector<br>Wire Harness                                                                      |  |
|--------------------------------|------------------------------------------------------------------------------------------------------------------|--|
| Applicatio<br>n                | E336D series Excavator are available                                                                             |  |
| Material                       | imported components                                                                                              |  |
| Usage                          | long life service                                                                                                |  |
| Other<br>available<br>products | many kinds of controller, monitor, wire harness, throttle motor, solenoid valve, pressure sensor and other parts |  |