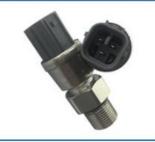

# High Guarantee C9 Engine Injector Wire Harness 419-084 1188-9865 for E330D E336D E340D Excavator

Part Name: Excavator Engine Injector Wire Harness

• Part Number: 419-0841 188-9865

Brand: HOWEMOQ: 1 PiecePacking: Carton

Quality: High Guarantee

Floatria Porta

#### C9 Engine Injector Wire Harness 419-084 1188-9865 For E330D E336D E340D Excavator

| Brand    | HOWE     | Condition | new                                         |
|----------|----------|-----------|---------------------------------------------|
| MOQ      | 1 piece  | Quality   | guarantee                                   |
| Stock    | in stock | Payment   | trade assurance western union bank transfer |
| Warranty | 1 year   | Delivery  | usually 1-3 days                            |