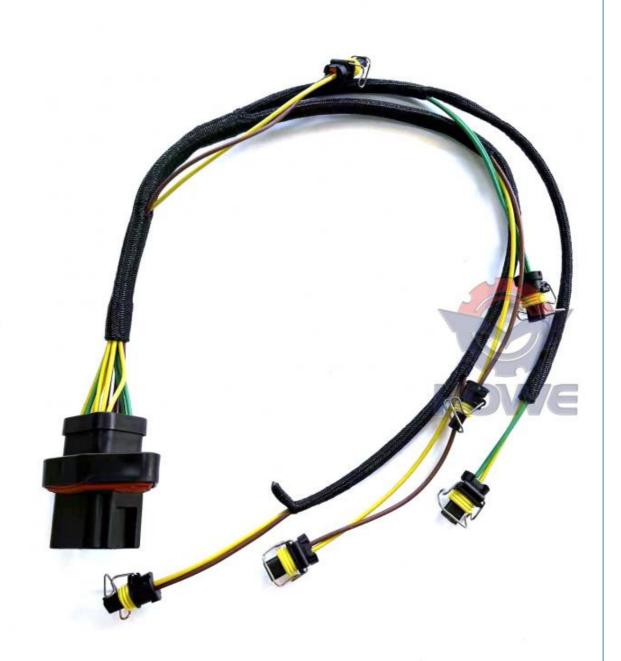

# High Guarantee C9 Engine Injector Wire Harness 419-084 1188-9865 for E330D E336D E340D Excavator

Part Name: Excavator Engine Injector Wire Harness

• Part Number: 419-0841 188-9865

Brand: HOWEMOQ: 1 PiecePacking: Carton

Quality: High Guarantee

Floatria Porta

#### C9 Engine Injector Wire Harness 419-084 1188-9865 For E330D E336D E340D Excavator

| Brand    | HOWE     | Condition | new                                         |
|----------|----------|-----------|---------------------------------------------|
| MOQ      | 1 piece  | Quality   | guarantee                                   |
| Stock    | in stock | Payment   | trade assurance western union bank transfer |
| Warranty | 1 year   | Delivery  | usually 1-3 days                            |

## **WIRE HARNESS**

Fast Delivery

| Model                          | E330D E340D Engine Injector<br>Wire Harness                                                                      |  |
|--------------------------------|------------------------------------------------------------------------------------------------------------------|--|
| Applicatio<br>n                | E336D series Excavator are available                                                                             |  |
| Material                       | imported components                                                                                              |  |
| Usage                          | long life service                                                                                                |  |
| Other<br>available<br>products | many kinds of controller, monitor, wire harness, throttle motor, solenoid valve, pressure sensor and other parts |  |