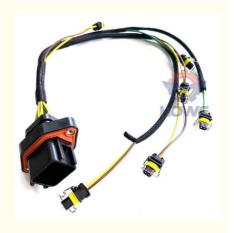

# High Guarantee C9 Engine Injector Wire Harness 419-084 1188-9865 for E330D E336D E340D Excavator

Part Name: Excavator Engine Injector Wire Harness

• Part Number: 419-0841 188-9865

Brand: HOWEMOQ: 1 PiecePacking: Carton

Quality: High Guarantee

Floatria Porta

#### C9 Engine Injector Wire Harness 419-084 1188-9865 For E330D E336D E340D Excavator

| Brand    | HOWE     | Condition | new                                         |
|----------|----------|-----------|---------------------------------------------|
| MOQ      | 1 piece  | Quality   | guarantee                                   |
| Stock    | in stock | Payment   | trade assurance western union bank transfer |
| Warranty | 1 year   | Delivery  | usually 1-3 days                            |

## **WIRE HARNESS**

Fast Delivery

| Model                          | E330D E340D Engine Injector<br>Wire Harness                                                                      |  |
|--------------------------------|------------------------------------------------------------------------------------------------------------------|--|
| Applicatio<br>n                | E336D series Excavator are available                                                                             |  |
| Material                       | imported components                                                                                              |  |
| Usage                          | long life service                                                                                                |  |
| Other<br>available<br>products | many kinds of controller, monitor, wire harness, throttle motor, solenoid valve, pressure sensor and other parts |  |