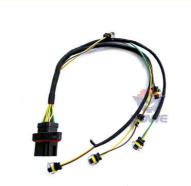

88-9865 for E330D E336D E340D Excavator

#### **Basic Information**

• Place of Origin: Guangdong, China

• Brand Name: HOWE

• Price: \$50.00 - \$150.00/pieces

Packaging Details: packed by neutral standard export carton

with shockproof foam and waterproof

membran

Supply Ability: 1000 Pack/Packs per Month



## **Product Specification**

Condition: New

Applicable Industries: Building Material Shops, Machinery Repair

Shops, Manufacturing Plant, Construction

Works

Showroom Location: None
Video Outgoing-inspection: Provided
Machinery Test Report: Not Available
Marketing Type: Hot Product 2019
Warranty: 1 Year, 12 Months

Part Name: Excavator Engine Injector Wire Harness

• Part Number: 419-0841 188-9865

Brand: HOWEMOQ: 1 PiecePacking: Carton

Quality: High Guarantee

Floatria Porta



## More Images











# WHY CHOOSE US



## PRODUCT DESCRIPTION

#### C9 Engine Injector Wire Harness 419-084 1188-9865 For E330D E336D E340D Excavator

| Brand    | HOWE     | Condition | new                                         |
|----------|----------|-----------|---------------------------------------------|
| MOQ      | 1 piece  | Quality   | guarantee                                   |
| Stock    | in stock | Payment   | trade assurance western union bank transfer |
| Warranty | 1 year   | Delivery  | usually 1-3 days                            |



## **WIRE HARNESS**

Fast Delivery

| Model                          | E330D E340D Engine Injector<br>Wire Harness                                                                      |  |
|--------------------------------|-----