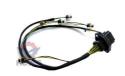

# High Guarantee C9 Engine Injector Wire Harness 419-084 1188-9865 for E330D E336D E340D Excavator

Part Name: Excavator Engine Injector Wire Harness

• Part Number: 419-0841 188-9865

Brand: HOWEMOQ: 1 PiecePacking: Carton

Quality: High Guarantee

Floatria Porta

#### C9 Engine Injector Wire Harness 419-084 1188-9865 For E330D E336D E340D Excavator

| Brand    | HOWE     | Condition | new                                         |
|----------|----------|-----------|---------------------------------------------|
| MOQ      | 1 piece  | Quality   | guarantee                                   |
| Stock    | in stock | Payment   | trade assurance western union bank transfer |
| Warranty | 1 year   | Delivery  | usually 1-3 days                            |