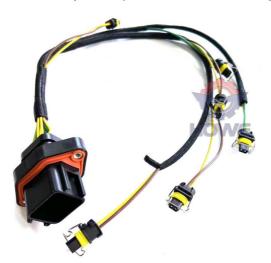

# High Guarantee C9 Engine Injector Wire Harness 419-084 1188-9865 for E330D E336D E340D Excavator

Part Name: Excavator Engine Injector Wire Harness

• Part Number: 419-0841 188-9865

Brand: HOWEMOQ: 1 PiecePacking: Carton

Quality: High Guarantee

Floatria Porta

#### C9 Engine Injector Wire Harness 419-084 1188-9865 For E330D E336D E340D Excavator

| Brand    | HOWE     | Condition | new                                         |
|----------|----------|-----------|---------------------------------------------|
| MOQ      | 1 piece  | Quality   | guarantee                                   |
| Stock    | in stock | Payment   | trade assurance western union bank transfer |
| Warranty | 1 year   | Delivery  | usually 1-3 days                            |

## **WIRE HARNESS**

Fast Delivery

| Model                          | E330D E340D Engine Injector<br>Wire Harness                                                                      |  |
|--------------------------------|------------------------------------------------------------------------------------------------------------------|--|
| Applicatio<br>n                | E336D series Excavator are available                                                                             |  |
| Material                       | imported components                                                                                              |  |
| Usage                          | long life service                                                                                                |  |
| Other<br>available<br>products | many kinds of controller, monitor, wire harness, throttle motor, solenoid valve, pressure sensor and other parts |  |