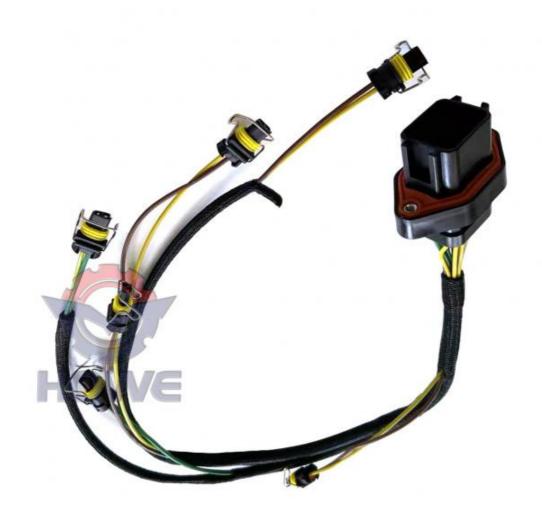

## More Images

## **WIRE HARNESS**

Fast Delivery

| Model                          | E330D E340D Engine Injector<br>Wire Harness                                                                      |  |
|--------------------------------|------------------------------------------------------------------------------------------------------------------|--|
| Applicatio<br>n                | E336D series Excavator are available                                                                             |  |
| Material                       | imported components                                                                                              |  |
| Usage                          | long life service                                                                                                |  |
| Other<br>available<br>products | many kinds of controller, monitor, wire harness, throttle motor, solenoid valve, pressure sensor and other parts |  |