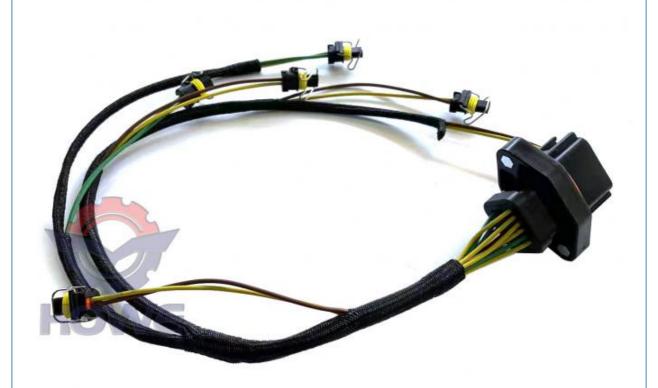

# High Guarantee C9 Engine Injector Wire Harness 419-084 1188-9865 for E330D E336D E340D Excavator

Part Name: Excavator Engine Injector Wire Harness

• Part Number: 419-0841 188-9865

Brand: HOWEMOQ: 1 PiecePacking: Carton

Quality: High Guarantee

Floatria Porta

#### C9 Engine Injector Wire Harness 419-084 1188-9865 For E330D E336D E340D Excavator

| Brand    | HOWE     | Condition | new                                         |
|----------|----------|-----------|---------------------------------------------|
| MOQ      | 1 piece  | Quality   | guarantee                                   |
| Stock    | in stock | Payment   | trade assurance western union bank transfer |
| Warranty | 1 year   | Delivery  | usually 1-3 days                            |