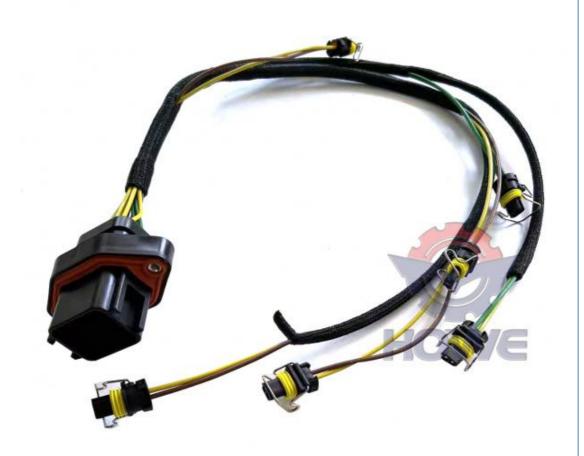

# High Guarantee C9 Engine Injector Wire Harness 419-084 1188-9865 for E330D E336D E340D Excavator

Part Name: Excavator Engine Injector Wire Harness

• Part Number: 419-0841 188-9865

Brand: HOWEMOQ: 1 PiecePacking: Carton

Quality: High Guarantee

Floatria Porta

#### C9 Engine Injector Wire Harness 419-084 1188-9865 For E330D E336D E340D Excavator

| Brand    | HOWE     | Condition | new                                         |
|----------|----------|-----------|---------------------------------------------|
| MOQ      | 1 piece  | Quality   | guarantee                                   |
| Stock    | in stock | Payment   | trade assurance western union bank transfer |
| Warranty | 1 year   | Delivery  | usually 1-3 days                            |

## **WIRE HARNESS**

Fast Delivery

| Model                          | E330D E340D Engine Injector<br>Wire Harness                                                                      |  |
|--------------------------------|------------------------------------------------------------------------------------------------------------------|--|
| Applicatio<br>n                | E336D series Excavator are available                                                                             |  |
| Material                       | imported components                                                                                              |  |
| Usage                          | long life service                                                                                                |  |
| Other<br>available<br>products | many kinds of controller, monitor, wire harness, throttle motor, solenoid valve, pressure sensor and other parts |  |