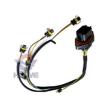

# High Guarantee C9 Engine Injector Wire Harness 419-084 1188-9865 for E330D E336D E340D Excavator

Part Name: Excavator Engine Injector Wire Harness

• Part Number: 419-0841 188-9865

Brand: HOWEMOQ: 1 PiecePacking: Carton

Quality: High Guarantee

Floatria Porta

#### C9 Engine Injector Wire Harness 419-084 1188-9865 For E330D E336D E340D Excavator

| Brand    | HOWE     | Condition | new                                         |
|----------|----------|-----------|---------------------------------------------|
| MOQ      | 1 piece  | Quality   | guarantee                                   |
| Stock    | in stock | Payment   | trade assurance western union bank transfer |
| Warranty | 1 year   | Delivery  | usually 1-3 days                            |