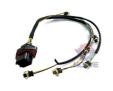

E336D E340D Excavator

#### **Basic Information**

• Place of Origin: Guangdong, China

• Brand Name: HOWE

• Price: \$50.00 - \$150.00/pieces

Packaging Details: packed by neutral standard export carton

with shockproof foam and waterproof

membran

Supply Ability: 1000 Pack/Packs per Month



## **Product Specification**

Condition: New

Applicable Industries: Building Material Shops, Machinery Repair

Shops, Manufacturing Plant, Construction

Works

Showroom Location: None
Video Outgoing-inspection: Provided
Machinery Test Report: Not Available
Marketing Type: Hot Product 2019
Warranty: 1 Year, 12 Months

Part Name: Excavator Engine Injector Wire Harness

• Part Number: 419-0841 188-9865

Brand: HOWEMOQ: 1 PiecePacking: Carton

Quality: High Guarantee

Floatria Porta



## More Images











# WHY CHOOSE US



## PRODUCT DESCRIPTION

#### C9 Engine Injector Wire Harness 419-084 1188-9865 For E330D E336D E340D Excavator

| Brand    | HOWE     | Condition | new                                         |
|----------|----------|-----------|---------------------------------------------|
| MOQ      | 1 piece  | Quality   | guarantee                                   |
| Stock    | in stock | Payment   | trade assurance western union bank transfer |
| Warranty | 1 year   | Delivery  | usually 1-3 days                            |



## **WIRE HARNESS**

Fast Delivery

| Model                          | E330D E340D Engine Injector<br>Wire Harness                                                                      |  |
|--------------------------------|-----------------------