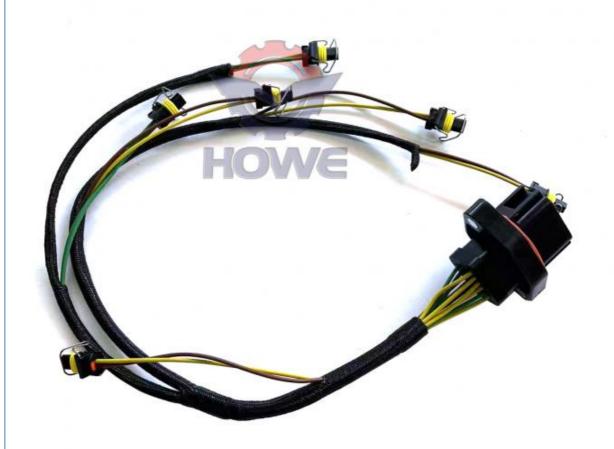

# High Guarantee C9 Engine Injector Wire Harness 419-084 1188-9865 for E330D E336D E340D Excavator

Part Name: Excavator Engine Injector Wire Harness

• Part Number: 419-0841 188-9865

Brand: HOWEMOQ: 1 PiecePacking: Carton

Quality: High Guarantee

Floatria Porta

#### C9 Engine Injector Wire Harness 419-084 1188-9865 For E330D E336D E340D Excavator

| Brand    | HOWE     | Condition | new                                         |
|----------|----------|-----------|---------------------------------------------|
| MOQ      | 1 piece  | Quality   | guarantee                                   |
| Stock    | in stock | Payment   | trade assurance western union bank transfer |
| Warranty | 1 year   | Delivery  | usually 1-3 days                            |

## **WIRE HARNESS**

Fast Delivery

| Model                          | E330D E340D Engine Injector<br>Wire Harness                                                                      |  |
|--------------------------------|------------------------------------------------------------------------------------------------------------------|--|
| Applicatio<br>n                | E336D series Excavator are available                                                                             |  |
| Material                       | imported components                                                                                              |  |
| Usage                          | long life service                                                                                                |  |
| Other<br>available<br>products | many kinds of controller, monitor, wire harness, throttle motor, solenoid valve, pressure sensor and other parts |  |