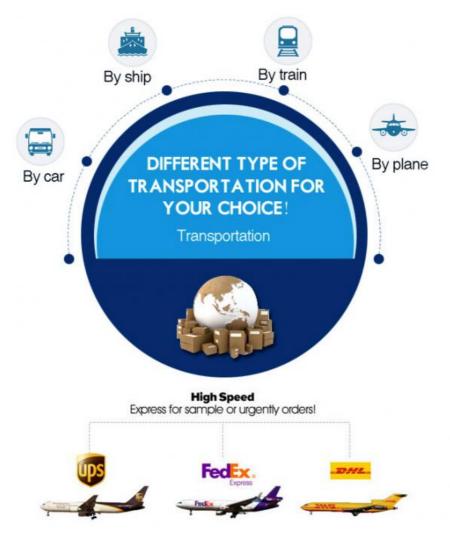

## **SHIPMENT & PAYMENT**

#### Q3. What is your terms of delivery?

A: EXW, FOB.

### Q4. How about your delivery time?

A: Generally, we will arrange to ship to cargo in 1-3 days (depend on your order quantity)