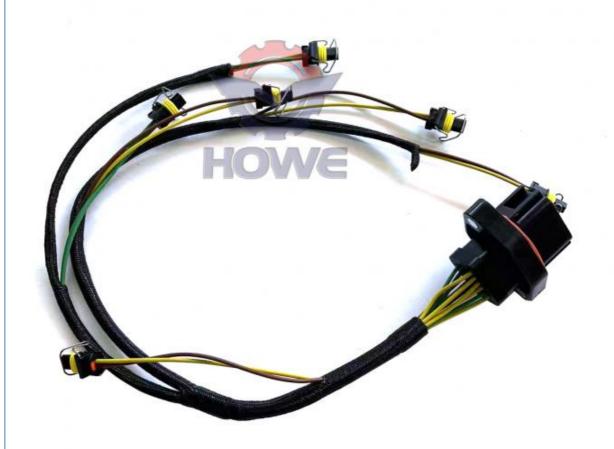

# Manufacturing Plant Excavator Parts C9 Engine Injector Wire Harness 546-2154 215-3249

### E330C E330D E336D E340D Excavator Parts C9 Engine Injector Wire Harness 546-2154 215-3249

| Brand    | HOWE     | Condition | new                                         |
|----------|----------|-----------|---------------------------------------------|
| MOQ      | 1 piece  | Quality   | guarantee                                   |
| Stock    | in stock | Payment   | trade assurance western union bank transfer |
| Warranty | 1 year   | Delivery  | usually 1-3 days                            |

## **WIRE HARNESS**

| Model                          | E330C E330D Engine Injector<br>Wire Harness                                                                      |  |
|--------------------------------|------------------------------------------------------------------------------------------------------------------|--|
| Applicatio<br>n                | E336D E340D series Excavator are available                                                                       |  |
| Material                       | imported components                                                                                              |  |
| Usage                          | long life service                                                                                                |  |
| Other<br>available<br>products | many kinds of controller, monitor, wire harness, throttle motor, solenoid valve, pressure sensor and other parts |  |