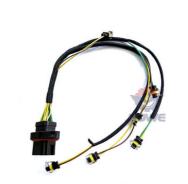

# Manufacturing Plant Excavator Parts C9 Engine Injector Wire Harness 546-2154 215-3249

### E330C E330D E336D E340D Excavator Parts C9 Engine Injector Wire Harness 546-2154 215-3249

| Brand    | HOWE     | Condition | new                                         |
|----------|----------|-----------|---------------------------------------------|
| MOQ      | 1 piece  | Quality   | guarantee                                   |
| Stock    | in stock | Payment   | trade assurance western union bank transfer |
| Warranty | 1 year   | Delivery  | usually 1-3 days                            |

## **WIRE HARNESS**

| Model                          | E330C E330D Engine Injector<br>Wire Harness                                                                      |  |
|--------------------------------|------------------------------------------------------------------------------------------------------------------|--|
| Applicatio<br>n                | E336D E340D series Excavator are available                                                                       |  |
| Material                       | imported components                                                                                              |  |
| Usage                          | long life service                                                                                                |  |
| Other<br>available<br>products | many kinds of controller, monitor, wire harness, throttle motor, solenoid valve, pressure sensor and other parts |  |