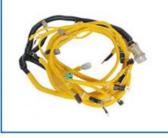

# Manufacturing Plant Excavator Parts C9 Engine Injector Wire Harness 546-2154 215-3249

Part Name: Excavator Engine Injector Wire Harness

• Part Number: 546-2154 215-3249

Brand: HOWEMOQ: 1 PiecePacking: Carton

Quality: High Guarantee

Transport

Floating Bonds

### E330C E330D E336D E340D Excavator Parts C9 Engine Injector Wire Harness 546-2154 215-3249

| Brand    | HOWE     | Condition | new                                         |
|----------|----------|-----------|---------------------------------------------|
| MOQ      | 1 piece  | Quality   | guarantee                                   |
| Stock    | in stock | Payment   | trade assurance western union bank transfer |
| Warranty | 1 year   | Delivery  | usually 1-3 days                            |

## **WIRE HARNESS**

| Model                          | E330C E330D Engine Injector<br>Wire Harness                                                                      |  |
|--------------------------------|------------------------------------------------------------------------------------------------------------------|--|
| Applicatio<br>n                | E336D E340D series Excavator are available                                                                       |  |
| Material                       | imported components                                                                                              |  |
| Usage                          | long life service                                                                                                |  |
| Other<br>available<br>products | many kinds of controller, monitor, wire harness, throttle motor, solenoid valve, pressure sensor and other parts |  |