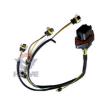

# Manufacturing Plant Excavator Parts C9 Engine Injector Wire Harness 546-2154 215-3249

Part Name: Excavator Engine Injector Wire Harness

• Part Number: 546-2154 215-3249

Brand: HOWEMOQ: 1 PiecePacking: Carton

Quality: High Guarantee

Transport

Floating Bonds

### E330C E330D E336D E340D Excavator Parts C9 Engine Injector Wire Harness 546-2154 215-3249

| Brand    | HOWE     | Condition | new                                         |
|----------|----------|-----------|---------------------------------------------|
| MOQ      | 1 piece  | Quality   | guarantee                                   |
| Stock    | in stock | Payment   | trade assurance western union bank transfer |
| Warranty | 1 year   | Delivery  | usually 1-3 days                            |

## **WIRE HARNESS**

| Model                          | E330C E330D Engine Injector<br>Wire Harness                                                                      |  |
|--------------------------------|------------------------------------------------------------------------------------------------------------------|--|
| Applicatio<br>n                | E336D E340D series Excavator are available                                                                       |  |
| Material                       | imported components                                                                                              |  |
| Usage                          | long life service                                                                                                |  |
| Other<br>available<br>products | many kinds of controller, monitor, wire harness, throttle motor, solenoid valve, pressure sensor and other parts |  |