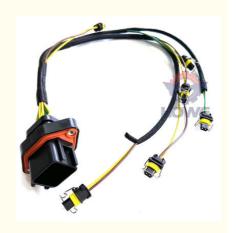

# Manufacturing Plant Excavator Parts C9 Engine Injector Wire Harness 546-2154 215-3249

### E330C E330D E336D E340D Excavator Parts C9 Engine Injector Wire Harness 546-2154 215-3249

| Brand    | HOWE     | Condition | new                                         |
|----------|----------|-----------|---------------------------------------------|
| MOQ      | 1 piece  | Quality   | guarantee                                   |
| Stock    | in stock | Payment   | trade assurance western union bank transfer |
| Warranty | 1 year   | Delivery  | usually 1-3 days                            |

## **WIRE HARNESS**

| Model                          | E330C E330D Engine Injector<br>Wire Harness                                                                      |  |
|--------------------------------|------------------------------------------------------------------------------------------------------------------|--|
| Applicatio<br>n                | E336D E340D series Excavator are available                                                                       |  |
| Material                       | imported components                                                                                              |  |
| Usage                          | long life service                                                                                                |  |
| Other<br>available<br>products | many kinds of controller, monitor, wire harness, throttle motor, solenoid valve, pressure sensor and other parts |  |