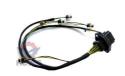

# Manufacturing Plant Excavator Parts C9 Engine Injector Wire Harness 546-2154 215-3249

Part Name: Excavator Engine Injector Wire Harness

• Part Number: 546-2154 215-3249

Brand: HOWEMOQ: 1 PiecePacking: Carton

Quality: High Guarantee

Transport

Floating Bonds

### E330C E330D E336D E340D Excavator Parts C9 Engine Injector Wire Harness 546-2154 215-3249

| Brand    | HOWE     | Condition | new                                         |
|----------|----------|-----------|---------------------------------------------|
| MOQ      | 1 piece  | Quality   | guarantee                                   |
| Stock    | in stock | Payment   | trade assurance western union bank transfer |
| Warranty | 1 year   | Delivery  | usually 1-3 days                            |

## **WIRE HARNESS**

| Model                          | E330C E330D Engine Injector<br>Wire Harness                                                                      |  |
|--------------------------------|------------------------------------------------------------------------------------------------------------------|--|
| Applicatio<br>n                | E336D E340D series Excavator are available                                                                       |  |
| Material                       | imported components                                                                                              |  |
| Usage                          | long life service                                                                                                |  |
| Other<br>available<br>products | many kinds of controller, monitor, wire harness, throttle motor, solenoid valve, pressure sensor and other parts |  |