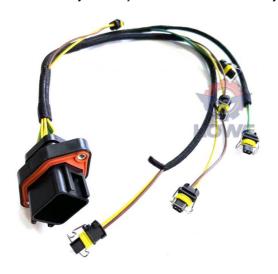

# Manufacturing Plant Excavator Parts C9 Engine Injector Wire Harness 546-2154 215-3249

Part Name: Excavator Engine Injector Wire Harness

• Part Number: 546-2154 215-3249

Brand: HOWEMOQ: 1 PiecePacking: Carton

Quality: High Guarantee

Transport

Floating Bonds

### E330C E330D E336D E340D Excavator Parts C9 Engine Injector Wire Harness 546-2154 215-3249

| Brand    | HOWE     | Condition | new                                         |
|----------|----------|-----------|---------------------------------------------|
| MOQ      | 1 piece  | Quality   | guarantee                                   |
| Stock    | in stock | Payment   | trade assurance western union bank transfer |
| Warranty | 1 year   | Delivery  | usually 1-3 days                            |

## **WIRE HARNESS**

| Model                          | E330C E330D Engine Injector<br>Wire Harness                                                                      |  |
|--------------------------------|------------------------------------------------------------------------------------------------------------------|--|
| Applicatio<br>n                | E336D E340D series Excavator are available                                                                       |  |
| Material                       | imported components                                                                                              |  |
| Usage                          | long life service                                                                                                |  |
| Other<br>available<br>products | many kinds of controller, monitor, wire harness, throttle motor, solenoid valve, pressure sensor and other parts |  |