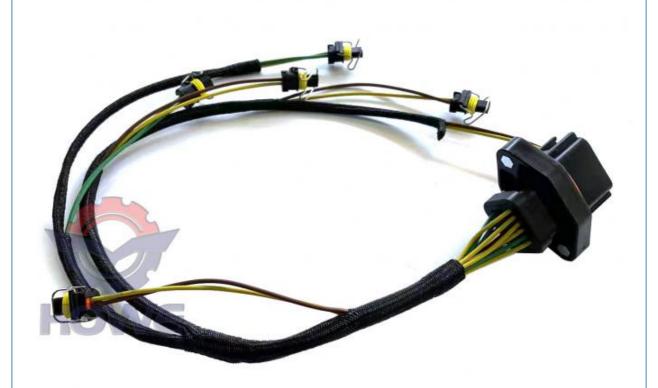

# Manufacturing Plant Excavator Parts C9 Engine Injector Wire Harness 546-2154 215-3249

### E330C E330D E336D E340D Excavator Parts C9 Engine Injector Wire Harness 546-2154 215-3249

| Brand    | HOWE     | Condition | new                                         |
|----------|----------|-----------|---------------------------------------------|
| MOQ      | 1 piece  | Quality   | guarantee                                   |
| Stock    | in stock | Payment   | trade assurance western union bank transfer |
| Warranty | 1 year   | Delivery  | usually 1-3 days                            |

## **WIRE HARNESS**

| Model                          | E330C E330D Engine Injector<br>Wire Harness                                                                      |  |
|--------------------------------|------------------------------------------------------------------------------------------------------------------|--|
| Applicatio<br>n                | E336D E340D series Excavator are available                                                                       |  |
| Material                       | imported components                                                                                              |  |
| Usage                          | long life service                                                                                                |  |
| Other<br>available<br>products | many kinds of controller, monitor, wire harness, throttle motor, solenoid valve, pressure sensor and other parts |  |