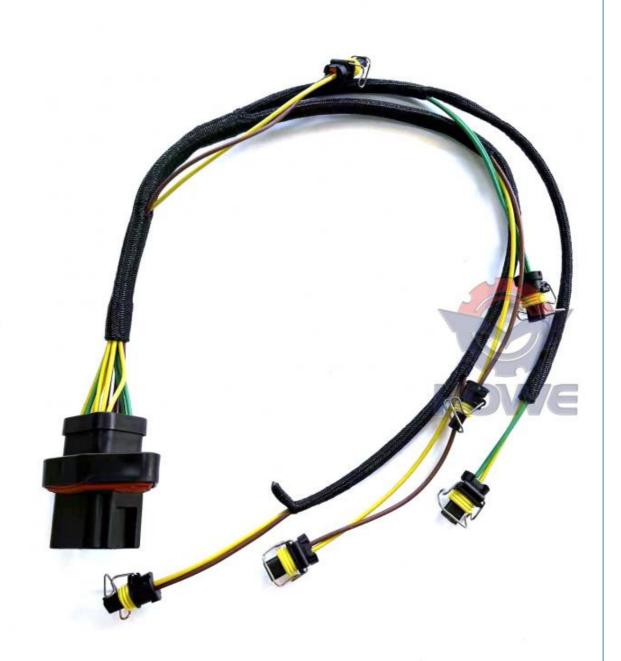

# Manufacturing Plant Excavator Parts C9 Engine Injector Wire Harness 546-2154 215-3249

### E330C E330D E336D E340D Excavator Parts C9 Engine Injector Wire Harness 546-2154 215-3249

| Brand    | HOWE     | Condition | new                                         |
|----------|----------|-----------|---------------------------------------------|
| MOQ      | 1 piece  | Quality   | guarantee                                   |
| Stock    | in stock | Payment   | trade assurance western union bank transfer |
| Warranty | 1 year   | Delivery  | usually 1-3 days                            |

## **WIRE HARNESS**

| Model                          | E330C E330D Engine Injector<br>Wire Harness                                                                      |  |
|--------------------------------|------------------------------------------------------------------------------------------------------------------|--|
| Applicatio<br>n                | E336D E340D series Excavator are available                                                                       |  |
| Material                       | imported components                                                                                              |  |
| Usage                          | long life service                                                                                                |  |
| Other<br>available<br>products | many kinds of controller, monitor, wire harness, throttle motor, solenoid valve, pressure sensor and other parts |  |