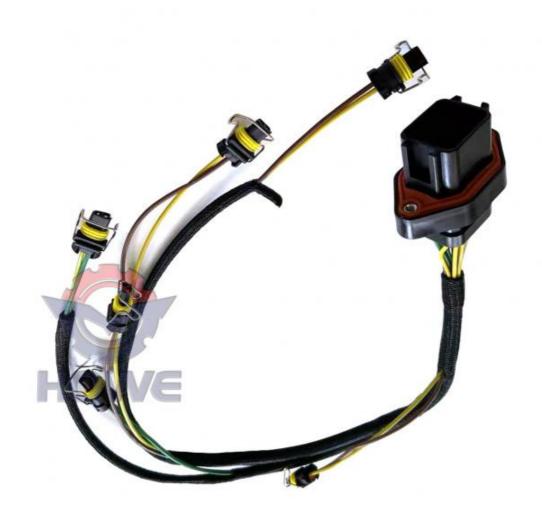

# Manufacturing Plant Excavator Parts C9 Engine Injector Wire Harness 546-2154 215-3249

Part Name: Excavator Engine Injector Wire Harness

• Part Number: 546-2154 215-3249

Brand: HOWEMOQ: 1 PiecePacking: Carton

Quality: High Guarantee

Transport

Floating Bonds

### E330C E330D E336D E340D Excavator Parts C9 Engine Injector Wire Harness 546-2154 215-3249

| Brand    | HOWE     | Condition | new                                         |
|----------|----------|-----------|---------------------------------------------|
| MOQ      | 1 piece  | Quality   | guarantee                                   |
| Stock    | in stock | Payment   | trade assurance western union bank transfer |
| Warranty | 1 year   | Delivery  | usually 1-3 days                            |

## **WIRE HARNESS**

| Model                          | E330C E330D Engine Injector<br>Wire Harness                                                                      |  |
|--------------------------------|------------------------------------------------------------------------------------------------------------------|--|
| Applicatio<br>n                | E336D E340D series Excavator are available                                                                       |  |
| Material                       | imported components                                                                                              |  |
| Usage                          | long life service                                                                                                |  |
| Other<br>available<br>products | many kinds of controller, monitor, wire harness, throttle motor, solenoid valve, pressure sensor and other parts |  |