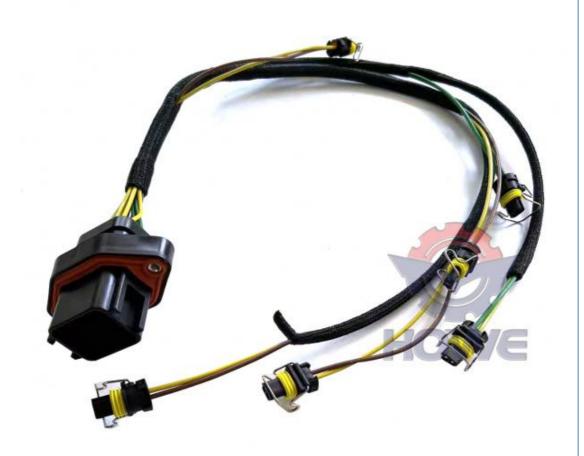

# Manufacturing Plant Excavator Parts C9 Engine Injector Wire Harness 546-2154 215-3249

### E330C E330D E336D E340D Excavator Parts C9 Engine Injector Wire Harness 546-2154 215-3249

| Brand    | HOWE     | Condition | new                                         |
|----------|----------|-----------|---------------------------------------------|
| MOQ      | 1 piece  | Quality   | guarantee                                   |
| Stock    | in stock | Payment   | trade assurance western union bank transfer |
| Warranty | 1 year   | Delivery  | usually 1-3 days                            |

## **WIRE HARNESS**

| Model                          | E330C E330D Engine Injector<br>Wire Harness                                                                      |  |
|--------------------------------|------------------------------------------------------------------------------------------------------------------|--|
| Applicatio<br>n                | E336D E340D series Excavator are available                                                                       |  |
| Material                       | imported components                                                                                              |  |
| Usage                          | long life service                                                                                                |  |
| Other<br>available<br>products | many kinds of controller, monitor, wire harness, throttle motor, solenoid valve, pressure sensor and other parts |  |