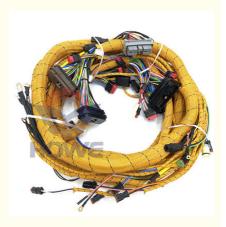

## Design C6.4 Engine External Wiring Harness for E320D E323D Excavator 366-9315 336-6302

#### E320D E323D Excavator C6.4 Engine External Wiring Harness 366-9315 336-6302

| Brand    | HOWE     | Condition | new                                            |
|----------|----------|-----------|------------------------------------------------|
| MOQ      | 1 piece  | Quality   | guarantee                                      |
| Stock    | in stock | Payment   | trade assurance western union bank<br>transfer |
| Warranty | 1 year   | Delivery  | usually 1-3 days                               |