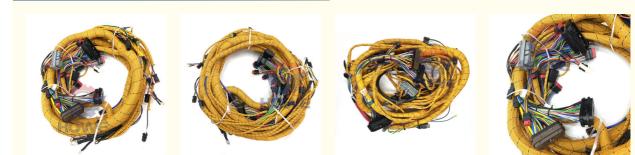

### More Images

## Design C6.4 Engine External Wiring Harness for E320D E323D Excavator 366-9315 336-6302

#### E320D E323D Excavator C6.4 Engine External Wiring Harness 366-9315 336-6302

| Brand    | HOWE     | Condition | new                                            |
|----------|----------|-----------|------------------------------------------------|
| MOQ      | 1 piece  | Quality   | guarantee                                      |
| Stock    | in stock | Payment   | trade assurance western union bank<br>transfer |
| Warranty | 1 year   | Delivery  | usually 1-3 days                               |