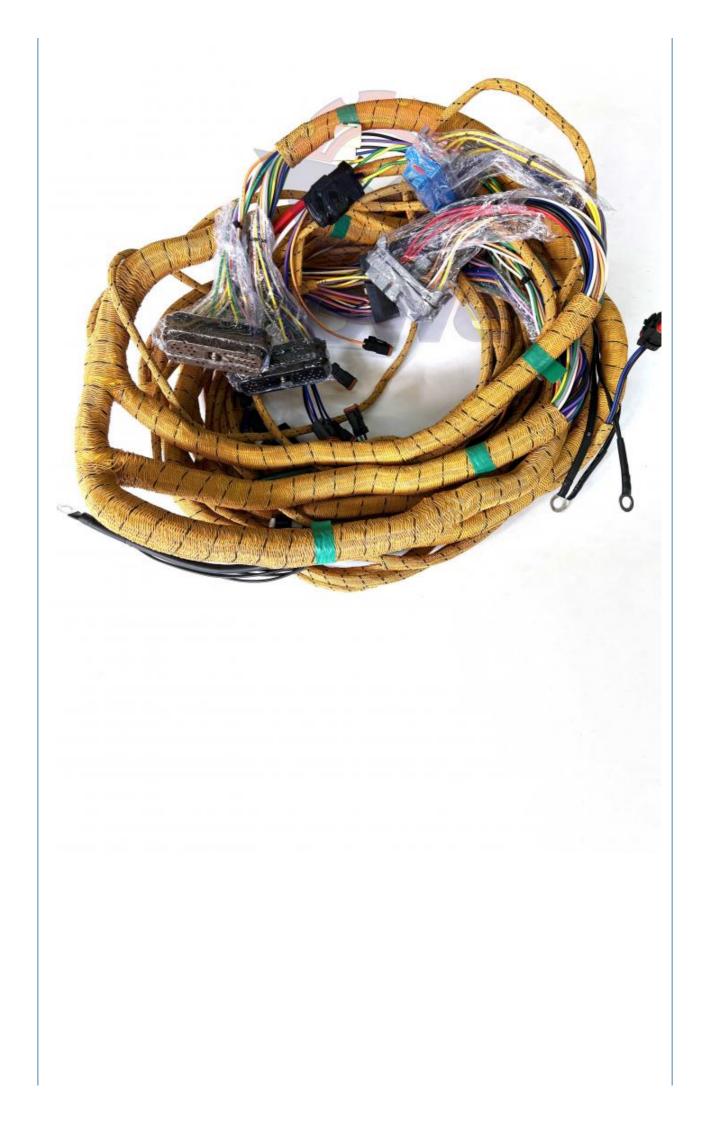

## Design C6.4 Engine External Wiring Harness for E320D E323D Excavator 366-9315 336-6302

#### E320D E323D Excavator C6.4 Engine External Wiring Harness 366-9315 336-6302

| Brand    | HOWE     | Condition | new                                            |
|----------|----------|-----------|------------------------------------------------|
| MOQ      | 1 piece  | Quality   | guarantee                                      |
| Stock    | in stock | Payment   | trade assurance western union bank<br>transfer |
| Warranty | 1 year   | Delivery  | usually 1-3 days                               |

### **WIRE HARNESS**

| Model                          | E320D engine external wiring<br>harness                                                                                   |  |  |
|--------------------------------|---------------------------------------------------------------------------------------------------------------------------|--|--|
| Applicatio<br>n                | E323D series Excavator are available                                                                                      |  |  |
| Material                       | imported components                                                                                                       |  |  |
| Usage                          | long life service                                                                                                         |  |  |
| Other<br>available<br>products | many kinds of controller, monitor,<br>wire harness, throttle motor,<br>solenoid valve, pressure sensor<br>and other parts |  |  |