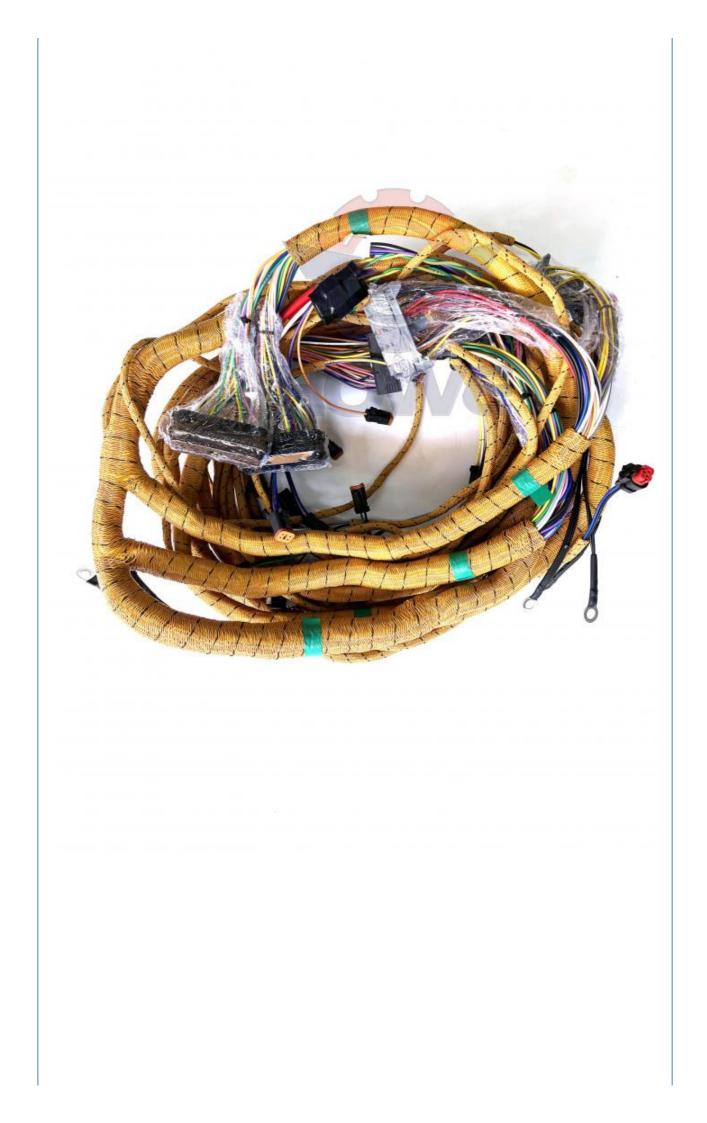

## Design C6.4 Engine External Wiring Harness for E320D E323D Excavator 366-9315 336-6302

#### E320D E323D Excavator C6.4 Engine External Wiring Harness 366-9315 336-6302

| Brand    | HOWE     | Condition | new                                            |
|----------|----------|-----------|------------------------------------------------|
| MOQ      | 1 piece  | Quality   | guarantee                                      |
| Stock    | in stock | Payment   | trade assurance western union bank<br>transfer |
| Warranty | 1 year   | Delivery  | usually 1-3 days                               |

### **WIRE HARNESS**

| Model                          | E320D engine external wiring<br>harness                                                                                   |  |  |
|--------------------------------|---------------------------------------------------------------------------------------------------------------------------|--|--|
| Applicatio<br>n                | E323D series Excavator are available                                                                                      |  |  |
| Material                       | imported components                                                                                                       |  |  |
| Usage                          | long life service                                                                                                         |  |  |
| Other<br>available<br>products | many kinds of controller, monitor,<br>wire harness, throttle motor,<br>solenoid valve, pressure sensor<br>and other parts |  |  |