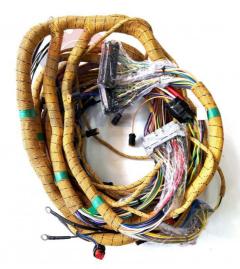

## Design C6.4 Engine External Wiring Harness for E320D E323D Excavator 366-9315 336-6302

#### E320D E323D Excavator C6.4 Engine External Wiring Harness 366-9315 336-6302

| Brand    | HOWE     | Condition | new                                            |
|----------|----------|-----------|------------------------------------------------|
| MOQ      | 1 piece  | Quality   | guarantee                                      |
| Stock    | in stock | Payment   | trade assurance western union bank<br>transfer |
| Warranty | 1 year   | Delivery  | usually 1-3 days                               |

### **WIRE HARNESS**

| Model                          | E320D engine external wiring<br>harness                                                                                   |  |  |
|--------------------------------|---------------------------------------------------------------------------------------------------------------------------|--|--|
| Applicatio<br>n                | E323D series Excavator are available                                                                                      |  |  |
| Material                       | imported components                                                                                                       |  |  |
| Usage                          | long life service                                                                                                         |  |  |
| Other<br>available<br>products | many kinds of controller, monitor,<br>wire harness, throttle motor,<br>solenoid valve, pressure sensor<br>and other parts |  |  |