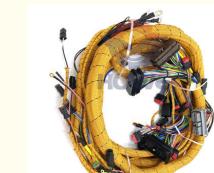

## Design C6.4 Engine External Wiring Harness for E320D E323D Excavator 366-9315 336-6302

#### E320D E323D Excavator C6.4 Engine External Wiring Harness 366-9315 336-6302

| Brand    | HOWE     | Condition | new                                            |
|----------|----------|-----------|------------------------------------------------|
| MOQ      | 1 piece  | Quality   | guarantee                                      |
| Stock    | in stock | Payment   | trade assurance western union bank<br>transfer |
| Warranty | 1 year   | Delivery  | usually 1-3 days                               |