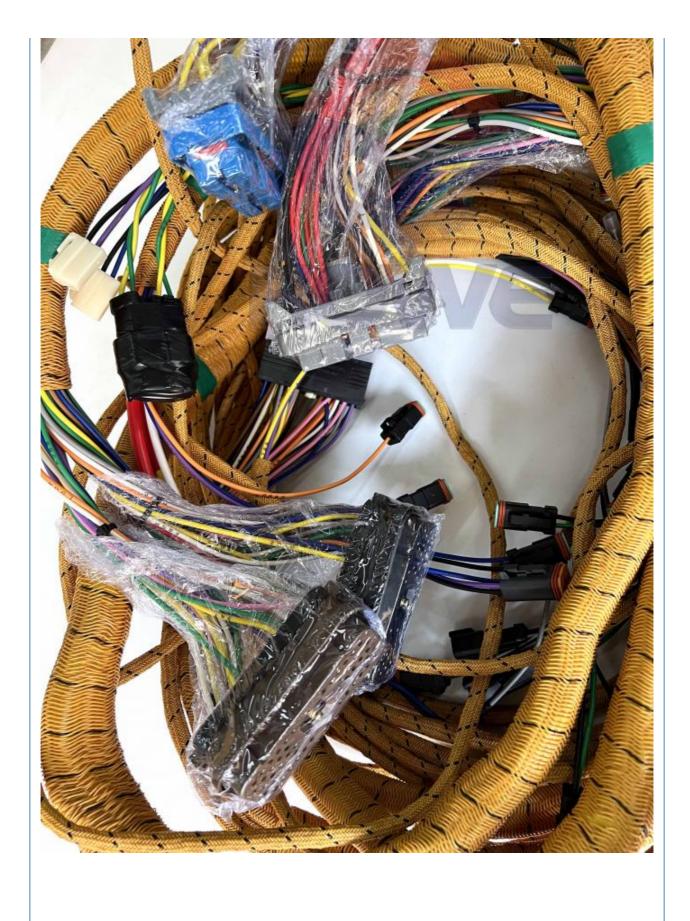

## Design C6.4 Engine External Wiring Harness for E320D E323D Excavator 366-9315 336-6302

#### E320D E323D Excavator C6.4 Engine External Wiring Harness 366-9315 336-6302

| Brand    | HOWE     | Condition | new                                            |
|----------|----------|-----------|------------------------------------------------|
| MOQ      | 1 piece  | Quality   | guarantee                                      |
| Stock    | in stock | Payment   | trade assurance western union bank<br>transfer |
| Warranty | 1 year   | Delivery  | usually 1-3 days                               |

### **WIRE HARNESS**

| Model                          | E320D engine external wiring<br>harness                                                                                   |  |  |
|--------------------------------|---------------------------------------------------------------------------------------------------------------------------|--|--|
| Applicatio<br>n                | E323D series Excavator are available                                                                                      |  |  |
| Material                       | imported components                                                                                                       |  |  |
| Usage                          | long life service                                                                                                         |  |  |
| Other<br>available<br>products | many kinds of controller, monitor,<br>wire harness, throttle motor,<br>solenoid valve, pressure sensor<br>and other parts |  |  |