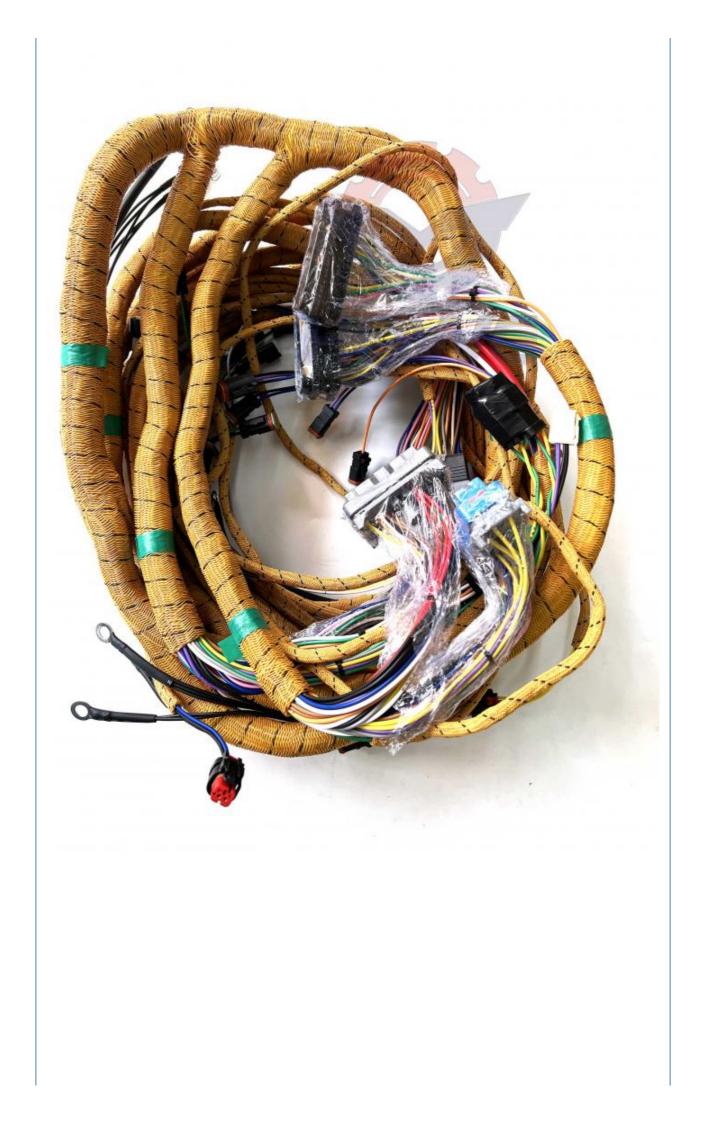

## Design C6.4 Engine External Wiring Harness for E320D E323D Excavator 366-9315 336-6302

#### E320D E323D Excavator C6.4 Engine External Wiring Harness 366-9315 336-6302

| Brand    | HOWE     | Condition | new                                            |
|----------|----------|-----------|------------------------------------------------|
| MOQ      | 1 piece  | Quality   | guarantee                                      |
| Stock    | in stock | Payment   | trade assurance western union bank<br>transfer |
| Warranty | 1 year   | Delivery  | usually 1-3 days                               |

### **WIRE HARNESS**

| Model                          | E320D engine external wiring<br>harness                                                                                   |  |  |
|--------------------------------|---------------------------------------------------------------------------------------------------------------------------|--|--|
| Applicatio<br>n                | E323D series Excavator are available                                                                                      |  |  |
| Material                       | imported components                                                                                                       |  |  |
| Usage                          | long life service                                                                                                         |  |  |
| Other<br>available<br>products | many kinds of controller, monitor,<br>wire harness, throttle motor,<br>solenoid valve, pressure sensor<br>and other parts |  |  |