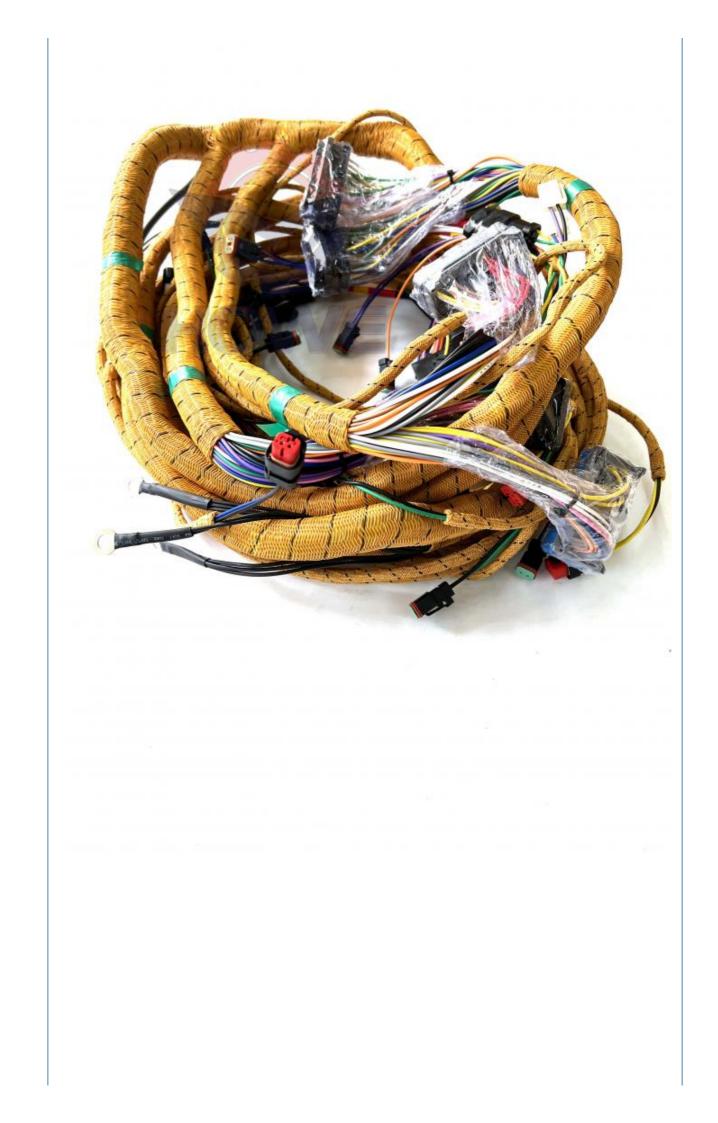

## Design C6.4 Engine External Wiring Harness for E320D E323D Excavator 366-9315 336-6302

#### E320D E323D Excavator C6.4 Engine External Wiring Harness 366-9315 336-6302

| Brand    | HOWE     | Condition | new                                            |
|----------|----------|-----------|------------------------------------------------|
| MOQ      | 1 piece  | Quality   | guarantee                                      |
| Stock    | in stock | Payment   | trade assurance western union bank<br>transfer |
| Warranty | 1 year   | Delivery  | usually 1-3 days                               |

### **WIRE HARNESS**

| Model                          | E320D engine external wiring<br>harness                                                                                   |  |  |
|--------------------------------|---------------------------------------------------------------------------------------------------------------------------|--|--|
| Applicatio<br>n                | E323D series Excavator are available                                                                                      |  |  |
| Material                       | imported components                                                                                                       |  |  |
| Usage                          | long life service                                                                                                         |  |  |
| Other<br>available<br>products | many kinds of controller, monitor,<br>wire harness, throttle motor,<br>solenoid valve, pressure sensor<br>and other parts |  |  |