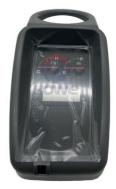

### Electric Parts ZX200-5G ZX330-5 Display Instrument Monitor Panel YA00015000 YA00001076

### PRODUCT DESCRIPTION

Excavator Parts ZX200-5G ZX330-5 Display Instrument Monitor Panel YA00015000 YA00001076

| Stock    | in stock | Payment  | trade assurance western union bank |
|----------|----------|----------|------------------------------------|
| Warranty | 1 year   | Delivery | transfer<br>usually 1-3 days       |
|          |          |          | MONITOR                            |