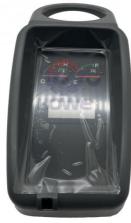

### Electric Parts ZX200-5G ZX330-5 Display Instrument Monitor Panel YA00015000 YA00001076

### PRODUCT DESCRIPTION

Excavator Parts ZX200-5G ZX330-5 Display Instrument Monitor Panel YA00015000 YA00001076

| Stock    | in stock | Payment  | trade assurance western union bank |
|----------|----------|----------|------------------------------------|
| Warranty | 1 year   | Delivery | transfer<br>usually 1-3 days       |
|          |          |          | MONITOR                            |

| Model                          | ZX200-5G Monitor Display Panel                                                                                            |  |
|--------------------------------|---------------------------------------------------------------------------------------------------------------------------|--|
| Applicatio<br>n                | ZX330-5 series excavator monitor are available                                                                            |  |
| Material                       | imported components                                                                                                       |  |
| Usage                          | long life service                                                                                                         |  |
| Other<br>available<br>products | many kinds of controller, monitor,<br>wire harness, throttle motor,<br>solenoid valve, pressure sensor<br>and other parts |  |