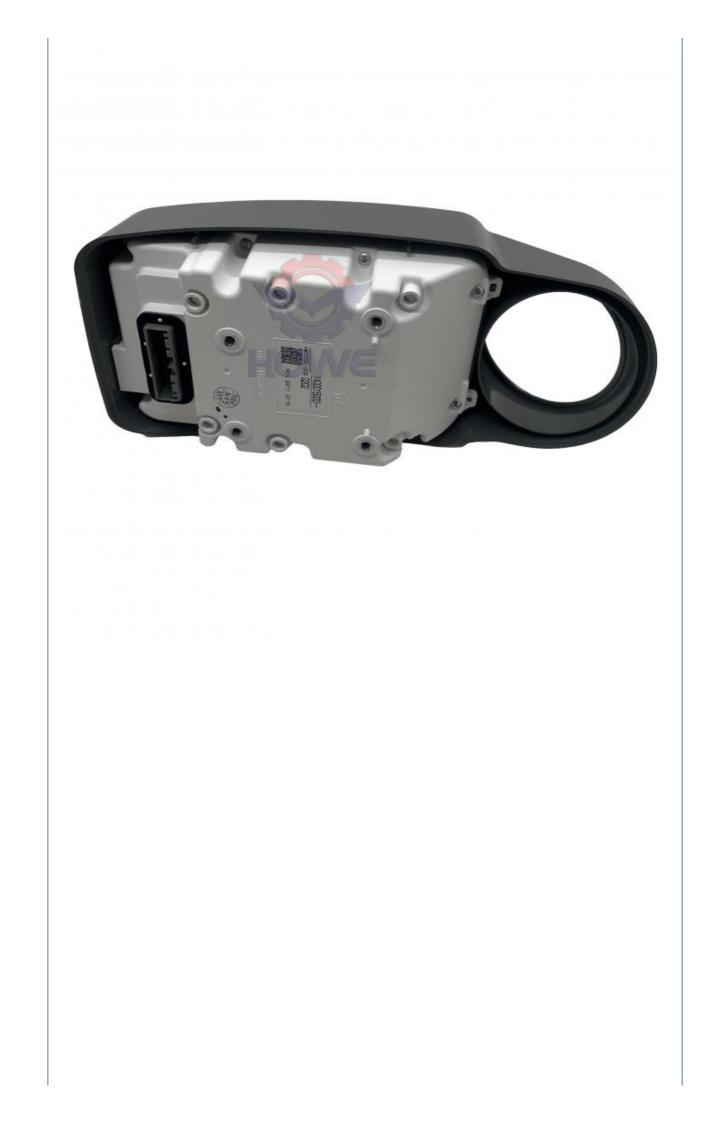

### Electric Parts ZX200-5G ZX330-5 Display Instrument Monitor Panel YA00015000 YA00001076

### PRODUCT DESCRIPTION

Excavator Parts ZX200-5G ZX330-5 Display Instrument Monitor Panel YA00015000 YA00001076

| Stock    | in stock | Payment  | trade assurance western union bank |
|----------|----------|----------|------------------------------------|
| Warranty | 1 year   | Delivery | transfer<br>usually 1-3 days       |
|          |          |          | MONITOR                            |