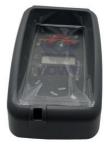

### Electric Parts ZX200-5G ZX330-5 Display Instrument Monitor Panel YA00015000 YA00001076

#### **Basic Information**

- Place of Origin:
- Brand Name:
- HOWE
- Minimum Order Quantity:
- Price:
- 5 pieces

Guangdong, China

\$150.00/pieces >=5 pieces

New

Works

HOWE

1 Piece

Carton

High Guarantee

Electric Deute

1 Year, 12 Months

Excavator Monitor Display Panel YA00015000 YA00001076

Building Material Shops, Machinery Repair

Shops, Manufacturing Plant, Construction



#### **Product Specification**

- Condition:
- Applicable Industries:
- Showroom Location: None
- Video Outgoing-inspection: Provided
- Machinery Test Report: Not Available
- Marketing Type: Hot Product 2019
- Warranty:
- Part Name:
- Part Number:
- Brand:
- MOQ:
- Packing:
- Quality:
- Τ......



#### More Images



#### **Product Description**



# WHY CHOOSE US



### PRODUCT DESCRIPTION

Excavator Parts ZX200-5G ZX330-5 Display Instrument Monitor Panel YA00015000 YA00001076

| Stock    | in stock | Payment  | trade assurance western union bank |
|----------|----------|----------|------------------------------------|
| Warranty | 1 year   | Delivery | transfer<br>usually 1-3 days       |
|          |          |          | MONITOR                            |



| Model                          | ZX200-5G Monitor Display Panel                                                                                            |  |
|--------------------------------|---------------------------------------------------------------------------------------------------------------------------|--