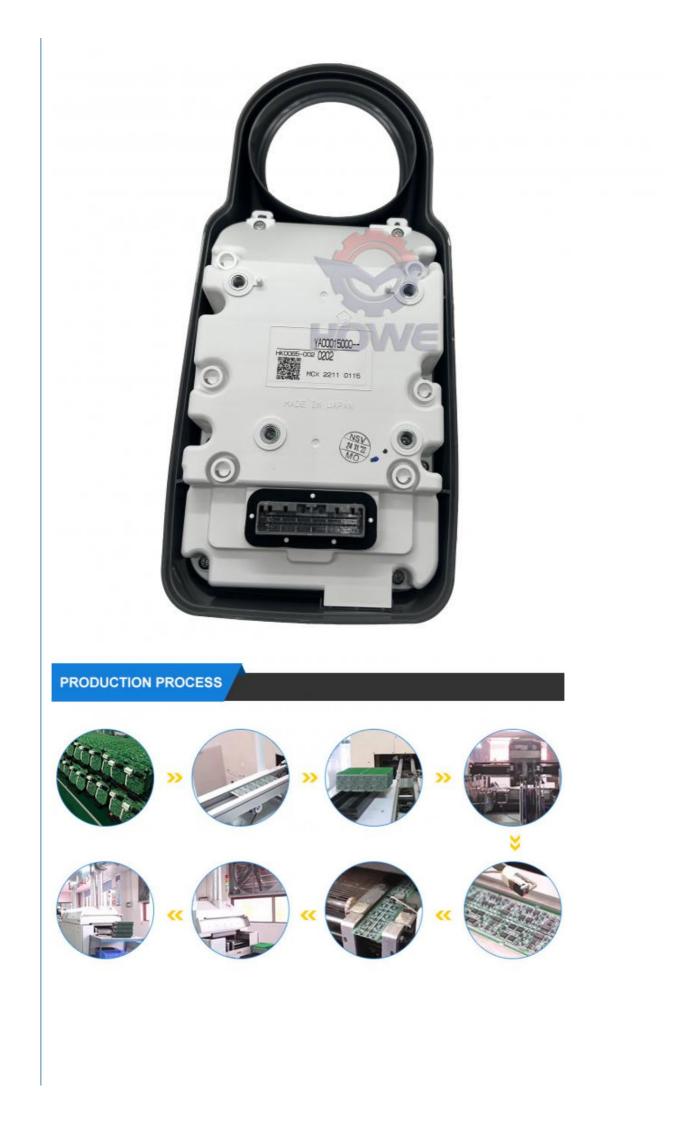

--------------|---------------------------------------------------------------------------------------------------------------------------|--|
| Applicatio<br>n                | ZX330-5 series excavator monitor are available                                                                            |  |
| Material                       | imported components                                                                                                       |  |
| Usage                          | long life service                                                                                                         |  |
| Other<br>available<br>products | many kinds of controller, monitor,<br>wire harness, throttle motor,<br>solenoid valve, pressure sensor<br>and other parts |  |













Guangzhou Howe Machinery Equipment Co., Ltd. is an engineering machinery parts company specializing in the development, production, sales and maintenance of excavator electrical parts.

## WORKSHOP

Our products include: ECU controller, monitor, throttle motor, wiring harness, air condition panel, solenoid valves, sensor, pressure switch and other electric parts apply for KOMATSU, CATERPILLAR, HITACHI,DAEWOO,KATO, KOBELCO, SUMITOMO,VOLVO,SANY etc. As

well as we repair ECU controller, monitor, ECU reprogramming and reset timing.



We have more than 10 years of working experience in the field of construction machinery accessories, have first-class technical staff and excellent sales service team to provide customers with good pre-sales and after-sales service. Our company has always ad