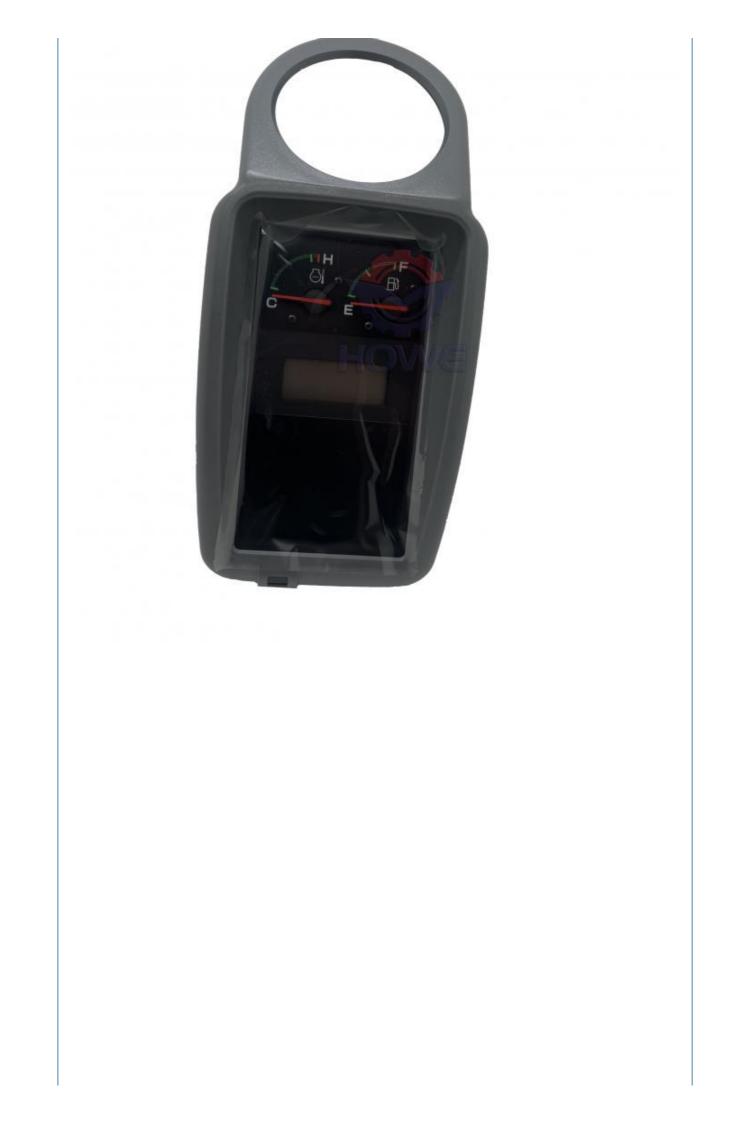

### Electric Parts ZX200-5G ZX330-5 Display Instrument Monitor Panel YA00015000 YA00001076

### PRODUCT DESCRIPTION

Excavator Parts ZX200-5G ZX330-5 Display Instrument Monitor Panel YA00015000 YA00001076

| Stock    | in stock | Payment  | trade assurance western union bank |
|----------|----------|----------|------------------------------------|
| Warranty | 1 year   | Delivery | transfer<br>usually 1-3 days       |
|          |          |          | MONITOR                            |

| Model                          | ZX200-5G Monitor Display Panel                                                                                            |  |
|--------------------------------|---------------------------------------------------------------------------------------------------------------------------|--|
| Applicatio<br>n                | ZX330-5 series excavator monitor are available                                                                            |  |
| Material                       | imported components                                                                                                       |  |
| Usage                          | long life service                                                                                                         |  |
| Other<br>available<br>products | many kinds of controller, monitor,<br>wire harness, throttle motor,<br>solenoid valve, pressure sensor<br>and other parts |  |