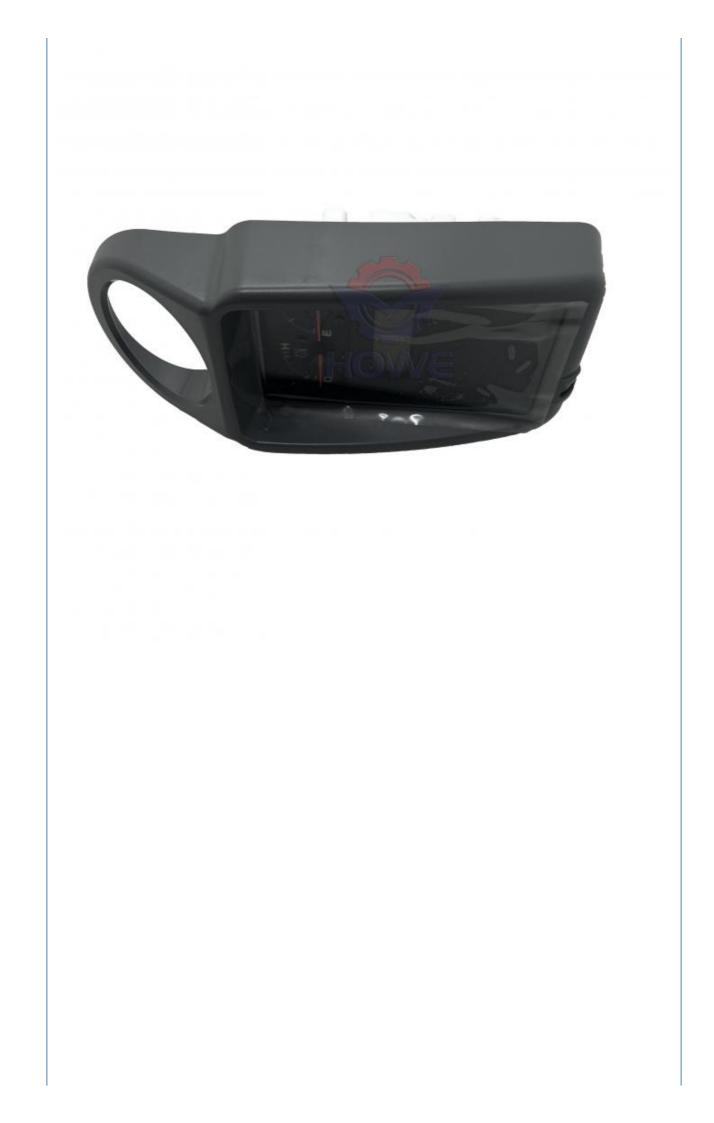

### Electric Parts ZX200-5G ZX330-5 Display Instrument Monitor Panel YA00015000 YA00001076

### PRODUCT DESCRIPTION

Excavator Parts ZX200-5G ZX330-5 Display Instrument Monitor Panel YA00015000 YA00001076

| Stock    | in stock | Payment  | trade assurance western union bank |
|----------|----------|----------|------------------------------------|
| Warranty | 1 year   | Delivery | transfer<br>usually 1-3 days       |
|          |          |          | MONITOR                            |

| Model                          | ZX200-5G Monitor Display Panel                                                                                            |  |
|--------------------------------|---------------------------------------------------------------------------------------------------------------------------|--|
| Applicatio<br>n                | ZX330-5 series excavator monitor are available                                                                            |  |
| Material                       | imported components                                                                                                       |  |
| Usage                          | long life service                                                                                                         |  |
| Other<br>available<br>products | many kinds of controller, monitor,<br>wire harness, throttle motor,<br>solenoid valve, pressure sensor<br>and other parts |  |