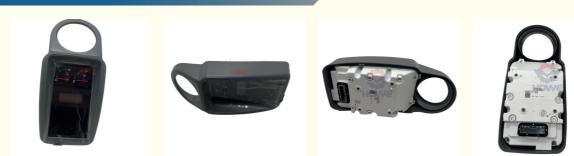

#### More Images

| Model                          | ZX200-5G Monitor Display Panel                                                                                            |  |
|--------------------------------|---------------------------------------------------------------------------------------------------------------------------|--|
| Applicatio<br>n                | ZX330-5 series excavator monitor are available                                                                            |  |
| Material                       | imported components                                                                                                       |  |
| Usage                          | long life service                                                                                                         |  |
| Other<br>available<br>products | many kinds of controller, monitor,<br>wire harness, throttle motor,<br>solenoid valve, pressure sensor<br>and other parts |  |