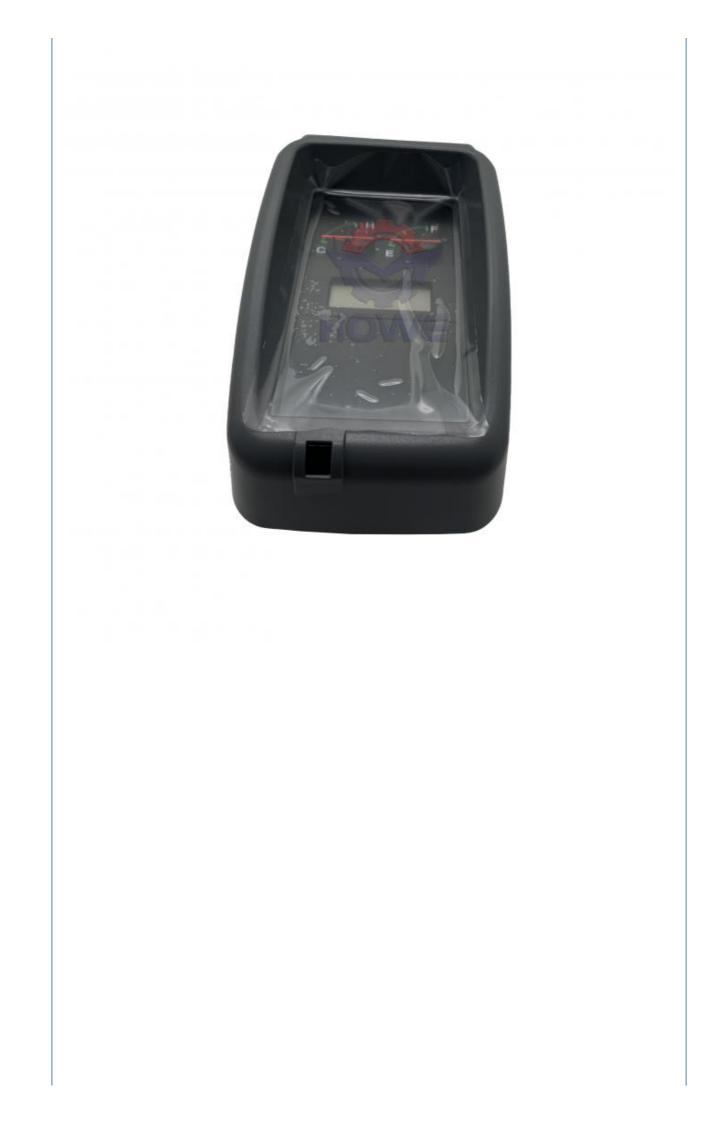

### Electric Parts ZX200-5G ZX330-5 Display Instrument Monitor Panel YA00015000 YA00001076

### PRODUCT DESCRIPTION

Excavator Parts ZX200-5G ZX330-5 Display Instrument Monitor Panel YA00015000 YA00001076

| Stock    | in stock | Payment  | trade assurance western union bank |
|----------|----------|----------|------------------------------------|
| Warranty | 1 year   | Delivery | transfer<br>usually 1-3 days       |
|          |          |          | MONITOR                            |

| Model                          | ZX200-5G Monitor Display Panel                                                                                            |  |
|--------------------------------|---------------------------------------------------------------------------------------------------------------------------|--|
| Applicatio<br>n                | ZX330-5 series excavator monitor are available                                                                            |  |
| Material                       | imported components                                                                                                       |  |
| Usage                          | long life service                                                                                                         |  |
| Other<br>available<br>products | many kinds of controller, monitor,<br>wire harness, throttle motor,<br>solenoid valve, pressure sensor<br>and other parts |  |