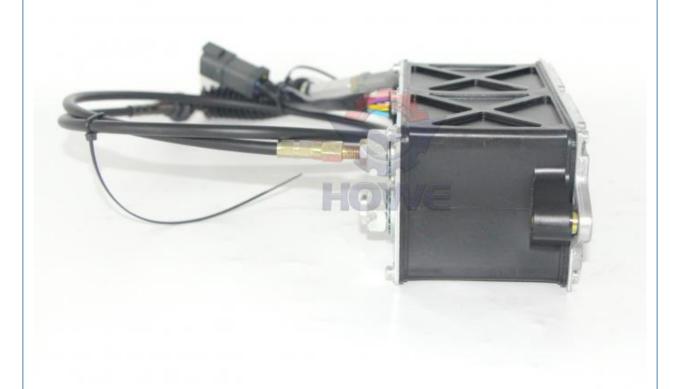

# Construction Works E330B 6 Pins Excavator Throttle Motor Governor Assy 2475232 247-5232

## More Images

• Part Number:

· Packing:

#### Excavator parts E330B 6 Pins Throttle Motor Governor Assy 2475232 247-5232

| Brand    | HOWE     | Condition | new                                         |
|----------|----------|-----------|---------------------------------------------|
| MOQ      | 1 piece  | Quality   | guarantee                                   |
| Stock    | in stock | Payment   | trade assurance,western union,bank transfer |
| Warranty | 1 year   | Delivery  | usually 1-3 days                            |