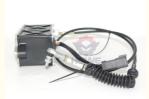

# Construction Works E330B 6 Pins Excavator Throttle Motor Governor Assy 2475232 247-5232

## **Product Specification**

• Condition: New

Applicable Industries: Building Material Shops, Machinery Repair

2475232 247-5232

Carton

Shops, Manufacturing Plant, Construction

Works

Showroom Location: None
Video Outgoing-inspection: Provided
Machinery Test Report: Not Available
Marketing Type: Hot Product 2019
Warranty: 1 Year, 12 Months
Part Name: Excavator Throttle Motor

#### Excavator parts E330B 6 Pins Throttle Motor Governor Assy 2475232 247-5232

| Brand    | HOWE     | Condition | new                                         |
|----------|----------|-----------|---------------------------------------------|
| MOQ      | 1 piece  | Quality   | guarantee                                   |
| Stock    | in stock | Payment   | trade assurance,western union,bank transfer |
| Warranty | 1 year   | Delivery  | usually 1-3 days                            |