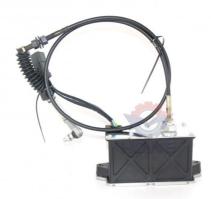

# Construction Works E330B 6 Pins Excavator Throttle Motor Governor Assy 2475232 247-5232

## **Product Specification**

• Condition: New

Applicable Industries: Building Material Shops, Machinery Repair

2475232 247-5232

Carton

Shops, Manufacturing Plant, Construction

Works

Showroom Location: None
Video Outgoing-inspection: Provided
Machinery Test Report: Not Available
Marketing Type: Hot Product 2019
Warranty: 1 Year, 12 Months
Part Name: Excavator Throttle Motor

#### Excavator parts E330B 6 Pins Throttle Motor Governor Assy 2475232 247-5232

| Brand    | HOWE     | Condition | new                                         |
|----------|----------|-----------|---------------------------------------------|
| MOQ      | 1 piece  | Quality   | guarantee                                   |
| Stock    | in stock | Payment   | trade assurance,western union,bank transfer |
| Warranty | 1 year   | Delivery  | usually 1-3 days                            |