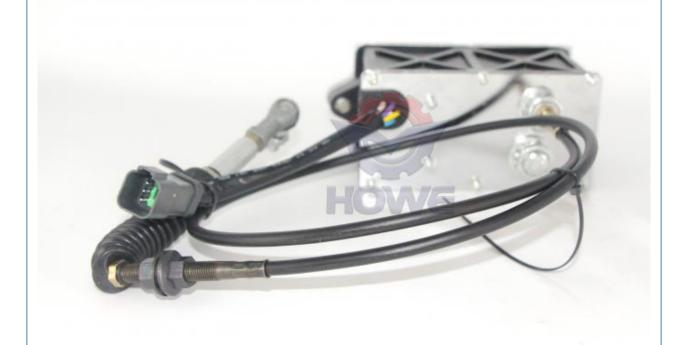

# Construction Works E330B 6 Pins Excavator Throttle Motor Governor Assy 2475232 247-5232

## More Images

• Part Number:

· Packing:

#### Excavator parts E330B 6 Pins Throttle Motor Governor Assy 2475232 247-5232

| Brand    | HOWE     | Condition | new                                         |
|----------|----------|-----------|---------------------------------------------|
| MOQ      | 1 piece  | Quality   | guarantee                                   |
| Stock    | in stock | Payment   | trade assurance,western union,bank transfer |
| Warranty | 1 year   | Delivery  | usually 1-3 days                            |