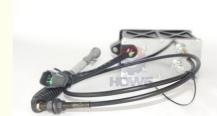

# Construction Works E330B 6 Pins Excavator Throttle Motor Governor Assy 2475232 247-5232

#### Excavator parts E330B 6 Pins Throttle Motor Governor Assy 2475232 247-5232

| Brand    | HOWE     | Condition | new                                         |
|----------|----------|-----------|---------------------------------------------|
| MOQ      | 1 piece  | Quality   | guarantee                                   |
| Stock    | in stock | Payment   | trade assurance,western union,bank transfer |
| Warranty | 1 year   | Delivery  | usually 1-3 days                            |

# THROTTLE MOTOR

Model E330B Throttle Motor

E330B series Excavator are available **Applicatio** 

Material imported components

Usage long life service

many kinds of controller, monitor, wire harness, throttle motor, solenoid valve, pressure sensor and other parts Other available products