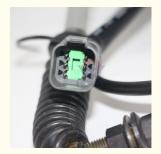

# Construction Works E330B 6 Pins Excavator Throttle Motor Governor Assy 2475232 247-5232

## **Product Specification**

• Condition: New

Applicable Industries: Building Material Shops, Machinery Repair

2475232 247-5232

Carton

Shops, Manufacturing Plant, Construction

Works

Showroom Location: None
Video Outgoing-inspection: Provided
Machinery Test Report: Not Available
Marketing Type: Hot Product 2019
Warranty: 1 Year, 12 Months
Part Name: Excavator Throttle Motor

#### Excavator parts E330B 6 Pins Throttle Motor Governor Assy 2475232 247-5232

| Brand    | HOWE     | Condition | new                                         |
|----------|----------|-----------|---------------------------------------------|
| MOQ      | 1 piece  | Quality   | guarantee                                   |
| Stock    | in stock | Payment   | trade assurance,western union,bank transfer |
| Warranty | 1 year   | Delivery  | usually 1-3 days                            |