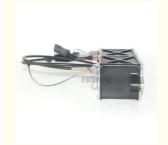

# Construction Works E330B 6 Pins Excavator Throttle Motor Governor Assy 2475232 247-5232

#### Excavator parts E330B 6 Pins Throttle Motor Governor Assy 2475232 247-5232

| Brand    | HOWE     | Condition | new                                         |
|----------|----------|-----------|---------------------------------------------|
| MOQ      | 1 piece  | Quality   | guarantee                                   |
| Stock    | in stock | Payment   | trade assurance,western union,bank transfer |
| Warranty | 1 year   | Delivery  | usually 1-3 days                            |

# THROTTLE MOTOR

Model E330B Throttle Motor

E330B series Excavator are available **Applicatio** 

Material imported components

Usage long life service

many kinds of controller, monitor, wire harness, throttle motor, solenoid valve, pressure sensor and other parts Other available products