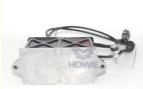

# Construction Works E330B 6 Pins Excavator Throttle Motor Governor Assy 2475232 247-5232

#### Excavator parts E330B 6 Pins Throttle Motor Governor Assy 2475232 247-5232

| Brand    | HOWE     | Condition | new                                         |
|----------|----------|-----------|---------------------------------------------|
| MOQ      | 1 piece  | Quality   | guarantee                                   |
| Stock    | in stock | Payment   | trade assurance,western union,bank transfer |
| Warranty | 1 year   | Delivery  | usually 1-3 days                            |

# THROTTLE MOTOR

Model E330B Throttle Motor

E330B series Excavator are available **Applicatio** 

Material imported components

Usage long life service

many kinds of controller, monitor, wire harness, throttle motor, solenoid valve, pressure sensor and other parts Other available products