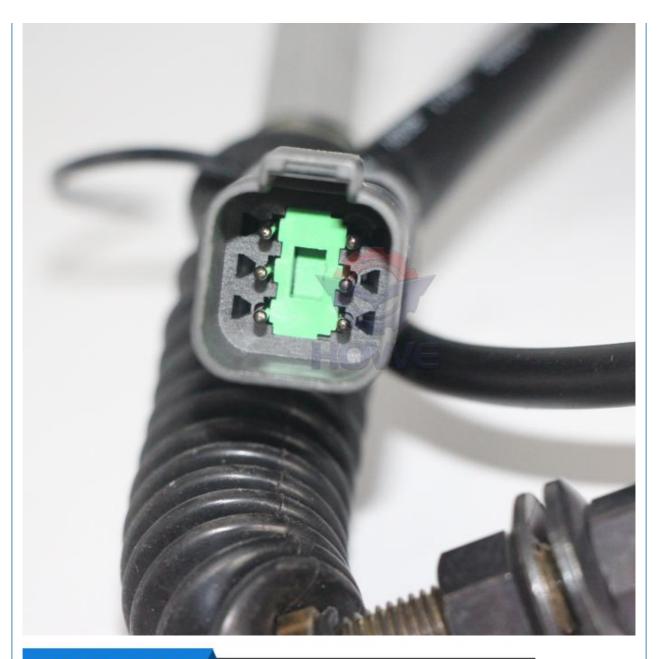

# Construction Works E330B 6 Pins Excavator Throttle Motor Governor Assy 2475232 247-5232

## More Images

• Part Number:

· Packing:

#### Excavator parts E330B 6 Pins Throttle Motor Governor Assy 2475232 247-5232

| Brand    | HOWE     | Condition | new                                         |
|----------|----------|-----------|---------------------------------------------|
| MOQ      | 1 piece  | Quality   | guarantee                                   |
| Stock    | in stock | Payment   | trade assurance,western union,bank transfer |
| Warranty | 1 year   | Delivery  | usually 1-3 days                            |