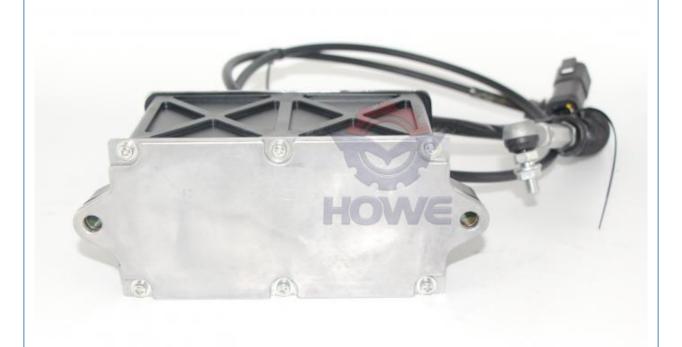

# Construction Works E330B 6 Pins Excavator Throttle Motor Governor Assy 2475232 247-5232

## More Images

• Part Number:

· Packing:

#### Excavator parts E330B 6 Pins Throttle Motor Governor Assy 2475232 247-5232

| Brand    | HOWE     | Condition | new                                         |
|----------|----------|-----------|---------------------------------------------|
| MOQ      | 1 piece  | Quality   | guarantee                                   |
| Stock    | in stock | Payment   | trade assurance,western union,bank transfer |
| Warranty | 1 year   | Delivery  | usually 1-3 days                            |