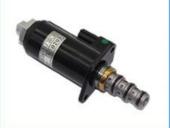

# Construction Works E330B 6 Pins Excavator Throttle Motor Governor Assy 2475232 247-5232

# THROTTLE MOTOR

Model E330B Throttle Motor

E330B series Excavator are available **Applicatio** 

Material imported components

Usage long life service

many kinds of controller, monitor, wire harness, throttle motor, solenoid valve, pressure sensor and other parts Other available products