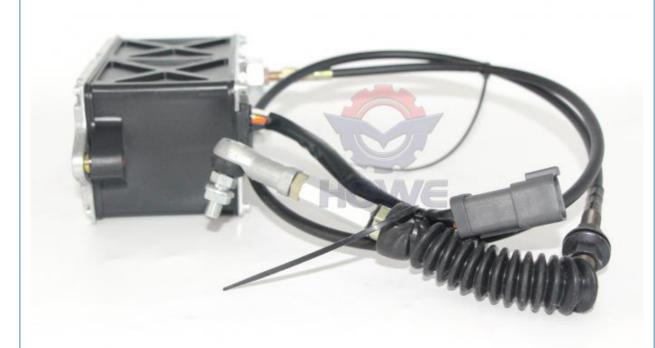

# Construction Works E330B 6 Pins Excavator Throttle Motor Governor Assy 2475232 247-5232

## More Images

• Part Number:

· Packing:

#### Excavator parts E330B 6 Pins Throttle Motor Governor Assy 2475232 247-5232

| Brand    | HOWE     | Condition | new                                         |
|----------|----------|-----------|---------------------------------------------|
| MOQ      | 1 piece  | Quality   | guarantee                                   |
| Stock    | in stock | Payment   | trade assurance,western union,bank transfer |
| Warranty | 1 year   | Delivery  | usually 1-3 days                            |