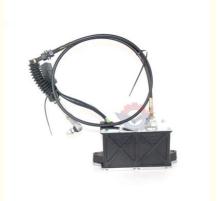

# Construction Works E330B 6 Pins Excavator Throttle Motor Governor Assy 2475232 247-5232

#### Excavator parts E330B 6 Pins Throttle Motor Governor Assy 2475232 247-5232

| Brand    | HOWE     | Condition | new                                         |
|----------|----------|-----------|---------------------------------------------|
| MOQ      | 1 piece  | Quality   | guarantee                                   |
| Stock    | in stock | Payment   | trade assurance,western union,bank transfer |
| Warranty | 1 year   | Delivery  | usually 1-3 days                            |

# THROTTLE MOTOR

Model E330B Throttle Motor

E330B series Excavator are available **Applicatio** 

Material imported components

Usage long life service

many kinds of controller, monitor, wire harness, throttle motor, solenoid valve, pressure sensor and other parts Other available products