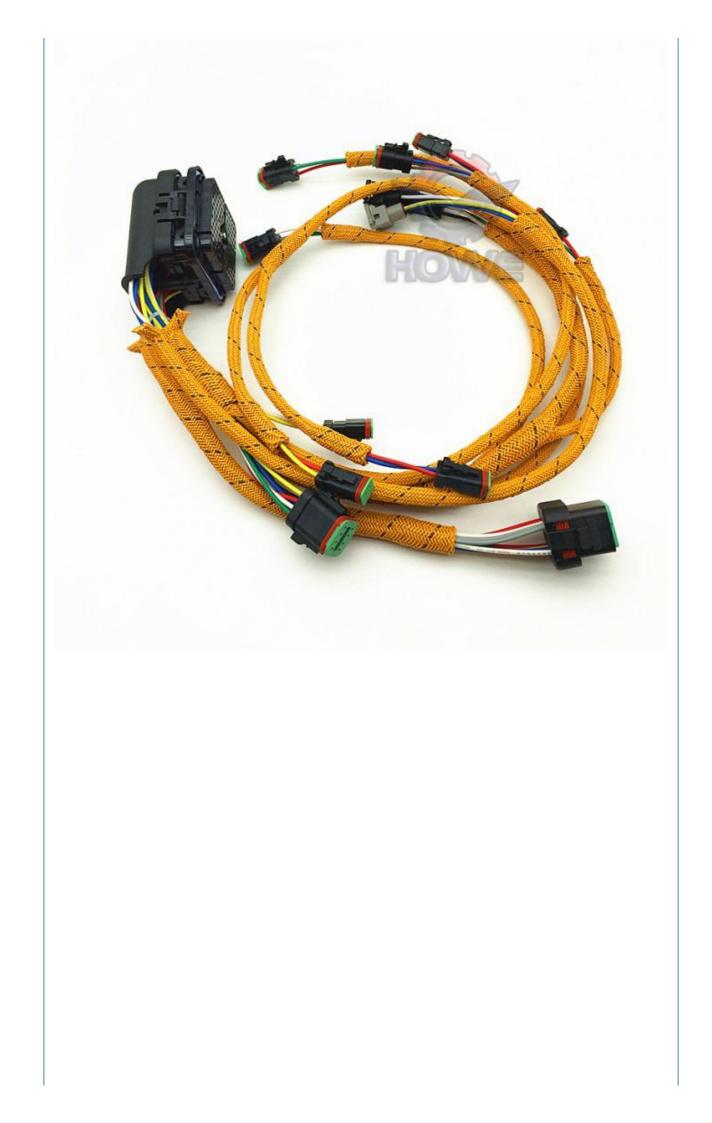

### Manufacturing Plant Excavator Line Parts E330D E336D C9 Engine Wiring Harness 2358202 4190841

### PRODUCT DESCRIPTION

Excavator Line Parts E330D E336D C9 Engine Wiring Harness 2358202 4190841

| Brand    | HOWE     | Condition | new                                            |
|----------|----------|-----------|------------------------------------------------|
| MOQ      | 1 piece  | Quality   | guarantee                                      |
| Stock    | in stock | Payment   | trade assurance western union bank<br>transfer |
| Warranty | 1 year   | Delivery  | usually 1-3 days                               |

### **WIRE HARNESS**

| Model                          | E336D Engine Wire Harness                                                                                                 |  |
|--------------------------------|---------------------------------------------------------------------------------------------------------------------------|--|
| Applicatio<br>n                | E330D series Excavator are<br>available                                                                                   |  |
| Material                       | imported components                                                                                                       |  |
| Usage                          | Usage long life service                                                                                                   |  |
| Other<br>available<br>products | many kinds of controller, monitor,<br>wire harness, throttle motor,<br>solenoid valve, pressure sensor<br>and other parts |  |