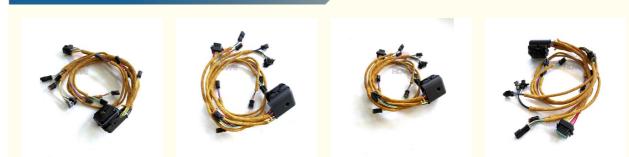

- Place of Origin:
- Brand Name:
- Price:
- Packaging Details:
- Guangdong, China HOWE \$100.00 - \$180.00/pieces packed by neutral standard export carton with shockproof foam and waterproof membrane

1000 Pack/Packs per Month

• Supply Ability:



### **Product Specification**

- Condition:
- Applicable Industries:
- Showroom Location:
- Video Outgoing-inspection: Provided

New

Carton

High Guarantee

Electric Deute

- Machinery Test Report:
- Marketing Type:
- Warranty:
- Part Name:
- Part Number:
- Brand:
- MOQ:
- Packing:
- Quality:
- Τ......
- Works None tion: Provided Not Available Hot Product 2019 1 Year, 12 Months Excavator Engine Wiring Harness 2358202 4190841 HOWE 1 Piece

Building Material Shops, Machinery Repair

Shops, Manufacturing Plant, Construction



#### More Images



### **Product Description**



# WHY CHOOSE US



### PRODUCT DESCRIPTION

Excavator Line Parts E330D E336D C9 Engine Wiring Harness 2358202 4190841

| Brand    | HOWE     | Condition | new                                            |
|----------|----------|-----------|------------------------------------------------|
| MOQ      | 1 piece  | Quality   | guarantee                                      |
| Stock    | in stock | Payment   | trade assurance western union bank<br>transfer |
| Warranty | 1 year   | Delivery  | usually 1-3 days                               |

### **WIRE HARNESS**

| Model                          | E336D Engine Wire Harness                                                                                                 |  |
|--------------------------------|----