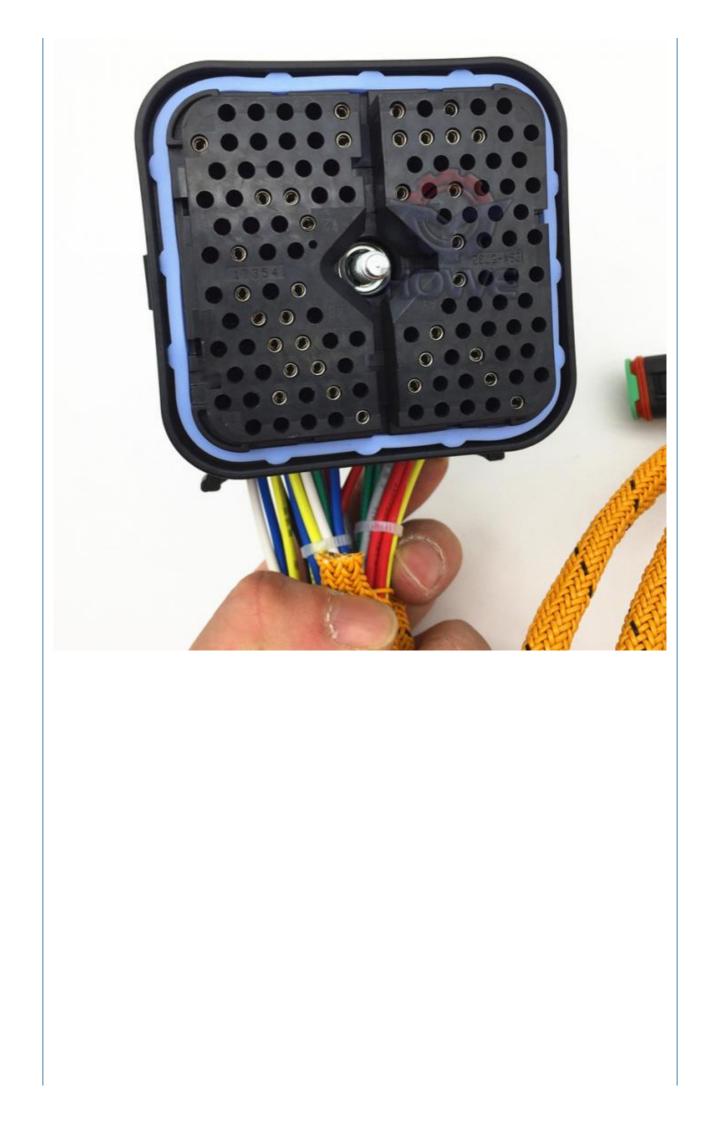

### **WIRE HARNESS**

| Model                          | E336D Engine Wire Harness                                                                                                 |  |
|--------------------------------|---------------------------------------------------------------------------------------------------------------------------|--|
| Applicatio<br>n                | E330D series Excavator are<br>available                                                                                   |  |
| Material                       | imported components                                                                                                       |  |
| Usage                          | Usage long life service                                                                                                   |  |
| Other<br>available<br>products | many kinds of controller, monitor,<br>wire harness, throttle motor,<br>solenoid valve, pressure sensor<br>and other parts |  |