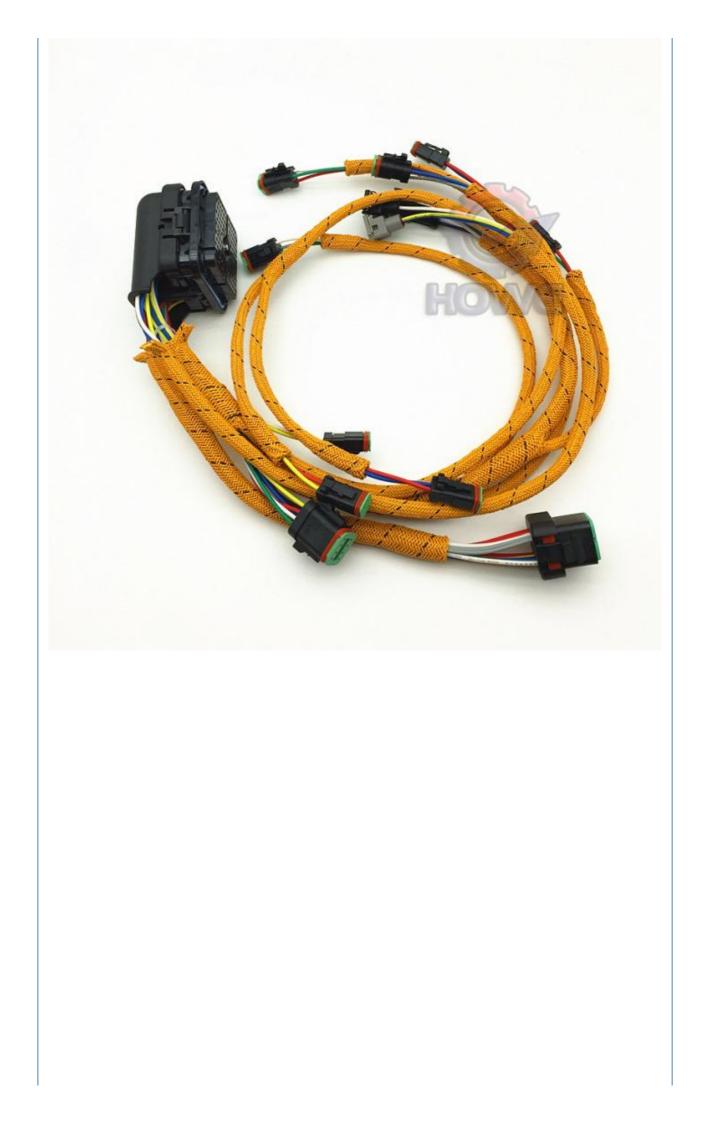

### **WIRE HARNESS**

| Model                          | E336D Engine Wire Harness                                                                                                 |  |
|--------------------------------|---------------------------------------------------------------------------------------------------------------------------|--|
| Applicatio<br>n                | E330D series Excavator are<br>available                                                                                   |  |
| Material                       | imported components                                                                                                       |  |
| Usage                          | Usage long life service                                                                                                   |  |
| Other<br>available<br>products | many kinds of controller, monitor,<br>wire harness, throttle motor,<br>solenoid valve, pressure sensor<br>and other parts |  |