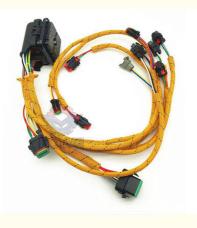

### Manufacturing Plant Excavator Line Parts E330D E336D C9 Engine Wiring Harness 2358202 4190841

### PRODUCT DESCRIPTION

Excavator Line Parts E330D E336D C9 Engine Wiring Harness 2358202 4190841

| Brand    | HOWE     | Condition | new                                            |
|----------|----------|-----------|------------------------------------------------|
| MOQ      | 1 piece  | Quality   | guarantee                                      |
| Stock    | in stock | Payment   | trade assurance western union bank<br>transfer |
| Warranty | 1 year   | Delivery  | usually 1-3 days                               |

### **WIRE HARNESS**

| Model                          | E336D Engine Wire Harness                                                                                                 |  |
|--------------------------------|---------------------------------------------------------------------------------------------------------------------------|--|
| Applicatio<br>n                | E330D series Excavator are<br>available                                                                                   |  |
| Material                       | imported components                                                                                                       |  |
| Usage                          | Usage long life service                                                                                                   |  |
| Other<br>available<br>products | many kinds of controller, monitor,<br>wire harness, throttle motor,<br>solenoid valve, pressure sensor<br>and other parts |  |