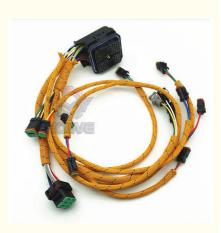

### Manufacturing Plant Excavator Line Parts E330D E336D C9 Engine Wiring Harness 2358202 4190841

### PRODUCT DESCRIPTION

Excavator Line Parts E330D E336D C9 Engine Wiring Harness 2358202 4190841

| Brand    | HOWE     | Condition | new                                            |
|----------|----------|-----------|------------------------------------------------|
| MOQ      | 1 piece  | Quality   | guarantee                                      |
| Stock    | in stock | Payment   | trade assurance western union bank<br>transfer |
| Warranty | 1 year   | Delivery  | usually 1-3 days                               |

### **WIRE HARNESS**

| Model                          | E336D Engine Wire Harness                                                                                                 |  |
|--------------------------------|---------------------------------------------------------------------------------------------------------------------------|--|
| Applicatio<br>n                | E330D series Excavator are<br>available                                                                                   |  |
| Material                       | imported components                                                                                                       |  |
| Usage                          | Usage long life service                                                                                                   |  |
| Other<br>available<br>products | many kinds of controller, monitor,<br>wire harness, throttle motor,<br>solenoid valve, pressure sensor<br>and other parts |  |