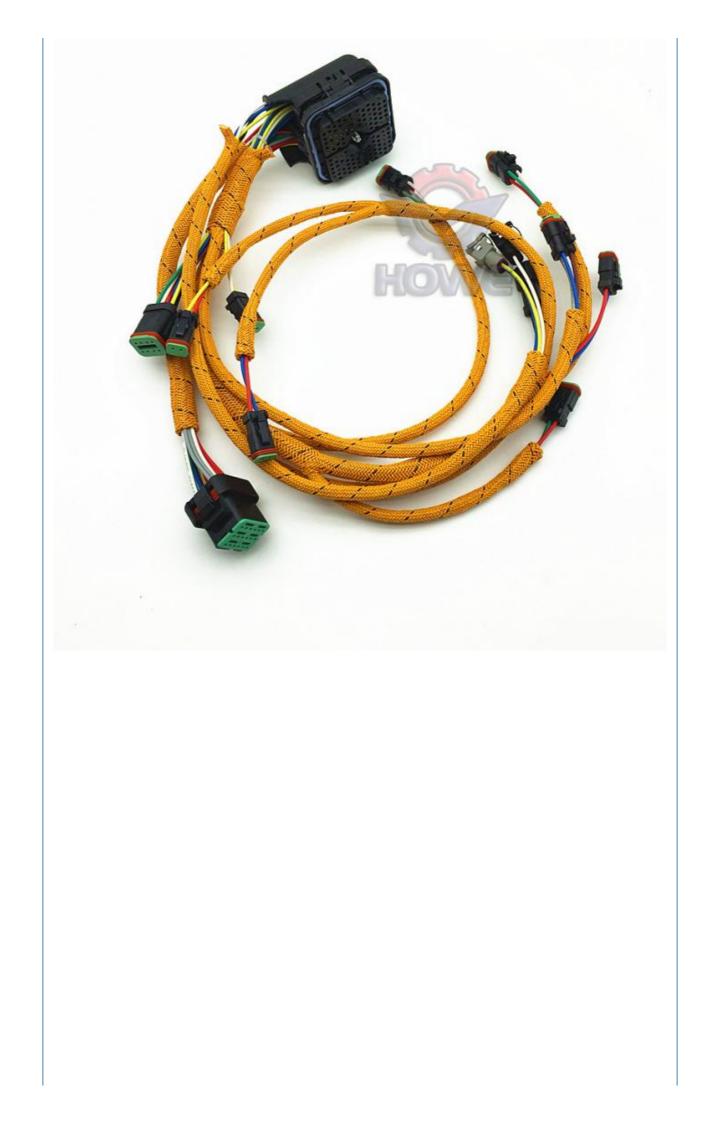

### **WIRE HARNESS**

| Model                          | E336D Engine Wire Harness                                                                                                 |  |
|--------------------------------|---------------------------------------------------------------------------------------------------------------------------|--|
| Applicatio<br>n                | E330D series Excavator are<br>available                                                                                   |  |
| Material                       | imported components                                                                                                       |  |
| Usage                          | Usage long life service                                                                                                   |  |
| Other<br>available<br>products | many kinds of controller, monitor,<br>wire harness, throttle motor,<br>solenoid valve, pressure sensor<br>and other parts |  |