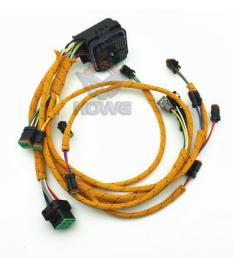

### Manufacturing Plant Excavator Line Parts E330D E336D C9 Engine Wiring Harness 2358202 4190841

### PRODUCT DESCRIPTION

Excavator Line Parts E330D E336D C9 Engine Wiring Harness 2358202 4190841

| Brand    | HOWE     | Condition | new                                            |
|----------|----------|-----------|------------------------------------------------|
| MOQ      | 1 piece  | Quality   | guarantee                                      |
| Stock    | in stock | Payment   | trade assurance western union bank<br>transfer |
| Warranty | 1 year   | Delivery  | usually 1-3 days                               |