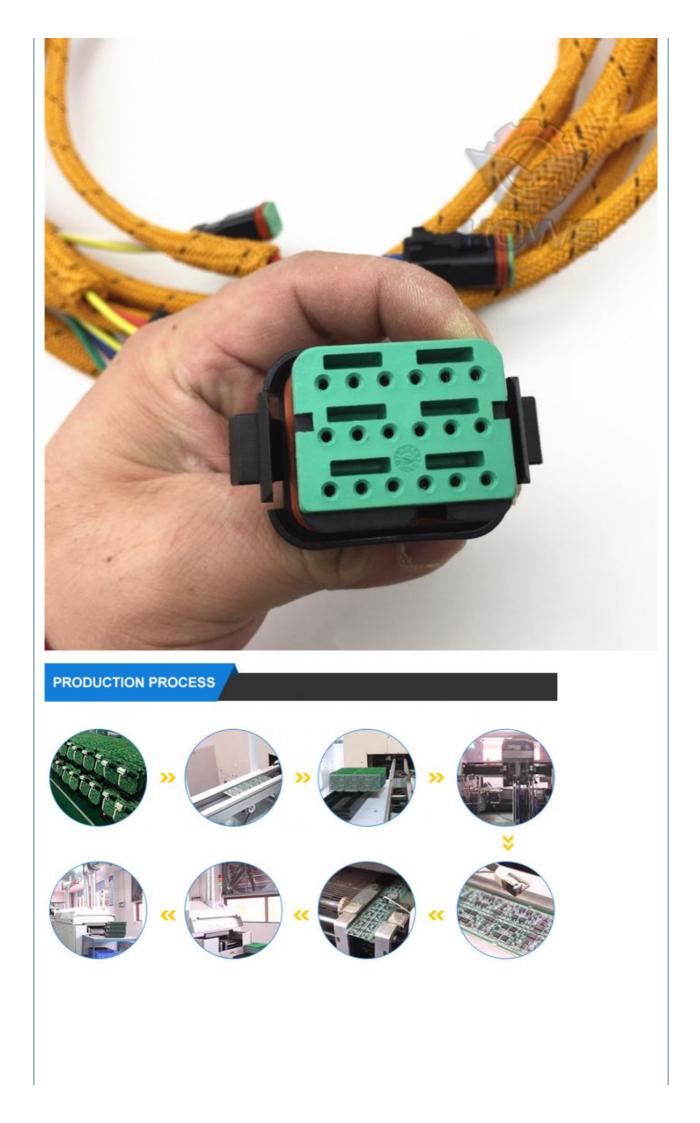

### **WIRE HARNESS**

| Model                          | E336D Engine Wire Harness                                                                                                 |  |
|--------------------------------|---------------------------------------------------------------------------------------------------------------------------|--|
| Applicatio<br>n                | E330D series Excavator are<br>available                                                                                   |  |
| Material                       | imported components                                                                                                       |  |
| Usage                          | Usage long life service                                                                                                   |  |
| Other<br>available<br>products | many kinds of controller, monitor,<br>wire harness, throttle motor,<br>solenoid valve, pressure sensor<br>and other parts |  |