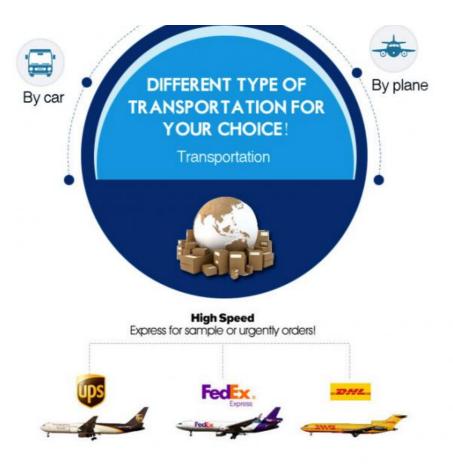

## **SHIPMENT & PAYMENT**

### Q3. What is your terms of delivery?

A: EXW, FOB.

### Q4. How about your delivery time?

A: Generally, we will arrange to ship to cargo in 1-3 days (depend on your order quantity)