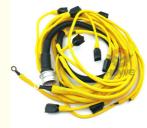

# 6D125 Engine Sensor Wiring Harness 6156-81-9320 6156-81-9340 for PC400-7 PC450-7 Excavator

• Part Name: Excavator Engine Sensor Wiring Harness

• Part Number: 6156-81-9320 6156-81-9340

Brand: HOWEMOQ: 1 PiecePacking: Carton

Quality: High Guarantee

Times: Fleating Points

#### 6D125 Engine Sensor Wiring Harness 6156-81-9320 6156-81-9340 For PC400-7 PC450-7 Excavator

**Brand** HOWE Condition MOQ 1 piece Quality guarantee Stock in stock **Payment** trade assurance western union bank transfer usually 1-3 days Delivery Warranty 1 year

### WIRING HARNESS

PC450-7 Engine Sensor Wiring Model Harness PC400-7 series excavator are **Applicatio** Material imported components Usage long life service Other many kinds of controller, monitor, available wire harness, throttle motor, products solenoid valve, pressure sensor and other parts