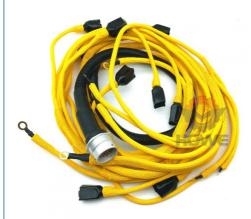

# 6D125 Engine Sensor Wiring Harness 6156-81-9320 6156-81-9340 for PC400-7 PC450-7 Excavator

#### 6D125 Engine Sensor Wiring Harness 6156-81-9320 6156-81-9340 For PC400-7 PC450-7 Excavator

**Brand** HOWE Condition MOQ 1 piece Quality guarantee Stock in stock **Payment** trade assurance western union bank transfer usually 1-3 days Delivery Warranty 1 year

### WIRING HARNESS

PC450-7 Engine Sensor Wiring Model Harness PC400-7 series excavator are **Applicatio** Material imported components Usage long life service Other many kinds of controller, monitor, available wire harness, throttle motor, products solenoid valve, pressure sensor and other parts