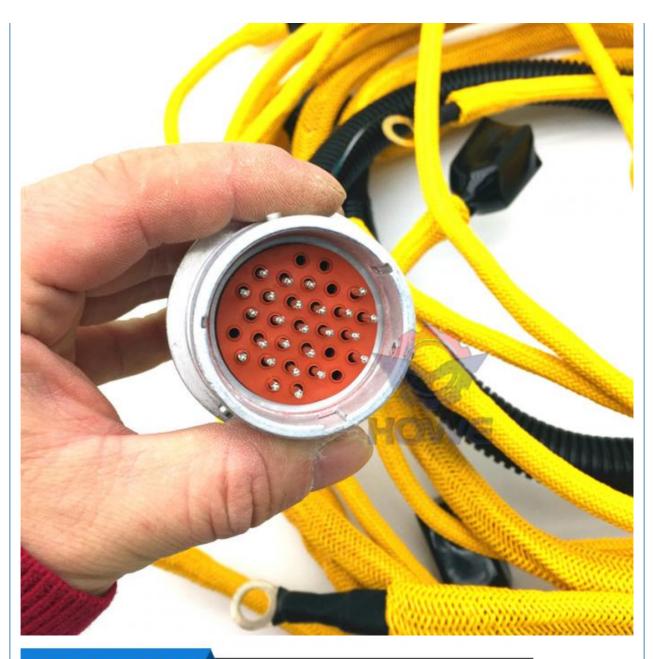

# 6D125 Engine Sensor Wiring Harness 6156-81-9320 6156-81-9340 for PC400-7 PC450-7 Excavator

#### 6D125 Engine Sensor Wiring Harness 6156-81-9320 6156-81-9340 For PC400-7 PC450-7 Excavator

**Brand** HOWE Condition MOQ 1 piece Quality guarantee Stock in stock **Payment** trade assurance western union bank transfer usually 1-3 days Delivery Warranty 1 year

### WIRING HARNESS

PC450-7 Engine Sensor Wiring Model Harness PC400-7 series excavator are **Applicatio** Material imported components Usage long life service Other many kinds of controller, monitor, available wire harness, throttle motor, products solenoid valve, pressure sensor and other parts