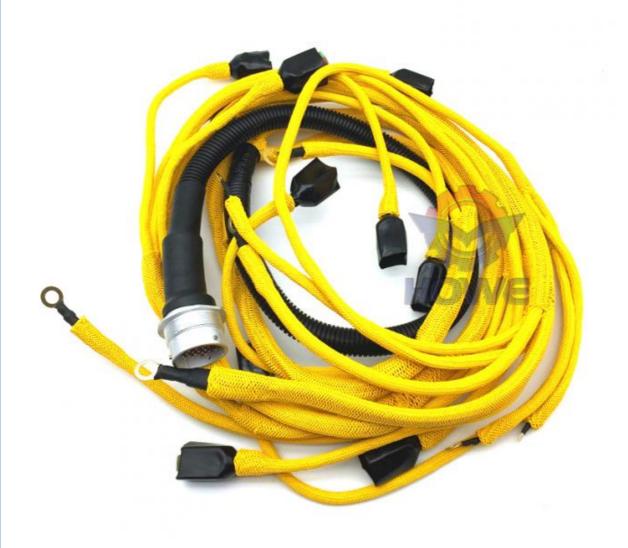

# 6D125 Engine Sensor Wiring Harness 6156-81-9320 6156-81-9340 for PC400-7 PC450-7 Excavator

• Part Name: Excavator Engine Sensor Wiring Harness

• Part Number: 6156-81-9320 6156-81-9340

Brand: HOWEMOQ: 1 PiecePacking: Carton

Quality: High Guarantee

Times: Fleating Points

#### 6D125 Engine Sensor Wiring Harness 6156-81-9320 6156-81-9340 For PC400-7 PC450-7 Excavator

**Brand** HOWE Condition MOQ 1 piece Quality guarantee Stock in stock **Payment** trade assurance western union bank transfer usually 1-3 days Delivery Warranty 1 year

### WIRING HARNESS

PC450-7 Engine Sensor Wiring Model Harness PC400-7 series excavator are **Applicatio** Material imported components Usage long life service Other many kinds of controller, monitor, available wire harness, throttle motor, products solenoid valve, pressure sensor and other parts