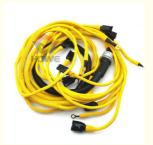

# 6D125 Engine Sensor Wiring Harness 6156-81-9320 6156-81-9340 for PC400-7 PC450-7 Excavator

#### 6D125 Engine Sensor Wiring Harness 6156-81-9320 6156-81-9340 For PC400-7 PC450-7 Excavator

**Brand** HOWE Condition MOQ 1 piece Quality guarantee Stock in stock **Payment** trade assurance western union bank transfer usually 1-3 days Delivery Warranty 1 year

### WIRING HARNESS

PC450-7 Engine Sensor Wiring Model Harness PC400-7 series excavator are **Applicatio** Material imported components Usage long life service Other many kinds of controller, monitor, available wire harness, throttle motor, products solenoid valve, pressure sensor and other parts