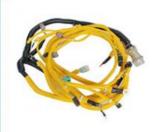

# 6D125 Engine Sensor Wiring Harness 6156-81-9320 6156-81-9340 for PC400-7 PC450-7 Excavator

#### 6D125 Engine Sensor Wiring Harness 6156-81-9320 6156-81-9340 For PC400-7 PC450-7 Excavator

**Brand** HOWE Condition MOQ 1 piece Quality guarantee Stock in stock **Payment** trade assurance western union bank transfer usually 1-3 days Delivery Warranty 1 year

### WIRING HARNESS

PC450-7 Engine Sensor Wiring Model Harness PC400-7 series excavator are **Applicatio** Material imported components Usage long life service Other many kinds of controller, monitor, available wire harness, throttle motor, products solenoid valve, pressure sensor and other parts