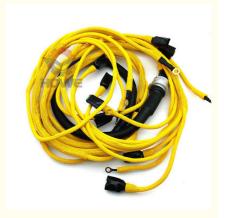

# 6D125 Engine Sensor Wiring Harness 6156-81-9320 6156-81-9340 for PC400-7 PC450-7 Excavator

• Part Name: Excavator Engine Sensor Wiring Harness

• Part Number: 6156-81-9320 6156-81-9340

Brand: HOWEMOQ: 1 PiecePacking: Carton

Quality: High Guarantee

Times: Fleating Points

#### 6D125 Engine Sensor Wiring Harness 6156-81-9320 6156-81-9340 For PC400-7 PC450-7 Excavator

**Brand** HOWE Condition MOQ 1 piece Quality guarantee Stock in stock **Payment** trade assurance western union bank transfer usually 1-3 days Delivery Warranty 1 year

### WIRING HARNESS

PC450-7 Engine Sensor Wiring Model Harness PC400-7 series excavator are **Applicatio** Material imported components Usage long life service Other many kinds of controller, monitor, available wire harness, throttle motor, products solenoid valve, pressure sensor and other parts