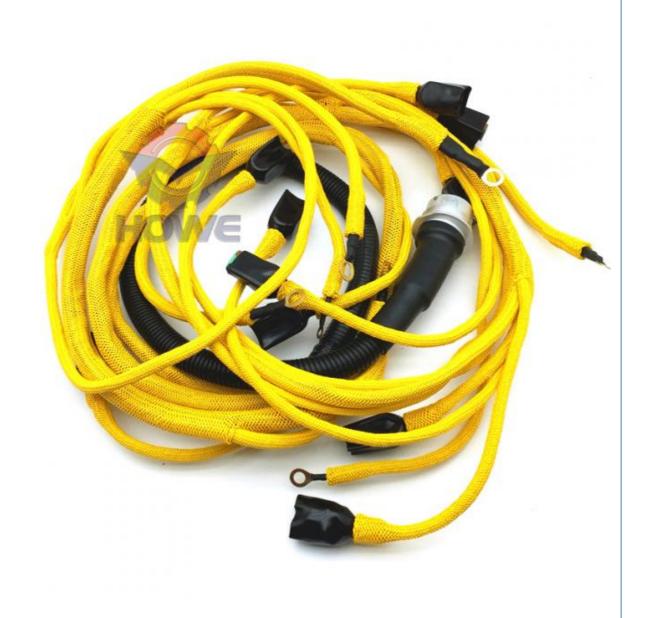

# 6D125 Engine Sensor Wiring Harness 6156-81-9320 6156-81-9340 for PC400-7 PC450-7 Excavator

• Part Name: Excavator Engine Sensor Wiring Harness

• Part Number: 6156-81-9320 6156-81-9340

Brand: HOWEMOQ: 1 PiecePacking: Carton

Quality: High Guarantee

Times: Fleating Points

#### 6D125 Engine Sensor Wiring Harness 6156-81-9320 6156-81-9340 For PC400-7 PC450-7 Excavator

**Brand** HOWE Condition MOQ 1 piece Quality guarantee Stock in stock **Payment** trade assurance western union bank transfer usually 1-3 days Delivery Warranty 1 year

### WIRING HARNESS

PC450-7 Engine Sensor Wiring Model Harness PC400-7 series excavator are **Applicatio** Material imported components Usage long life service Other many kinds of controller, monitor, available wire harness, throttle motor, products solenoid valve, pressure sensor and other parts