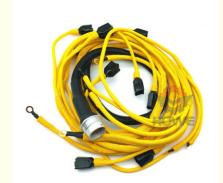

# 6D125 Engine Sensor Wiring Harness 6156-81-9320 6156-81-9340 for PC400-7 PC450-7 Excavator

• Part Name: Excavator Engine Sensor Wiring Harness

• Part Number: 6156-81-9320 6156-81-9340

Brand: HOWEMOQ: 1 PiecePacking: Carton

Quality: High Guarantee

Times: Fleating Points

#### 6D125 Engine Sensor Wiring Harness 6156-81-9320 6156-81-9340 For PC400-7 PC450-7 Excavator

**Brand** HOWE Condition MOQ 1 piece Quality guarantee Stock in stock **Payment** trade assurance western union bank transfer usually 1-3 days Delivery Warranty 1 year

### WIRING HARNESS

PC450-7 Engine Sensor Wiring Model Harness PC400-7 series excavator are **Applicatio** Material imported components Usage long life service Other many kinds of controller, monitor, available wire harness, throttle motor, products solenoid valve, pressure sensor and other parts