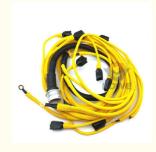

# 6D125 Engine Sensor Wiring Harness 6156-81-9320 6156-81-9340 for PC400-7 PC450-7 Excavator

• Part Name: Excavator Engine Sensor Wiring Harness

• Part Number: 6156-81-9320 6156-81-9340

Brand: HOWEMOQ: 1 PiecePacking: Carton

Quality: High Guarantee

Times: Fleating Points

#### 6D125 Engine Sensor Wiring Harness 6156-81-9320 6156-81-9340 For PC400-7 PC450-7 Excavator

**Brand** HOWE Condition MOQ 1 piece Quality guarantee Stock in stock **Payment** trade assurance western union bank transfer usually 1-3 days Delivery Warranty 1 year

### WIRING HARNESS

PC450-7 Engine Sensor Wiring Model Harness PC400-7 series excavator are **Applicatio** Material imported components Usage long life service Other many kinds of controller, monitor, available wire harness, throttle motor, products solenoid valve, pressure sensor and other parts