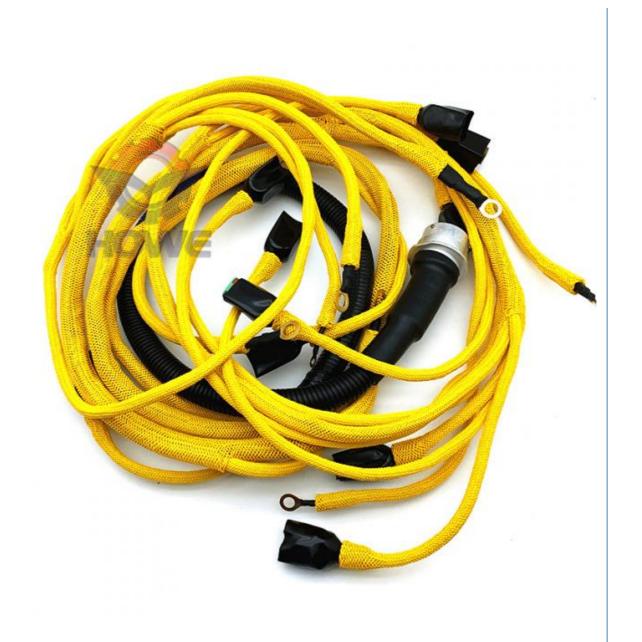

# 6D125 Engine Sensor Wiring Harness 6156-81-9320 6156-81-9340 for PC400-7 PC450-7 Excavator

• Part Name: Excavator Engine Sensor Wiring Harness

• Part Number: 6156-81-9320 6156-81-9340

Brand: HOWEMOQ: 1 PiecePacking: Carton

Quality: High Guarantee

Times: Fleating Points

#### 6D125 Engine Sensor Wiring Harness 6156-81-9320 6156-81-9340 For PC400-7 PC450-7 Excavator

**Brand** HOWE Condition MOQ 1 piece Quality guarantee Stock in stock **Payment** trade assurance western union bank transfer usually 1-3 days Delivery Warranty 1 year

### WIRING HARNESS

PC450-7 Engine Sensor Wiring Model Harness PC400-7 series excavator are **Applicatio** Material imported components Usage long life service Other many kinds of controller, monitor, available wire harness, throttle motor, products solenoid valve, pressure sensor and other parts