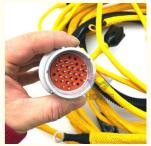

### WIRING HARNESS

PC450-7 Engine Sensor Wiring Model Harness PC400-7 series excavator are **Applicatio** Material imported components Usage long life service Other many kinds of controller, monitor, available wire harness, throttle motor, products solenoid valve, pressure sensor and other parts