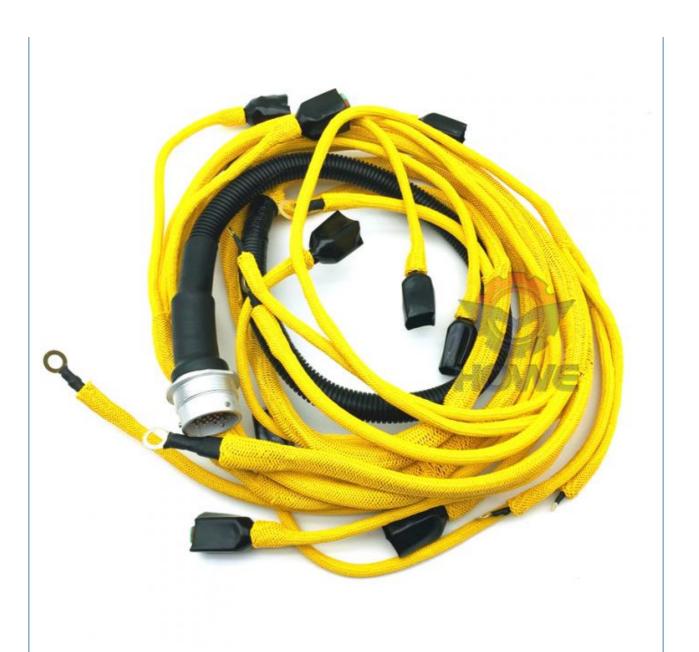

# 6D125 Engine Sensor Wiring Harness 6156-81-9320 6156-81-9340 for PC400-7 PC450-7 Excavator

• Part Name: Excavator Engine Sensor Wiring Harness

• Part Number: 6156-81-9320 6156-81-9340

Brand: HOWEMOQ: 1 PiecePacking: Carton

Quality: High Guarantee

Times: Fleating Points

#### 6D125 Engine Sensor Wiring Harness 6156-81-9320 6156-81-9340 For PC400-7 PC450-7 Excavator

**Brand** HOWE Condition MOQ 1 piece Quality guarantee Stock in stock **Payment** trade assurance western union bank transfer usually 1-3 days Delivery Warranty 1 year

### WIRING HARNESS

PC450-7 Engine Sensor Wiring Model Harness PC400-7 series excavator are **Applicatio** Material imported components Usage long life service Other many kinds of controller, monitor, available wire harness, throttle motor, products solenoid valve, pressure sensor and other parts