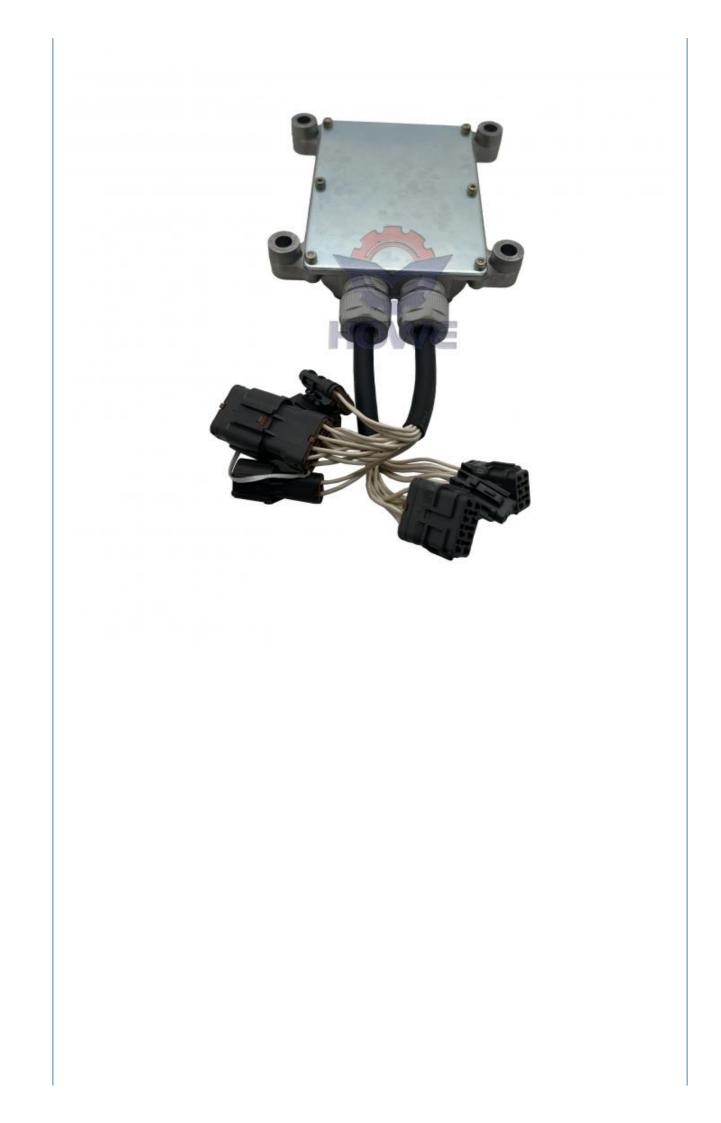

## XC215 Excavator Control Unit Hydraulic Controller Computer Board KC-ESS-20A-007B KC-ESS-20A-024A

### **Product Specification**

- Condition:
- Applicable Industries:
- Showroom Location:
- Video Outgoing-inspection: Provided
- Machinery Test Report: Not Available
- Marketing Type: Hot Product 2019
- 1 Year, 12 Months • Warranty:
- Part Name: Excavator Hydraulic Controller
- KC-ESS-20A-007B KC-ESS-20A-024A • Part Number:
- Brand:
- MOQ:
- Packing:
- Quality:

### PRODUCT DESCRIPTION

XC215 Excavator Control Unit Hydraulic Controller Computer Board KC-ESS-20A-007B KC-ESS-20A-024A

| Brand    | HOWE     | Condition | new                                            |
|----------|----------|-----------|------------------------------------------------|
| MOQ      | 1 piece  | Quality   | guarantee                                      |
| Stock    | in stock | Payment   | trade assurance western union bank<br>transfer |
| Warranty | 1 year   | Delivery  | usually 1-3 days                               |