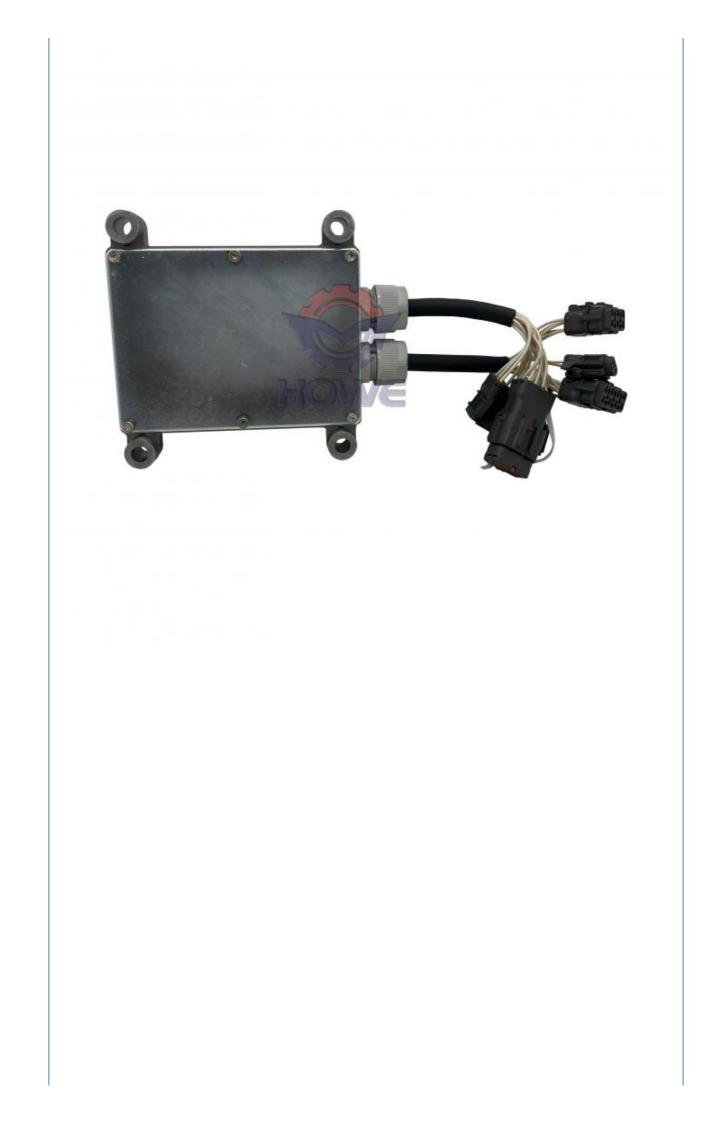

## XC215 Excavator Control Unit Hydraulic Controller Computer Board KC-ESS-20A-007B KC-ESS-20A-024A

### PRODUCT DESCRIPTION

XC215 Excavator Control Unit Hydraulic Controller Computer Board KC-ESS-20A-007B KC-ESS-20A-024A

| Brand    | HOWE     | Condition | new                                            |
|----------|----------|-----------|------------------------------------------------|
| MOQ      | 1 piece  | Quality   | guarantee                                      |
| Stock    | in stock | Payment   | trade assurance western union bank<br>transfer |
| Warranty | 1 year   | Delivery  | usually 1-3 days                               |