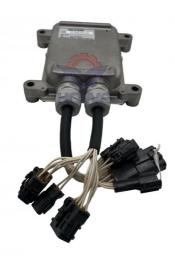

## XC215 Excavator Control Unit Hydraulic Controller Computer Board KC-ESS-20A-007B KC-ESS-20A-024A

### **Product Specification**

- Condition:
- Applicable Industries:
- Showroom Location:
- Video Outgoing-inspection: Provided
- Machinery Test Report: Not Available
- Marketing Type: Hot Product 2019
- 1 Year, 12 Months • Warranty:
- Part Name: Excavator Hydraulic Controller
- KC-ESS-20A-007B KC-ESS-20A-024A • Part Number:
- Brand:
- MOQ:
- Packing:
- Quality:

### PRODUCT DESCRIPTION

XC215 Excavator Control Unit Hydraulic Controller Computer Board KC-ESS-20A-007B KC-ESS-20A-024A

| Brand    | HOWE     | Condition | new                                            |
|----------|----------|-----------|------------------------------------------------|
| MOQ      | 1 piece  | Quality   | guarantee                                      |
| Stock    | in stock | Payment   | trade assurance western union bank<br>transfer |
| Warranty | 1 year   | Delivery  | usually 1-3 days                               |