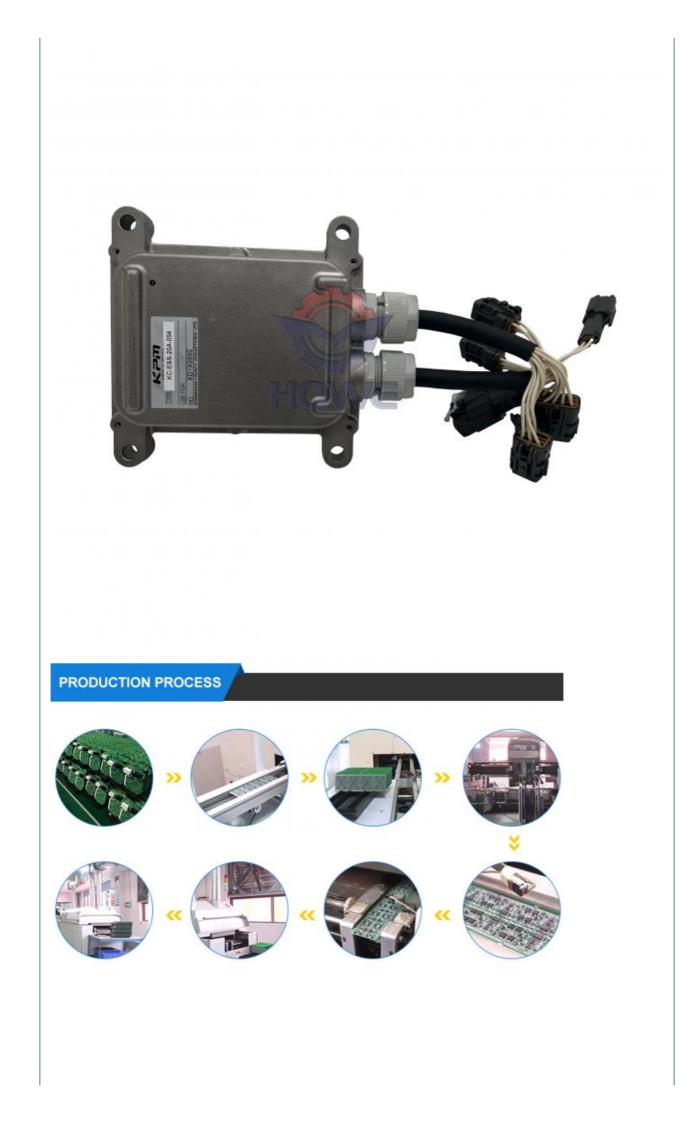

## XC215 Excavator Control Unit Hydraulic Controller Computer Board KC-ESS-20A-007B KC-ESS-20A-024A

### PRODUCT DESCRIPTION

XC215 Excavator Control Unit Hydraulic Controller Computer Board KC-ESS-20A-007B KC-ESS-20A-024A

| Brand    | HOWE     | Condition | new                                            |
|----------|----------|-----------|------------------------------------------------|
| MOQ      | 1 piece  | Quality   | guarantee                                      |
| Stock    | in stock | Payment   | trade assurance western union bank<br>transfer |
| Warranty | 1 year   | Delivery  | usually 1-3 days                               |