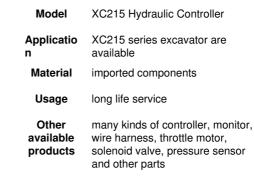

## XC215 Excavator Control Unit Hydraulic Controller Computer Board KC-ESS-20A-007B KC-ESS-20A-024A

### **Product Specification**

- Condition:
- Applicable Industries:
- Showroom Location:
- Video Outgoing-inspection: Provided
- Machinery Test Report: Not Available
- Marketing Type: Hot Product 2019
- 1 Year, 12 Months • Warranty:
- Part Name: Excavator Hydraulic Controller
- KC-ESS-20A-007B KC-ESS-20A-024A • Part Number:
- Brand:
- MOQ:
- Packing:
- Quality:

### PRODUCT DESCRIPTION

XC215 Excavator Control Unit Hydraulic Controller Computer Board KC-ESS-20A-007B KC-ESS-20A-024A

| Brand    | HOWE     | Condition | new                                            |
|----------|----------|-----------|------------------------------------------------|
| MOQ      | 1 piece  | Quality   | guarantee                                      |
| Stock    | in stock | Payment   | trade assurance western union bank<br>transfer |
| Warranty | 1 year   | Delivery  | usually 1-3 days                               |