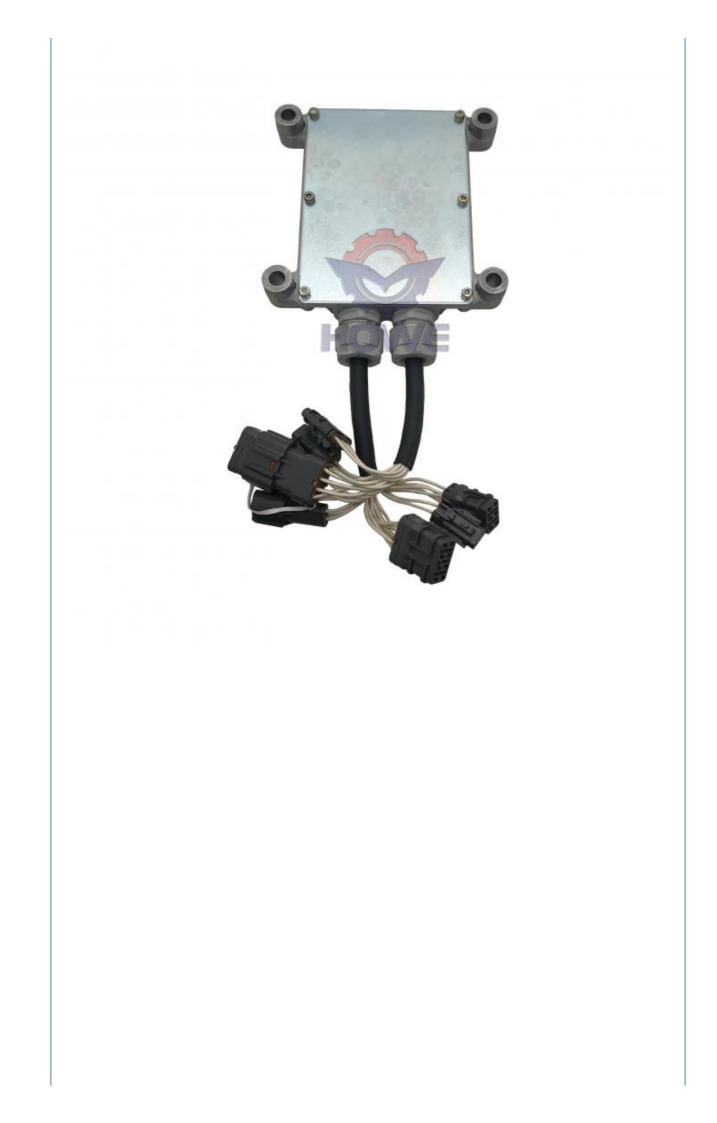

## XC215 Excavator Control Unit Hydraulic Controller Computer Board KC-ESS-20A-007B KC-ESS-20A-024A

### PRODUCT DESCRIPTION

XC215 Excavator Control Unit Hydraulic Controller Computer Board KC-ESS-20A-007B KC-ESS-20A-024A

| Brand    | HOWE     | Condition | new                                            |
|----------|----------|-----------|------------------------------------------------|
| MOQ      | 1 piece  | Quality   | guarantee                                      |
| Stock    | in stock | Payment   | trade assurance western union bank<br>transfer |
| Warranty | 1 year   | Delivery  | usually 1-3 days                               |