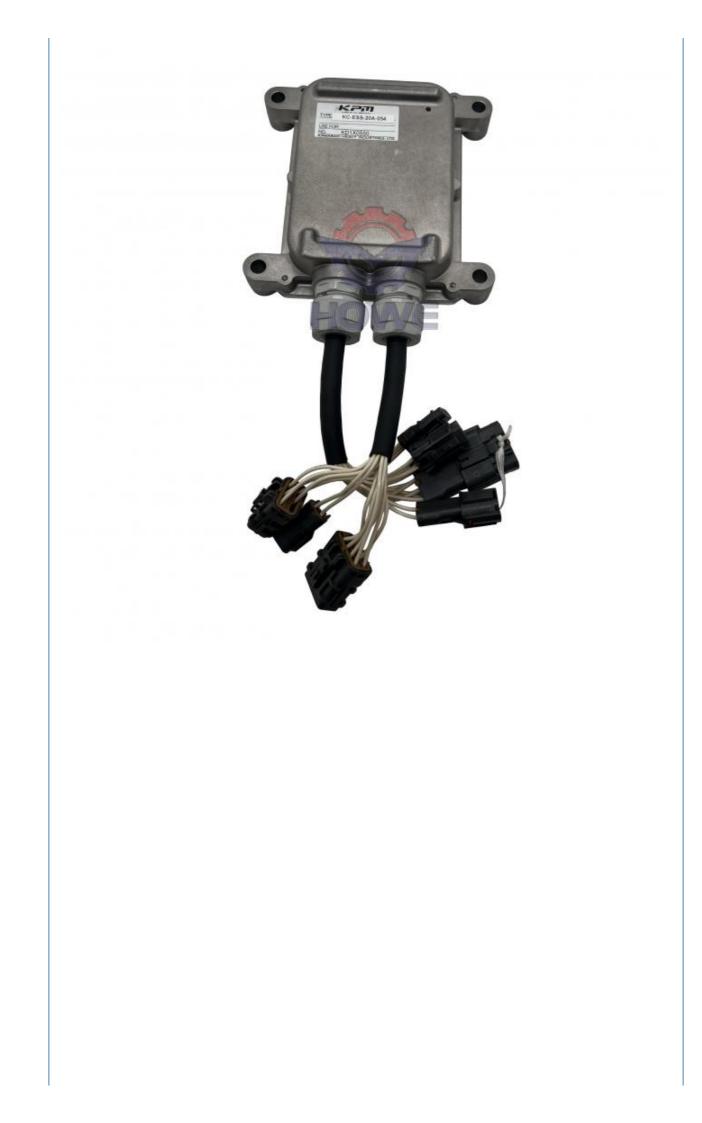

## XC215 Excavator Control Unit Hydraulic Controller Computer Board KC-ESS-20A-007B KC-ESS-20A-024A

### **Product Specification**

- Condition:
- Applicable Industries:
- Showroom Location:
- Video Outgoing-inspection: Provided
- Machinery Test Report: Not Available
- Marketing Type: Hot Product 2019
- 1 Year, 12 Months • Warranty:
- Part Name: Excavator Hydraulic Controller
- KC-ESS-20A-007B KC-ESS-20A-024A • Part Number:
- Brand:
- MOQ:
- Packing:
- Quality:

### PRODUCT DESCRIPTION

XC215 Excavator Control Unit Hydraulic Controller Computer Board KC-ESS-20A-007B KC-ESS-20A-024A

| Brand    | HOWE     | Condition | new                                            |
|----------|----------|-----------|------------------------------------------------|
| MOQ      | 1 piece  | Quality   | guarantee                                      |
| Stock    | in stock | Payment   | trade assurance western union bank<br>transfer |
| Warranty | 1 year   | Delivery  | usually 1-3 days                               |