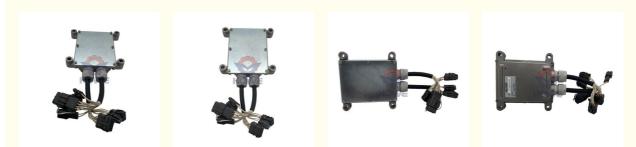

Excavator Control Unit Hydraulic Controller Computer Board KC-ESS-20A-007B KC-ESS-20A-024A

### **Basic Information**

- Place of Origin:
- Brand Name:

New

Works

None

HOWE

1 Piece

Carton

High Guarantee

Electric Deute

Building Material Shops, Machinery Repair

Shops, Manufacturing Plant, Construction

- Minimum Order Quantity:
- Price:
- Guangdong, China HOWE

- 5 pieces
- \$300.00/pieces >=5 pieces



### **Product Specification**

- Condition:
- Applicable Industries:
- Showroom Location:
- Video Outgoing-inspection: Provided
- Machinery Test Report: Not Available
- Marketing Type: Hot Product 2019
- 1 Year, 12 Months • Warranty:
- Part Name: Excavator Hydraulic Controller
- KC-ESS-20A-007B KC-ESS-20A-024A • Part Number:
- Brand:
- MOQ:
- Packing:
- Quality:



### More Images



### **Product Description**



# WHY CHOOSE US



### PRODUCT DESCRIPTION

XC215 Excavator Control Unit Hydraulic Controller Computer Board KC-ESS-20A-007B KC-ESS-20A-024A

| Brand    | HOWE     | Condition | new                                            |
|----------|----------|-----------|------------------------------------------------|
| MOQ      | 1 piece  | Quality   | guarantee                                      |
| Stock    | in stock | Payment   | trade assurance western union bank<br>transfer |
| Warranty | 1 year   | Delivery  | usually 1-3 days                               |

### CONTROLLER

















Guangzhou Howe Machinery Equipment Co., Ltd. is an engineering machinery parts company specializing in the development, production, sales and maintenance of excavator