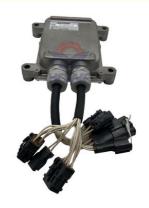

## XC215 Excavator Control Unit Hydraulic Controller Computer Board KC-ESS-20A-007B KC-ESS-20A-024A

### PRODUCT DESCRIPTION

XC215 Excavator Control Unit Hydraulic Controller Computer Board KC-ESS-20A-007B KC-ESS-20A-024A

| Brand    | HOWE     | Condition | new                                            |
|----------|----------|-----------|------------------------------------------------|
| MOQ      | 1 piece  | Quality   | guarantee                                      |
| Stock    | in stock | Payment   | trade assurance western union bank<br>transfer |
| Warranty | 1 year   | Delivery  | usually 1-3 days                               |