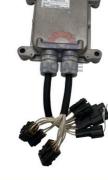

## XC215 Excavator Control Unit Hydraulic Controller Computer Board KC-ESS-20A-007B KC-ESS-20A-024A

### PRODUCT DESCRIPTION

XC215 Excavator Control Unit Hydraulic Controller Computer Board KC-ESS-20A-007B KC-ESS-20A-024A

| Brand    | HOWE     | Condition | new                                            |
|----------|----------|-----------|------------------------------------------------|
| MOQ      | 1 piece  | Quality   | guarantee                                      |
| Stock    | in stock | Payment   | trade assurance western union bank<br>transfer |
| Warranty | 1 year   | Delivery  | usually 1-3 days                               |