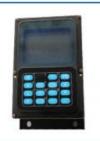

# Electric Parts Excavator E312D E320D E323D Monitor Display Monitoring integration 386-3459 4500714

### **MONITOR**

Fast Delivery

| Model                          | E320D E323D Monitor Display                                                                                      |  |
|--------------------------------|------------------------------------------------------------------------------------------------------------------|--|
| Applicatio<br>n                | E312D series Excavator are available                                                                             |  |
| Material                       | imported components                                                                                              |  |
| Usage                          | long life service                                                                                                |  |
| Other<br>available<br>products | many kinds of controller, monitor, wire harness, throttle motor, solenoid valve, pressure sensor and other parts |  |