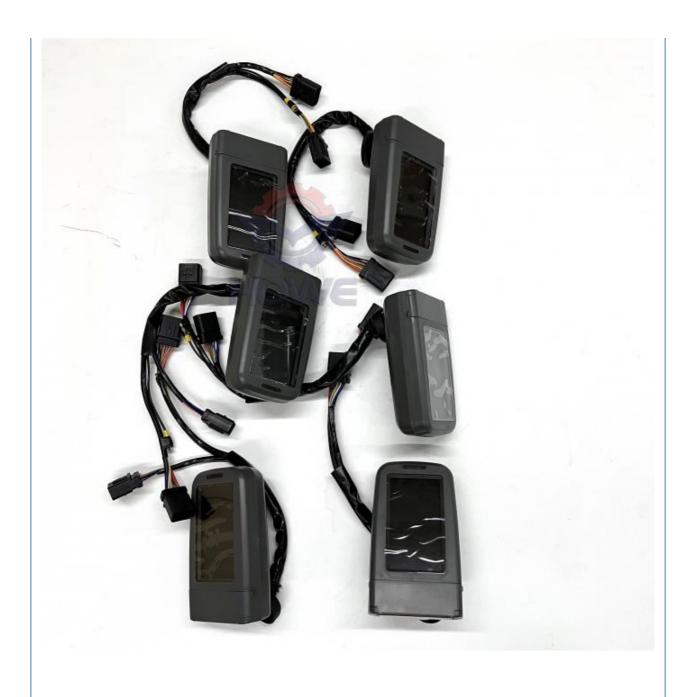

### More Images

• Part Number:

· Packing:

### **MONITOR**

Fast Delivery

| Model                          | E320D E323D Monitor Display                                                                                      |  |
|--------------------------------|------------------------------------------------------------------------------------------------------------------|--|
| Applicatio<br>n                | E312D series Excavator are available                                                                             |  |
| Material                       | imported components                                                                                              |  |
| Usage                          | long life service                                                                                                |  |
| Other<br>available<br>products | many kinds of controller, monitor, wire harness, throttle motor, solenoid valve, pressure sensor and other parts |  |

### **MAIN PRODUCTS**

Monitor

Wire Harness Throttle Motor

Solenoid Valves

Pressure Sensor