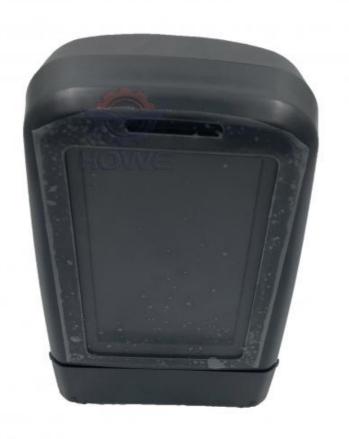

# Electric Parts Excavator E312D E320D E323D Monitor Display Monitoring integration 386-3459 4500714

### More Images

• Part Number:

· Packing:

### **MONITOR**

Fast Delivery

| Model                          | E320D E323D Monitor Display                                                                                      |  |
|--------------------------------|------------------------------------------------------------------------------------------------------------------|--|
| Applicatio<br>n                | E312D series Excavator are available                                                                             |  |
| Material                       | imported components                                                                                              |  |
| Usage                          | long life service                                                                                                |  |
| Other<br>available<br>products | many kinds of controller, monitor, wire harness, throttle motor, solenoid valve, pressure sensor and other parts |  |