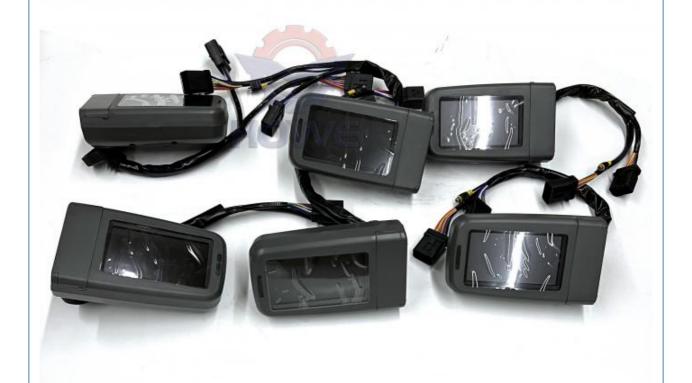

# Electric Parts Excavator E312D E320D E323D Monitor Display Monitoring integration 386-3459 4500714

### More Images

• Part Number:

· Packing:

### **MONITOR**

Fast Delivery

| Model                          | E320D E323D Monitor Display                                                                                      |  |
|--------------------------------|------------------------------------------------------------------------------------------------------------------|--|
| Applicatio<br>n                | E312D series Excavator are available                                                                             |  |
| Material                       | imported components                                                                                              |  |
| Usage                          | long life service                                                                                                |  |
| Other<br>available<br>products | many kinds of controller, monitor, wire harness, throttle motor, solenoid valve, pressure sensor and other parts |  |