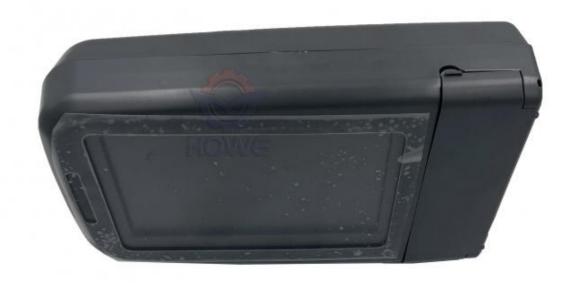

### More Images

• Part Number:

· Packing:

### **MONITOR**

Fast Delivery

| Model                          | E320D E323D Monitor Display                                                                                      |  |
|--------------------------------|------------------------------------------------------------------------------------------------------------------|--|
| Applicatio<br>n                | E312D series Excavator are available                                                                             |  |
| Material                       | imported components                                                                                              |  |
| Usage                          | long life service                                                                                                |  |
| Other<br>available<br>products | many kinds of controller, monitor, wire harness, throttle motor, solenoid valve, pressure sensor and other parts |  |