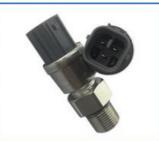

# Electric Parts Excavator E312D E320D E323D Monitor Display Monitoring integration 386-3459 4500714

#### Excavator E312D E320D E323D Monitor Display Monitoring integration 386-3459 4500714

| Brand    | HOWE     | Condition | new                                         |
|----------|----------|-----------|---------------------------------------------|
| MOQ      | 1 piece  | Quality   | guarantee                                   |
| Stock    | in stock | Payment   | trade assurance western union bank transfer |
| Warranty | 1 year   | Delivery  | usually 1-3 days                            |

### **MONITOR**

Fast Delivery

| Model                          | E320D E323D Monitor Display                                                                                      |  |
|--------------------------------|------------------------------------------------------------------------------------------------------------------|--|
| Applicatio<br>n                | E312D series Excavator are available                                                                             |  |
| Material                       | imported components                                                                                              |  |
| Usage                          | long life service                                                                                                |  |
| Other<br>available<br>products | many kinds of controller, monitor, wire harness, throttle motor, solenoid valve, pressure sensor and other parts |  |