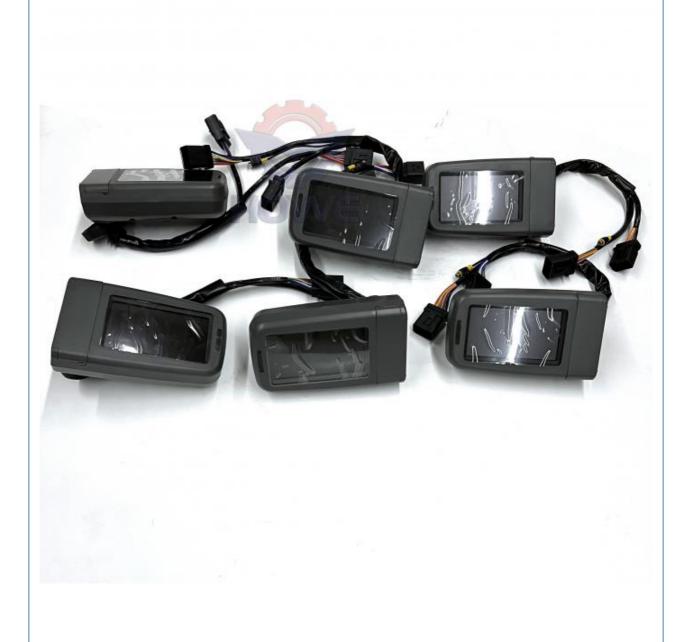

# Electric Parts Excavator E312D E320D E323D Monitor Display Monitoring integration 386-3459 4500714

### More Images

• Part Number:

· Packing:

### **MONITOR**

Fast Delivery

| Model                          | E320D E323D Monitor Display                                                                                      |  |
|--------------------------------|------------------------------------------------------------------------------------------------------------------|--|
| Applicatio<br>n                | E312D series Excavator are available                                                                             |  |
| Material                       | imported components                                                                                              |  |
| Usage                          | long life service                                                                                                |  |
| Other<br>available<br>products | many kinds of controller, monitor, wire harness, throttle motor, solenoid valve, pressure sensor and other parts |  |