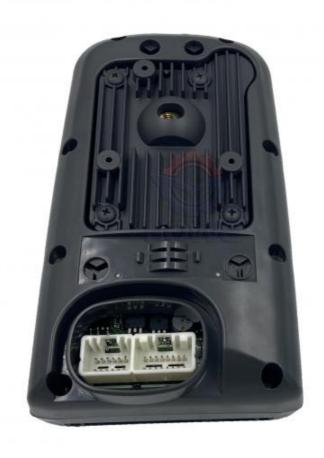

### More Images

• Part Number:

· Packing:

### **MONITOR**

Fast Delivery

| Model                          | E320D E323D Monitor Display                                                                                      |  |
|--------------------------------|------------------------------------------------------------------------------------------------------------------|--|
| Applicatio<br>n                | E312D series Excavator are available                                                                             |  |
| Material                       | imported components                                                                                              |  |
| Usage                          | long life service                                                                                                |  |
| Other<br>available<br>products | many kinds of controller, monitor, wire harness, throttle motor, solenoid valve, pressure sensor and other parts |  |