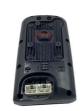

tegration 386-3459 4500714

#### **Basic Information**

Place of Origin: Guangdong, China

• Brand Name: HOWE

• Price: \$100.00 - \$300.00/pieces

Packaging Details: packed by neutral standard export carton

with shockproof foam and waterproof

membrane

Supply Ability: 1000 Pack/Packs per Month



# **Product Specification**

• Condition: New

Applicable Industries: Building Material Shops, Machinery Repair

386-3459 4500714

Carton

Shops, Manufacturing Plant, Construction

Works

Showroom Location: None
Video Outgoing-inspection: Provided
Machinery Test Report: Not Available
Marketing Type: Hot Product 2019
Warranty: 1 Year, 12 Months
Part Name: Excavator Monitor Panel

Brand: HOWEMOQ: 1 Piece

Quality: High Guarantee

The action Route



### More Images

• Part Number:

· Packing:











# WHY CHOOSE US



# PRODUCT DESCRIPTION

#### Excavator E312D E320D E323D Monitor Display Monitoring integration 386-3459 4500714

| Brand    | HOWE     | Condition | new                                         |
|----------|----------|-----------|---------------------------------------------|
| MOQ      | 1 piece  | Quality   | guarantee                                   |
| Stock    | in stock | Payment   | trade assurance western union bank transfer |
| Warranty | 1 year   | Delivery  | usually 1-3 days                            |



### **MONITOR**

Fast Delivery

| Model                          | E320D E323D Monitor Display                                                                                      |  |
|--------------------------------|----------------------------