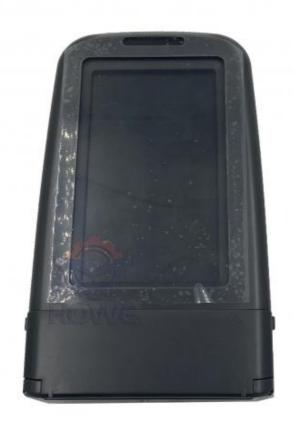

# Electric Parts Excavator E312D E320D E323D Monitor Display Monitoring integration 386-3459 4500714

### **MONITOR**

Fast Delivery

| Model                          | E320D E323D Monitor Display                                                                                      |  |
|--------------------------------|------------------------------------------------------------------------------------------------------------------|--|
| Applicatio<br>n                | E312D series Excavator are available                                                                             |  |
| Material                       | imported components                                                                                              |  |
| Usage                          | long life service                                                                                                |  |
| Other<br>available<br>products | many kinds of controller, monitor, wire harness, throttle motor, solenoid valve, pressure sensor and other parts |  |