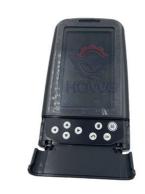

# Electric Parts Excavator E312D E320D E323D Monitor Display Monitoring integration 386-3459 4500714

#### Excavator E312D E320D E323D Monitor Display Monitoring integration 386-3459 4500714

| Brand    | HOWE     | Condition | new                                         |
|----------|----------|-----------|---------------------------------------------|
| MOQ      | 1 piece  | Quality   | guarantee                                   |
| Stock    | in stock | Payment   | trade assurance western union bank transfer |
| Warranty | 1 year   | Delivery  | usually 1-3 days                            |

### **MONITOR**

Fast Delivery

| Model                          | E320D E323D Monitor Display                                                                                      |  |
|--------------------------------|------------------------------------------------------------------------------------------------------------------|--|
| Applicatio<br>n                | E312D series Excavator are available                                                                             |  |
| Material                       | imported components                                                                                              |  |
| Usage                          | long life service                                                                                                |  |
| Other<br>available<br>products | many kinds of controller, monitor, wire harness, throttle motor, solenoid valve, pressure sensor and other parts |  |