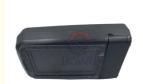

# Electric Parts Excavator E312D E320D E323D Monitor Display Monitoring integration 386-3459 4500714

### **MONITOR**

Fast Delivery

| Model                          | E320D E323D Monitor Display                                                                                      |  |
|--------------------------------|------------------------------------------------------------------------------------------------------------------|--|
| Applicatio<br>n                | E312D series Excavator are available                                                                             |  |
| Material                       | imported components                                                                                              |  |
| Usage                          | long life service                                                                                                |  |
| Other<br>available<br>products | many kinds of controller, monitor, wire harness, throttle motor, solenoid valve, pressure sensor and other parts |  |