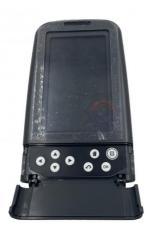

# Electric Parts Excavator E312D E320D E323D Monitor Display Monitoring integration 386-3459 4500714

### **MONITOR**

Fast Delivery

| Model                          | E320D E323D Monitor Display                                                                                      |  |
|--------------------------------|------------------------------------------------------------------------------------------------------------------|--|
| Applicatio<br>n                | E312D series Excavator are available                                                                             |  |
| Material                       | imported components                                                                                              |  |
| Usage                          | long life service                                                                                                |  |
| Other<br>available<br>products | many kinds of controller, monitor, wire harness, throttle motor, solenoid valve, pressure sensor and other parts |  |