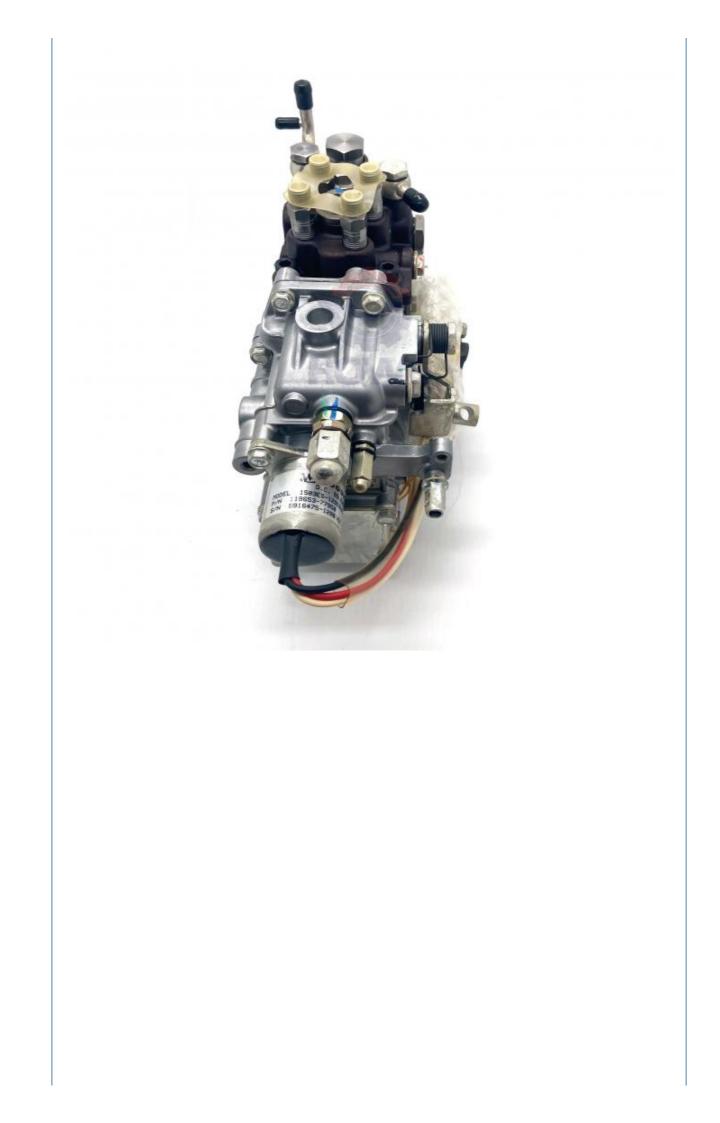

### Machinery Repair Shops Excavator 4TNV98 High Pressure Fuel Injection Pump 729659-51360

### PRODUCT DESCRIPTION

Excavator Parts 4TNV98 high pressure fuel injection pump 729659-51360

| Brand    | HOWE     | Condition | new                                         |
|----------|----------|-----------|---------------------------------------------|
| MOQ      | 1 piece  | Quality   | guarantee                                   |
| Stock    | in stock | Payment   | trade assurance,western union,bank transfer |
| Warranty | 1 year   | Delivery  | usually 1-3 days                            |

### CONTROLLER

| Model                          | 4TNV98 fuel injection pump                                                                             |  |
|--------------------------------|--------------------------------------------------------------------------------------------------------|--|
| Applicatio<br>n                | 4TNV98 series Excavator are available                                                                  |  |
| Material                       | imported components                                                                                    |  |
| Usage                          | long life service                                                                                      |  |
| Other<br>available<br>products | many kinds of controller, monitor,<br>wire harness, throttle motor,<br>solenoid valve, pressure sensor |  |