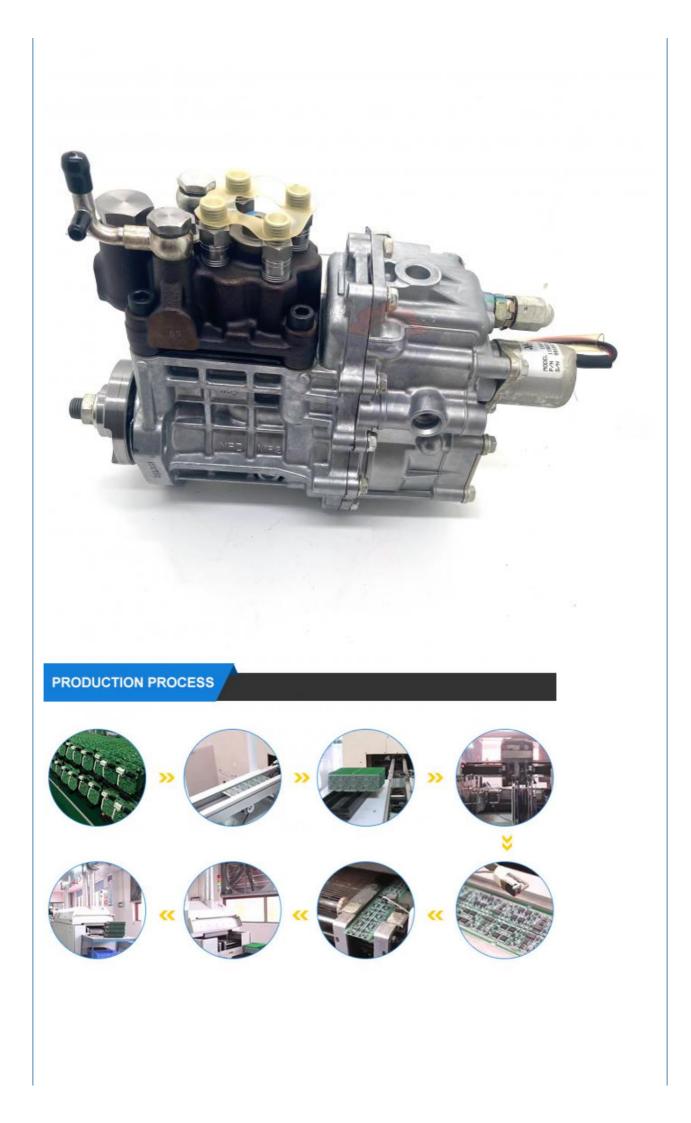

### Machinery Repair Shops Excavator 4TNV98 High Pressure Fuel Injection Pump 729659-51360

### PRODUCT DESCRIPTION

Excavator Parts 4TNV98 high pressure fuel injection pump 729659-51360

| Brand    | HOWE     | Condition | new                                         |
|----------|----------|-----------|---------------------------------------------|
| MOQ      | 1 piece  | Quality   | guarantee                                   |
| Stock    | in stock | Payment   | trade assurance,western union,bank transfer |
| Warranty | 1 year   | Delivery  | usually 1-3 days                            |

### CONTROLLER

| Model                          | 4TNV98 fuel injection pump                                                                             |  |
|--------------------------------|--------------------------------------------------------------------------------------------------------|--|
| Applicatio<br>n                | 4TNV98 series Excavator are available                                                                  |  |
| Material                       | imported components                                                                                    |  |
| Usage                          | long life service                                                                                      |  |
| Other<br>available<br>products | many kinds of controller, monitor,<br>wire harness, throttle motor,<br>solenoid valve, pressure sensor |  |