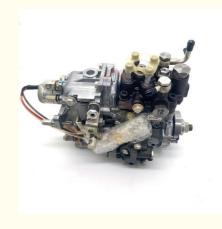

### PRODUCT DESCRIPTION

Excavator Parts 4TNV98 high pressure fuel injection pump 729659-51360

| Brand    | HOWE     | Condition | new                                         |
|----------|----------|-----------|---------------------------------------------|
| MOQ      | 1 piece  | Quality   | guarantee                                   |
| Stock    | in stock | Payment   | trade assurance,western union,bank transfer |
| Warranty | 1 year   | Delivery  | usually 1-3 days                            |

### CONTROLLER

| Model                          | 4TNV98 fuel injection pump                                                                             |  |
|--------------------------------|--------------------------------------------------------------------------------------------------------|--|
| Applicatio<br>n                | 4TNV98 series Excavator are available                                                                  |  |
| Material                       | imported components                                                                                    |  |
| Usage                          | long life service                                                                                      |  |
| Other<br>available<br>products | many kinds of controller, monitor,<br>wire harness, throttle motor,<br>solenoid valve, pressure sensor |  |