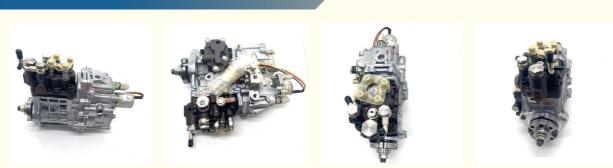

360

#### **Basic Information**

- Place of Origin:
- Brand Name:
- Price:
- Packaging Details:
- \$700.00 \$1,500.00/pieces
  packed by neutral standard export carton with shockproof foam and waterproof membrane

1000 Pack/Packs per Month

Building Material Shops, Machinery Repair

Shops, Manufacturing Plant, Construction

Guangdong, China

HOWE

New

Works

None

Hot Product 2019 1 Year, 12 Months

729659-51360 HOWE

High Guarantee

1 Piece

Carton

Excavator Fuel Injection Pump

• Supply Ability:



### **Product Specification**

- Condition:
- Applicable Industries:
- Showroom Location:
- Video Outgoing-inspection: Provided
- Machinery Test Report: Not Available
- Marketing Type:
- Warranty:
- Part Name:
- Part Number:
- Brand:
- MOQ:
- Packing:
- Quality:
- Τ.....



### More Images



### **Product Description**



# WHY CHOOSE US



### PRODUCT DESCRIPTION

Excavator Parts 4TNV98 high pressure fuel injection pump 729659-51360

| Brand    | HOWE     | Condition | new                                         |
|----------|----------|-----------|---------------------------------------------|
| MOQ      | 1 piece  | Quality   | guarantee                                   |
| Stock    | in stock | Payment   | trade assurance,western union,bank transfer |
| Warranty | 1 year   | Delivery  | usually 1-3 days                            |



### CONTROLLER

| Model                          | 4TNV98 fuel injection pump                                                                             |  |
|--------------------------------|----------------------------------------------