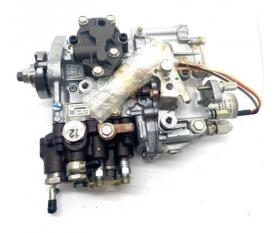

### Machinery Repair Shops Excavator 4TNV98 High Pressure Fuel Injection Pump 729659-51360

### PRODUCT DESCRIPTION

Excavator Parts 4TNV98 high pressure fuel injection pump 729659-51360

| Brand    | HOWE     | Condition | new                                         |
|----------|----------|-----------|---------------------------------------------|
| MOQ      | 1 piece  | Quality   | guarantee                                   |
| Stock    | in stock | Payment   | trade assurance,western union,bank transfer |
| Warranty | 1 year   | Delivery  | usually 1-3 days                            |