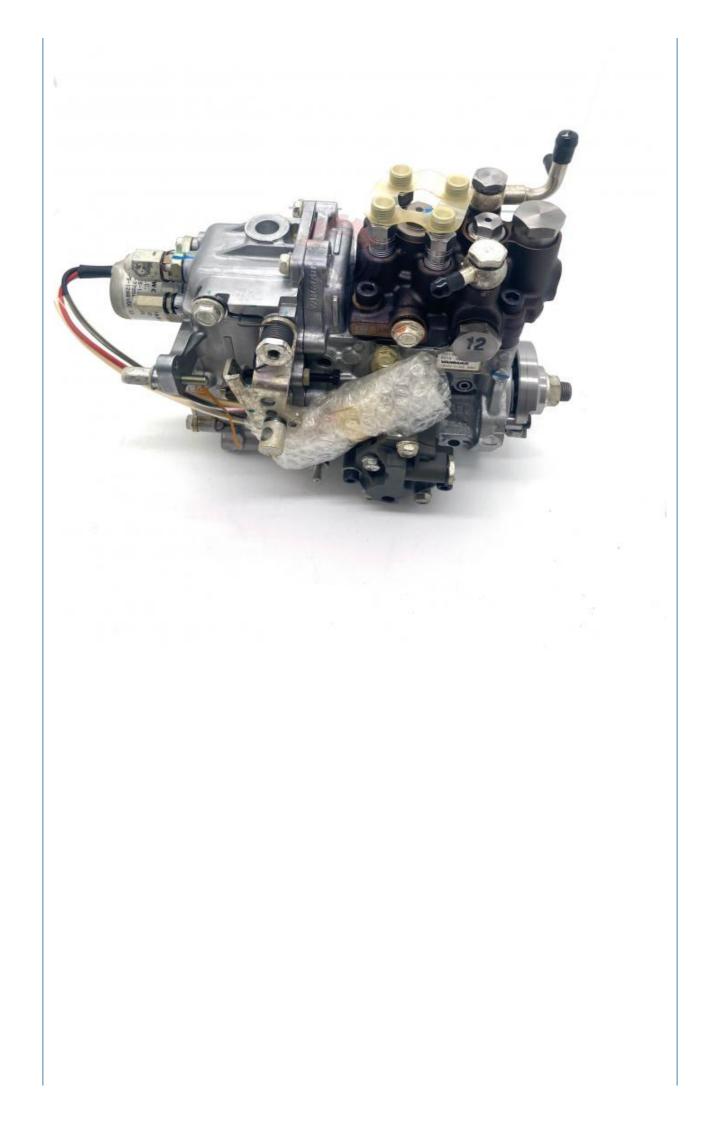

|  |
|--------------------------------|--------------------------------------------------------------------------------------------------------|--|
| Applicatio<br>n                | 4TNV98 series Excavator are available                                                                  |  |
| Material                       | imported components                                                                                    |  |
| Usage                          | long life service                                                                                      |  |
| Other<br>available<br>products | many kinds of controller, monitor,<br>wire harness, throttle motor,<br>solenoid valve, pressure sensor |  |













Guangzhou Howe Machinery Equipment Co., Ltd. is an engineering machinery parts company specializing in the development, production, sales and maintenance of excavator electrical parts.

## WORKSHOP

Our products include: ECU controller, monitor, throttle motor, wiring harness, air condition panel, solenoid valves, sensor, pressure switch and other electric parts apply for KOMATSU, CATERPILLAR, HITACHI,DAEWOO,KATO, KOBELCO, SUMITOMO,VOLVO,SANY etc. As

well as we repair ECU controller, monitor, ECU reprogramming and reset timing.



We have more than 10 years of working experience in the field of construction machinery accessories, have first-class technical staff and excellent sales service team to provide customers with good pre-sales and after-sales service. Our company has alway