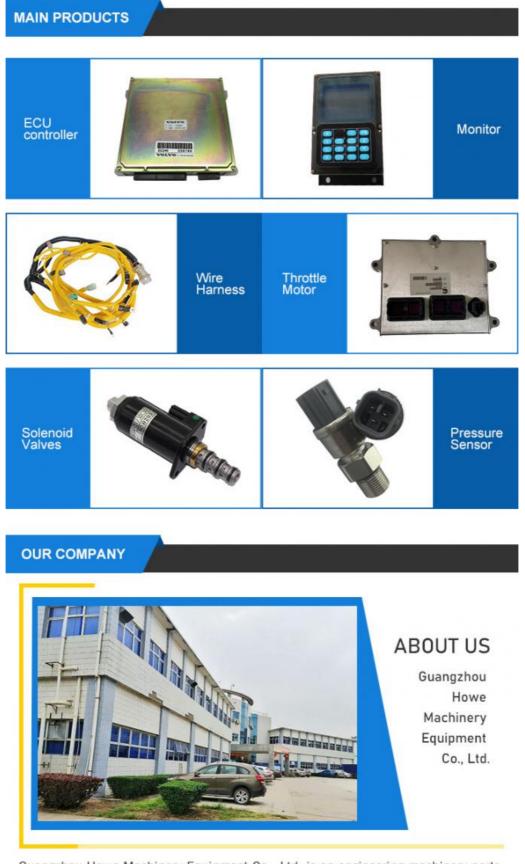

### CONTROLLER

| Model                          | 4TNV98 fuel injection pump                                                                             |  |
|--------------------------------|--------------------------------------------------------------------------------------------------------|--|
| Applicatio<br>n                | 4TNV98 series Excavator are available                                                                  |  |
| Material                       | imported components                                                                                    |  |
| Usage                          | long life service                                                                                      |  |
| Other<br>available<br>products | many kinds of controller, monitor,<br>wire harness, throttle motor,<br>solenoid valve, pressure sensor |  |

Guangzhou Howe Machinery Equipment Co., Ltd. is an engineering machinery parts company specializing in the development, production, sales and maintenance of excavator electrical parts.

## WORKSHOP

Our products include: ECU controller, monitor, throttle motor, wiring harness, air condition panel, solenoid valves, sensor, pressure switch and other electric parts apply for KOMATSU, CATERPILLAR, HITACHI,DAEWOO,KATO, KOBELCO, SUMITOMO,VOLVO,SANY etc. As