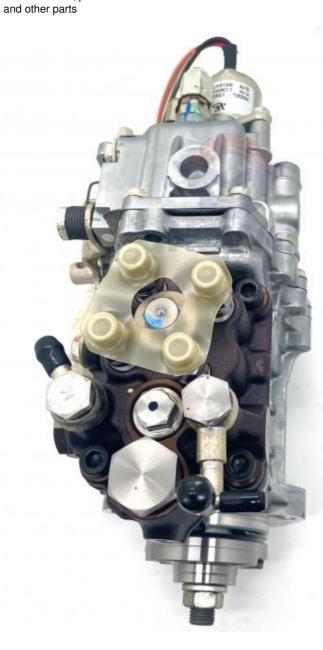

### Machinery Repair Shops Excavator 4TNV98 High Pressure Fuel Injection Pump 729659-51360

### PRODUCT DESCRIPTION

Excavator Parts 4TNV98 high pressure fuel injection pump 729659-51360

| Brand    | HOWE     | Condition | new                                         |
|----------|----------|-----------|---------------------------------------------|
| MOQ      | 1 piece  | Quality   | guarantee                                   |
| Stock    | in stock | Payment   | trade assurance,western union,bank transfer |
| Warranty | 1 year   | Delivery  | usually 1-3 days                            |