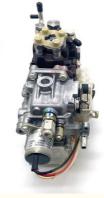

### PRODUCT DESCRIPTION

Excavator Parts 4TNV98 high pressure fuel injection pump 729659-51360

| Brand    | HOWE     | Condition | new                                         |
|----------|----------|-----------|---------------------------------------------|
| MOQ      | 1 piece  | Quality   | guarantee                                   |
| Stock    | in stock | Payment   | trade assurance,western union,bank transfer |
| Warranty | 1 year   | Delivery  | usually 1-3 days                            |

### CONTROLLER

| Model                          | 4TNV98 fuel injection pump                                                                             |  |
|--------------------------------|--------------------------------------------------------------------------------------------------------|--|
| Applicatio<br>n                | 4TNV98 series Excavator are available                                                                  |  |
| Material                       | imported components                                                                                    |  |
| Usage                          | long life service                                                                                      |  |
| Other<br>available<br>products | many kinds of controller, monitor,<br>wire harness, throttle motor,<br>solenoid valve, pressure sensor |  |