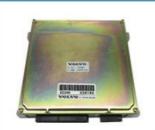

# Electric Parts Excavator Display Gauge DX140 DX225 DX300 Monitor Panel

300426-00049 300426-00010

#### Excavator Display Gauge DX140 DX225 DX300 Monitor Panel 300426-00049 300426-00010

| Brand    | HOWE     | Condition | new                                         |
|----------|----------|-----------|---------------------------------------------|
| MOQ      | 1 piece  | Quality   | guarantee                                   |
| Stock    | in stock | Payment   | trade assurance western union bank transfer |
| Warranty | 1 year   | Delivery  | usually 1-3 days                            |

# **MONITOR**

| Model                          | DX140 DX225 Monitor Panel                                                                                       |  |  |
|--------------------------------|-----------------------------------------------------------------------------------------------------------------|--|--|
| Applicatio<br>n                | DX300 series excavator are available                                                                            |  |  |
| Material                       | imported components                                                                                             |  |  |
| Usage                          | long life service                                                                                               |  |  |
| Other<br>available<br>products | many kinds of controller, monitor wire harness, throttle motor, solenoid valve, pressure sensor and other parts |  |  |