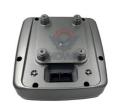

# Electric Parts Excavator Display Gauge DX140 DX225 DX300 Monitor Panel

300426-00049 300426-00010

#### Excavator Display Gauge DX140 DX225 DX300 Monitor Panel 300426-00049 300426-00010

| Brand    | HOWE     | Condition | new                                         |
|----------|----------|-----------|---------------------------------------------|
| MOQ      | 1 piece  | Quality   | guarantee                                   |
| Stock    | in stock | Payment   | trade assurance western union bank transfer |
| Warranty | 1 year   | Delivery  | usually 1-3 days                            |

# **MONITOR**

| Model                          | DX140 DX225 Monitor Panel                                                                                       |  |  |
|--------------------------------|-----------------------------------------------------------------------------------------------------------------|--|--|
| Applicatio<br>n                | DX300 series excavator are available                                                                            |  |  |
| Material                       | imported components                                                                                             |  |  |
| Usage                          | long life service                                                                                               |  |  |
| Other<br>available<br>products | many kinds of controller, monitor wire harness, throttle motor, solenoid valve, pressure sensor and other parts |  |  |