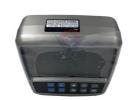

# Electric Parts Excavator Display Gauge DX140 DX225 DX300 Monitor Panel

300426-00049 300426-00010

#### Excavator Display Gauge DX140 DX225 DX300 Monitor Panel 300426-00049 300426-00010

| Brand    | HOWE     | Condition | new                                         |
|----------|----------|-----------|---------------------------------------------|
| MOQ      | 1 piece  | Quality   | guarantee                                   |
| Stock    | in stock | Payment   | trade assurance western union bank transfer |
| Warranty | 1 year   | Delivery  | usually 1-3 days                            |

# **MONITOR**

| Model                          | DX140 DX225 Monitor Panel                                                                                       |  |  |
|--------------------------------|-----------------------------------------------------------------------------------------------------------------|--|--|
| Applicatio<br>n                | DX300 series excavator are available                                                                            |  |  |
| Material                       | imported components                                                                                             |  |  |
| Usage                          | long life service                                                                                               |  |  |
| Other<br>available<br>products | many kinds of controller, monitor wire harness, throttle motor, solenoid valve, pressure sensor and other parts |  |  |