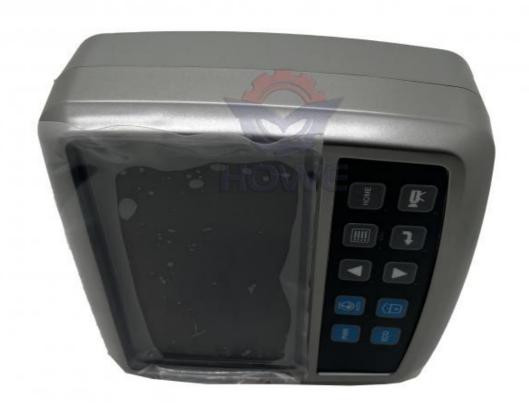

# Electric Parts Excavator Display Gauge DX140 DX225 DX300 Monitor Panel

300426-00049 300426-00010

#### Excavator Display Gauge DX140 DX225 DX300 Monitor Panel 300426-00049 300426-00010

| Brand    | HOWE     | Condition | new                                         |
|----------|----------|-----------|---------------------------------------------|
| MOQ      | 1 piece  | Quality   | guarantee                                   |
| Stock    | in stock | Payment   | trade assurance western union bank transfer |
| Warranty | 1 year   | Delivery  | usually 1-3 days                            |

# **MONITOR**

| Model                          | DX140 DX225 Monitor Panel                                                                                       |  |  |
|--------------------------------|-----------------------------------------------------------------------------------------------------------------|--|--|
| Applicatio<br>n                | DX300 series excavator are available                                                                            |  |  |
| Material                       | imported components                                                                                             |  |  |
| Usage                          | long life service                                                                                               |  |  |
| Other<br>available<br>products | many kinds of controller, monitor wire harness, throttle motor, solenoid valve, pressure sensor and other parts |  |  |