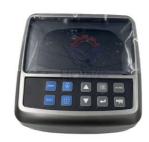

# Electric Parts Excavator Display Gauge DX140 DX225 DX300 Monitor Panel

300426-00049 300426-00010

#### Excavator Display Gauge DX140 DX225 DX300 Monitor Panel 300426-00049 300426-00010

| Brand    | HOWE     | Condition | new                                         |
|----------|----------|-----------|---------------------------------------------|
| MOQ      | 1 piece  | Quality   | guarantee                                   |
| Stock    | in stock | Payment   | trade assurance western union bank transfer |
| Warranty | 1 year   | Delivery  | usually 1-3 days                            |

# **MONITOR**

| Model                          | DX140 DX225 Monitor Panel                                                                                       |  |  |
|--------------------------------|-----------------------------------------------------------------------------------------------------------------|--|--|
| Applicatio<br>n                | DX300 series excavator are available                                                                            |  |  |
| Material                       | imported components                                                                                             |  |  |
| Usage                          | long life service                                                                                               |  |  |
| Other<br>available<br>products | many kinds of controller, monitor wire harness, throttle motor, solenoid valve, pressure sensor and other parts |  |  |