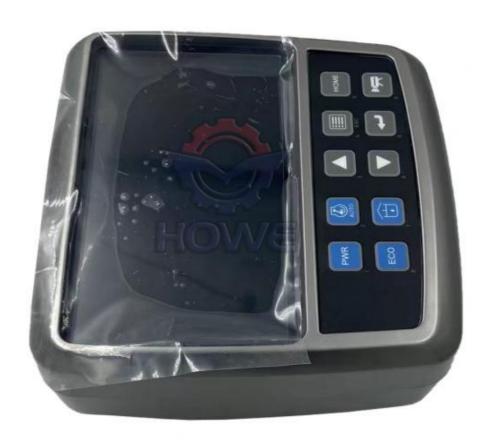

# Electric Parts Excavator Display Gauge DX140 DX225 DX300 Monitor Panel

300426-00049 300426-00010

#### Excavator Display Gauge DX140 DX225 DX300 Monitor Panel 300426-00049 300426-00010

| Brand    | HOWE     | Condition | new                                         |
|----------|----------|-----------|---------------------------------------------|
| MOQ      | 1 piece  | Quality   | guarantee                                   |
| Stock    | in stock | Payment   | trade assurance western union bank transfer |
| Warranty | 1 year   | Delivery  | usually 1-3 days                            |

# **MONITOR**

| Model                          | DX140 DX225 Monitor Panel                                                                                       |  |  |
|--------------------------------|-----------------------------------------------------------------------------------------------------------------|--|--|
| Applicatio<br>n                | DX300 series excavator are available                                                                            |  |  |
| Material                       | imported components                                                                                             |  |  |
| Usage                          | long life service                                                                                               |  |  |
| Other<br>available<br>products | many kinds of controller, monitor wire harness, throttle motor, solenoid valve, pressure sensor and other parts |  |  |