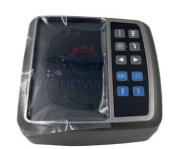

# Electric Parts Excavator Display Gauge DX140 DX225 DX300 Monitor Panel

300426-00049 300426-00010

#### Excavator Display Gauge DX140 DX225 DX300 Monitor Panel 300426-00049 300426-00010

| Brand    | HOWE     | Condition | new                                         |
|----------|----------|-----------|---------------------------------------------|
| MOQ      | 1 piece  | Quality   | guarantee                                   |
| Stock    | in stock | Payment   | trade assurance western union bank transfer |
| Warranty | 1 year   | Delivery  | usually 1-3 days                            |

# **MONITOR**

| Model                          | DX140 DX225 Monitor Panel                                                                                       |  |  |
|--------------------------------|-----------------------------------------------------------------------------------------------------------------|--|--|
| Applicatio<br>n                | DX300 series excavator are available                                                                            |  |  |
| Material                       | imported components                                                                                             |  |  |
| Usage                          | long life service                                                                                               |  |  |
| Other<br>available<br>products | many kinds of controller, monitor wire harness, throttle motor, solenoid valve, pressure sensor and other parts |  |  |