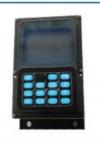

# **MONITOR**

| Model                          | DX140 DX225 Monitor Panel                                                                                       |  |  |
|--------------------------------|-----------------------------------------------------------------------------------------------------------------|--|--|
| Applicatio<br>n                | DX300 series excavator are available                                                                            |  |  |
| Material                       | imported components                                                                                             |  |  |
| Usage                          | long life service                                                                                               |  |  |
| Other<br>available<br>products | many kinds of controller, monitor wire harness, throttle motor, solenoid valve, pressure sensor and other parts |  |  |

## **MAIN PRODUCTS**

Monitor

Wire Harness Throttle Motor

Solenoid Valves

Pressure Sensor