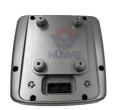

# Electric Parts Excavator Display Gauge DX140 DX225 DX300 Monitor Panel

300426-00049 300426-00010

#### Excavator Display Gauge DX140 DX225 DX300 Monitor Panel 300426-00049 300426-00010

| Brand    | HOWE     | Condition | new                                         |
|----------|----------|-----------|---------------------------------------------|
| MOQ      | 1 piece  | Quality   | guarantee                                   |
| Stock    | in stock | Payment   | trade assurance western union bank transfer |
| Warranty | 1 year   | Delivery  | usually 1-3 days                            |

# **MONITOR**

| Model                          | DX140 DX225 Monitor Panel                                                                                       |  |  |
|--------------------------------|-----------------------------------------------------------------------------------------------------------------|--|--|
| Applicatio<br>n                | DX300 series excavator are available                                                                            |  |  |
| Material                       | imported components                                                                                             |  |  |
| Usage                          | long life service                                                                                               |  |  |
| Other<br>available<br>products | many kinds of controller, monitor wire harness, throttle motor, solenoid valve, pressure sensor and other parts |  |  |