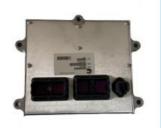

# Electric Parts Excavator Display Gauge DX140 DX225 DX300 Monitor Panel

300426-00049 300426-00010

#### Excavator Display Gauge DX140 DX225 DX300 Monitor Panel 300426-00049 300426-00010

| Brand    | HOWE     | Condition | new                                         |
|----------|----------|-----------|---------------------------------------------|
| MOQ      | 1 piece  | Quality   | guarantee                                   |
| Stock    | in stock | Payment   | trade assurance western union bank transfer |
| Warranty | 1 year   | Delivery  | usually 1-3 days                            |

# **MONITOR**

| Model                          | DX140 DX225 Monitor Panel                                                                                       |  |  |
|--------------------------------|-----------------------------------------------------------------------------------------------------------------|--|--|
| Applicatio<br>n                | DX300 series excavator are available                                                                            |  |  |
| Material                       | imported components                                                                                             |  |  |
| Usage                          | long life service                                                                                               |  |  |
| Other<br>available<br>products | many kinds of controller, monitor wire harness, throttle motor, solenoid valve, pressure sensor and other parts |  |  |