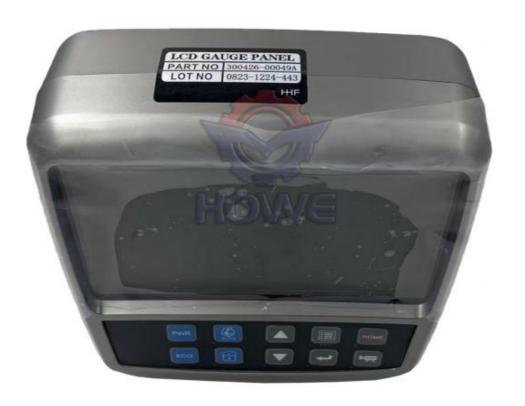

# Electric Parts Excavator Display Gauge DX140 DX225 DX300 Monitor Panel

300426-00049 300426-00010

#### Excavator Display Gauge DX140 DX225 DX300 Monitor Panel 300426-00049 300426-00010

| Brand    | HOWE     | Condition | new                                         |
|----------|----------|-----------|---------------------------------------------|
| MOQ      | 1 piece  | Quality   | guarantee                                   |
| Stock    | in stock | Payment   | trade assurance western union bank transfer |
| Warranty | 1 year   | Delivery  | usually 1-3 days                            |

# **MONITOR**

| Model                          | DX140 DX225 Monitor Panel                                                                                       |  |  |
|--------------------------------|-----------------------------------------------------------------------------------------------------------------|--|--|
| Applicatio<br>n                | DX300 series excavator are available                                                                            |  |  |
| Material                       | imported components                                                                                             |  |  |
| Usage                          | long life service                                                                                               |  |  |
| Other<br>available<br>products | many kinds of controller, monitor wire harness, throttle motor, solenoid valve, pressure sensor and other parts |  |  |