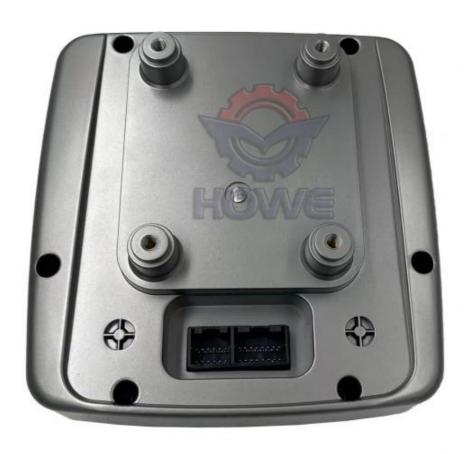

# Electric Parts Excavator Display Gauge DX140 DX225 DX300 Monitor Panel

300426-00049 300426-00010

#### Excavator Display Gauge DX140 DX225 DX300 Monitor Panel 300426-00049 300426-00010

| Brand    | HOWE     | Condition | new                                         |
|----------|----------|-----------|---------------------------------------------|
| MOQ      | 1 piece  | Quality   | guarantee                                   |
| Stock    | in stock | Payment   | trade assurance western union bank transfer |
| Warranty | 1 year   | Delivery  | usually 1-3 days                            |

# **MONITOR**

| Model                          | DX140 DX225 Monitor Panel                                                                                       |  |  |
|--------------------------------|-----------------------------------------------------------------------------------------------------------------|--|--|
| Applicatio<br>n                | DX300 series excavator are available                                                                            |  |  |
| Material                       | imported components                                                                                             |  |  |
| Usage                          | long life service                                                                                               |  |  |
| Other<br>available<br>products | many kinds of controller, monitor wire harness, throttle motor, solenoid valve, pressure sensor and other parts |  |  |