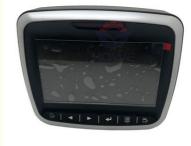

### **Product Specification**

- Condition:
- Applicable Industries:
- Showroom Location:
- Video Outgoing-inspection: Provided
- Machinery Test Report: Not Available
- Marketing Type: Hot Product 2019
- 1 Year, 12 Months • Warranty:
- Part Name: **Excavator Monitor Panel**
- 300426-00175 300426-000174B 300426-• Part Number: 00089

### PRODUCT DESCRIPTION

Excavator Monitor Assembly DX150 DX210 Display Panel 300426-00175 300426-000174B 300426-00089

| Brand    | HOWE     | Condition | new                                            |
|----------|----------|-----------|------------------------------------------------|
| MOQ      | 1 piece  | Quality   | guarantee                                      |
| Stock    | in stock | Payment   | trade assurance western union bank<br>transfer |
| Warranty | 1 year   | Delivery  | usually 1-3 days                               |

### MONITOR

| Model                          | DX150 Monitor Panel                                                                                                       |  |
|--------------------------------|---------------------------------------------------------------------------------------------------------------------------|--|
| Applicatio<br>n                | DX210 series excavator are<br>available                                                                                   |  |
| Material                       | imported components                                                                                                       |  |
| Usage                          | long life service                                                                                                         |  |
| Other<br>available<br>products | many kinds of controller, monitor,<br>wire harness, throttle motor,<br>solenoid valve, pressure sensor<br>and other parts |  |