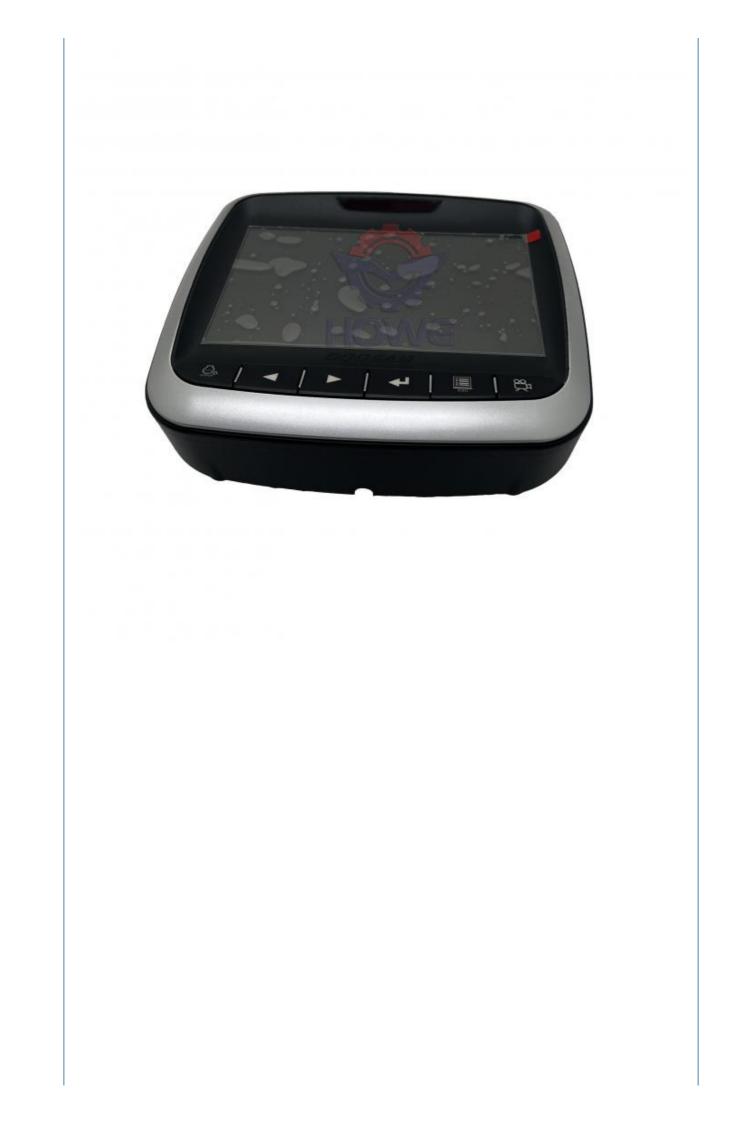

### **Product Specification**

- Condition:
- Applicable Industries:
- Showroom Location:
- Video Outgoing-inspection: Provided
- Machinery Test Report: Not Available
- Marketing Type: Hot Product 2019
- 1 Year, 12 Months • Warranty:
- Part Name: **Excavator Monitor Panel**
- 300426-00175 300426-000174B 300426-• Part Number: 00089

### PRODUCT DESCRIPTION

Excavator Monitor Assembly DX150 DX210 Display Panel 300426-00175 300426-000174B 300426-00089

| Brand    | HOWE     | Condition | new                                            |
|----------|----------|-----------|------------------------------------------------|
| MOQ      | 1 piece  | Quality   | guarantee                                      |
| Stock    | in stock | Payment   | trade assurance western union bank<br>transfer |
| Warranty | 1 year   | Delivery  | usually 1-3 days                               |