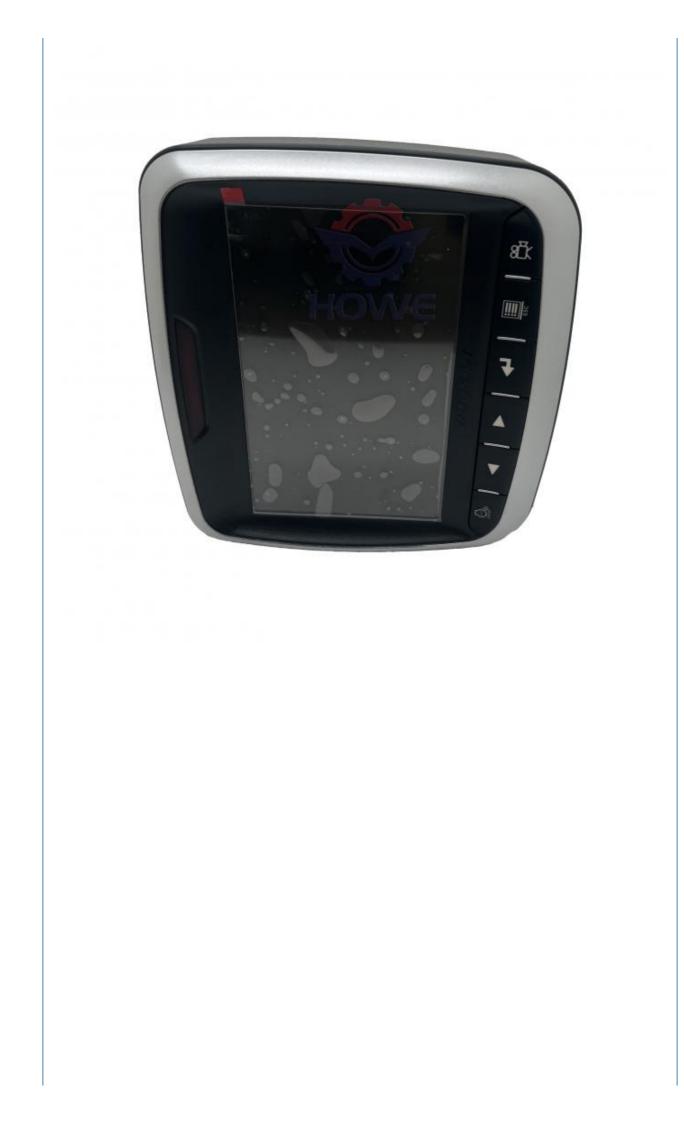

### **Product Specification**

- Condition:
- Applicable Industries:
- Showroom Location:
- Video Outgoing-inspection: Provided
- Machinery Test Report: Not Available
- Marketing Type: Hot Product 2019
- 1 Year, 12 Months • Warranty:
- Part Name: **Excavator Monitor Panel**
- 300426-00175 300426-000174B 300426-• Part Number: 00089

### PRODUCT DESCRIPTION

Excavator Monitor Assembly DX150 DX210 Display Panel 300426-00175 300426-000174B 300426-00089

| Brand    | HOWE     | Condition | new                                            |
|----------|----------|-----------|------------------------------------------------|
| MOQ      | 1 piece  | Quality   | guarantee                                      |
| Stock    | in stock | Payment   | trade assurance western union bank<br>transfer |
| Warranty | 1 year   | Delivery  | usually 1-3 days                               |