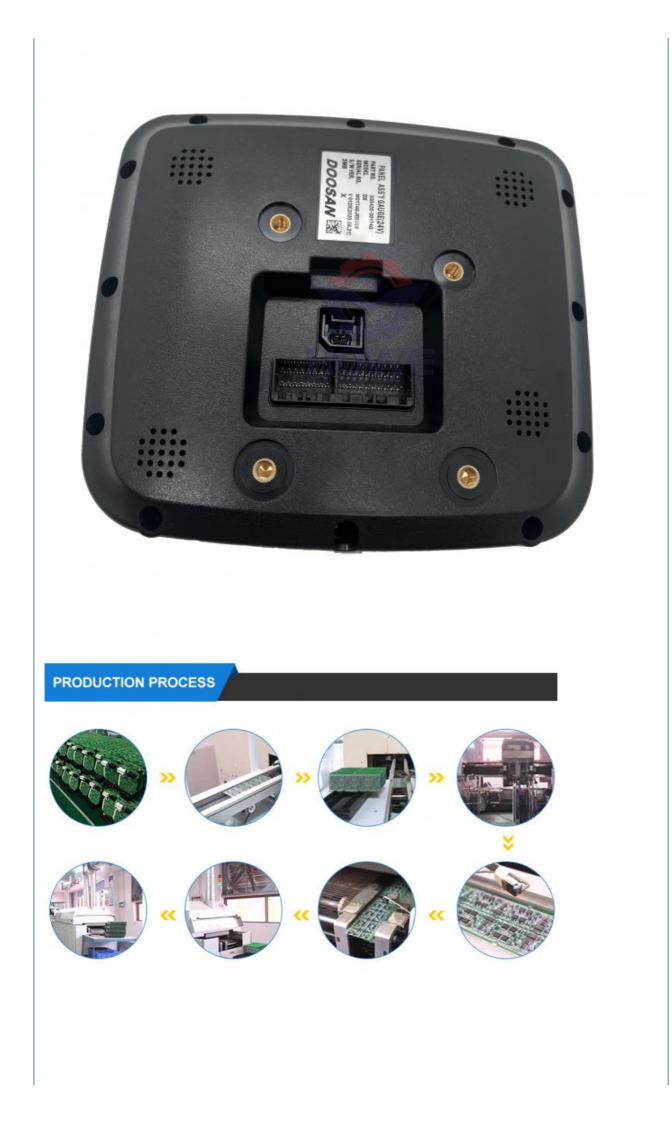

### PRODUCT DESCRIPTION

Excavator Monitor Assembly DX150 DX210 Display Panel 300426-00175 300426-000174B 300426-00089

| Brand    | HOWE     | Condition | new                                            |
|----------|----------|-----------|------------------------------------------------|
| MOQ      | 1 piece  | Quality   | guarantee                                      |
| Stock    | in stock | Payment   | trade assurance western union bank<br>transfer |
| Warranty | 1 year   | Delivery  | usually 1-3 days                               |

### MONITOR

| Model                          | DX150 Monitor Panel                                                                                                       |  |
|--------------------------------|---------------------------------------------------------------------------------------------------------------------------|--|
| Applicatio<br>n                | DX210 series excavator are<br>available                                                                                   |  |
| Material                       | imported components                                                                                                       |  |
| Usage                          | long life service                                                                                                         |  |
| Other<br>available<br>products | many kinds of controller, monitor,<br>wire harness, throttle motor,<br>solenoid valve, pressure sensor<br>and other parts |  |