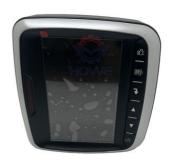

### **Product Specification**

- Condition:
- Applicable Industries:
- Showroom Location:
- Video Outgoing-inspection: Provided
- Machinery Test Report: Not Available
- Marketing Type: Hot Product 2019
- 1 Year, 12 Months • Warranty:
- Part Name: **Excavator Monitor Panel**
- 300426-00175 300426-000174B 300426-• Part Number: 00089

### PRODUCT DESCRIPTION

Excavator Monitor Assembly DX150 DX210 Display Panel 300426-00175 300426-000174B 300426-00089

| Brand    | HOWE     | Condition | new                                            |
|----------|----------|-----------|------------------------------------------------|
| MOQ      | 1 piece  | Quality   | guarantee                                      |
| Stock    | in stock | Payment   | trade assurance western union bank<br>transfer |
| Warranty | 1 year   | Delivery  | usually 1-3 days                               |

### MONITOR

| Model                          | DX150 Monitor Panel                                                                                                       |  |
|--------------------------------|---------------------------------------------------------------------------------------------------------------------------|--|
| Applicatio<br>n                | DX210 series excavator are<br>available                                                                                   |  |
| Material                       | imported components                                                                                                       |  |
| Usage                          | long life service                                                                                                         |  |
| Other<br>available<br>products | many kinds of controller, monitor,<br>wire harness, throttle motor,<br>solenoid valve, pressure sensor<br>and other parts |  |