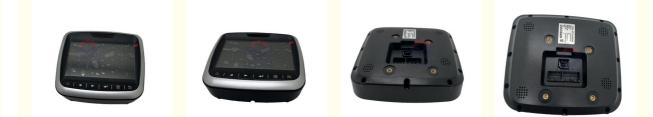

## High Guarantee Display Panel for Excavator Monitor Assembly at Machinery **Repair Shops**

### **Basic Information**

- Place of Origin:
- Brand Name:
- Minimum Order Quantity:
- Price:
- HOWE

Guangdong, China

- 5 pieces
  - \$150.00/pieces >=5 pieces



### **Product Specification**

- Condition:
- Applicable Industries:
- Showroom Location:
- Video Outgoing-inspection: Provided
- Machinery Test Report: Not Available
- Marketing Type: Hot Product 2019
- 1 Year, 12 Months • Warranty:
- Part Name: **Excavator Monitor Panel**
- 300426-00175 300426-000174B 300426-• Part Number: 00089

HOWE

1 Piece Carton

High Guarantee

New

Works

None

Building Material Shops, Machinery Repair

Shops, Manufacturing Plant, Construction

- Brand:
- MOQ:
- Packing:
- Quality:



### More Images



### **Product Description**



# WHY CHOOSE US



### PRODUCT DESCRIPTION

Excavator Monitor Assembly DX150 DX210 Display Panel 300426-00175 300426-000174B 300426-00089

| Brand    | HOWE     | Condition | new                                            |
|----------|----------|-----------|------------------------------------------------|
| MOQ      | 1 piece  | Quality   | guarantee                                      |
| Stock    | in stock | Payment   | trade assurance western union bank<br>transfer |
| Warranty | 1 year   | Delivery  | usually 1-3 days                               |

### MONITOR



| Model                          | DX150 Monitor Panel                                                                                                       |  |
|------------------------