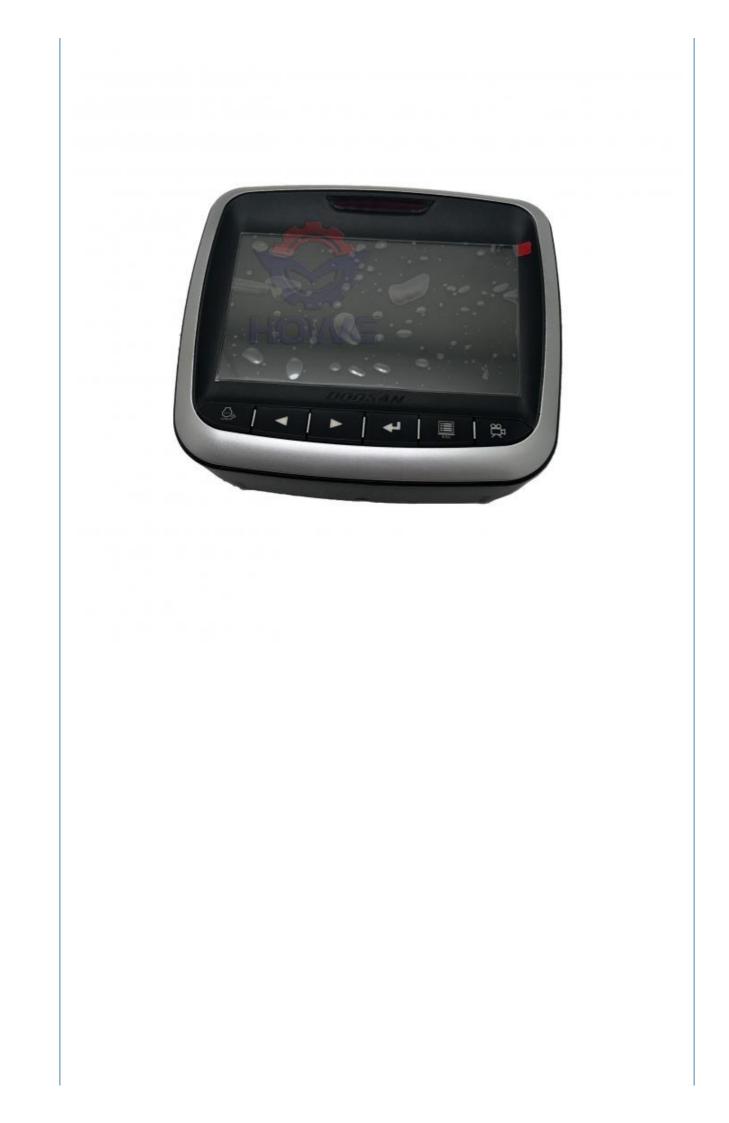

### **Product Specification**

- Condition:
- Applicable Industries:
- Showroom Location:
- Video Outgoing-inspection: Provided
- Machinery Test Report: Not Available
- Marketing Type: Hot Product 2019
- 1 Year, 12 Months • Warranty:
- Part Name: **Excavator Monitor Panel**
- 300426-00175 300426-000174B 300426-• Part Number: 00089

### PRODUCT DESCRIPTION

Excavator Monitor Assembly DX150 DX210 Display Panel 300426-00175 300426-000174B 300426-00089

| Brand    | HOWE     | Condition | new                                            |
|----------|----------|-----------|------------------------------------------------|
| MOQ      | 1 piece  | Quality   | guarantee                                      |
| Stock    | in stock | Payment   | trade assurance western union bank<br>transfer |
| Warranty | 1 year   | Delivery  | usually 1-3 days                               |