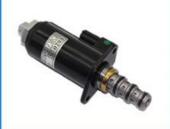

# CAT320C Excavator Engine Parts Throttle Motor Original Display Interface High Guarantee

#### Throttle motor CAT320C for engine Spare Parts

**Brand HOWE** Condition new MOQ 1 piece Quality guarantee

trade assurance, western union, bank Stock

in stock **Payment** transfer

Warranty 1 year **Delivery** usually 3 days

# **CONTROLLER**

Model E320C throttle motor

Applicatio CAT320C series throttle motor are

available

Material imported components

Usage long life service

Other many kinds of controller, monitor, wire harness, throttle motor, solenoid valve, pressure sensor