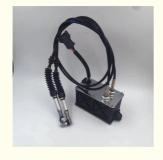

# CAT320C Excavator Engine Parts Throttle Motor Original Display Interface High Guarantee

# **CONTROLLER**

Model E320C throttle motor

Applicatio CAT320C series throttle motor are

available

Material imported components

Usage long life service

Other many kinds of controller, monitor, wire harness, throttle motor, solenoid valve, pressure sensor