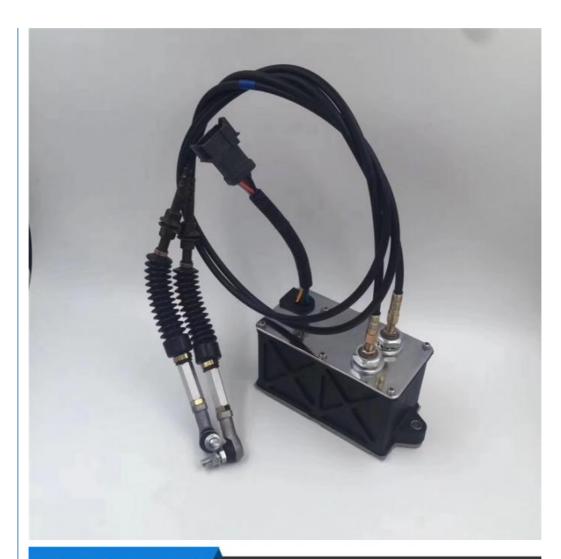

### More Images

#### Throttle motor CAT320C for engine Spare Parts

**Brand HOWE** Condition new MOQ 1 piece Quality guarantee

trade assurance, western union, bank Stock

in stock **Payment** transfer

Warranty 1 year **Delivery** usually 3 days

# **CONTROLLER**

Model E320C throttle motor

Applicatio CAT320C series throttle motor are

available

Material imported components

Usage long life service

Other many kinds of controller, monitor, wire harness, throttle motor, solenoid valve, pressure sensor