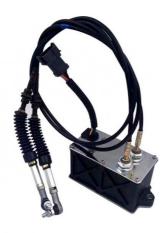

# CAT320C Excavator Engine Parts Throttle Motor Original Display Interface High Guarantee

# **CONTROLLER**

Model E320C throttle motor

Applicatio CAT320C series throttle motor are

available

Material imported components

Usage long life service

Other many kinds of controller, monitor, wire harness, throttle motor, solenoid valve, pressure sensor

and other parts