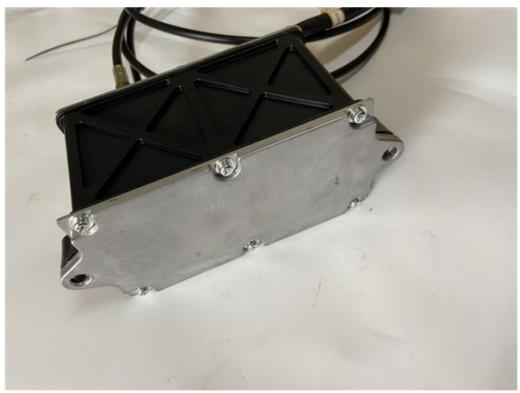

# CAT320C Excavator Engine Parts Throttle Motor Original Display Interface High Guarantee

# **CONTROLLER**

Model E320C throttle motor

Applicatio CAT320C series throttle motor are

available

Material imported components

Usage long life service

Other many kinds of controller, monitor, wire harness, throttle motor, solenoid valve, pressure sensor