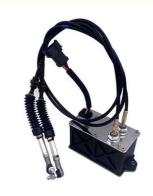

# CAT320C Excavator Engine Parts Throttle Motor Original Display Interface High Guarantee

# **CONTROLLER**

Model E320C throttle motor

Applicatio CAT320C series throttle motor are

available

Material imported components

Usage long life service

Other many kinds of controller, monitor, wire harness, throttle motor, solenoid valve, pressure sensor