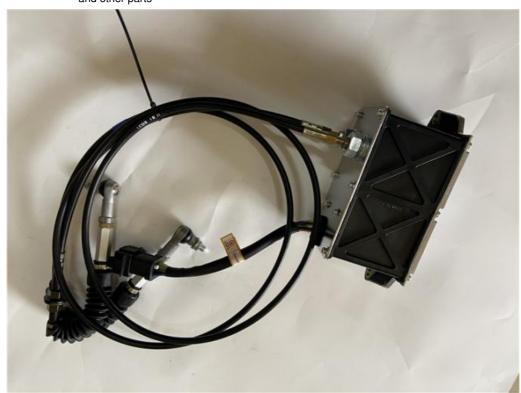

# CAT320C Excavator Engine Parts Throttle Motor Original Display Interface High Guarantee

# **CONTROLLER**

Model E320C throttle motor

Applicatio CAT320C series throttle motor are

available

Material imported components

Usage long life service

Other many kinds of controller, monitor, wire harness, throttle motor, solenoid valve, pressure sensor

and other parts