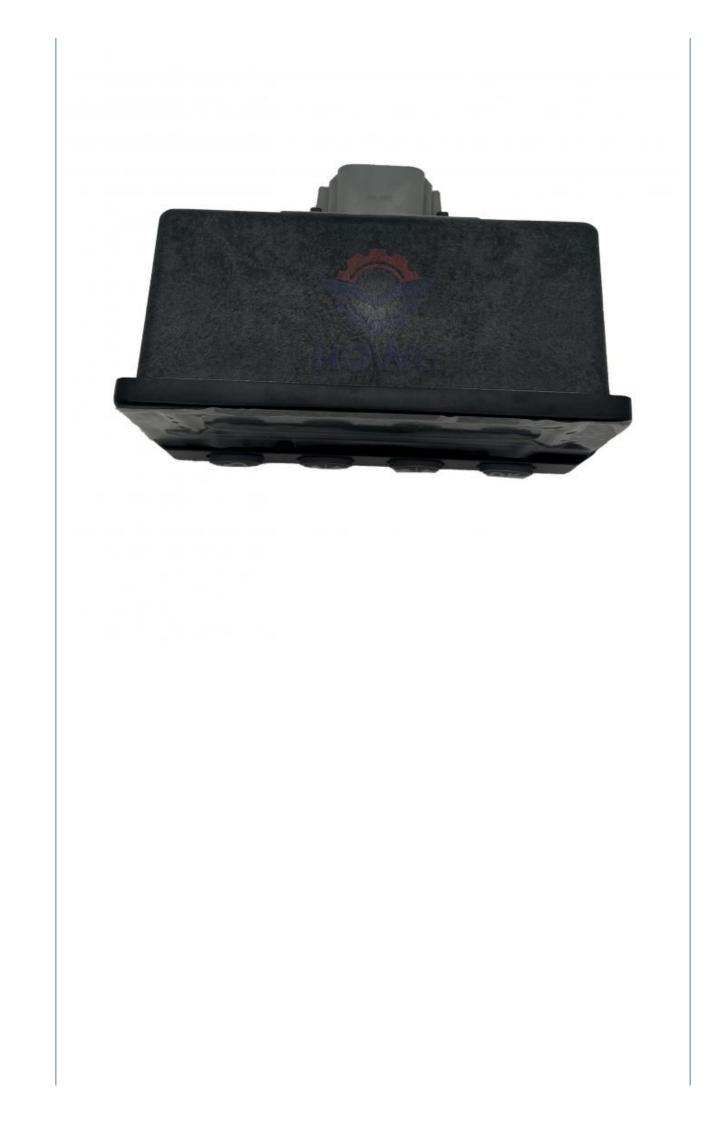

## Excavator Monitor Display Panel for Loader 950H 980H 140M C32 Engine **Control 308-3869**

## **PRODUCT DESCRIPTION**

Loader 950H 980H 140M C32 Engine Control Monitor Display Panel 308-3869

| Brand    | HOWE     | Condition | new                                            |
|----------|----------|-----------|------------------------------------------------|
| MOQ      | 1 piece  | Quality   | guarantee                                      |
| Stock    | in stock | Payment   | trade assurance western union bank<br>transfer |
| Warranty | 1 year   | Delivery  | usually 1-3 days                               |

#### MONITOR

| Model                          | C32 Engine Monitor Display Panel                                                                                          |  |
|--------------------------------|---------------------------------------------------------------------------------------------------------------------------|--|
| Applicatio<br>n                | 950H 980H series Excavator controller are available                                                                       |  |
| Material                       | imported components                                                                                                       |  |
| Usage                          | long life service                                                                                                         |  |
| Other<br>available<br>products | many kinds of controller, monitor,<br>wire harness, throttle motor,<br>solenoid valve, pressure sensor<br>and other parts |  |