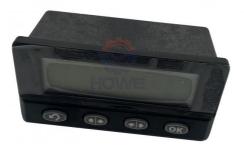

## Excavator Monitor Display Panel for Loader 950H 980H 140M C32 Engine **Control 308-3869**

## **PRODUCT DESCRIPTION**

Loader 950H 980H 140M C32 Engine Control Monitor Display Panel 308-3869

| Brand    | HOWE     | Condition | new                                            |
|----------|----------|-----------|------------------------------------------------|
| MOQ      | 1 piece  | Quality   | guarantee                                      |
| Stock    | in stock | Payment   | trade assurance western union bank<br>transfer |
| Warranty | 1 year   | Delivery  | usually 1-3 days                               |

#### MONITOR

| Model                          | C32 Engine Monitor Display Panel                                                                                          |  |
|--------------------------------|---------------------------------------------------------------------------------------------------------------------------|--|
| Applicatio<br>n                | 950H 980H series Excavator controller are available                                                                       |  |
| Material                       | imported components                                                                                                       |  |
| Usage                          | long life service                                                                                                         |  |
| Other<br>available<br>products | many kinds of controller, monitor,<br>wire harness, throttle motor,<br>solenoid valve, pressure sensor<br>and other parts |  |