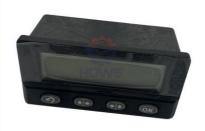

## Excavator Monitor Display Panel for Loader 950H 980H 140M C32 Engine **Control 308-3869**

## **PRODUCT DESCRIPTION**

Loader 950H 980H 140M C32 Engine Control Monitor Display Panel 308-3869

| Brand    | HOWE     | Condition | new                                            |
|----------|----------|-----------|------------------------------------------------|
| MOQ      | 1 piece  | Quality   | guarantee                                      |
| Stock    | in stock | Payment   | trade assurance western union bank<br>transfer |
| Warranty | 1 year   | Delivery  | usually 1-3 days                               |

#### MONITOR

| Model                          | C32 Engine Monitor Display Panel                                                                                          |  |
|--------------------------------|---------------------------------------------------------------------------------------------------------------------------|--|
| Applicatio<br>n                | 950H 980H series Excavator controller are available                                                                       |  |
| Material                       | imported components                                                                                                       |  |
| Usage                          | long life service                                                                                                         |  |
| Other<br>available<br>products | many kinds of controller, monitor,<br>wire harness, throttle motor,<br>solenoid valve, pressure sensor<br>and other parts |  |