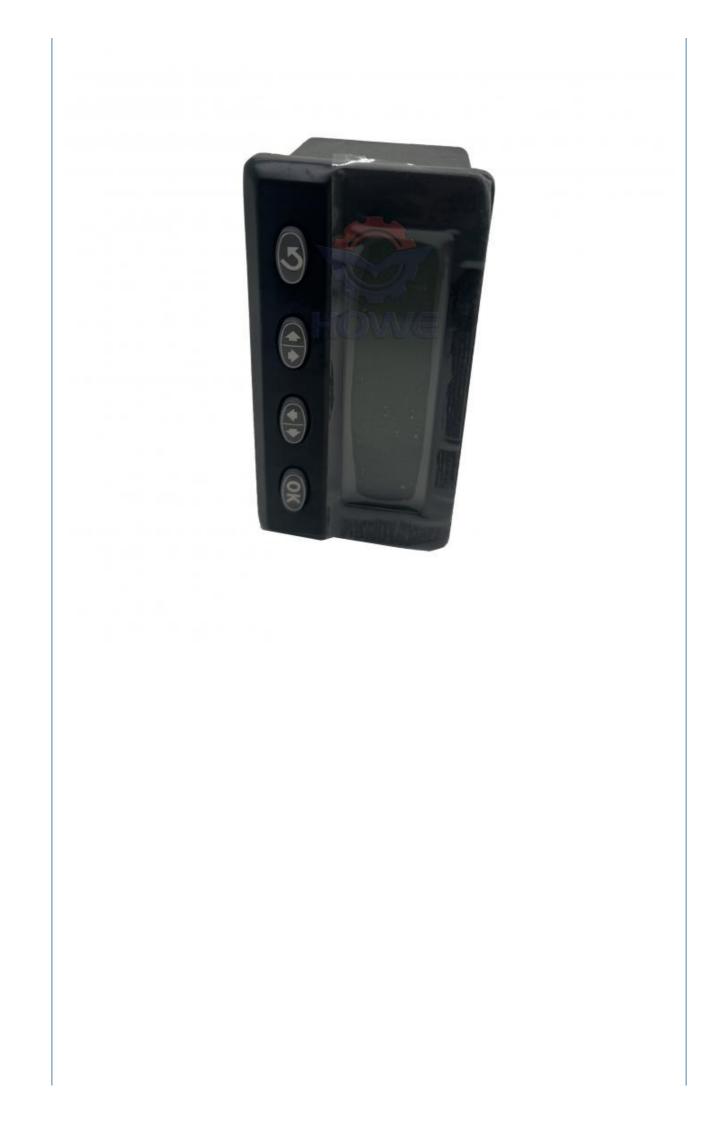

## Excavator Monitor Display Panel for Loader 950H 980H 140M C32 Engine **Control 308-3869**

## **PRODUCT DESCRIPTION**

Loader 950H 980H 140M C32 Engine Control Monitor Display Panel 308-3869

| Brand    | HOWE     | Condition | new                                            |
|----------|----------|-----------|------------------------------------------------|
| MOQ      | 1 piece  | Quality   | guarantee                                      |
| Stock    | in stock | Payment   | trade assurance western union bank<br>transfer |
| Warranty | 1 year   | Delivery  | usually 1-3 days                               |

#### MONITOR

| Model                          | C32 Engine Monitor Display Panel                                                                                          |  |
|--------------------------------|---------------------------------------------------------------------------------------------------------------------------|--|
| Applicatio<br>n                | 950H 980H series Excavator controller are available                                                                       |  |
| Material                       | imported components                                                                                                       |  |
| Usage                          | long life service                                                                                                         |  |
| Other<br>available<br>products | many kinds of controller, monitor,<br>wire harness, throttle motor,<br>solenoid valve, pressure sensor<br>and other parts |  |