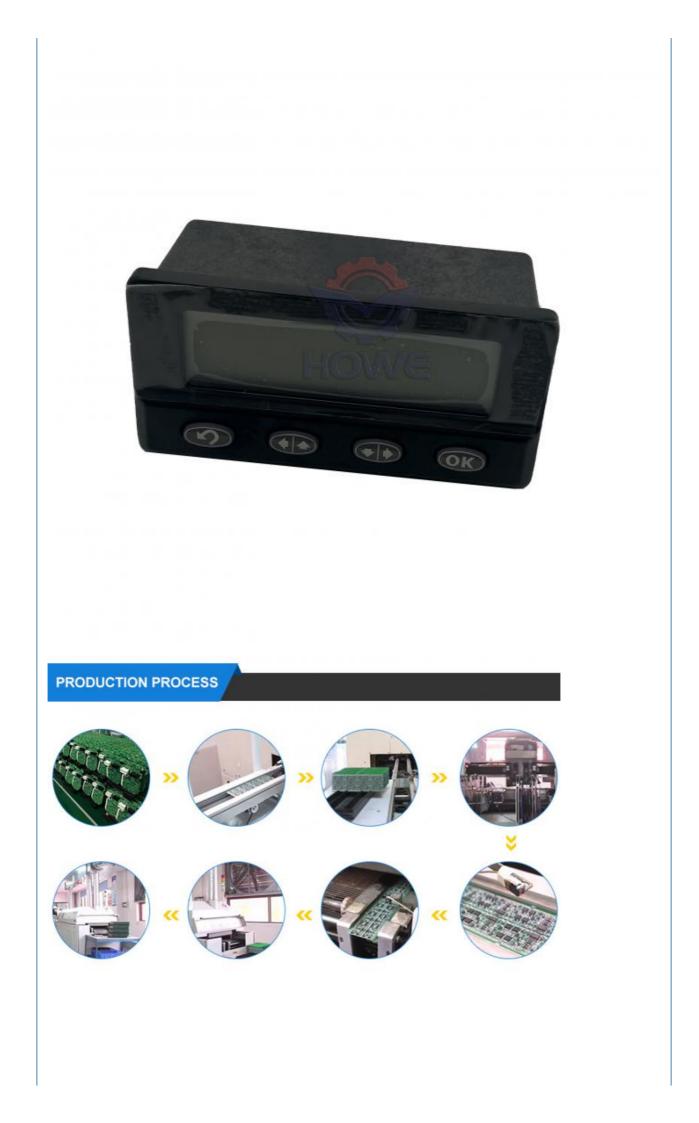

## Excavator Monitor Display Panel for Loader 950H 980H 140M C32 Engine **Control 308-3869**

## **PRODUCT DESCRIPTION**

Loader 950H 980H 140M C32 Engine Control Monitor Display Panel 308-3869

| Brand    | HOWE     | Condition | new                                            |
|----------|----------|-----------|------------------------------------------------|
| MOQ      | 1 piece  | Quality   | guarantee                                      |
| Stock    | in stock | Payment   | trade assurance western union bank<br>transfer |
| Warranty | 1 year   | Delivery  | usually 1-3 days                               |

#### MONITOR

| Model                          | C32 Engine Monitor Display Panel                                                                                          |  |
|--------------------------------|---------------------------------------------------------------------------------------------------------------------------|--|
| Applicatio<br>n                | 950H 980H series Excavator controller are available                                                                       |  |
| Material                       | imported components                                                                                                       |  |
| Usage                          | long life service                                                                                                         |  |
| Other<br>available<br>products | many kinds of controller, monitor,<br>wire harness, throttle motor,<br>solenoid valve, pressure sensor<br>and other parts |  |