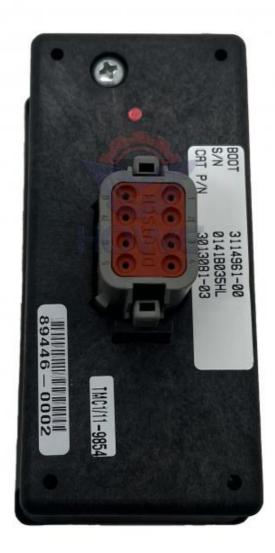

## Excavator Monitor Display Panel for Loader 950H 980H 140M C32 Engine **Control 308-3869**

## **PRODUCT DESCRIPTION**

Loader 950H 980H 140M C32 Engine Control Monitor Display Panel 308-3869

| Brand    | HOWE     | Condition | new                                            |
|----------|----------|-----------|------------------------------------------------|
| MOQ      | 1 piece  | Quality   | guarantee                                      |
| Stock    | in stock | Payment   | trade assurance western union bank<br>transfer |
| Warranty | 1 year   | Delivery  | usually 1-3 days                               |

#### MONITOR

| Model                          | C32 Engine Monitor Display Panel                                                                                          |  |
|--------------------------------|---------------------------------------------------------------------------------------------------------------------------|--|
| Applicatio<br>n                | 950H 980H series Excavator controller are available                                                                       |  |
| Material                       | imported components                                                                                                       |  |
| Usage                          | long life service                                                                                                         |  |
| Other<br>available<br>products | many kinds of controller, monitor,<br>wire harness, throttle motor,<br>solenoid valve, pressure sensor<br>and other parts |  |