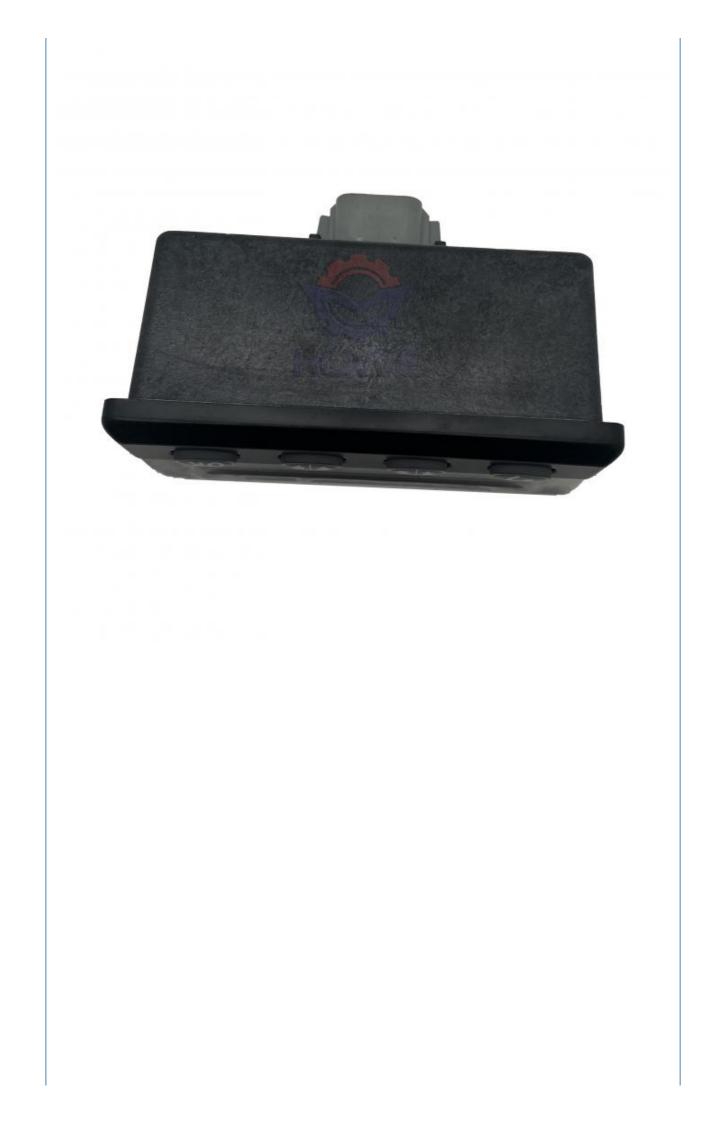

## Excavator Monitor Display Panel for Loader 950H 980H 140M C32 Engine **Control 308-3869**

## **PRODUCT DESCRIPTION**

Loader 950H 980H 140M C32 Engine Control Monitor Display Panel 308-3869

| Brand    | HOWE     | Condition | new                                            |
|----------|----------|-----------|------------------------------------------------|
| MOQ      | 1 piece  | Quality   | guarantee                                      |
| Stock    | in stock | Payment   | trade assurance western union bank<br>transfer |
| Warranty | 1 year   | Delivery  | usually 1-3 days                               |

#### MONITOR

| Model                          | C32 Engine Monitor Display Panel                                                                                          |  |
|--------------------------------|---------------------------------------------------------------------------------------------------------------------------|--|
| Applicatio<br>n                | 950H 980H series Excavator controller are available                                                                       |  |
| Material                       | imported components                                                                                                       |  |
| Usage                          | long life service                                                                                                         |  |
| Other<br>available<br>products | many kinds of controller, monitor,<br>wire harness, throttle motor,<br>solenoid valve, pressure sensor<br>and other parts |  |