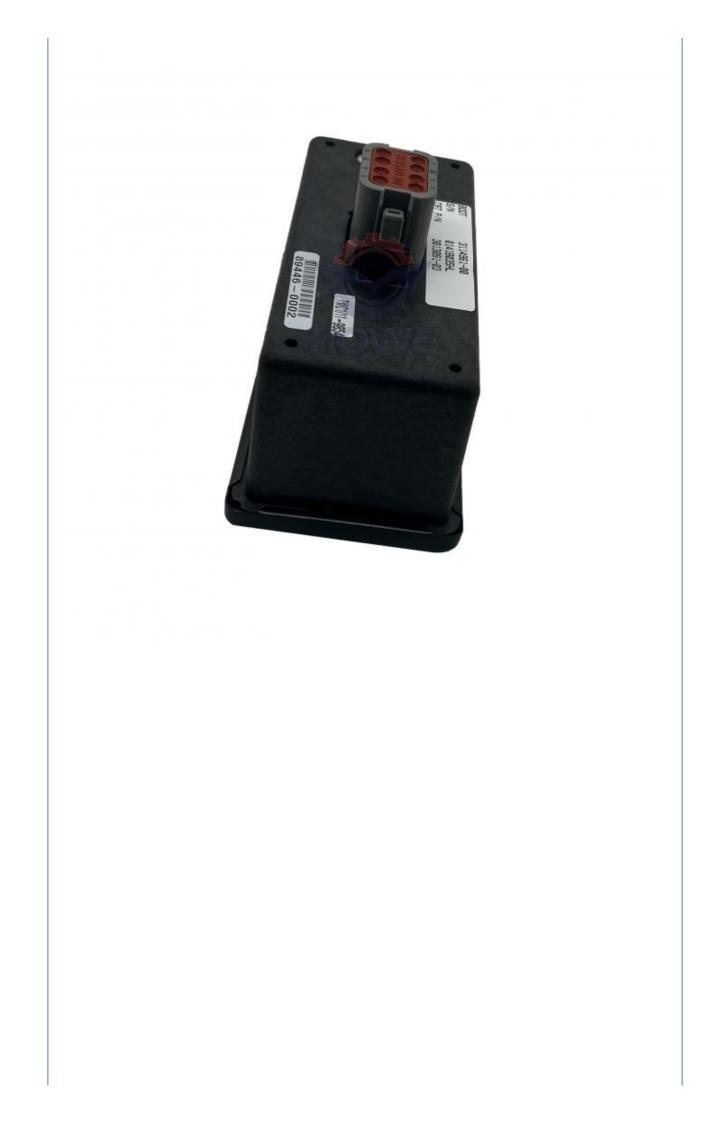

## Excavator Monitor Display Panel for Loader 950H 980H 140M C32 Engine **Control 308-3869**

## **PRODUCT DESCRIPTION**

Loader 950H 980H 140M C32 Engine Control Monitor Display Panel 308-3869

| Brand    | HOWE     | Condition | new                                            |
|----------|----------|-----------|------------------------------------------------|
| MOQ      | 1 piece  | Quality   | guarantee                                      |
| Stock    | in stock | Payment   | trade assurance western union bank<br>transfer |
| Warranty | 1 year   | Delivery  | usually 1-3 days                               |

#### MONITOR

| Model                          | C32 Engine Monitor Display Panel                                                                                          |  |
|--------------------------------|---------------------------------------------------------------------------------------------------------------------------|--|
| Applicatio<br>n                | 950H 980H series Excavator controller are available                                                                       |  |
| Material                       | imported components                                                                                                       |  |
| Usage                          | long life service                                                                                                         |  |
| Other<br>available<br>products | many kinds of controller, monitor,<br>wire harness, throttle motor,<br>solenoid valve, pressure sensor<br>and other parts |  |