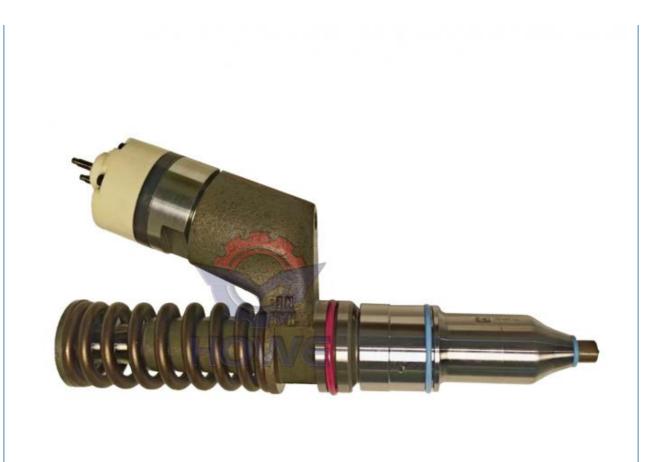

## Electric Parts Excavator Fuel Injector C15 C18 Engine Common Rail 374-0750 374-0751

## PRODUCT DESCRIPTION

E374D E390D Excavator Parts C15 C18 Engine Common Rail Fuel Injector 374-0750 374-0751

| Brand    | HOWE     | Condition | new                                            |
|----------|----------|-----------|------------------------------------------------|
| MOQ      | 1 piece  | Quality   | guarantee                                      |
| Stock    | in stock | Payment   | trade assurance western union bank<br>transfer |
| Warranty | 1 year   | Delivery  | usually 1-3 days                               |