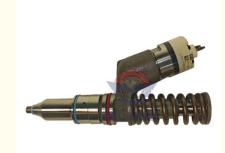

## Electric Parts Excavator Fuel Injector C15 C18 Engine Common Rail 374-0750 374-0751

## PRODUCT DESCRIPTION

E374D E390D Excavator Parts C15 C18 Engine Common Rail Fuel Injector 374-0750 374-0751

| Brand    | HOWE     | Condition | new                                            |
|----------|----------|-----------|------------------------------------------------|
| MOQ      | 1 piece  | Quality   | guarantee                                      |
| Stock    | in stock | Payment   | trade assurance western union bank<br>transfer |
| Warranty | 1 year   | Delivery  | usually 1-3 days                               |

## **FUEL INJECTOR**

| Model                          | E374D Engine Fuel injector                                                                                                |  |
|--------------------------------|---------------------------------------------------------------------------------------------------------------------------|--|
| Applicatio<br>n                | E390D series excavator are<br>available                                                                                   |  |
| Material                       | imported components                                                                                                       |  |
| Usage                          | long life service                                                                                                         |  |
| Other<br>available<br>products | many kinds of controller, monitor,<br>wire harness, throttle motor,<br>solenoid valve, pressure sensor<br>and other parts |  |