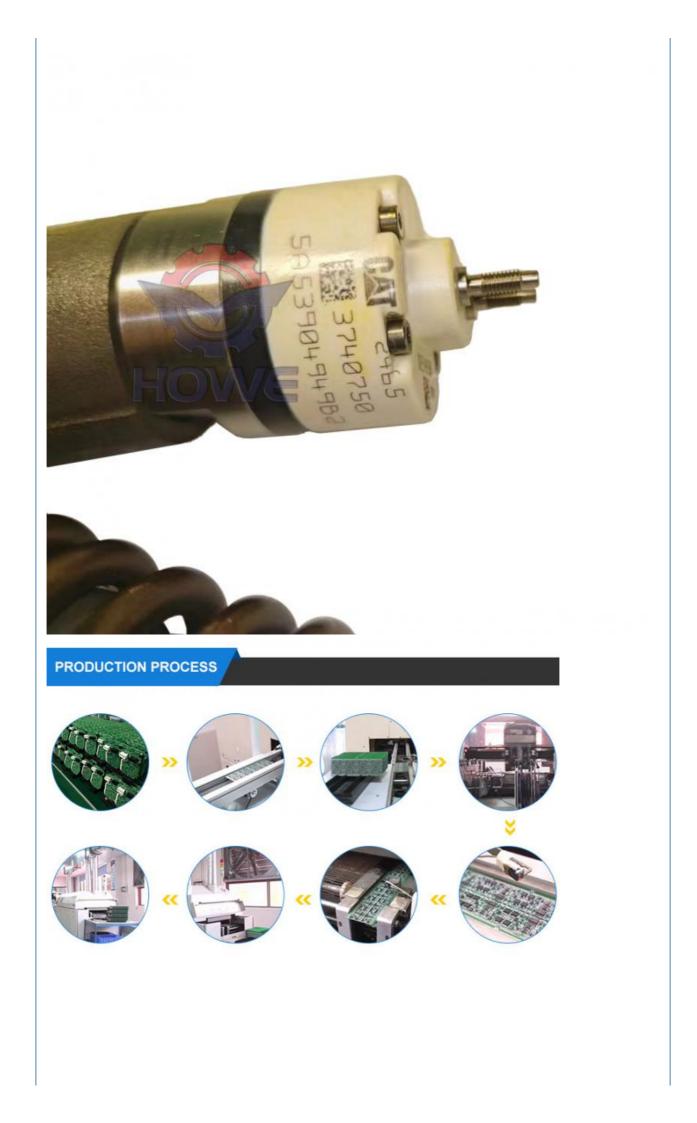

------------|---------------------------------------------------------------------------------------------------------------------------|--|
| Applicatio<br>n                | E390D series excavator are<br>available                                                                                   |  |
| Material                       | imported components                                                                                                       |  |
| Usage                          | long life service                                                                                                         |  |
| Other<br>available<br>products | many kinds of controller, monitor,<br>wire harness, throttle motor,<br>solenoid valve, pressure sensor<br>and other parts |  |















Guangzhou Howe Machinery Equipment Co., Ltd. is an engineering machinery parts company specializing in the development, production, sales and maintenance of excavator electrical parts.

# WORKSHOP

Our products include: ECU controller, monitor, throttle motor, wiring harness, air condition panel, solenoid valves, sensor, pressure switch and other electric parts apply for KOMATSU, CATERPILLAR, HITACHI,DAEWOO,KATO, KOBELCO, SUMITOMO,VOLVO,SANY etc. As

well as we repair ECU controller, monitor, ECU reprogramming and reset timing.



We have more than 10 years of working experience in the field of construction machinery accessories, have first-class technical staff and excellent sales service team to provide customers with good pre-sales and after-sales service. Our company has always adh