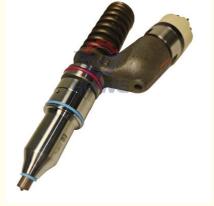

## Electric Parts Excavator Fuel Injector C15 C18 Engine Common Rail 374-0750 374-0751

## PRODUCT DESCRIPTION

E374D E390D Excavator Parts C15 C18 Engine Common Rail Fuel Injector 374-0750 374-0751

| Brand    | HOWE     | Condition | new                                            |
|----------|----------|-----------|------------------------------------------------|
| MOQ      | 1 piece  | Quality   | guarantee                                      |
| Stock    | in stock | Payment   | trade assurance western union bank<br>transfer |
| Warranty | 1 year   | Delivery  | usually 1-3 days                               |

## **FUEL INJECTOR**

| Model                          | E374D Engine Fuel injector                                                                                                |  |
|--------------------------------|---------------------------------------------------------------------------------------------------------------------------|--|
| Applicatio<br>n                | E390D series excavator are<br>available                                                                                   |  |
| Material                       | imported components                                                                                                       |  |
| Usage                          | long life service                                                                                                         |  |
| Other<br>available<br>products | many kinds of controller, monitor,<br>wire harness, throttle motor,<br>solenoid valve, pressure sensor<br>and other parts |  |