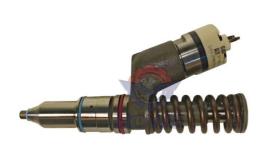

## Electric Parts Excavator Fuel Injector C15 C18 Engine Common Rail 374-0750 374-0751

## PRODUCT DESCRIPTION

E374D E390D Excavator Parts C15 C18 Engine Common Rail Fuel Injector 374-0750 374-0751

| Brand    | HOWE     | Condition | new                                            |
|----------|----------|-----------|------------------------------------------------|
| MOQ      | 1 piece  | Quality   | guarantee                                      |
| Stock    | in stock | Payment   | trade assurance western union bank<br>transfer |
| Warranty | 1 year   | Delivery  | usually 1-3 days                               |