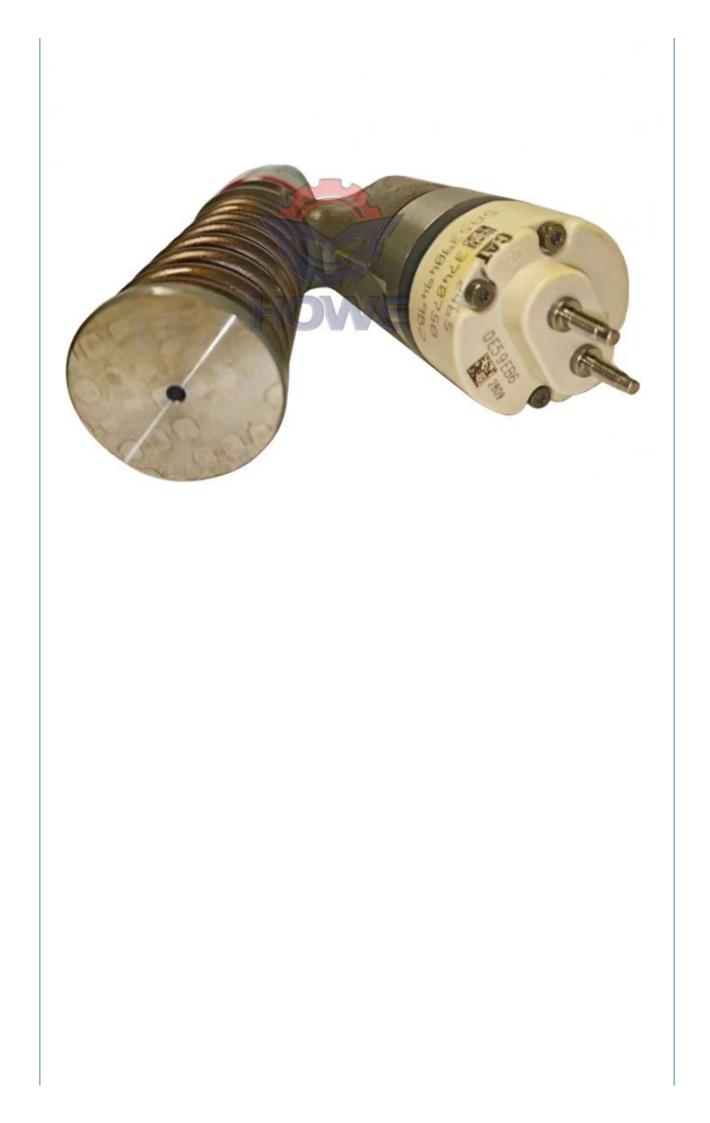

## Electric Parts Excavator Fuel Injector C15 C18 Engine Common Rail 374-0750 374-0751

## PRODUCT DESCRIPTION

E374D E390D Excavator Parts C15 C18 Engine Common Rail Fuel Injector 374-0750 374-0751

| Brand    | HOWE     | Condition | new                                            |
|----------|----------|-----------|------------------------------------------------|
| MOQ      | 1 piece  | Quality   | guarantee                                      |
| Stock    | in stock | Payment   | trade assurance western union bank<br>transfer |
| Warranty | 1 year   | Delivery  | usually 1-3 days                               |

## **FUEL INJECTOR**

| Model                          | E374D Engine Fuel injector                                                                                                |  |
|--------------------------------|---------------------------------------------------------------------------------------------------------------------------|--|
| Applicatio<br>n                | E390D series excavator are<br>available                                                                                   |  |
| Material                       | imported components                                                                                                       |  |
| Usage                          | long life service                                                                                                         |  |
| Other<br>available<br>products | many kinds of controller, monitor,<br>wire harness, throttle motor,<br>solenoid valve, pressure sensor<br>and other parts |  |