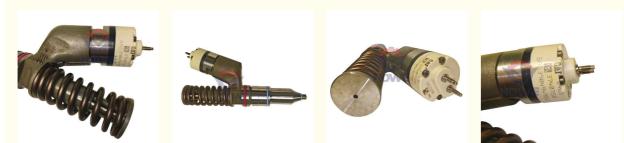

ngine Common Rail 374-0750 374-0751

## **Basic Information**

- Place of Origin:
- Brand Name:
- Price:

Our Product Introduction

for more products please visit us on excavator-electricalparts.com

- Guangdong, China HOWE
- Minimum Order Quantity:
- 10 pieces
- \$50.00/pieces >=10 pieces



### **Product Specification**

- Condition:
- Applicable Industries:

New

Works

None

HOWE

1 Piece

Carton

Hot Product 2019 1 Year, 12 Months

Excavator Fuel Injector

374-0750 374-0751

High Guarantee

Building Material Shops, Machinery Repair

Shops, Manufacturing Plant, Construction

- Showroom Location:
- Video Outgoing-inspection: Provided
- Machinery Test Report: Not Available
- Marketing Type:
- Warranty:
- Part Name:
- Part Number:
- Brand:
- MOQ:
- Packing:
- Quality:



### More Images



### **Product Description**



# WHY CHOOSE US



## PRODUCT DESCRIPTION

E374D E390D Excavator Parts C15 C18 Engine Common Rail Fuel Injector 374-0750 374-0751

| Brand    | HOWE     | Condition | new                                            |
|----------|----------|-----------|------------------------------------------------|
| MOQ      | 1 piece  | Quality   | guarantee                                      |
| Stock    | in stock | Payment   | trade assurance western union bank<br>transfer |
| Warranty | 1 year   | Delivery  | usually 1-3 days                               |

## **FUEL INJECTOR**

| Model                          | E374D Engine Fuel injector                                                                                                |  |
|-------------------------