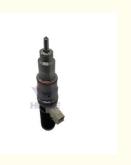

# Design EC700B EC700C Excavator Parts D12D D16D Diesel Engine Fuel Injector 9020922906 20929906

#### EC700B EC700C Excavator Parts D12D D16D Diesel Engine Fuel Injector 9020922906 20929906

| Brand    | HOWE     | Condition | new                                         |
|----------|----------|-----------|---------------------------------------------|
| MOQ      | 1 piece  | Quality   | guarantee                                   |
| Stock    | in stock | Payment   | trade assurance western union bank transfer |
| Warranty | 1 year   | Delivery  | usually 1-3 days                            |

## **FUEL INJECTOR**

| Model                          | EC700C Fuel Injector                                                                                             |  |
|--------------------------------|------------------------------------------------------------------------------------------------------------------|--|
| Applicatio<br>n                | EC700B series Excavator are available                                                                            |  |
| Material                       | imported components                                                                                              |  |
| Usage                          | long life service                                                                                                |  |
| Other<br>available<br>products | many kinds of controller, monitor, wire harness, throttle motor, solenoid valve, pressure sensor and other parts |  |