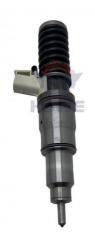

# Design EC700B EC700C Excavator Parts D12D D16D Diesel Engine Fuel Injector 9020922906 20929906

#### EC700B EC700C Excavator Parts D12D D16D Diesel Engine Fuel Injector 9020922906 20929906

| Brand    | HOWE     | Condition | new                                         |
|----------|----------|-----------|---------------------------------------------|
| MOQ      | 1 piece  | Quality   | guarantee                                   |
| Stock    | in stock | Payment   | trade assurance western union bank transfer |
| Warranty | 1 year   | Delivery  | usually 1-3 days                            |

## **FUEL INJECTOR**

| Model                          | EC700C Fuel Injector                                                                                             |  |
|--------------------------------|------------------------------------------------------------------------------------------------------------------|--|
| Applicatio<br>n                | EC700B series Excavator are available                                                                            |  |
| Material                       | imported components                                                                                              |  |
| Usage                          | long life service                                                                                                |  |
| Other<br>available<br>products | many kinds of controller, monitor, wire harness, throttle motor, solenoid valve, pressure sensor and other parts |  |