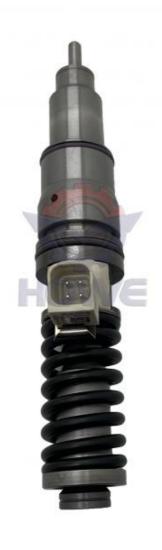

# Design EC700B EC700C Excavator Parts D12D D16D Diesel Engine Fuel Injector 9020922906 20929906

#### EC700B EC700C Excavator Parts D12D D16D Diesel Engine Fuel Injector 9020922906 20929906

| Brand    | HOWE     | Condition | new                                         |
|----------|----------|-----------|---------------------------------------------|
| MOQ      | 1 piece  | Quality   | guarantee                                   |
| Stock    | in stock | Payment   | trade assurance western union bank transfer |
| Warranty | 1 year   | Delivery  | usually 1-3 days                            |

## **FUEL INJECTOR**

| Model                          | EC700C Fuel Injector                                                                                             |  |
|--------------------------------|------------------------------------------------------------------------------------------------------------------|--|
| Applicatio<br>n                | EC700B series Excavator are available                                                                            |  |
| Material                       | imported components                                                                                              |  |
| Usage                          | long life service                                                                                                |  |
| Other<br>available<br>products | many kinds of controller, monitor, wire harness, throttle motor, solenoid valve, pressure sensor and other parts |  |