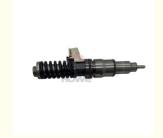

# Design EC700B EC700C Excavator Parts D12D D16D Diesel Engine Fuel Injector 9020922906 20929906

#### EC700B EC700C Excavator Parts D12D D16D Diesel Engine Fuel Injector 9020922906 20929906

| Brand    | HOWE     | Condition | new                                         |
|----------|----------|-----------|---------------------------------------------|
| MOQ      | 1 piece  | Quality   | guarantee                                   |
| Stock    | in stock | Payment   | trade assurance western union bank transfer |
| Warranty | 1 year   | Delivery  | usually 1-3 days                            |

## **FUEL INJECTOR**

| Model                          | EC700C Fuel Injector                                                                                             |  |
|--------------------------------|------------------------------------------------------------------------------------------------------------------|--|
| Applicatio<br>n                | EC700B series Excavator are available                                                                            |  |
| Material                       | imported components                                                                                              |  |
| Usage                          | long life service                                                                                                |  |
| Other<br>available<br>products | many kinds of controller, monitor, wire harness, throttle motor, solenoid valve, pressure sensor and other parts |  |