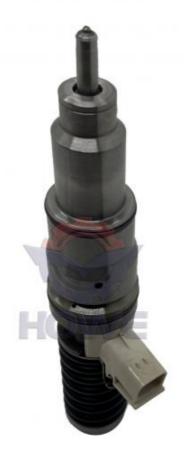

# Design EC700B EC700C Excavator Parts D12D D16D Diesel Engine Fuel Injector 9020922906 20929906

#### EC700B EC700C Excavator Parts D12D D16D Diesel Engine Fuel Injector 9020922906 20929906

| Brand    | HOWE     | Condition | new                                         |
|----------|----------|-----------|---------------------------------------------|
| MOQ      | 1 piece  | Quality   | guarantee                                   |
| Stock    | in stock | Payment   | trade assurance western union bank transfer |
| Warranty | 1 year   | Delivery  | usually 1-3 days                            |

## **FUEL INJECTOR**

| Model                          | EC700C Fuel Injector                                                                                             |  |
|--------------------------------|------------------------------------------------------------------------------------------------------------------|--|
| Applicatio<br>n                | EC700B series Excavator are available                                                                            |  |
| Material                       | imported components                                                                                              |  |
| Usage                          | long life service                                                                                                |  |
| Other<br>available<br>products | many kinds of controller, monitor, wire harness, throttle motor, solenoid valve, pressure sensor and other parts |  |