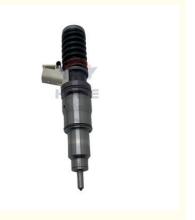

# Design EC700B EC700C Excavator Parts D12D D16D Diesel Engine Fuel Injector 9020922906 20929906

#### EC700B EC700C Excavator Parts D12D D16D Diesel Engine Fuel Injector 9020922906 20929906

| Brand    | HOWE     | Condition | new                                         |
|----------|----------|-----------|---------------------------------------------|
| MOQ      | 1 piece  | Quality   | guarantee                                   |
| Stock    | in stock | Payment   | trade assurance western union bank transfer |
| Warranty | 1 year   | Delivery  | usually 1-3 days                            |

## **FUEL INJECTOR**

| Model                          | EC700C Fuel Injector                                                                                             |  |
|--------------------------------|------------------------------------------------------------------------------------------------------------------|--|
| Applicatio<br>n                | EC700B series Excavator are available                                                                            |  |
| Material                       | imported components                                                                                              |  |
| Usage                          | long life service                                                                                                |  |
| Other<br>available<br>products | many kinds of controller, monitor, wire harness, throttle motor, solenoid valve, pressure sensor and other parts |  |