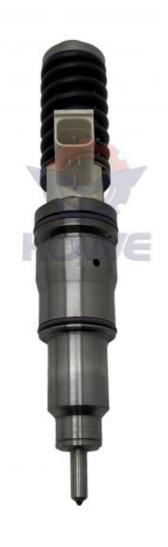

# Design EC700B EC700C Excavator Parts D12D D16D Diesel Engine Fuel Injector 9020922906 20929906

#### EC700B EC700C Excavator Parts D12D D16D Diesel Engine Fuel Injector 9020922906 20929906

| Brand    | HOWE     | Condition | new                                         |
|----------|----------|-----------|---------------------------------------------|
| MOQ      | 1 piece  | Quality   | guarantee                                   |
| Stock    | in stock | Payment   | trade assurance western union bank transfer |
| Warranty | 1 year   | Delivery  | usually 1-3 days                            |

## **FUEL INJECTOR**

| Model                          | EC700C Fuel Injector                                                                                             |  |
|--------------------------------|------------------------------------------------------------------------------------------------------------------|--|
| Applicatio<br>n                | EC700B series Excavator are available                                                                            |  |
| Material                       | imported components                                                                                              |  |
| Usage                          | long life service                                                                                                |  |
| Other<br>available<br>products | many kinds of controller, monitor, wire harness, throttle motor, solenoid valve, pressure sensor and other parts |  |