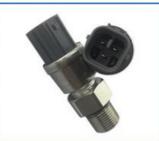

# Design EC700B EC700C Excavator Parts D12D D16D Diesel Engine Fuel Injector 9020922906 20929906

## **FUEL INJECTOR**

| Model                          | EC700C Fuel Injector                                                                                             |  |
|--------------------------------|------------------------------------------------------------------------------------------------------------------|--|
| Applicatio<br>n                | EC700B series Excavator are available                                                                            |  |
| Material                       | imported components                                                                                              |  |
| Usage                          | long life service                                                                                                |  |
| Other<br>available<br>products | many kinds of controller, monitor, wire harness, throttle motor, solenoid valve, pressure sensor and other parts |  |