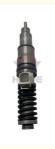

# Design EC700B EC700C Excavator Parts D12D D16D Diesel Engine Fuel Injector 9020922906 20929906

#### EC700B EC700C Excavator Parts D12D D16D Diesel Engine Fuel Injector 9020922906 20929906

| Brand    | HOWE     | Condition | new                                         |
|----------|----------|-----------|---------------------------------------------|
| MOQ      | 1 piece  | Quality   | guarantee                                   |
| Stock    | in stock | Payment   | trade assurance western union bank transfer |
| Warranty | 1 year   | Delivery  | usually 1-3 days                            |

## **FUEL INJECTOR**

| Model                          | EC700C Fuel Injector                                                                                             |  |
|--------------------------------|------------------------------------------------------------------------------------------------------------------|--|
| Applicatio<br>n                | EC700B series Excavator are available                                                                            |  |
| Material                       | imported components                                                                                              |  |
| Usage                          | long life service                                                                                                |  |
| Other<br>available<br>products | many kinds of controller, monitor, wire harness, throttle motor, solenoid valve, pressure sensor and other parts |  |