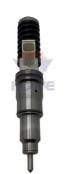

# Design EC700B EC700C Excavator Parts D12D D16D Diesel Engine Fuel Injector 9020922906 20929906

#### EC700B EC700C Excavator Parts D12D D16D Diesel Engine Fuel Injector 9020922906 20929906

| Brand    | HOWE     | Condition | new                                         |
|----------|----------|-----------|---------------------------------------------|
| MOQ      | 1 piece  | Quality   | guarantee                                   |
| Stock    | in stock | Payment   | trade assurance western union bank transfer |
| Warranty | 1 year   | Delivery  | usually 1-3 days                            |

## **FUEL INJECTOR**

| Model                          | EC700C Fuel Injector                                                                                             |  |
|--------------------------------|------------------------------------------------------------------------------------------------------------------|--|
| Applicatio<br>n                | EC700B series Excavator are available                                                                            |  |
| Material                       | imported components                                                                                              |  |
| Usage                          | long life service                                                                                                |  |
| Other<br>available<br>products | many kinds of controller, monitor, wire harness, throttle motor, solenoid valve, pressure sensor and other parts |  |