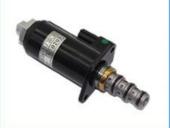

## **FUEL INJECTOR**

| Model                          | EC700C Fuel Injector                                                                                             |  |
|--------------------------------|------------------------------------------------------------------------------------------------------------------|--|
| Applicatio<br>n                | EC700B series Excavator are available                                                                            |  |
| Material                       | imported components                                                                                              |  |
| Usage                          | long life service                                                                                                |  |
| Other<br>available<br>products | many kinds of controller, monitor, wire harness, throttle motor, solenoid valve, pressure sensor and other parts |  |

## **MAIN PRODUCTS**

Monitor

Wire Harness Throttle Motor

Solenoid Valves

Pressure Sensor