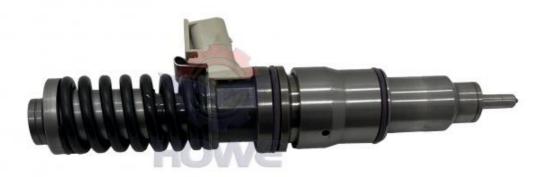

# Design EC700B EC700C Excavator Parts D12D D16D Diesel Engine Fuel Injector 9020922906 20929906

#### EC700B EC700C Excavator Parts D12D D16D Diesel Engine Fuel Injector 9020922906 20929906

| Brand    | HOWE     | Condition | new                                         |
|----------|----------|-----------|---------------------------------------------|
| MOQ      | 1 piece  | Quality   | guarantee                                   |
| Stock    | in stock | Payment   | trade assurance western union bank transfer |
| Warranty | 1 year   | Delivery  | usually 1-3 days                            |

## **FUEL INJECTOR**

| Model                          | EC700C Fuel Injector                                                                                             |  |
|--------------------------------|------------------------------------------------------------------------------------------------------------------|--|
| Applicatio<br>n                | EC700B series Excavator are available                                                                            |  |
| Material                       | imported components                                                                                              |  |
| Usage                          | long life service                                                                                                |  |
| Other<br>available<br>products | many kinds of controller, monitor, wire harness, throttle motor, solenoid valve, pressure sensor and other parts |  |