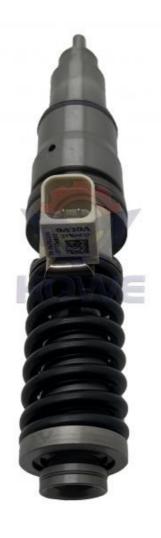

# Design EC700B EC700C Excavator Parts D12D D16D Diesel Engine Fuel Injector 9020922906 20929906

#### EC700B EC700C Excavator Parts D12D D16D Diesel Engine Fuel Injector 9020922906 20929906

| Brand    | HOWE     | Condition | new                                         |
|----------|----------|-----------|---------------------------------------------|
| MOQ      | 1 piece  | Quality   | guarantee                                   |
| Stock    | in stock | Payment   | trade assurance western union bank transfer |
| Warranty | 1 year   | Delivery  | usually 1-3 days                            |

## **FUEL INJECTOR**

| Model                          | EC700C Fuel Injector                                                                                             |  |
|--------------------------------|------------------------------------------------------------------------------------------------------------------|--|
| Applicatio<br>n                | EC700B series Excavator are available                                                                            |  |
| Material                       | imported components                                                                                              |  |
| Usage                          | long life service                                                                                                |  |
| Other<br>available<br>products | many kinds of controller, monitor, wire harness, throttle motor, solenoid valve, pressure sensor and other parts |  |