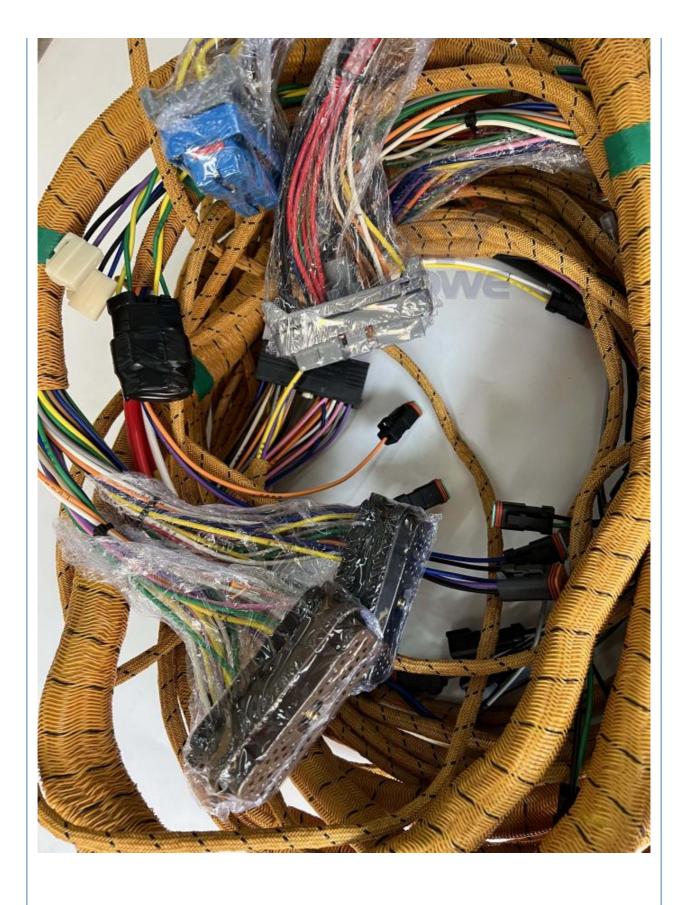

## Electric Parts Excavator Chassis Wiring Harness for E315D E312D 328-0176 319-1276

#### E315D E312D Excavator Line Parts Chassis Wiring Harness 328-0176 319-1276

| Brand    | HOWE     | Condition | new                                            |
|----------|----------|-----------|------------------------------------------------|
| MOQ      | 1 piece  | Quality   | guarantee                                      |
| Stock    | in stock | Payment   | trade assurance western union bank<br>transfer |
| Warranty | 1 year   | Delivery  | usually 1-3 days                               |

### **WIRE HARNESS**

| Model                          | E315D Chassis Wiring Harness                                                                                              |  |
|--------------------------------|---------------------------------------------------------------------------------------------------------------------------|--|
| Applicatio<br>n                | E312D series excavator are<br>available                                                                                   |  |
| Material                       | imported components                                                                                                       |  |
| Usage                          | long life service                                                                                                         |  |
| Other<br>available<br>products | many kinds of controller, monitor,<br>wire harness, throttle motor,<br>solenoid valve, pressure sensor<br>and other parts |  |