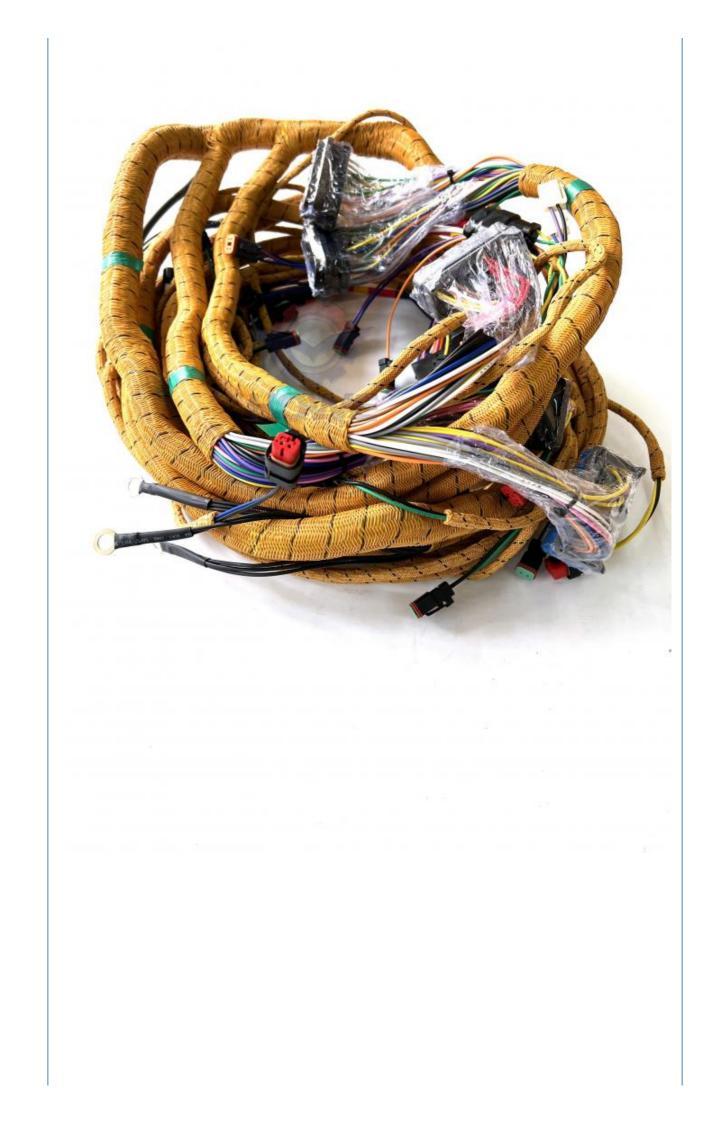

## Electric Parts Excavator Chassis Wiring Harness for E315D E312D 328-0176 319-1276

#### E315D E312D Excavator Line Parts Chassis Wiring Harness 328-0176 319-1276

| Brand    | HOWE     | Condition | new                                            |
|----------|----------|-----------|------------------------------------------------|
| MOQ      | 1 piece  | Quality   | guarantee                                      |
| Stock    | in stock | Payment   | trade assurance western union bank<br>transfer |
| Warranty | 1 year   | Delivery  | usually 1-3 days                               |

### **WIRE HARNESS**

| Model                          | E315D Chassis Wiring Harness                                                                                              |  |
|--------------------------------|---------------------------------------------------------------------------------------------------------------------------|--|
| Applicatio<br>n                | E312D series excavator are<br>available                                                                                   |  |
| Material                       | imported components                                                                                                       |  |
| Usage                          | long life service                                                                                                         |  |
| Other<br>available<br>products | many kinds of controller, monitor,<br>wire harness, throttle motor,<br>solenoid valve, pressure sensor<br>and other parts |  |