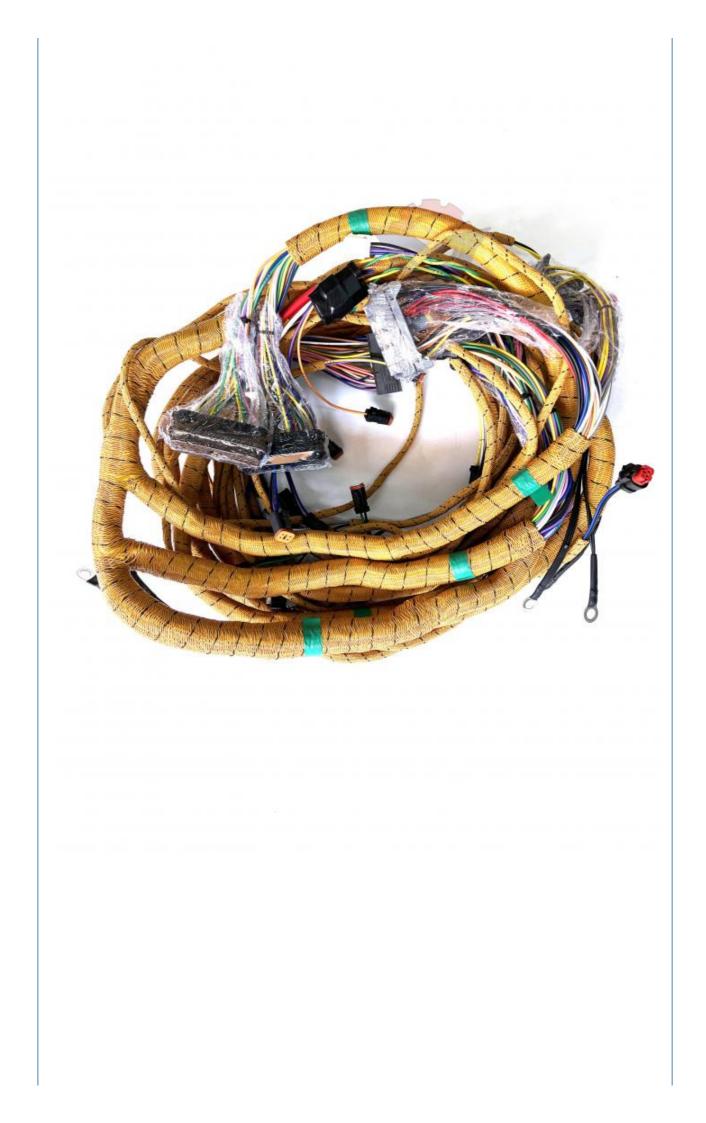

## Electric Parts Excavator Chassis Wiring Harness for E315D E312D 328-0176 319-1276

#### E315D E312D Excavator Line Parts Chassis Wiring Harness 328-0176 319-1276

| Brand    | HOWE     | Condition | new                                            |
|----------|----------|-----------|------------------------------------------------|
| MOQ      | 1 piece  | Quality   | guarantee                                      |
| Stock    | in stock | Payment   | trade assurance western union bank<br>transfer |
| Warranty | 1 year   | Delivery  | usually 1-3 days                               |

### **WIRE HARNESS**

| Model                          | E315D Chassis Wiring Harness                                                                                              |  |
|--------------------------------|---------------------------------------------------------------------------------------------------------------------------|--|
| Applicatio<br>n                | E312D series excavator are<br>available                                                                                   |  |
| Material                       | imported components                                                                                                       |  |
| Usage                          | long life service                                                                                                         |  |
| Other<br>available<br>products | many kinds of controller, monitor,<br>wire harness, throttle motor,<br>solenoid valve, pressure sensor<br>and other parts |  |