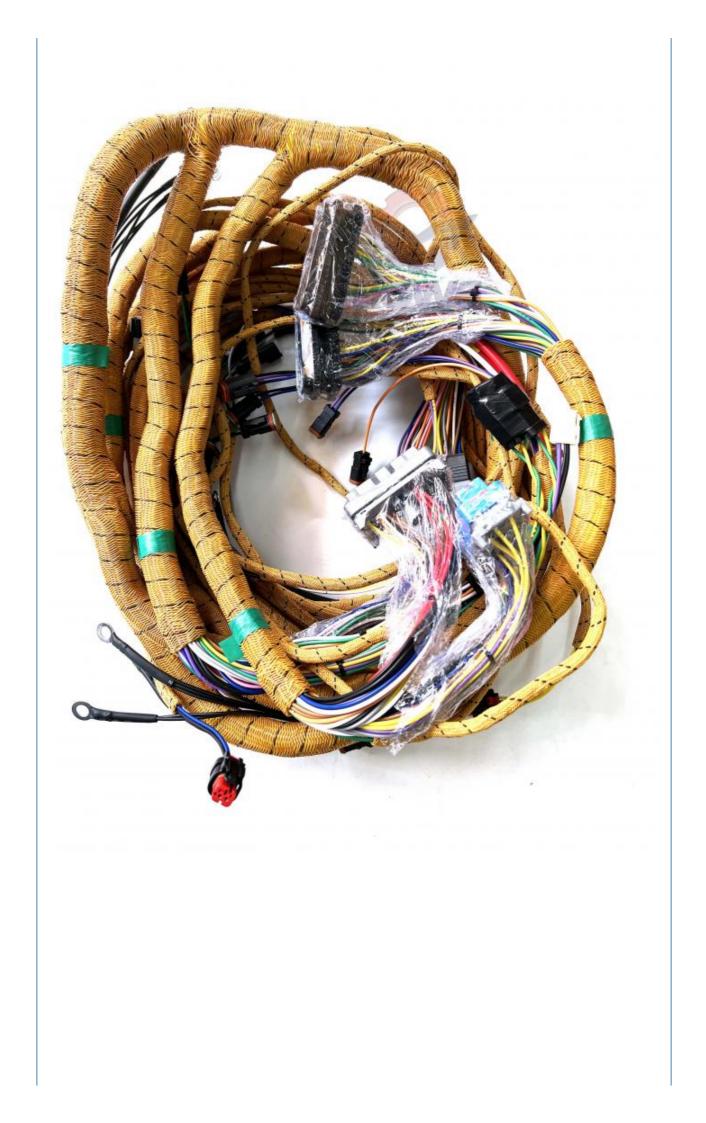

## Electric Parts Excavator Chassis Wiring Harness for E315D E312D 328-0176 319-1276

#### E315D E312D Excavator Line Parts Chassis Wiring Harness 328-0176 319-1276

| Brand    | HOWE     | Condition | new                                            |
|----------|----------|-----------|------------------------------------------------|
| MOQ      | 1 piece  | Quality   | guarantee                                      |
| Stock    | in stock | Payment   | trade assurance western union bank<br>transfer |
| Warranty | 1 year   | Delivery  | usually 1-3 days                               |

### **WIRE HARNESS**

| Model                          | E315D Chassis Wiring Harness                                                                                              |  |
|--------------------------------|---------------------------------------------------------------------------------------------------------------------------|--|
| Applicatio<br>n                | E312D series excavator are<br>available                                                                                   |  |
| Material                       | imported components                                                                                                       |  |
| Usage                          | long life service                                                                                                         |  |
| Other<br>available<br>products | many kinds of controller, monitor,<br>wire harness, throttle motor,<br>solenoid valve, pressure sensor<br>and other parts |  |