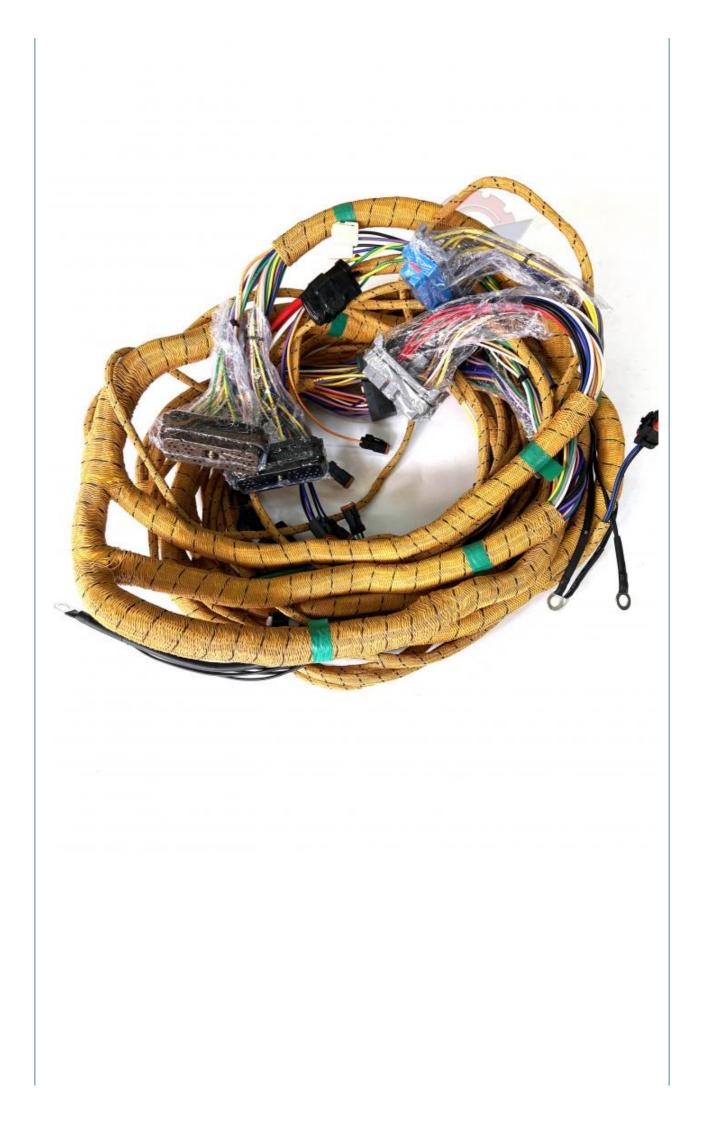

## Electric Parts Excavator Chassis Wiring Harness for E315D E312D 328-0176 319-1276

#### E315D E312D Excavator Line Parts Chassis Wiring Harness 328-0176 319-1276

| Brand    | HOWE     | Condition | new                                            |
|----------|----------|-----------|------------------------------------------------|
| MOQ      | 1 piece  | Quality   | guarantee                                      |
| Stock    | in stock | Payment   | trade assurance western union bank<br>transfer |
| Warranty | 1 year   | Delivery  | usually 1-3 days                               |

### **WIRE HARNESS**

| Model                          | E315D Chassis Wiring Harness                                                                                              |  |
|--------------------------------|---------------------------------------------------------------------------------------------------------------------------|--|
| Applicatio<br>n                | E312D series excavator are<br>available                                                                                   |  |
| Material                       | imported components                                                                                                       |  |
| Usage                          | long life service                                                                                                         |  |
| Other<br>available<br>products | many kinds of controller, monitor,<br>wire harness, throttle motor,<br>solenoid valve, pressure sensor<br>and other parts |  |