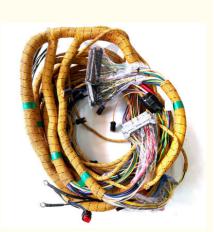

## Electric Parts Excavator Chassis Wiring Harness for E315D E312D 328-0176 319-1276

#### E315D E312D Excavator Line Parts Chassis Wiring Harness 328-0176 319-1276

| Brand    | HOWE     | Condition | new                                            |
|----------|----------|-----------|------------------------------------------------|
| MOQ      | 1 piece  | Quality   | guarantee                                      |
| Stock    | in stock | Payment   | trade assurance western union bank<br>transfer |
| Warranty | 1 year   | Delivery  | usually 1-3 days                               |

### **WIRE HARNESS**

| Model                          | E315D Chassis Wiring Harness                                                                                              |  |
|--------------------------------|---------------------------------------------------------------------------------------------------------------------------|--|
| Applicatio<br>n                | E312D series excavator are<br>available                                                                                   |  |
| Material                       | imported components                                                                                                       |  |
| Usage                          | long life service                                                                                                         |  |
| Other<br>available<br>products | many kinds of controller, monitor,<br>wire harness, throttle motor,<br>solenoid valve, pressure sensor<br>and other parts |  |