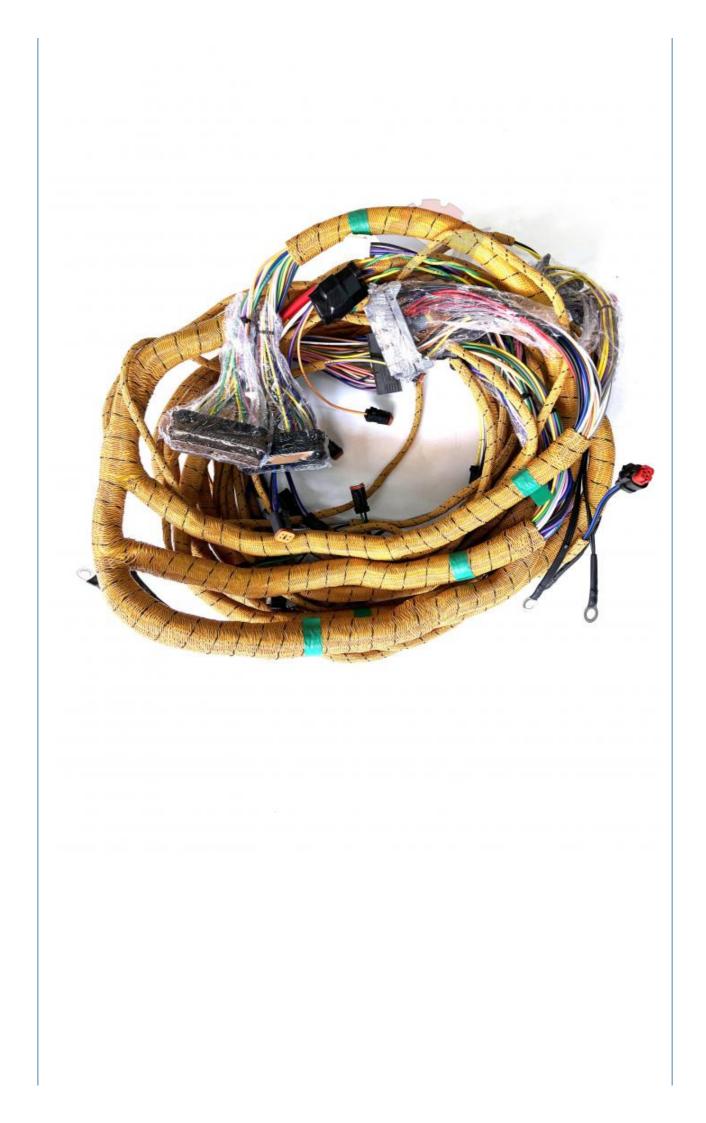

#### Excavator Parts E318D E318C Chassis Wiring Harness 251-0197 2510197

| Brand    | HOWE     | Condition | new                                            |
|----------|----------|-----------|------------------------------------------------|
| MOQ      | 1 piece  | Quality   | guarantee                                      |
| Stock    | in stock | Payment   | trade assurance western union bank<br>transfer |
| Warranty | 1 year   | Delivery  | usually 1-3 days                               |

### **WIRE HARNESS**

| Model                          | E318D Chassis Wiring Harness                                                                                              |  |
|--------------------------------|---------------------------------------------------------------------------------------------------------------------------|--|
| Applicatio<br>n                | E318C series excavator are<br>available                                                                                   |  |
| Material                       | imported components                                                                                                       |  |
| Usage                          | long life service                                                                                                         |  |
| Other<br>available<br>products | many kinds of controller, monitor,<br>wire harness, throttle motor,<br>solenoid valve, pressure sensor<br>and other parts |  |