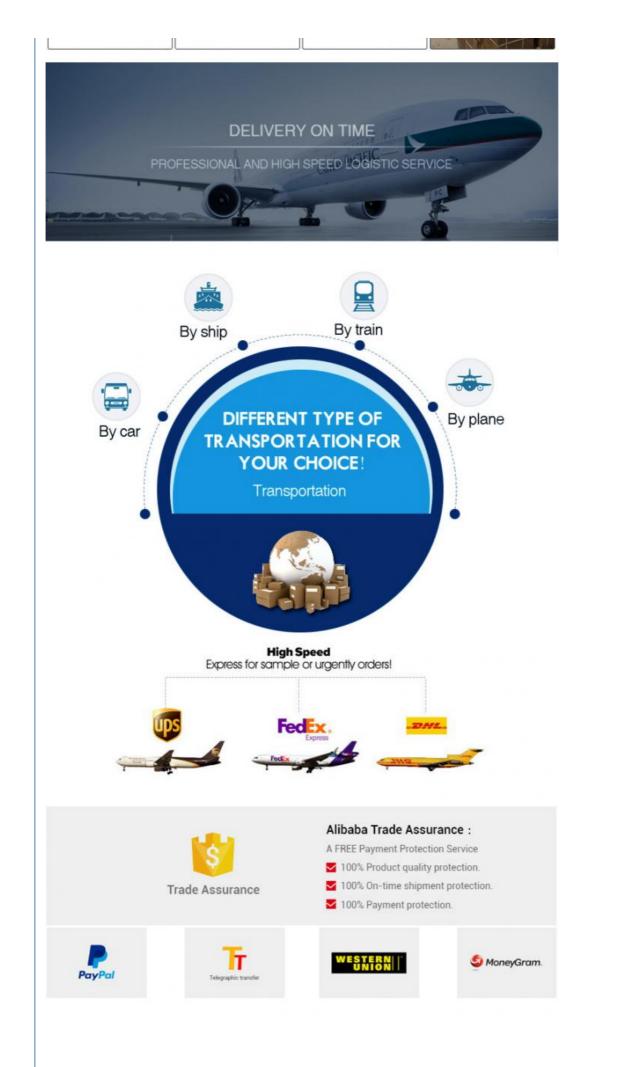

## SHIPMENT & PAYMENT

WORKSHOP

### FAQ

Q1. What is your terms of packing?

A: Generally, we pack our goods in neutral carton boxes or original package.

- Q2. What is your terms of payment?
- A: You can pay by Alibaba trade assurance,western union, China bank or T/T.
- Q3. What is your terms of delivery?
- A: EXW, FOB.
- Q4. How about your delivery time?
- A: Generally, we will arrange to ship to cargo in 1-3 days (depend on your order quantity)
- Q5: How long is the warranty time?
- A: 1. All OEM parts have 1 year warranty time;
  - 2. Usually genuine parts no have warranty time.