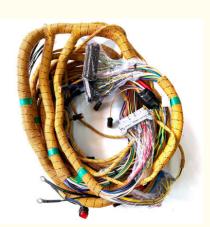

## Excavator Chassis Wiring Harness E318D E318C 251-0197 2510197 for **Customer Requirements**

#### Excavator Parts E318D E318C Chassis Wiring Harness 251-0197 2510197

| Brand    | HOWE     | Condition | new                                            |
|----------|----------|-----------|------------------------------------------------|
| MOQ      | 1 piece  | Quality   | guarantee                                      |
| Stock    | in stock | Payment   | trade assurance western union bank<br>transfer |
| Warranty | 1 year   | Delivery  | usually 1-3 days                               |

### **WIRE HARNESS**

| Model                          | E318D Chassis Wiring Harness                                                                                              |  |
|--------------------------------|---------------------------------------------------------------------------------------------------------------------------|--|
| Applicatio<br>n                | E318C series excavator are<br>available                                                                                   |  |
| Material                       | imported components                                                                                                       |  |
| Usage                          | long life service                                                                                                         |  |
| Other<br>available<br>products | many kinds of controller, monitor,<br>wire harness, throttle motor,<br>solenoid valve, pressure sensor<br>and other parts |  |