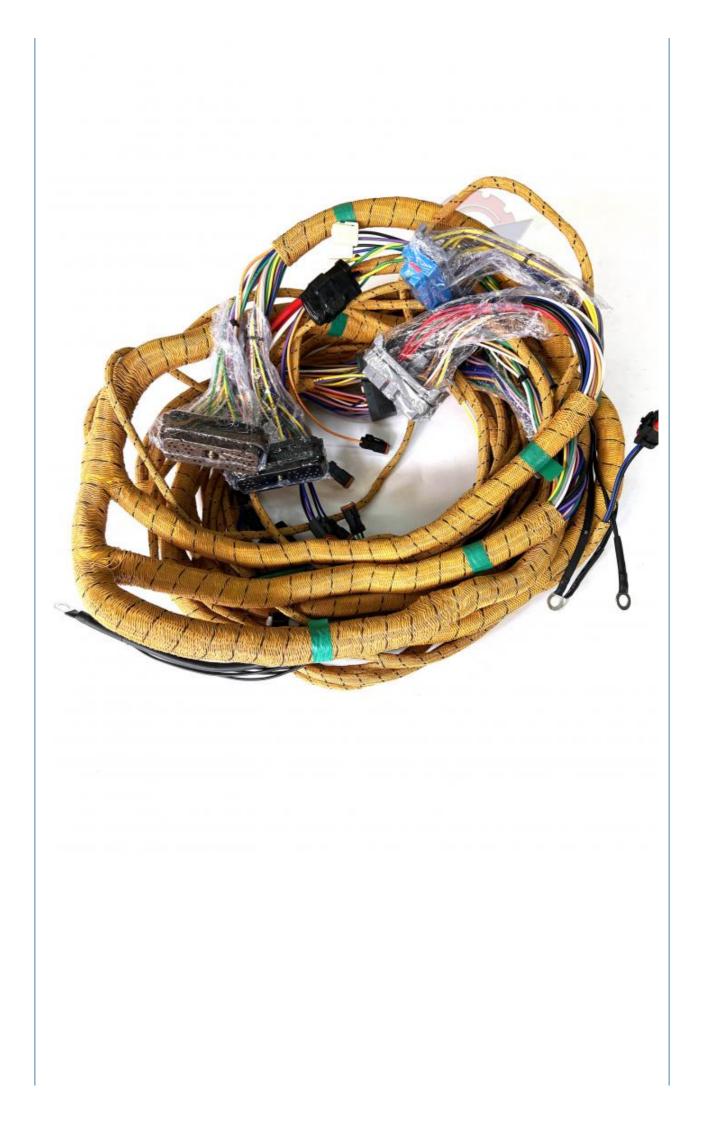

#### Excavator Parts E318D E318C Chassis Wiring Harness 251-0197 2510197

| Brand    | HOWE     | Condition | new                                            |
|----------|----------|-----------|------------------------------------------------|
| MOQ      | 1 piece  | Quality   | guarantee                                      |
| Stock    | in stock | Payment   | trade assurance western union bank<br>transfer |
| Warranty | 1 year   | Delivery  | usually 1-3 days                               |

### **WIRE HARNESS**

| Model                          | E318D Chassis Wiring Harness                                                                                              |  |
|--------------------------------|---------------------------------------------------------------------------------------------------------------------------|--|
| Applicatio<br>n                | E318C series excavator are<br>available                                                                                   |  |
| Material                       | imported components                                                                                                       |  |
| Usage                          | long life service                                                                                                         |  |
| Other<br>available<br>products | many kinds of controller, monitor,<br>wire harness, throttle motor,<br>solenoid valve, pressure sensor<br>and other parts |  |