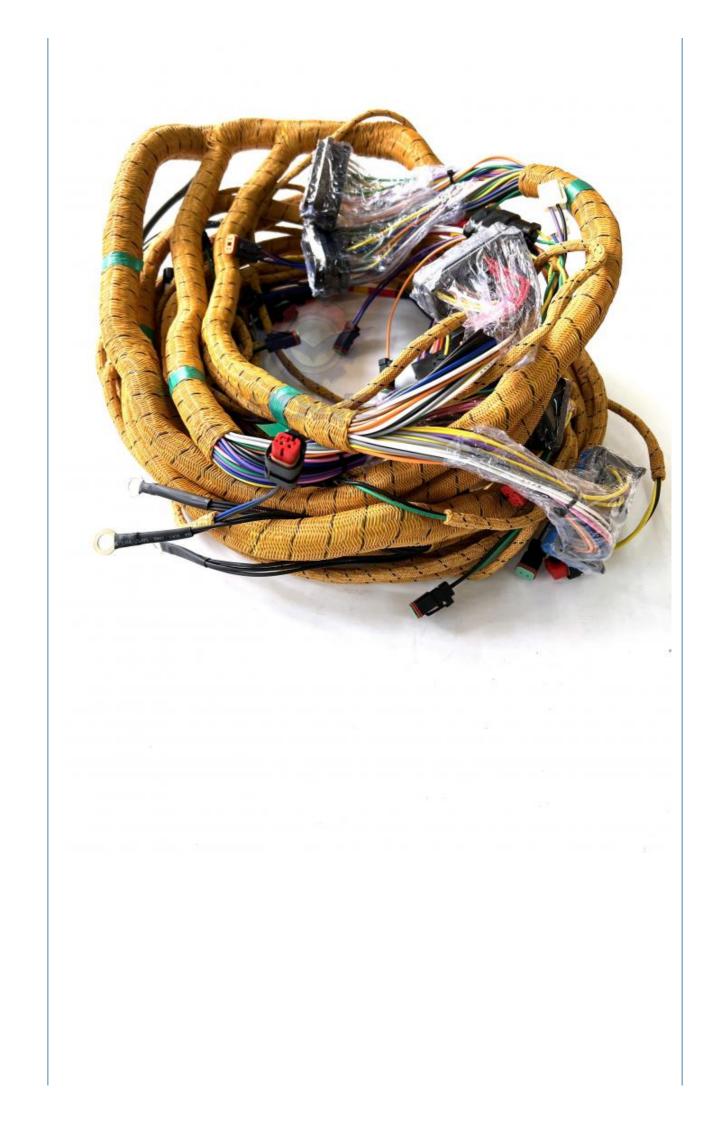

#### Excavator Parts E318D E318C Chassis Wiring Harness 251-0197 2510197

| Brand    | HOWE     | Condition | new                                            |
|----------|----------|-----------|------------------------------------------------|
| MOQ      | 1 piece  | Quality   | guarantee                                      |
| Stock    | in stock | Payment   | trade assurance western union bank<br>transfer |
| Warranty | 1 year   | Delivery  | usually 1-3 days                               |

### **WIRE HARNESS**

| Model                          | E318D Chassis Wiring Harness                                                                                              |  |
|--------------------------------|---------------------------------------------------------------------------------------------------------------------------|--|
| Applicatio<br>n                | E318C series excavator are<br>available                                                                                   |  |
| Material                       | imported components                                                                                                       |  |
| Usage                          | long life service                                                                                                         |  |
| Other<br>available<br>products | many kinds of controller, monitor,<br>wire harness, throttle motor,<br>solenoid valve, pressure sensor<br>and other parts |  |