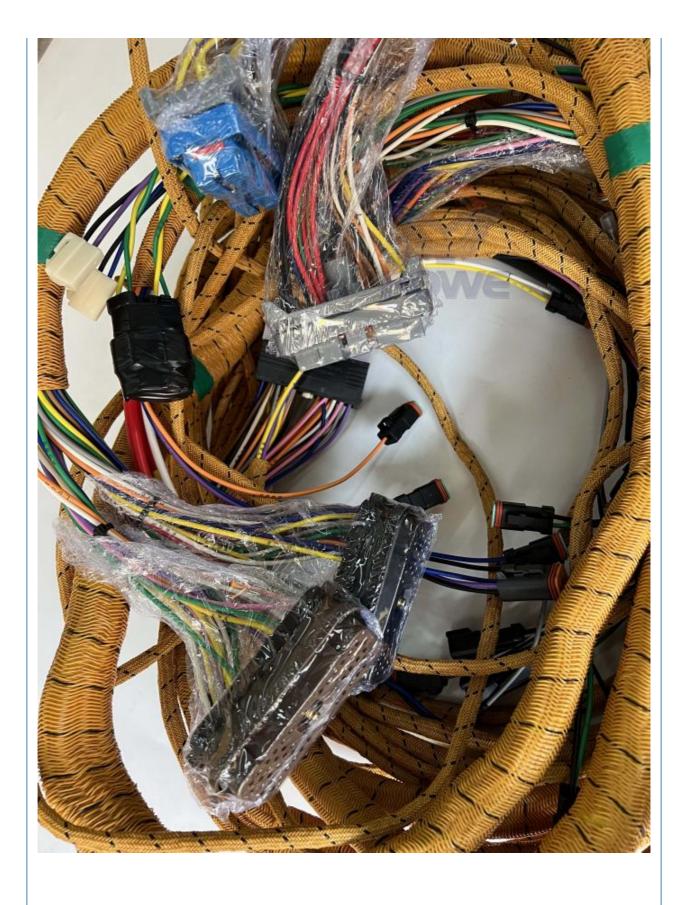

#### Excavator Parts E318D E318C Chassis Wiring Harness 251-0197 2510197

| Brand    | HOWE     | Condition | new                                            |
|----------|----------|-----------|------------------------------------------------|
| MOQ      | 1 piece  | Quality   | guarantee                                      |
| Stock    | in stock | Payment   | trade assurance western union bank<br>transfer |
| Warranty | 1 year   | Delivery  | usually 1-3 days                               |

### **WIRE HARNESS**

| Model                          | E318D Chassis Wiring Harness                                                                                              |  |
|--------------------------------|---------------------------------------------------------------------------------------------------------------------------|--|
| Applicatio<br>n                | E318C series excavator are<br>available                                                                                   |  |
| Material                       | imported components                                                                                                       |  |
| Usage                          | long life service                                                                                                         |  |
| Other<br>available<br>products | many kinds of controller, monitor,<br>wire harness, throttle motor,<br>solenoid valve, pressure sensor<br>and other parts |  |