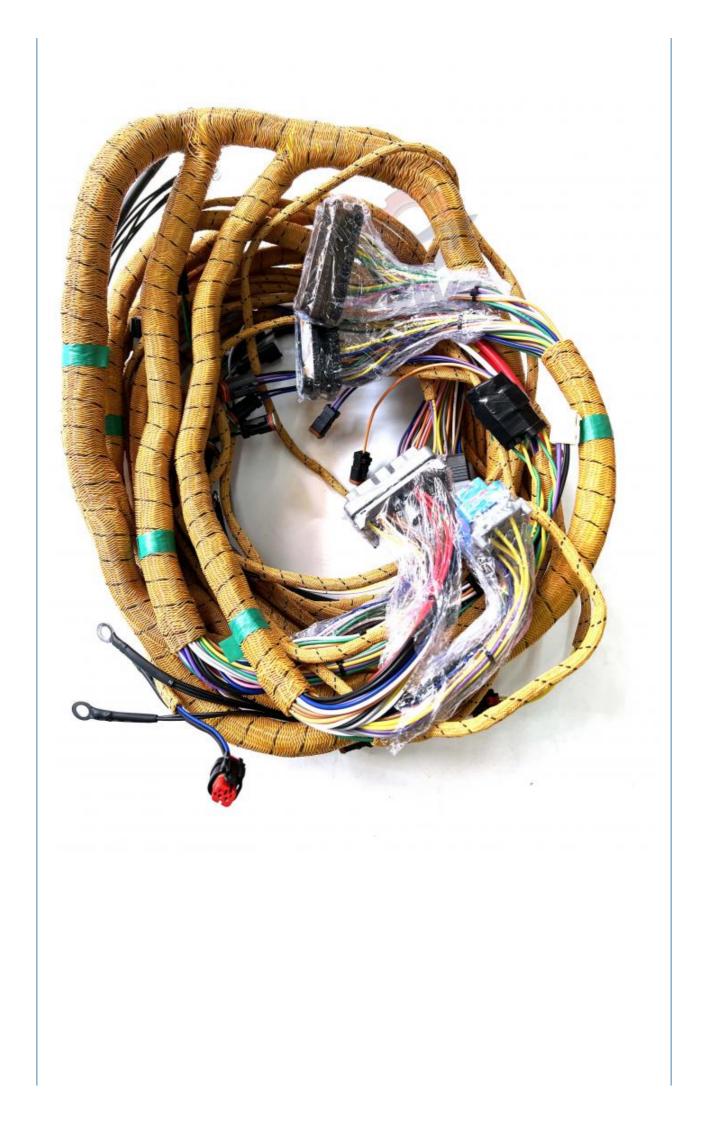

#### Excavator Parts E318D E318C Chassis Wiring Harness 251-0197 2510197

| Brand    | HOWE     | Condition | new                                            |
|----------|----------|-----------|------------------------------------------------|
| MOQ      | 1 piece  | Quality   | guarantee                                      |
| Stock    | in stock | Payment   | trade assurance western union bank<br>transfer |
| Warranty | 1 year   | Delivery  | usually 1-3 days                               |

### **WIRE HARNESS**

| Model                          | E318D Chassis Wiring Harness                                                                                              |  |
|--------------------------------|---------------------------------------------------------------------------------------------------------------------------|--|
| Applicatio<br>n                | E318C series excavator are<br>available                                                                                   |  |
| Material                       | imported components                                                                                                       |  |
| Usage                          | long life service                                                                                                         |  |
| Other<br>available<br>products | many kinds of controller, monitor,<br>wire harness, throttle motor,<br>solenoid valve, pressure sensor<br>and other parts |  |