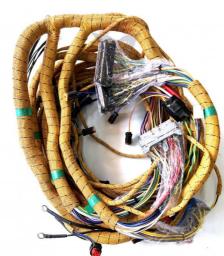

## Excavator Chassis Wiring Harness E318D E318C 251-0197 2510197 for **Customer Requirements**

#### Excavator Parts E318D E318C Chassis Wiring Harness 251-0197 2510197

| Brand    | HOWE     | Condition | new                                            |
|----------|----------|-----------|------------------------------------------------|
| MOQ      | 1 piece  | Quality   | guarantee                                      |
| Stock    | in stock | Payment   | trade assurance western union bank<br>transfer |
| Warranty | 1 year   | Delivery  | usually 1-3 days                               |

### **WIRE HARNESS**

| Model                          | E318D Chassis Wiring Harness                                                                                              |  |
|--------------------------------|---------------------------------------------------------------------------------------------------------------------------|--|
| Applicatio<br>n                | E318C series excavator are<br>available                                                                                   |  |
| Material                       | imported components                                                                                                       |  |
| Usage                          | long life service                                                                                                         |  |
| Other<br>available<br>products | many kinds of controller, monitor,<br>wire harness, throttle motor,<br>solenoid valve, pressure sensor<br>and other parts |  |