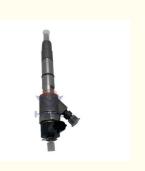

### **Product Description**

SY245 Excavator Electric Parts D06FR Diesel Engine Common Rail Fuel Injector 0445110603

#### SY245 Excavator Parts D06FR Diesel Engine Common Rail Fuel Injector 0445110603

| Brand    | HOWE     | Condition | new                                         |
|----------|----------|-----------|---------------------------------------------|
| MOQ      | 1 piece  | Quality   | guarantee                                   |
| Stock    | in stock | Payment   | trade assurance,western union,bank transfer |
| Warranty | 1 year   | Delivery  | usually 1-3 days                            |

## **FUEL INJECTOR**

Model SY245 Fuel Injector

Applicatio n SY245 series excavator are

available

imported components Material

Usage long life service

Other many kinds of controller, monitor, wire harness, throttle motor, solenoid valve, pressure sensor available products