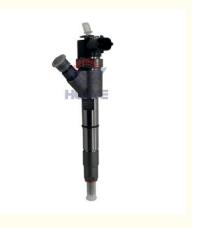

### **Product Description**

SY245 Excavator Electric Parts D06FR Diesel Engine Common Rail Fuel Injector 0445110603

#### SY245 Excavator Parts D06FR Diesel Engine Common Rail Fuel Injector 0445110603

| Brand    | HOWE     | Condition | new                                         |
|----------|----------|-----------|---------------------------------------------|
| MOQ      | 1 piece  | Quality   | guarantee                                   |
| Stock    | in stock | Payment   | trade assurance,western union,bank transfer |
| Warranty | 1 year   | Delivery  | usually 1-3 days                            |

## **FUEL INJECTOR**

Model SY245 Fuel Injector

Applicatio n SY245 series excavator are

available

imported components Material

Usage long life service

Other many kinds of controller, monitor, wire harness, throttle motor, solenoid valve, pressure sensor available products