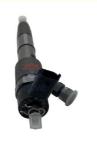

### **Product Description**

SY245 Excavator Electric Parts D06FR Diesel Engine Common Rail Fuel Injector 0445110603

#### SY245 Excavator Parts D06FR Diesel Engine Common Rail Fuel Injector 0445110603

| Brand    | HOWE     | Condition | new                                         |
|----------|----------|-----------|---------------------------------------------|
| MOQ      | 1 piece  | Quality   | guarantee                                   |
| Stock    | in stock | Payment   | trade assurance,western union,bank transfer |
| Warranty | 1 year   | Delivery  | usually 1-3 days                            |

## **FUEL INJECTOR**

Model SY245 Fuel Injector

Applicatio n SY245 series excavator are

available

imported components Material

Usage long life service

Other many kinds of controller, monitor, wire harness, throttle motor, solenoid valve, pressure sensor available products