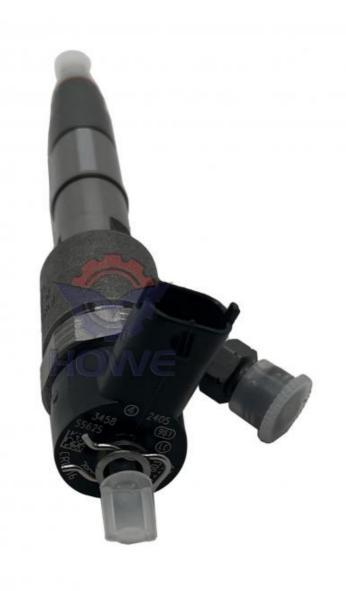

### **Product Description**

SY245 Excavator Electric Parts D06FR Diesel Engine Common Rail Fuel Injector 0445110603

#### SY245 Excavator Parts D06FR Diesel Engine Common Rail Fuel Injector 0445110603

| Brand    | HOWE     | Condition | new                                         |
|----------|----------|-----------|---------------------------------------------|
| MOQ      | 1 piece  | Quality   | guarantee                                   |
| Stock    | in stock | Payment   | trade assurance,western union,bank transfer |
| Warranty | 1 year   | Delivery  | usually 1-3 days                            |