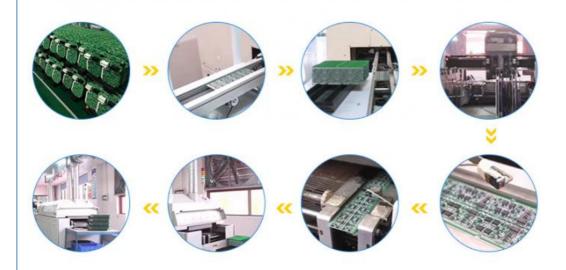

D06FR Diesel Engine Common Rail Fuel Injector 0445110603

| Brand    | HOWE     | Condition | new                                         |
|----------|----------|-----------|---------------------------------------------|
| MOQ      | 1 piece  | Quality   | guarantee                                   |
| Stock    | in stock | Payment   | trade assurance,western union,bank transfer |
| Warranty | 1 year   | Delivery  | usually 1-3 days                            |



## **FUEL INJECTOR**

Model SY245 Fuel Injector

Applicatio n SY245 series excavator are

available

imported components Material

Usage long life service

Other many kinds of controller, monitor, wire harness, throttle motor, solenoid valve, pressure sensor available products

and other parts











# PRODUCTION PROCESS



### **MAIN PRODUCTS**







Monitor



Wire Harness Throttle Motor



Solenoid Valves





Pressure Sensor

## **OUR COMPANY**



## **ABOUT US**

Guangzhou Howe Machinery Equipment Co., Ltd.

Guangzhou Howe Machinery Equipment Co., Ltd. is an engineering machinery parts company specializing in the development, production, sales and maintenance of excavator electrical parts.



## WORKSHOP

Our products include: ECU controller, monitor, throttle motor, wiring harness, air condition panel, solenoid valves, sensor, pressure switch and other electric parts apply for KOMATSU, CATERPILLAR, HITACHI, DAEWOO, KATO, KOBELCO, SUMITOMO, VOLVO, SANY etc. As

ORKSHOP

well as we repair ECU controller, monitor, ECU reprogramming and reset timing.



We have more than 10 years of working experience in