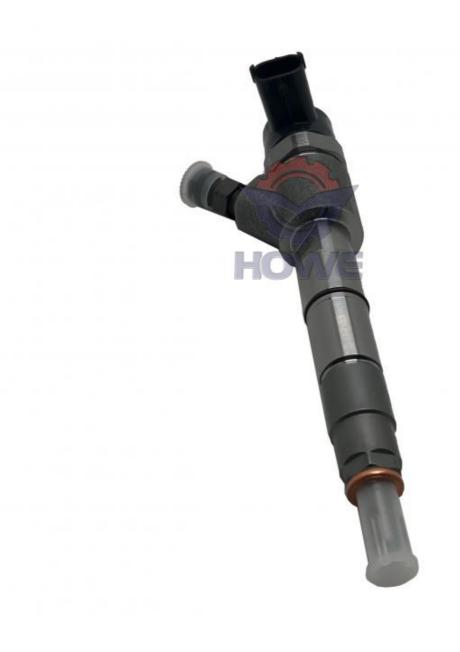

### **Product Description**

SY245 Excavator Electric Parts D06FR Diesel Engine Common Rail Fuel Injector 0445110603

#### SY245 Excavator Parts D06FR Diesel Engine Common Rail Fuel Injector 0445110603

| Brand    | HOWE     | Condition | new                                         |
|----------|----------|-----------|---------------------------------------------|
| MOQ      | 1 piece  | Quality   | guarantee                                   |
| Stock    | in stock | Payment   | trade assurance,western union,bank transfer |
| Warranty | 1 year   | Delivery  | usually 1-3 days                            |