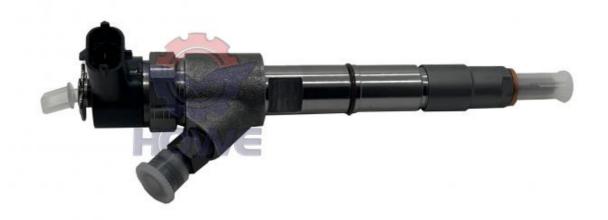

### **Product Description**

SY245 Excavator Electric Parts D06FR Diesel Engine Common Rail Fuel Injector 0445110603

#### SY245 Excavator Parts D06FR Diesel Engine Common Rail Fuel Injector 0445110603

| Brand    | HOWE     | Condition | new                                         |
|----------|----------|-----------|---------------------------------------------|
| MOQ      | 1 piece  | Quality   | guarantee                                   |
| Stock    | in stock | Payment   | trade assurance,western union,bank transfer |
| Warranty | 1 year   | Delivery  | usually 1-3 days                            |