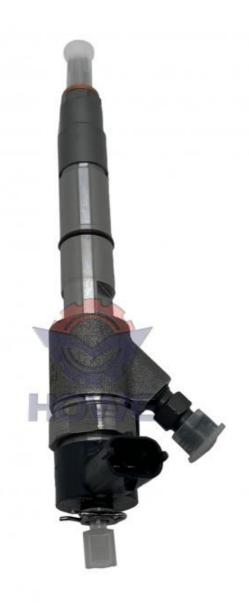

### **Product Description**

SY245 Excavator Electric Parts D06FR Diesel Engine Common Rail Fuel Injector 0445110603

#### SY245 Excavator Parts D06FR Diesel Engine Common Rail Fuel Injector 0445110603

| Brand    | HOWE     | Condition | new                                         |
|----------|----------|-----------|---------------------------------------------|
| MOQ      | 1 piece  | Quality   | guarantee                                   |
| Stock    | in stock | Payment   | trade assurance,western union,bank transfer |
| Warranty | 1 year   | Delivery  | usually 1-3 days                            |

## **FUEL INJECTOR**

Model SY245 Fuel Injector

Applicatio n SY245 series excavator are

available

imported components Material

Usage long life service

Other many kinds of controller, monitor, wire harness, throttle motor, solenoid valve, pressure sensor available products