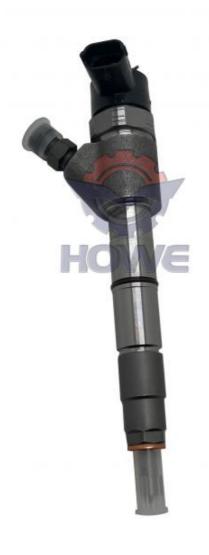

### **Product Description**

SY245 Excavator Electric Parts D06FR Diesel Engine Common Rail Fuel Injector 0445110603

#### SY245 Excavator Parts D06FR Diesel Engine Common Rail Fuel Injector 0445110603

| Brand    | HOWE     | Condition | new                                         |
|----------|----------|-----------|---------------------------------------------|
| MOQ      | 1 piece  | Quality   | guarantee                                   |
| Stock    | in stock | Payment   | trade assurance,western union,bank transfer |
| Warranty | 1 year   | Delivery  | usually 1-3 days                            |