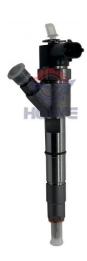

### **Product Description**

SY245 Excavator Electric Parts D06FR Diesel Engine Common Rail Fuel Injector 0445110603

#### SY245 Excavator Parts D06FR Diesel Engine Common Rail Fuel Injector 0445110603

| Brand    | HOWE     | Condition | new                                         |
|----------|----------|-----------|---------------------------------------------|
| MOQ      | 1 piece  | Quality   | guarantee                                   |
| Stock    | in stock | Payment   | trade assurance,western union,bank transfer |
| Warranty | 1 year   | Delivery  | usually 1-3 days                            |

## **FUEL INJECTOR**

Model SY245 Fuel Injector

Applicatio n SY245 series excavator are

available

imported components Material

Usage long life service

Other many kinds of controller, monitor, wire harness, throttle motor, solenoid valve, pressure sensor available products