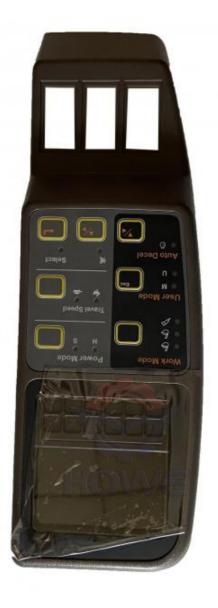

# Excavator Display Instrument R210-7 R140-7 R225-7 Monitor Panel 21N8-30015 21N8-36001

#### Excavator Display Instrument R210-7 R140-7 R225-7 Monitor Panel 21N8-30015 21N8-36001

**Brand** HOWE Condition MOQ 1 piece Quality guarantee Stock in stock **Payment** trade assurance western union bank transfer usually 1-3 days Delivery Warranty 1 year

### **MONITOR**

Model R210-7 R140-7 Monitor Panel **Applicatio** R225-7 series excavator are available imported components Material Usage long life service Other many kinds of controller, monitor, available wire harness, throttle motor, products solenoid valve, pressure sensor and other parts