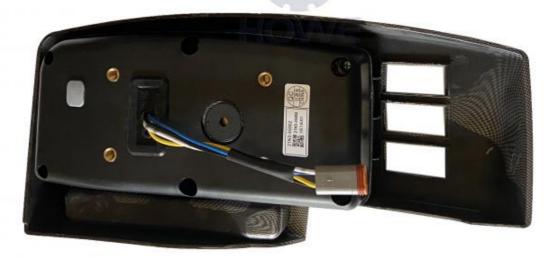

Part Name: Excavator Monitor Display Panel

• Part Number: 21N8-30015 21N8-36001

Brand: HOWEMOQ: 1 PiecePacking: Carton

Quality: High Guarantee

Time:

Floating Points

Time:

Time

#### Excavator Display Instrument R210-7 R140-7 R225-7 Monitor Panel 21N8-30015 21N8-36001

**Brand** HOWE Condition MOQ 1 piece Quality guarantee Stock in stock **Payment** trade assurance western union bank transfer usually 1-3 days Delivery Warranty 1 year

### **MONITOR**

Model R210-7 R140-7 Monitor Panel **Applicatio** R225-7 series excavator are available imported components Material Usage long life service Other many kinds of controller, monitor, available wire harness, throttle motor, products solenoid valve, pressure sensor and other parts