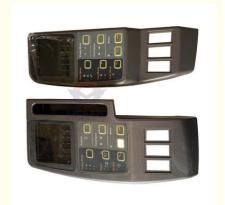

# Excavator Display Instrument R210-7 R140-7 R225-7 Monitor Panel 21N8-30015 21N8-36001

#### Excavator Display Instrument R210-7 R140-7 R225-7 Monitor Panel 21N8-30015 21N8-36001

**Brand** HOWE Condition MOQ 1 piece Quality guarantee Stock in stock **Payment** trade assurance western union bank transfer usually 1-3 days Delivery Warranty 1 year

### **MONITOR**

Model R210-7 R140-7 Monitor Panel **Applicatio** R225-7 series excavator are available imported components Material Usage long life service Other many kinds of controller, monitor, available wire harness, throttle motor, products solenoid valve, pressure sensor and other parts