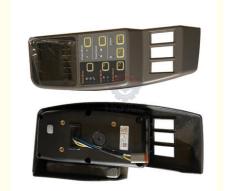

# More Images

### **MONITOR**

Model R210-7 R140-7 Monitor Panel **Applicatio** R225-7 series excavator are available imported components Material Usage long life service Other many kinds of controller, monitor, available wire harness, throttle motor, products solenoid valve, pressure sensor and other parts