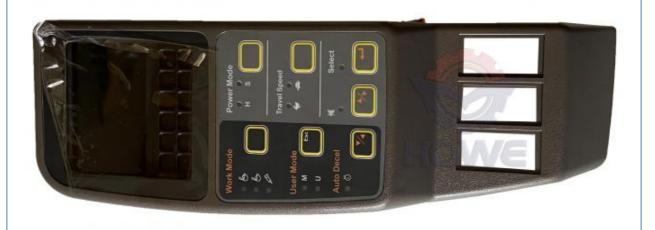

Part Name: Excavator Monitor Display Panel

• Part Number: 21N8-30015 21N8-36001

Brand: HOWEMOQ: 1 PiecePacking: Carton

Quality: High Guarantee

Time:

Floating Points

Time:

Time

#### Excavator Display Instrument R210-7 R140-7 R225-7 Monitor Panel 21N8-30015 21N8-36001

**Brand** HOWE Condition MOQ 1 piece Quality guarantee Stock in stock **Payment** trade assurance western union bank transfer usually 1-3 days Delivery Warranty 1 year

### **MONITOR**

Model R210-7 R140-7 Monitor Panel **Applicatio** R225-7 series excavator are available imported components Material Usage long life service Other many kinds of controller, monitor, available wire harness, throttle motor, products solenoid valve, pressure sensor and other parts