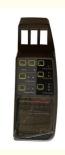

# Excavator Display Instrument R210-7 R140-7 R225-7 Monitor Panel 21N8-30015 21N8-36001

Part Name: Excavator Monitor Display Panel

• Part Number: 21N8-30015 21N8-36001

Brand: HOWEMOQ: 1 PiecePacking: Carton

Quality: High Guarantee

Time:

Floating Points

Time:

Time

#### Excavator Display Instrument R210-7 R140-7 R225-7 Monitor Panel 21N8-30015 21N8-36001

**Brand** HOWE Condition MOQ 1 piece Quality guarantee Stock in stock **Payment** trade assurance western union bank transfer usually 1-3 days Delivery Warranty 1 year

### **MONITOR**

Model R210-7 R140-7 Monitor Panel **Applicatio** R225-7 series excavator are available imported components Material Usage long life service Other many kinds of controller, monitor, available wire harness, throttle motor, products solenoid valve, pressure sensor and other parts