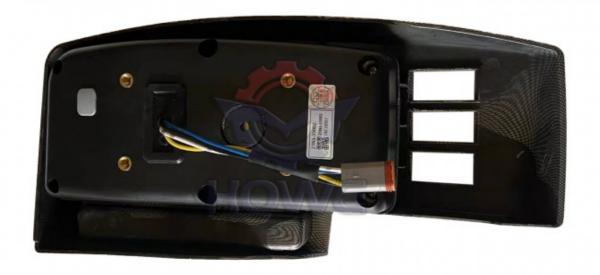

Part Name: Excavator Monitor Display Panel

• Part Number: 21N8-30015 21N8-36001

Brand: HOWEMOQ: 1 PiecePacking: Carton

Quality: High Guarantee

Time:

Floating Points

Time:

Time

#### Excavator Display Instrument R210-7 R140-7 R225-7 Monitor Panel 21N8-30015 21N8-36001

**Brand** HOWE Condition MOQ 1 piece Quality guarantee Stock in stock **Payment** trade assurance western union bank transfer usually 1-3 days Delivery Warranty 1 year

### **MONITOR**

Model R210-7 R140-7 Monitor Panel **Applicatio** R225-7 series excavator are available imported components Material Usage long life service Other many kinds of controller, monitor, available wire harness, throttle motor, products solenoid valve, pressure sensor and other parts