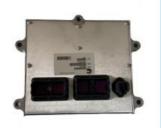

# Excavator Display Instrument R210-7 R140-7 R225-7 Monitor Panel 21N8-30015 21N8-36001

#### Excavator Display Instrument R210-7 R140-7 R225-7 Monitor Panel 21N8-30015 21N8-36001

**Brand** HOWE Condition MOQ 1 piece Quality guarantee Stock in stock **Payment** trade assurance western union bank transfer usually 1-3 days Delivery Warranty 1 year

### **MONITOR**

Model R210-7 R140-7 Monitor Panel **Applicatio** R225-7 series excavator are available imported components Material Usage long life service Other many kinds of controller, monitor, available wire harness, throttle motor, products solenoid valve, pressure sensor and other parts