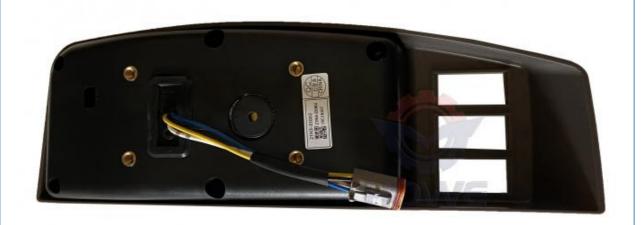

Part Name: Excavator Monitor Display Panel

• Part Number: 21N8-30015 21N8-36001

Brand: HOWEMOQ: 1 PiecePacking: Carton

Quality: High Guarantee

Time:

Floating Points

Time:

Time

#### Excavator Display Instrument R210-7 R140-7 R225-7 Monitor Panel 21N8-30015 21N8-36001

**Brand** HOWE Condition MOQ 1 piece Quality guarantee Stock in stock **Payment** trade assurance western union bank transfer usually 1-3 days Delivery Warranty 1 year

### **MONITOR**

Model R210-7 R140-7 Monitor Panel **Applicatio** R225-7 series excavator are available imported components Material Usage long life service Other many kinds of controller, monitor, available wire harness, throttle motor, products solenoid valve, pressure sensor and other parts