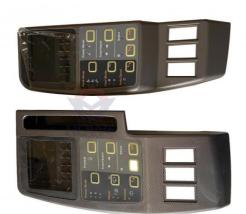

# More Images

# Excavator Display Instrument R210-7 R140-7 R225-7 Monitor Panel 21N8-30015 21N8-36001

Part Name: Excavator Monitor Display Panel

• Part Number: 21N8-30015 21N8-36001

Brand: HOWEMOQ: 1 PiecePacking: Carton

Quality: High Guarantee

Time:

Floating Points

Time:

Time

### **MONITOR**

Model R210-7 R140-7 Monitor Panel **Applicatio** R225-7 series excavator are available imported components Material Usage long life service Other many kinds of controller, monitor, available wire harness, throttle motor, products solenoid valve, pressure sensor and other parts