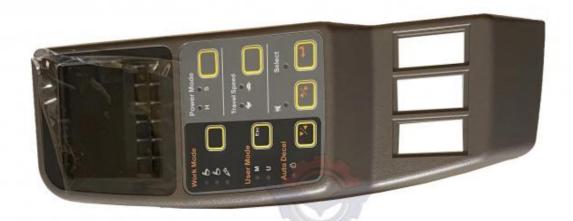

# More Images

# Excavator Display Instrument R210-7 R140-7 R225-7 Monitor Panel 21N8-30015 21N8-36001

Part Name: Excavator Monitor Display Panel

• Part Number: 21N8-30015 21N8-36001

Brand: HOWEMOQ: 1 PiecePacking: Carton

Quality: High Guarantee

Time:

Floating Points

Time:

Time

### **MONITOR**

Model R210-7 R140-7 Monitor Panel **Applicatio** R225-7 series excavator are available imported components Material Usage long life service Other many kinds of controller, monitor, available wire harness, throttle motor, products solenoid valve, pressure sensor and other parts