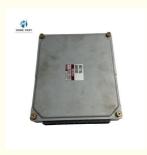

# 3570-103647 Hitachi Excavator Parts ZX135 ZX450 Computer Board Controller

• Product Name: EX450-1 Excavator Computer Part

· Part No.: 3570-103647

ZX200 ZX300 ZX400 ZX450 • Machine Model:

MOQ: 1 Piece Package: Carton Box

Payment Methods: Trade Assurance, Western Union, Bank

Transfer

# **Product Detail**

| Product Name     | EX450-1 excavator computer part               |
|------------------|-----------------------------------------------|
| Part No.         | 3570-103647                                   |
| Machine Model    | ZX200 ZX300 ZX400 ZX450                       |
| Quality          | High quality                                  |
| MOQ              | 1 piece                                       |
| Condition        | ОЕМ                                           |
| Warranty         | 1 year                                        |
| Package          | Carton box                                    |
| Payment Methods  | Trade Assurance, Western Union, Bank Transfer |
| Shipment Methods | By express, by air or by sea                  |