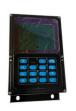

# 3570-103647 Hitachi Excavator Parts ZX135 ZX450 Computer Board Controller

• Product Name: EX450-1 Excavator Computer Part

· Part No.: 3570-103647

ZX200 ZX300 ZX400 ZX450 • Machine Model:

MOQ: 1 Piece Package: Carton Box

Payment Methods: Trade Assurance, Western Union, Bank

Transfer

### More Images

3570-103647 for hitachi excavator parts ZX135 ZX450 computer board controller

# **Product Detail**

| Product Name     | EX450-1 excavator computer part               |
|------------------|-----------------------------------------------|
| Part No.         | 3570-103647                                   |
| Machine Model    | ZX200 ZX300 ZX400 ZX450                       |
| Quality          | High quality                                  |
| MOQ              | 1 piece                                       |
| Condition        | ОЕМ                                           |
| Warranty         | 1 year                                        |
| Package          | Carton box                                    |
| Payment Methods  | Trade Assurance, Western Union, Bank Transfer |
| Shipment Methods | By express, by air or by sea                  |