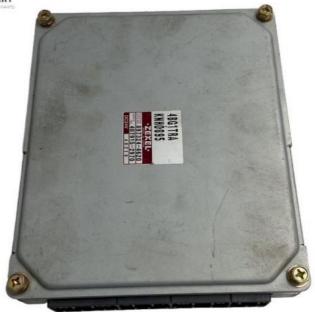

# 3570-103647 Hitachi Excavator Parts ZX135 ZX450 Computer Board Controller

• Product Name: EX450-1 Excavator Computer Part

· Part No.: 3570-103647

ZX200 ZX300 ZX400 ZX450 • Machine Model:

MOQ: 1 Piece Package: Carton Box

Payment Methods: Trade Assurance, Western Union, Bank

Transfer

# **Product Detail**

| Product Name     | EX450-1 excavator computer part               |
|------------------|-----------------------------------------------|
| Part No.         | 3570-103647                                   |
| Machine Model    | ZX200 ZX300 ZX400 ZX450                       |
| Quality          | High quality                                  |
| MOQ              | 1 piece                                       |
| Condition        | ОЕМ                                           |
| Warranty         | 1 year                                        |
| Package          | Carton box                                    |
| Payment Methods  | Trade Assurance, Western Union, Bank Transfer |
| Shipment Methods | By express, by air or by sea                  |