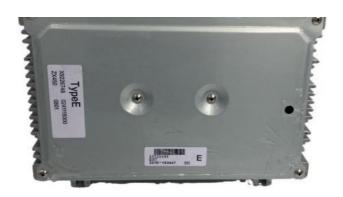

# 3570-103647 Hitachi Excavator Parts ZX135 ZX450 Computer Board Controller

• Product Name: EX450-1 Excavator Computer Part

· Part No.: 3570-103647

ZX200 ZX300 ZX400 ZX450 • Machine Model:

MOQ: 1 Piece Package: Carton Box

Payment Methods: Trade Assurance, Western Union, Bank

Transfer

# **Product Detail**

| Product Name     | EX450-1 excavator computer part               |
|------------------|-----------------------------------------------|
| Part No.         | 3570-103647                                   |
| Machine Model    | ZX200 ZX300 ZX400 ZX450                       |
| Quality          | High quality                                  |
| MOQ              | 1 piece                                       |
| Condition        | ОЕМ                                           |
| Warranty         | 1 year                                        |
| Package          | Carton box                                    |
| Payment Methods  | Trade Assurance, Western Union, Bank Transfer |
| Shipment Methods | By express, by air or by sea                  |