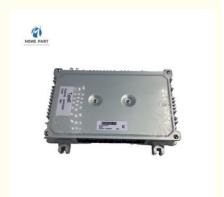

# 3570-103647 Hitachi Excavator Parts ZX135 ZX450 Computer Board Controller

• Product Name: EX450-1 Excavator Computer Part

· Part No.: 3570-103647

ZX200 ZX300 ZX400 ZX450 • Machine Model:

MOQ: 1 Piece Package: Carton Box

Payment Methods: Trade Assurance, Western Union, Bank

Transfer

# **Product Detail**

| Product Name     | EX450-1 excavator computer part               |
|------------------|-----------------------------------------------|
| Part No.         | 3570-103647                                   |
| Machine Model    | ZX200 ZX300 ZX400 ZX450                       |
| Quality          | High quality                                  |
| MOQ              | 1 piece                                       |
| Condition        | ОЕМ                                           |
| Warranty         | 1 year                                        |
| Package          | Carton box                                    |
| Payment Methods  | Trade Assurance, Western Union, Bank Transfer |
| Shipment Methods | By express, by air or by sea                  |