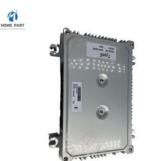

# 3570-103647 Hitachi Excavator Parts ZX135 ZX450 Computer Board Controller

• Product Name: EX450-1 Excavator Computer Part

· Part No.: 3570-103647

ZX200 ZX300 ZX400 ZX450 • Machine Model:

MOQ: 1 Piece Package: Carton Box

Payment Methods: Trade Assurance, Western Union, Bank

Transfer

# **Product Detail**

| Product Name     | EX450-1 excavator computer part               |
|------------------|-----------------------------------------------|
| Part No.         | 3570-103647                                   |
| Machine Model    | ZX200 ZX300 ZX400 ZX450                       |
| Quality          | High quality                                  |
| MOQ              | 1 piece                                       |
| Condition        | ОЕМ                                           |
| Warranty         | 1 year                                        |
| Package          | Carton box                                    |
| Payment Methods  | Trade Assurance, Western Union, Bank Transfer |
| Shipment Methods | By express, by air or by sea                  |