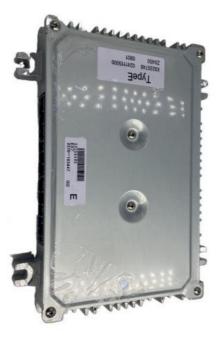

# 3570-103647 Hitachi Excavator Parts ZX135 ZX450 Computer Board Controller

• Product Name: EX450-1 Excavator Computer Part

· Part No.: 3570-103647

ZX200 ZX300 ZX400 ZX450 • Machine Model:

MOQ: 1 Piece Package: Carton Box

Payment Methods: Trade Assurance, Western Union, Bank

Transfer

# **Product Detail**

| Product Name     | EX450-1 excavator computer part               |
|------------------|-----------------------------------------------|
| Part No.         | 3570-103647                                   |
| Machine Model    | ZX200 ZX300 ZX400 ZX450                       |
| Quality          | High quality                                  |
| MOQ              | 1 piece                                       |
| Condition        | ОЕМ                                           |
| Warranty         | 1 year                                        |
| Package          | Carton box                                    |
| Payment Methods  | Trade Assurance, Western Union, Bank Transfer |
| Shipment Methods | By express, by air or by sea                  |