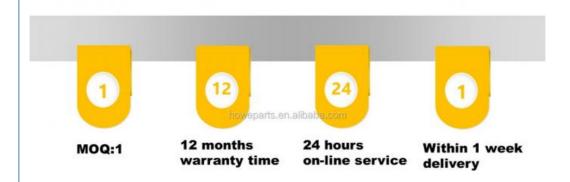

## How do you ensure the quantity of your products?

A axingwoods will be 100% tested before shipped and we supply 12months warranty time for our products.

# What can I get the price?

A We usually quote within 24 hours after we get your inquiry. If you are very urgent to get the price, please tell us in your email so that we will regard you inquiry priority.

### What is your term of delivery?

A We accept EXW, FOB Shenzhen or FOB Guangzhou. You can choosethe one which is the most convenient or cost effective for you.

### O How do you ship the goods and how long it will take to arrive?

A We usually ship by express(DHL,Fedex or TNT etc). It usually takes 5-7days to arrive. Airline and sea shipping or as your required also optional.