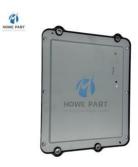

| 1 Piece                                                                                         |  |
| Stock:                           | In Stock                                                                                        |  |
| Quality:                         | 100% Original                                                                                   |  |
| Package:                         | Carton                                                                                          |  |
| • Delivery:                      | After Payment                                                                                   |  |
| After cales Osmiss               | Ordina Oversent Mida - Taskaisal Oversent                                                       |  |



#### More Images









# Genuine Excavator Parts Smcz-A ZX350-5G Control Unit YA60001380 For Excavator Controller Computer Board









| Part number      | YA00002098                                                      |  |
|------------------|-----------------------------------------------------------------|--|
| Brand            | Genuine                                                         |  |
| Program          | Include                                                         |  |
| Application      | ZX350-5G                                                        |  |
| MOQ              | 1 Piece                                                         |  |
| Stock            | In stock                                                        |  |
| Quality          | 100% o