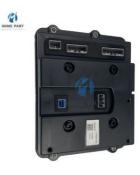

### Smcz-A ZX350-5G Excavator Controller Computer Board YA60001380 Control Unit

# Genuine Excavator Parts Smcz-A ZX350-5G Control Unit YA60001380 For Excavator Controller Computer Board

| Part number      | YA00002098                                                      |  |
|------------------|-----------------------------------------------------------------|--|
| Brand            | Genuine                                                         |  |
| Program          | Include                                                         |  |
| Application      | ZX350-5G                                                        |  |
| MOQ              | 1 Piece                                                         |  |
| Stock            | In stock                                                        |  |
| Quality          | 100% original                                                   |  |
| Package          | Carton                                                          |  |
| Delivery         | After payment                                                   |  |
| Product Keywords | ZX350-5G computer board,cpu controller,YA00002098 control panel |  |

## High quality,good price. Product Detail

Part name

Excavator controller computer board

10

|                                                                        | HOWE        | Guangzhou Howe Machinery        | Equipment Co., Ltd.           |
|------------------------------------------------------------------------|-------------|---------------------------------|-------------------------------|
| O                                                                      | 13500222479 | vivian-excavator@howe-parts.com | excavator-electricalparts.com |
| No.61, Zhuji Road, Tianhe District, Guangzhou City, Guangdong Province |             |                                 |                               |