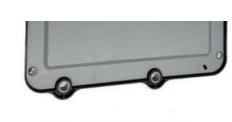

### Smcz-A ZX350-5G Excavator Controller Computer Board YA60001380 Control Unit

# Genuine Excavator Parts Smcz-A ZX350-5G Control Unit YA60001380 For Excavator Controller Computer Board

| Part number      | YA00002098                                                      |  |
|------------------|-----------------------------------------------------------------|--|
| Brand            | Genuine                                                         |  |
| Program          | Include                                                         |  |
| Application      | ZX350-5G                                                        |  |
| MOQ              | 1 Piece                                                         |  |
| Stock            | In stock                                                        |  |
| Quality          | 100% original                                                   |  |
| Package          | Carton                                                          |  |
| Delivery         | After payment                                                   |  |
| Product Keywords | ZX350-5G computer board,cpu controller,YA00002098 control panel |  |