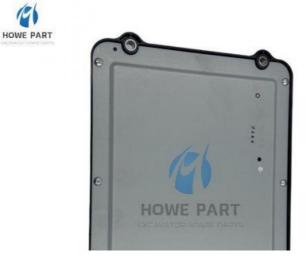

| In Stock                                                                                        |  |
| Quality:                         | 100% Original                                                                                   |  |
| Package:                         | Carton                                                                                          |  |
| • Delivery:                      | After Payment                                                                                   |  |
| After cales Osmiss               | Ordina Oversent Mida - Taskaisal Oversent                                                       |  |



#### More Images









# Genuine Excavator Parts Smcz-A ZX350-5G Control Unit YA60001380 For Excavator Controller Computer Board









| Part number      | YA00002098                                                      |  |
|------------------|-----------------------------------------------------------------|--|
| Brand            | Genuine                                                         |  |
| Program          | Include                                                         |  |
| Application      | ZX350-5G                                                        |  |
| MOQ              | 1 Piece                                                         |  |
| Stock            | In stock                                                        |  |
| Quality          | 100% original                                                   |  |
| Package          | Carton