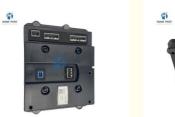

|  |
| Stock:                           | In Stock                                                                                        |  |
| Quality:                         | 100% Original                                                                                   |  |
| Package:                         | Carton                                                                                          |  |
| • Delivery:                      | After Payment                                                                                   |  |
| After cales Osmiss               | Ordina Oversent Mida - Taskaisal Oversent                                                       |  |



#### More Images









# Genuine Excavator Parts Smcz-A ZX350-5G Control Unit YA60001380 For Excavator Controller Computer Board









| Part number      | YA00002098                                                      |  |
|------------------|-----------------------------------------------------------------|--|
| Brand            | Genuine                                                         |  |
| Program          | Include                                                         |  |
| Application      | ZX350-5G                                                        |  |
| MOQ              | 1 Piece                                                         |  |
| Stock            | In stock                                                        |  |
| Quality          | 100% original