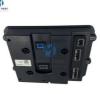

|  |
| Stock:                           | In Stock                                                                                        |  |
| Quality:                         | 100% Original                                                                                   |  |
| Package:                         | Carton                                                                                          |  |
| • Delivery:                      | After Payment                                                                                   |  |
| After cales Osmiss               | Ordina Oversent Mida - Taskaisal Oversent                                                       |  |



#### More Images









# Genuine Excavator Parts Smcz-A ZX350-5G Control Unit YA60001380 For Excavator Controller Computer Board









| Part number      | YA00002098                                                      |  |
|------------------|-----------------------------------------------------------------|--|
| Brand            | Genuine                                                         |  |
| Program          | Include                                                         |  |
| Application      | ZX350-5G                                                        |  |
| MOQ              | 1 Piece                                                         |  |
| Stock            | In stock                                                        |  |
| Quality          | 100% original