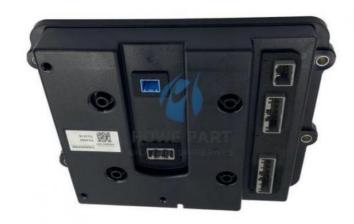

### Smcz-A ZX350-5G Excavator Controller Computer Board YA60001380 Control Unit

# Genuine Excavator Parts Smcz-A ZX350-5G Control Unit YA60001380 For Excavator Controller Computer Board

| Part number      | YA00002098                                                      |  |
|------------------|-----------------------------------------------------------------|--|
| Brand            | Genuine                                                         |  |
| Program          | Include                                                         |  |
| Application      | ZX350-5G                                                        |  |
| MOQ              | 1 Piece                                                         |  |
| Stock            | In stock                                                        |  |
| Quality          | 100% original                                                   |  |
| Package          | Carton                                                          |  |
| Delivery         | After payment                                                   |  |
| Product Keywords | ZX350-5G computer board,cpu controller,YA00002098 control panel |  |

## High quality,good price. Product Detail

Part name

Excavator controller computer board

10

|                                                                        | HOWE        | Guangzhou Howe Machinery        | Equipment Co., Ltd.           |
|------------------------------------------------------------------------|-------------|---------------------------------|-------------------------------|
| O                                                                      | 13500222479 | vivian-excavator@howe-parts.com | excavator-electricalparts.com |
| No.61, Zhuji Road, Tianhe District, Guangzhou City, Guangdong Province |             |                                 |                               |