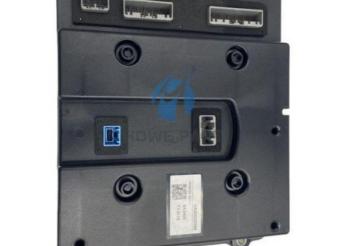

|  |
| Program          | Include                                                         |  |
| Application      | ZX350-5G                                                        |  |
| MOQ              | 1 Piece                                                         |  |
| Stock            | In stock                                                        |  |
| Quality          | 100% original                                                   |  |
| Package          | Carton                                                          |  |
| Delivery         | After payment                                                   |  |
| Product Keywords | ZX350-5G computer board,cpu controller,YA00002098 control panel |  |

## High quality,good price. Product Detail

Part name



Excavator controller computer board

10















|                                                                        | HOWE        | Guangzhou Howe Machinery        | Equipment Co., Ltd.           |
|------------------------------------------------------------------------|-------------|---------------------------------|-------------------------------|
| O                                                                      | 13500222479 | vivian-excavator@howe-parts.com | excavator-electricalparts.com |
| No.61, Zhuji Road, Tianhe District, Guangzhou City, Guangdong Province |             |                                 |                               |