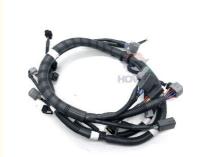

Parts 4HK1 Engine Wiring Harness 8-98002897-5 4658146

#### **Basic Information**

• Place of Origin: Guangdong, China

• Brand Name: HOWE

• Price: \$100.00 - \$180.00/pieces

Packaging Details: packed by neutral standard export carton

with shockproof foam and waterproof

membrane

Supply Ability: 1000 Pack/Packs per Month



## **Product Specification**

• Condition: New

Applicable Industries: Building Material Shops, Machinery Repair

Shops, Manufacturing Plant, Construction

Works

Showroom Location: None
Video Outgoing-inspection: Provided
Machinery Test Report: Not Available
Marketing Type: Hot Product 2019
Warranty: 1 Year, 12 Months

Part Name: Excavator Engine Wiring Harness

• Part Number: 8-98002897-5 4658146

Brand: HOWEMOQ: 1 PiecePacking: Carton

• Quality: High Guarantee



## More Images











# WHY CHOOSE US







Heavy Inventory

Various Model

Customizable

Quality Service

Model

Fast Delivery

## PRODUCT DESCRIPTION

#### ZX200-3 ZX240-3 Excavator Parts 4HK1 Engine Wiring Harness 8-98002897-5 4658146

| Brand    | HOWE     | Condition | new                                         |
|----------|----------|-----------|---------------------------------------------|
| MOQ      | 1 piece  | Quality   | guarantee                                   |
| Stock    | in stock | Payment   | trade assurance western union bank transfer |
| Warranty | 1 year   | Delivery  | usually 1-3 days                            |

# **WIRE HARNESS**

ZX200-3 Engine Wiring Harness



ZX240-3 series Excavator are **Applicatio** available Material imported components Usage l