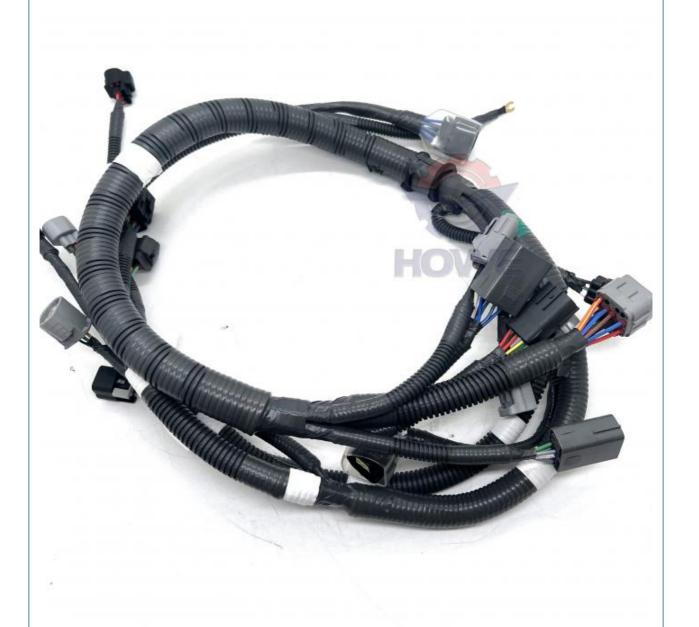

# ZX200-3 ZX240-3 Excavator Parts 4HK1 Engine Wiring Harness 8-98002897-5 4658146

Part Name: Excavator Engine Wiring Harness

• Part Number: 8-98002897-5 4658146

Brand: HOWEMOQ: 1 PiecePacking: Carton

• Quality: High Guarantee

# **WIRE HARNESS**

ZX200-3 Engine Wiring Harness

ZX240-3 series Excavator are **Applicatio** available Material imported components Usage long life service

Other many kinds of controller, monitor, available wire harness, throttle motor, products solenoid valve, pressure sensor and other parts