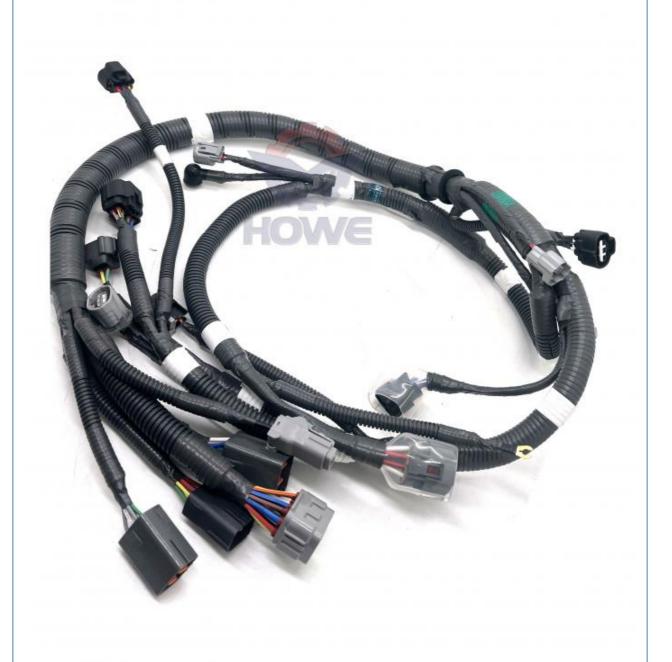

# ZX200-3 ZX240-3 Excavator Parts 4HK1 Engine Wiring Harness 8-98002897-5 4658146

| Brand    | HOWE     | Condition | new                                         |
|----------|----------|-----------|---------------------------------------------|
| MOQ      | 1 piece  | Quality   | guarantee                                   |
| Stock    | in stock | Payment   | trade assurance western union bank transfer |
| Warranty | 1 year   | Delivery  | usually 1-3 days                            |

# **WIRE HARNESS**

ZX200-3 Engine Wiring Harness



ZX240-3 series Excavator are **Applicatio** available Material imported components Usage long life service

Other many kinds of controller, monitor, available wire harness, throttle motor, products solenoid valve, pressure sensor and other parts











# PRODUCTION PROCESS



# **MAIN PRODUCTS**

ECU controller





Monitor



Wire Harness Throttle Motor



Solenoid Valves





Pressure Sensor

# **OUR COMPANY**



# **ABOUT US**

Guangzhou Howe

Machinane





Equipment Co., Ltd.

Guangzhou Howe Machinery Equipment Co., Ltd. is an engineering machinery parts company specializing in the development, production, sales and maintenance of excavator electrical parts.

# WORKSHOP

Our products include: ECU controller, monitor, throttle motor, wiring harness, air condition panel, solenoid valves, sensor, pressure switch and other electric parts apply for KOMATSU, CATERPILLAR, HITACHI, DAEWOO, KATO, KOBELCO, SUMITOMO, VOLVO, SANY etc. As well as we repair ECU controller, monitor, ECU reprogramming and reset timing.



We have more than 10 y