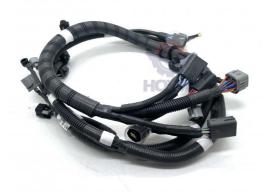

# ZX200-3 ZX240-3 Excavator Parts 4HK1 Engine Wiring Harness 8-98002897-5 4658146

Part Name: Excavator Engine Wiring Harness

• Part Number: 8-98002897-5 4658146

Brand: HOWEMOQ: 1 PiecePacking: Carton

• Quality: High Guarantee

# **WIRE HARNESS**

ZX200-3 Engine Wiring Harness

ZX240-3 series Excavator are **Applicatio** available Material imported components Usage long life service

Other many kinds of controller, monitor, available wire harness, throttle motor, products solenoid valve, pressure sensor and other parts