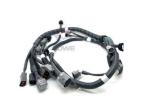

# ZX200-3 ZX240-3 Excavator Parts 4HK1 Engine Wiring Harness 8-98002897-5 4658146

Part Name: Excavator Engine Wiring Harness

• Part Number: 8-98002897-5 4658146

Brand: HOWEMOQ: 1 PiecePacking: Carton

• Quality: High Guarantee

# **WIRE HARNESS**

ZX200-3 Engine Wiring Harness

ZX240-3 series Excavator are **Applicatio** available Material imported components Usage long life service

Other many kinds of controller, monitor, available wire harness, throttle motor, products solenoid valve, pressure sensor and other parts