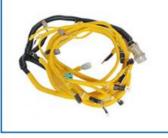

# ZX200-3 ZX240-3 Excavator Parts 4HK1 Engine Wiring Harness 8-98002897-5 4658146

Part Name: Excavator Engine Wiring Harness

• Part Number: 8-98002897-5 4658146

Brand: HOWEMOQ: 1 PiecePacking: Carton

• Quality: High Guarantee

# **WIRE HARNESS**

ZX200-3 Engine Wiring Harness

ZX240-3 series Excavator are **Applicatio** available Material imported components Usage long life service

Other many kinds of controller, monitor, available wire harness, throttle motor, products solenoid valve, pressure sensor and other parts