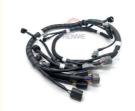

ring Harness 8-98002897-5 4658146

#### **Basic Information**

• Place of Origin: Guangdong, China

• Brand Name: HOWE

• Price: \$100.00 - \$180.00/pieces

Packaging Details: packed by neutral standard export carton

with shockproof foam and waterproof

membrane

Supply Ability: 1000 Pack/Packs per Month



## **Product Specification**

• Condition: New

Applicable Industries: Building Material Shops, Machinery Repair

Shops, Manufacturing Plant, Construction

Works

Showroom Location: None
Video Outgoing-inspection: Provided
Machinery Test Report: Not Available
Marketing Type: Hot Product 2019
Warranty: 1 Year, 12 Months

Part Name: Excavator Engine Wiring Harness

• Part Number: 8-98002897-5 4658146

Brand: HOWEMOQ: 1 PiecePacking: Carton

• Quality: High Guarantee



## More Images











# WHY CHOOSE US







Heavy Inventory

Various Model

Customizable

Quality Service

Model

Fast Delivery

## PRODUCT DESCRIPTION

#### ZX200-3 ZX240-3 Excavator Parts 4HK1 Engine Wiring Harness 8-98002897-5 4658146

| Brand    | HOWE     | Condition | new                                         |
|----------|----------|-----------|---------------------------------------------|
| MOQ      | 1 piece  | Quality   | guarantee                                   |
| Stock    | in stock | Payment   | trade assurance western union bank transfer |
| Warranty | 1 year   | Delivery  | usually 1-3 days                            |

# **WIRE HARNESS**

ZX200-3 Engine Wiring Harness



ZX240-3 series Excavator are **Applicatio** available Material imported components Usage long life service

Ot