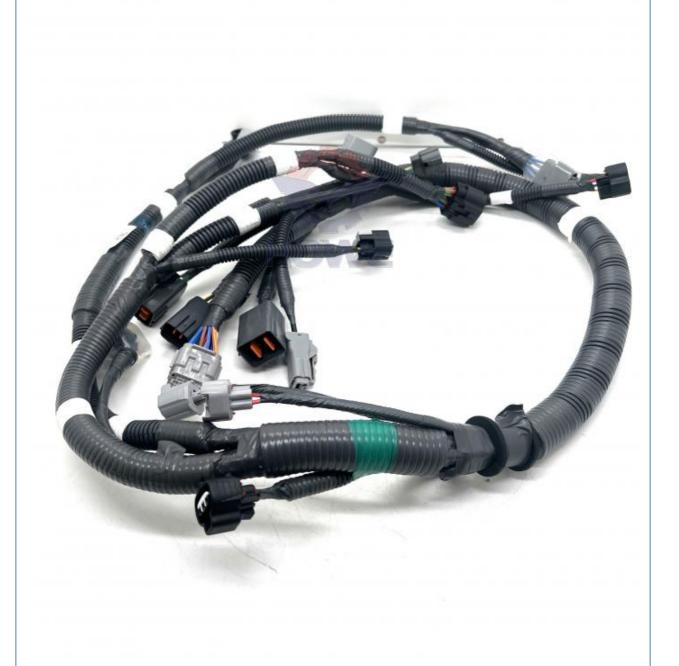

#### ZX200-3 ZX240-3 Excavator Parts 4HK1 Engine Wiring Harness 8-98002897-5 4658146

| Brand    | HOWE     | Condition | new                                         |
|----------|----------|-----------|---------------------------------------------|
| MOQ      | 1 piece  | Quality   | guarantee                                   |
| Stock    | in stock | Payment   | trade assurance western union bank transfer |
| Warranty | 1 year   | Delivery  | usually 1-3 days                            |

# **WIRE HARNESS**

ZX200-3 Engine Wiring Harness



ZX240-3 series Excavator are **Applicatio** available Material imported components Usage long life service

Other many kinds of controller, monitor, available wire harness, throttle motor, products solenoid valve, pressure sensor and other parts











# PRODUCTION PROCESS



# **MAIN PRODUCTS**

ECU controller





Monitor



Wire Harness Throttle Motor



Solenoid Valves





Pressure Sensor

# **OUR COMPANY**



# **ABOUT US**

Guangzhou Howe

Machinane





Equipment Co., Ltd.

Guangzhou Howe Machinery Equipment Co., Ltd. is an engineering machinery parts company specializing in the development, production, sales and maintenance of excavator electrical parts.

# WORKSHOP

Our products include: ECU controller, monitor, throttle motor, wiring harness, air condition panel, solenoid valves, sensor, pressure switch and other electric parts apply for KOMATSU, CATERPILLAR, HITACHI, DAEWOO, KATO, KOBELCO, SUMITOMO, VOLVO, SANY etc. As well as we repair ECU controller, monitor, ECU reprogramming and reset timing.



We have more than