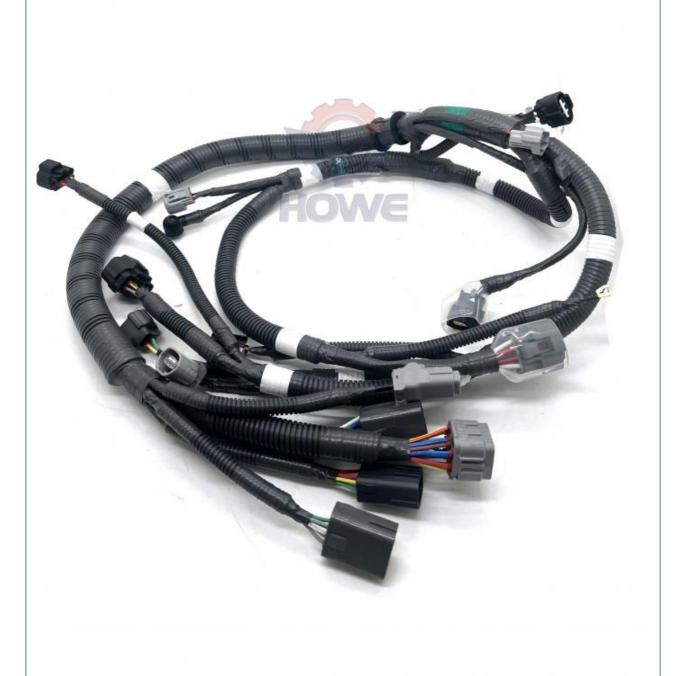

### ZX200-3 ZX240-3 Excavator Parts 4HK1 Engine Wiring Harness 8-98002897-5 4658146

| Brand    | HOWE     | Condition | new                                         |
|----------|----------|-----------|---------------------------------------------|
| MOQ      | 1 piece  | Quality   | guarantee                                   |
| Stock    | in stock | Payment   | trade assurance western union bank transfer |
| Warranty | 1 year   | Delivery  | usually 1-3 days                            |

# **WIRE HARNESS**

ZX200-3 Engine Wiring Harness



ZX240-3 series Excavator are **Applicatio** available Material imported components Usage long life service

Other many kinds of controller, monitor, available wire harness, throttle motor, products solenoid valve, pressure sensor and other parts











# PRODUCTION PROCESS



# **MAIN PRODUCTS**

ECU controller





Monitor



Wire Harness Throttle Motor



Solenoid Valves





Pressure Sensor

# **OUR COMPANY**



# **ABOUT US**

Guangzhou Howe

Machinane





Equipment Co., Ltd.

Guangzhou Howe Machinery Equipment Co., Ltd. is an engineering machinery parts company specializing in the development, production, sales and maintenance of excavator electrical parts.

# WORKSHOP

Our products include: ECU controller, monitor, throttle motor, wiring harness, air condition panel, solenoid valves, sensor, pressure switch and other electric parts apply for KOMATSU, CATERPILLAR, HITACHI, DAEWOO, KATO, KOBELCO, SUMITOMO, VOLVO, SANY etc. As well as we repair ECU controller, monitor, ECU reprogramming and reset timing.



We have more than 10