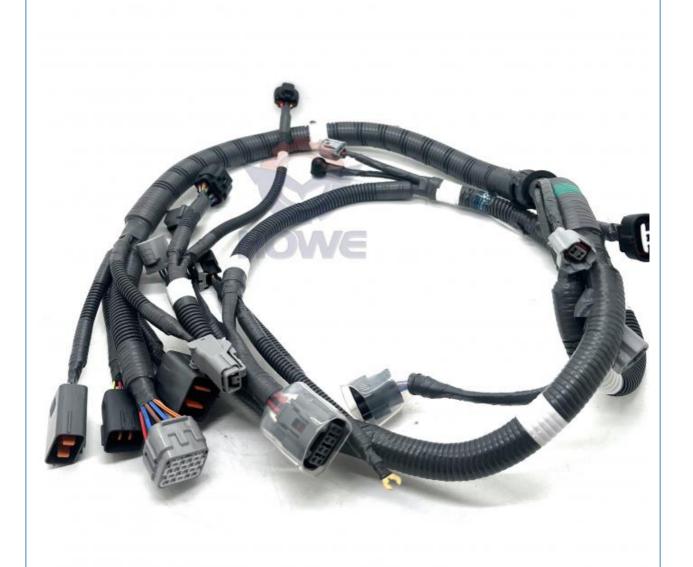

# ZX200-3 ZX240-3 Excavator Parts 4HK1 Engine Wiring Harness 8-98002897-5 4658146

Part Name: Excavator Engine Wiring Harness

• Part Number: 8-98002897-5 4658146

Brand: HOWEMOQ: 1 PiecePacking: Carton

• Quality: High Guarantee

# **WIRE HARNESS**

ZX200-3 Engine Wiring Harness

ZX240-3 series Excavator are **Applicatio** available Material imported components Usage long life service

Other many kinds of controller, monitor, available wire harness, throttle motor, products solenoid valve, pressure sensor and other parts