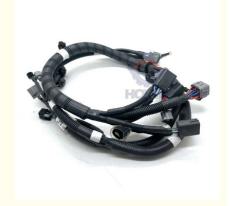

# ZX200-3 ZX240-3 Excavator Parts 4HK1 Engine Wiring Harness 8-98002897-5 4658146

Part Name: Excavator Engine Wiring Harness

• Part Number: 8-98002897-5 4658146

Brand: HOWEMOQ: 1 PiecePacking: Carton

• Quality: High Guarantee

# **WIRE HARNESS**

ZX200-3 Engine Wiring Harness

ZX240-3 series Excavator are **Applicatio** available Material imported components Usage long life service

Other many kinds of controller, monitor, available wire harness, throttle motor, products solenoid valve, pressure sensor and other parts