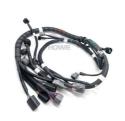

# ZX200-3 ZX240-3 Excavator Parts 4HK1 Engine Wiring Harness 8-98002897-5 4658146

Part Name: Excavator Engine Wiring Harness

• Part Number: 8-98002897-5 4658146

Brand: HOWEMOQ: 1 PiecePacking: Carton

• Quality: High Guarantee

# **WIRE HARNESS**

ZX200-3 Engine Wiring Harness

ZX240-3 series Excavator are **Applicatio** available Material imported components Usage long life service

Other many kinds of controller, monitor, available wire harness, throttle motor, products solenoid valve, pressure sensor and other parts