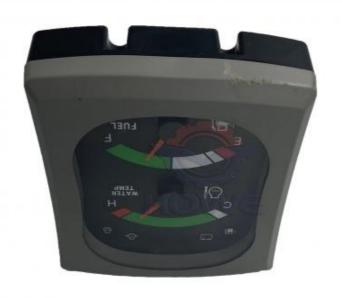

Part Name: Excavator Monitor Display Panel

• Part Number: 1810030028 37200-2088

Brand: HOWEMOQ: 1 PiecePacking: Carton

Quality: High Guarantee

Times: Fleating Points

#### Excavator Parts E305 E306 Monitor Display Panel 1810030028 37200-2088

| Brand    | HOWE     | Condition | new                                         |
|----------|----------|-----------|---------------------------------------------|
| MOQ      | 1 piece  | Quality   | guarantee                                   |
| Stock    | in stock | Payment   | trade assurance western union bank transfer |
| Warranty | 1 year   | Delivery  | usually 1-3 days                            |

### **Monitor**

E305 Monitor Display Panel Model

E306 series excavator Monitor are **Applicatio** available

Material imported components

Usage long life service

Other many kinds of controller, monitor, available wire harness, throttle motor, products solenoid valve, pressure sensor