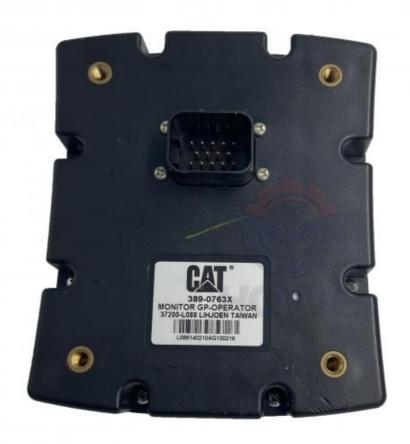

Part Name: Excavator Monitor Display Panel

• Part Number: 1810030028 37200-2088

Brand: HOWEMOQ: 1 PiecePacking: Carton

Quality: High Guarantee

Times: Fleating Points

#### Excavator Parts E305 E306 Monitor Display Panel 1810030028 37200-2088

| Brand    | HOWE     | Condition | new                                         |
|----------|----------|-----------|---------------------------------------------|
| MOQ      | 1 piece  | Quality   | guarantee                                   |
| Stock    | in stock | Payment   | trade assurance western union bank transfer |
| Warranty | 1 year   | Delivery  | usually 1-3 days                            |

### **Monitor**

E305 Monitor Display Panel Model

E306 series excavator Monitor are **Applicatio** available

Material imported components

Usage long life service

Other many kinds of controller, monitor, available wire harness, throttle motor, products solenoid valve, pressure sensor