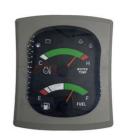

Part Name: Excavator Monitor Display Panel

• Part Number: 1810030028 37200-2088

Brand: HOWEMOQ: 1 PiecePacking: Carton

Quality: High Guarantee

Times: Fleating Points

#### Excavator Parts E305 E306 Monitor Display Panel 1810030028 37200-2088

| Brand    | HOWE     | Condition | new                                         |
|----------|----------|-----------|---------------------------------------------|
| MOQ      | 1 piece  | Quality   | guarantee                                   |
| Stock    | in stock | Payment   | trade assurance western union bank transfer |
| Warranty | 1 year   | Delivery  | usually 1-3 days                            |

### **Monitor**

E305 Monitor Display Panel Model

E306 series excavator Monitor are **Applicatio** available

Material imported components

Usage long life service

Other many kinds of controller, monitor, available wire harness, throttle motor, products solenoid valve, pressure sensor