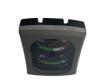

Part Name: Excavator Monitor Display Panel

• Part Number: 1810030028 37200-2088

Brand: HOWEMOQ: 1 PiecePacking: Carton

Quality: High Guarantee

Times: Fleating Points

#### Excavator Parts E305 E306 Monitor Display Panel 1810030028 37200-2088

| Brand    | HOWE     | Condition | new                                         |
|----------|----------|-----------|---------------------------------------------|
| MOQ      | 1 piece  | Quality   | guarantee                                   |
| Stock    | in stock | Payment   | trade assurance western union bank transfer |
| Warranty | 1 year   | Delivery  | usually 1-3 days                            |

### **Monitor**

E305 Monitor Display Panel Model

E306 series excavator Monitor are **Applicatio** available

Material imported components

Usage long life service

Other many kinds of controller, monitor, available wire harness, throttle motor, products solenoid valve, pressure sensor