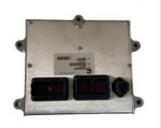

Part Name: Excavator Monitor Display Panel

• Part Number: 1810030028 37200-2088

Brand: HOWEMOQ: 1 PiecePacking: Carton

Quality: High Guarantee

Times: Fleating Points

#### Excavator Parts E305 E306 Monitor Display Panel 1810030028 37200-2088

| Brand    | HOWE     | Condition | new                                         |
|----------|----------|-----------|---------------------------------------------|
| MOQ      | 1 piece  | Quality   | guarantee                                   |
| Stock    | in stock | Payment   | trade assurance western union bank transfer |
| Warranty | 1 year   | Delivery  | usually 1-3 days                            |

### **Monitor**

E305 Monitor Display Panel Model

E306 series excavator Monitor are **Applicatio** available

Material imported components

Usage long life service

Other many kinds of controller, monitor, available wire harness, throttle motor, products solenoid valve, pressure sensor