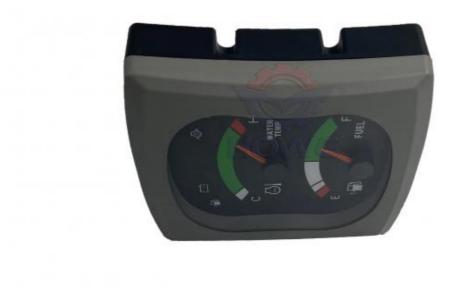

Part Name: Excavator Monitor Display Panel

• Part Number: 1810030028 37200-2088

Brand: HOWEMOQ: 1 PiecePacking: Carton

Quality: High Guarantee

Times: Fleating Points

#### Excavator Parts E305 E306 Monitor Display Panel 1810030028 37200-2088

| Brand    | HOWE     | Condition | new                                         |
|----------|----------|-----------|---------------------------------------------|
| MOQ      | 1 piece  | Quality   | guarantee                                   |
| Stock    | in stock | Payment   | trade assurance western union bank transfer |
| Warranty | 1 year   | Delivery  | usually 1-3 days                            |

### **Monitor**

E305 Monitor Display Panel Model

E306 series excavator Monitor are **Applicatio** available

Material imported components

Usage long life service

Other many kinds of controller, monitor, available wire harness, throttle motor, products solenoid valve, pressure sensor