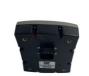

Part Name: Excavator Monitor Display Panel

• Part Number: 1810030028 37200-2088

Brand: HOWEMOQ: 1 PiecePacking: Carton

Quality: High Guarantee

Times: Fleating Points

#### Excavator Parts E305 E306 Monitor Display Panel 1810030028 37200-2088

| Brand    | HOWE     | Condition | new                                         |
|----------|----------|-----------|---------------------------------------------|
| MOQ      | 1 piece  | Quality   | guarantee                                   |
| Stock    | in stock | Payment   | trade assurance western union bank transfer |
| Warranty | 1 year   | Delivery  | usually 1-3 days                            |

### **Monitor**

E305 Monitor Display Panel Model

E306 series excavator Monitor are **Applicatio** available

Material imported components

Usage long life service

Other many kinds of controller, monitor, available wire harness, throttle motor, products solenoid valve, pressure sensor