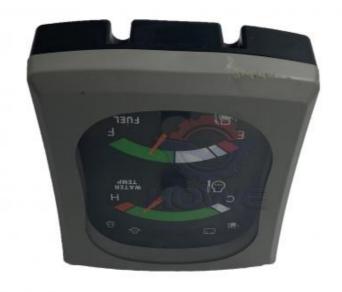

Part Name: Excavator Monitor Display Panel

• Part Number: 1810030028 37200-2088

Brand: HOWEMOQ: 1 PiecePacking: Carton

Quality: High Guarantee

Times: Fleating Points

#### Excavator Parts E305 E306 Monitor Display Panel 1810030028 37200-2088

| Brand    | HOWE     | Condition | new                                         |
|----------|----------|-----------|---------------------------------------------|
| MOQ      | 1 piece  | Quality   | guarantee                                   |
| Stock    | in stock | Payment   | trade assurance western union bank transfer |
| Warranty | 1 year   | Delivery  | usually 1-3 days                            |

### **Monitor**

E305 Monitor Display Panel Model

E306 series excavator Monitor are **Applicatio** available

Material imported components

Usage long life service

Other many kinds of controller, monitor, available wire harness, throttle motor, products solenoid valve, pressure sensor