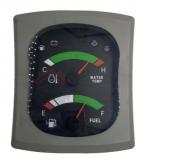

Part Name: Excavator Monitor Display Panel

• Part Number: 1810030028 37200-2088

Brand: HOWEMOQ: 1 PiecePacking: Carton

Quality: High Guarantee

Times: Fleating Points

#### Excavator Parts E305 E306 Monitor Display Panel 1810030028 37200-2088

| Brand    | HOWE     | Condition | new                                         |
|----------|----------|-----------|---------------------------------------------|
| MOQ      | 1 piece  | Quality   | guarantee                                   |
| Stock    | in stock | Payment   | trade assurance western union bank transfer |
| Warranty | 1 year   | Delivery  | usually 1-3 days                            |

### **Monitor**

E305 Monitor Display Panel Model

E306 series excavator Monitor are **Applicatio** available

Material imported components

Usage long life service

Other many kinds of controller, monitor, available wire harness, throttle motor, products solenoid valve, pressure sensor