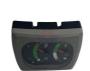

Part Name: Excavator Monitor Display Panel

• Part Number: 1810030028 37200-2088

Brand: HOWEMOQ: 1 PiecePacking: Carton

Quality: High Guarantee

Times: Fleating Points

#### Excavator Parts E305 E306 Monitor Display Panel 1810030028 37200-2088

| Brand    | HOWE     | Condition | new                                         |
|----------|----------|-----------|---------------------------------------------|
| MOQ      | 1 piece  | Quality   | guarantee                                   |
| Stock    | in stock | Payment   | trade assurance western union bank transfer |
| Warranty | 1 year   | Delivery  | usually 1-3 days                            |

### **Monitor**

E305 Monitor Display Panel Model

E306 series excavator Monitor are **Applicatio** available

Material imported components

Usage long life service

Other many kinds of controller, monitor, available wire harness, throttle motor, products solenoid valve, pressure sensor