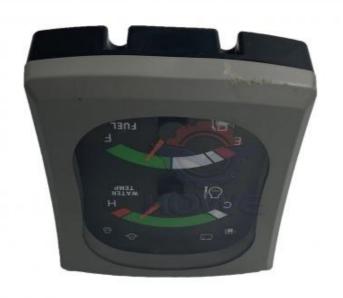

# Electric Parts Excavator Monitor Cluster E305 E306 Display Panel 454-7322 389-0763

Part Name: Excavator Monitor Display Panel

• Part Number: 454-7322 389-0763

Brand: HOWEMOQ: 1 PiecePacking: Carton

• Quality: High Guarantee

## Excavator Monitor Cluster E305 E306 Display Panel 454-7322 389-0763

| Brand    | HOWE     | Condition | new                                         |
|----------|----------|-----------|---------------------------------------------|
| MOQ      | 1 piece  | Quality   | guarantee                                   |
| Stock    | in stock | Payment   | trade assurance western union bank transfer |
| Warranty | 1 year   | Delivery  | usually 1-3 days                            |

## **Monitor**

E305 Display Monitor Model

E306 series Excavator Monitor **Applicatio** are available

imported components

Material

Usage long life service

Other many kinds of controller, monitor, available wire harness, throttle motor, solenoid valve, pressure sensor products