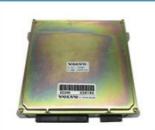

# Electric Parts Excavator Monitor Cluster E305 E306 Display Panel 454-7322 389-0763

Part Name: Excavator Monitor Display Panel

• Part Number: 454-7322 389-0763

Brand: HOWEMOQ: 1 PiecePacking: Carton

• Quality: High Guarantee

## Excavator Monitor Cluster E305 E306 Display Panel 454-7322 389-0763

| Brand    | HOWE     | Condition | new                                         |
|----------|----------|-----------|---------------------------------------------|
| MOQ      | 1 piece  | Quality   | guarantee                                   |
| Stock    | in stock | Payment   | trade assurance western union bank transfer |
| Warranty | 1 year   | Delivery  | usually 1-3 days                            |