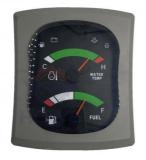

# Electric Parts Excavator Monitor Cluster E305 E306 Display Panel 454-7322 389-0763

Part Name: Excavator Monitor Display Panel

• Part Number: 454-7322 389-0763

Brand: HOWEMOQ: 1 PiecePacking: Carton

• Quality: High Guarantee

## Excavator Monitor Cluster E305 E306 Display Panel 454-7322 389-0763

| Brand    | HOWE     | Condition | new                                         |
|----------|----------|-----------|---------------------------------------------|
| MOQ      | 1 piece  | Quality   | guarantee                                   |
| Stock    | in stock | Payment   | trade assurance western union bank transfer |
| Warranty | 1 year   | Delivery  | usually 1-3 days                            |