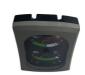

# Electric Parts Excavator Monitor Cluster E305 E306 Display Panel 454-7322 389-0763

Part Name: Excavator Monitor Display Panel

• Part Number: 454-7322 389-0763

Brand: HOWEMOQ: 1 PiecePacking: Carton

• Quality: High Guarantee

## Excavator Monitor Cluster E305 E306 Display Panel 454-7322 389-0763

| Brand    | HOWE     | Condition | new                                         |
|----------|----------|-----------|---------------------------------------------|
| MOQ      | 1 piece  | Quality   | guarantee                                   |
| Stock    | in stock | Payment   | trade assurance western union bank transfer |
| Warranty | 1 year   | Delivery  | usually 1-3 days                            |