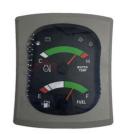

# Electric Parts Excavator Monitor Cluster E305 E306 Display Panel 454-7322 389-0763

Part Name: Excavator Monitor Display Panel

• Part Number: 454-7322 389-0763

Brand: HOWEMOQ: 1 PiecePacking: Carton

• Quality: High Guarantee

## Excavator Monitor Cluster E305 E306 Display Panel 454-7322 389-0763

| Brand    | HOWE     | Condition | new                                         |
|----------|----------|-----------|---------------------------------------------|
| MOQ      | 1 piece  | Quality   | guarantee                                   |
| Stock    | in stock | Payment   | trade assurance western union bank transfer |
| Warranty | 1 year   | Delivery  | usually 1-3 days                            |

## **Monitor**

E305 Display Monitor Model

E306 series Excavator Monitor **Applicatio** are available

imported components

Material

Usage long life service

Other many kinds of controller, monitor, available wire harness, throttle motor, solenoid valve, pressure sensor products