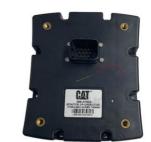

# Electric Parts Excavator Monitor Cluster E305 E306 Display Panel 454-7322 389-0763

Part Name: Excavator Monitor Display Panel

• Part Number: 454-7322 389-0763

Brand: HOWEMOQ: 1 PiecePacking: Carton

• Quality: High Guarantee

## Excavator Monitor Cluster E305 E306 Display Panel 454-7322 389-0763

| Brand    | HOWE     | Condition | new                                         |
|----------|----------|-----------|---------------------------------------------|
| MOQ      | 1 piece  | Quality   | guarantee                                   |
| Stock    | in stock | Payment   | trade assurance western union bank transfer |
| Warranty | 1 year   | Delivery  | usually 1-3 days                            |