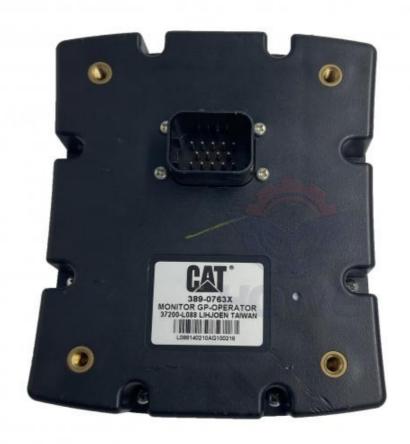

# Electric Parts Excavator Monitor Cluster E305 E306 Display Panel 454-7322 389-0763

Part Name: Excavator Monitor Display Panel

• Part Number: 454-7322 389-0763

Brand: HOWEMOQ: 1 PiecePacking: Carton

• Quality: High Guarantee

## Excavator Monitor Cluster E305 E306 Display Panel 454-7322 389-0763

| Brand    | HOWE     | Condition | new                                         |
|----------|----------|-----------|---------------------------------------------|
| MOQ      | 1 piece  | Quality   | guarantee                                   |
| Stock    | in stock | Payment   | trade assurance western union bank transfer |
| Warranty | 1 year   | Delivery  | usually 1-3 days                            |