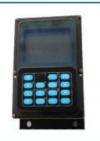

# Electric Parts Excavator Monitor Cluster E305 E306 Display Panel 454-7322 389-0763

Part Name: Excavator Monitor Display Panel

• Part Number: 454-7322 389-0763

Brand: HOWEMOQ: 1 PiecePacking: Carton

• Quality: High Guarantee

## **Monitor**

E305 Display Monitor Model

E306 series Excavator Monitor **Applicatio** are available

imported components

Material

Usage long life service

Other many kinds of controller, monitor, available wire harness, throttle motor, solenoid valve, pressure sensor products