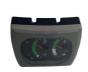

# Electric Parts Excavator Monitor Cluster E305 E306 Display Panel 454-7322 389-0763

Part Name: Excavator Monitor Display Panel

• Part Number: 454-7322 389-0763

Brand: HOWEMOQ: 1 PiecePacking: Carton

• Quality: High Guarantee

## Excavator Monitor Cluster E305 E306 Display Panel 454-7322 389-0763

| Brand    | HOWE     | Condition | new                                         |
|----------|----------|-----------|---------------------------------------------|
| MOQ      | 1 piece  | Quality   | guarantee                                   |
| Stock    | in stock | Payment   | trade assurance western union bank transfer |
| Warranty | 1 year   | Delivery  | usually 1-3 days                            |

## **Monitor**

E305 Display Monitor Model

E306 series Excavator Monitor **Applicatio** are available

imported components

Material

Usage long life service

Other many kinds of controller, monitor, available wire harness, throttle motor, solenoid valve, pressure sensor products