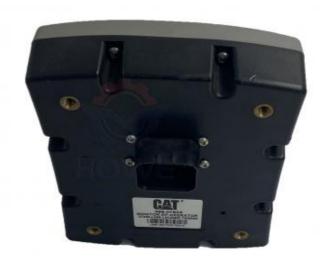

# Electric Parts Excavator Monitor Cluster E305 E306 Display Panel 454-7322 389-0763

Part Name: Excavator Monitor Display Panel

• Part Number: 454-7322 389-0763

Brand: HOWEMOQ: 1 PiecePacking: Carton

• Quality: High Guarantee

## Excavator Monitor Cluster E305 E306 Display Panel 454-7322 389-0763

| Brand    | HOWE     | Condition | new                                         |
|----------|----------|-----------|---------------------------------------------|
| MOQ      | 1 piece  | Quality   | guarantee                                   |
| Stock    | in stock | Payment   | trade assurance western union bank transfer |
| Warranty | 1 year   | Delivery  | usually 1-3 days                            |