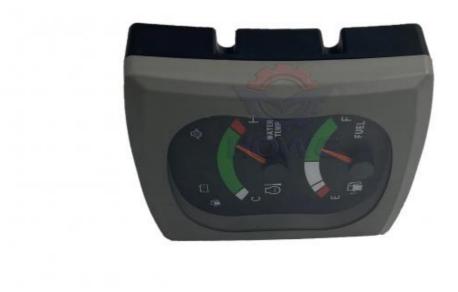

# Electric Parts Excavator Monitor Cluster E305 E306 Display Panel 454-7322 389-0763

Part Name: Excavator Monitor Display Panel

• Part Number: 454-7322 389-0763

Brand: HOWEMOQ: 1 PiecePacking: Carton

• Quality: High Guarantee

## Excavator Monitor Cluster E305 E306 Display Panel 454-7322 389-0763

| Brand    | HOWE     | Condition | new                                         |
|----------|----------|-----------|---------------------------------------------|
| MOQ      | 1 piece  | Quality   | guarantee                                   |
| Stock    | in stock | Payment   | trade assurance western union bank transfer |
| Warranty | 1 year   | Delivery  | usually 1-3 days                            |