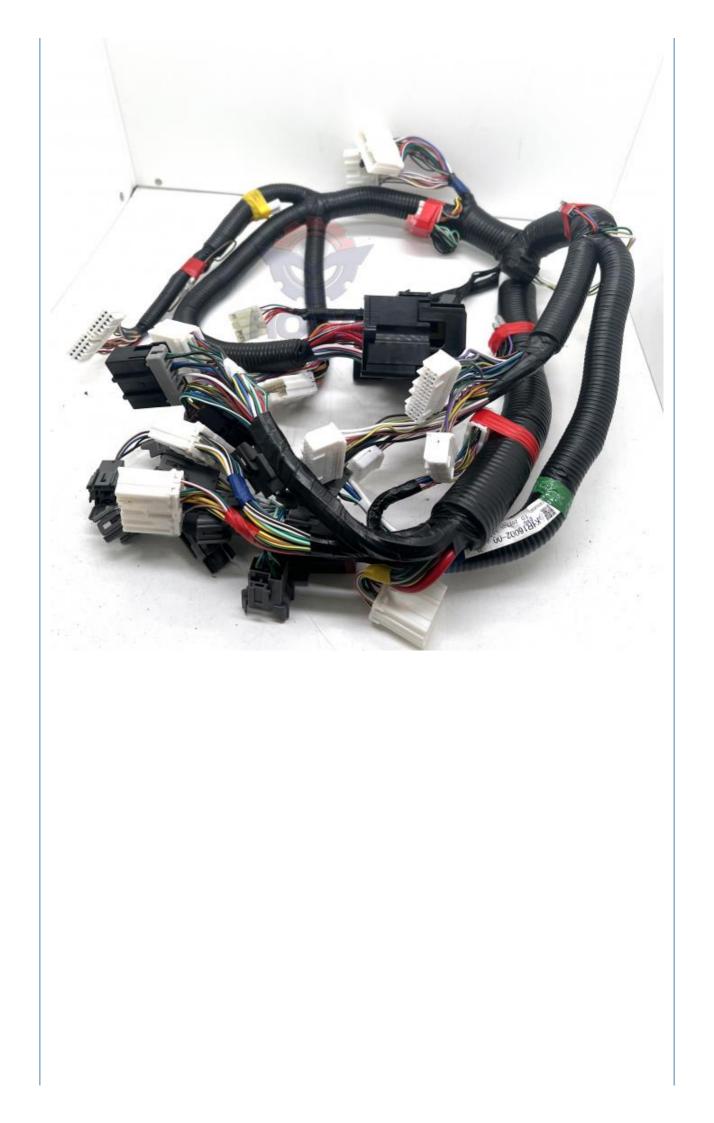

#### Excavator Parts SH200-5 SH330-5 Internal Wiring Harness KHR16002

| Brand    | HOWE     | Condition | new                                            |
|----------|----------|-----------|------------------------------------------------|
| MOQ      | 1 piece  | Quality   | guarantee                                      |
| Stock    | in stock | Payment   | trade assurance western union bank<br>transfer |
| Warranty | 1 year   | Delivery  | usually 1-3 days                               |