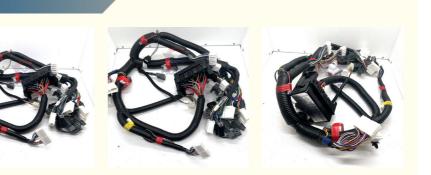

Carton

High Guarantee

- Works
- None
- Video Outgoing-inspection: Provided
- Not Available

- MOQ:
- Packing:
- Quality:

More Images

# PRODUCT DESCRIPTION

#### Excavator Parts SH200-5 SH330-5 Internal Wiring Harness KHR16002

| Brand    | HOWE     | Condition | new                                            |
|----------|----------|-----------|------------------------------------------------|
| MOQ      | 1 piece  | Quality   | guarantee                                      |
| Stock    | in stock | Payment   | trade assurance western union bank<br>transfer |
| Warranty | 1 year   | Delivery  | usually 1-3 days                               |