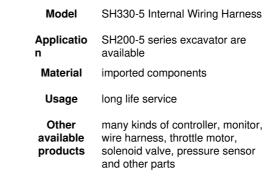

#### Excavator Parts SH200-5 SH330-5 Internal Wiring Harness KHR16002

| Brand    | HOWE     | Condition | new                                            |
|----------|----------|-----------|------------------------------------------------|
| MOQ      | 1 piece  | Quality   | guarantee                                      |
| Stock    | in stock | Payment   | trade assurance western union bank<br>transfer |
| Warranty | 1 year   | Delivery  | usually 1-3 days                               |