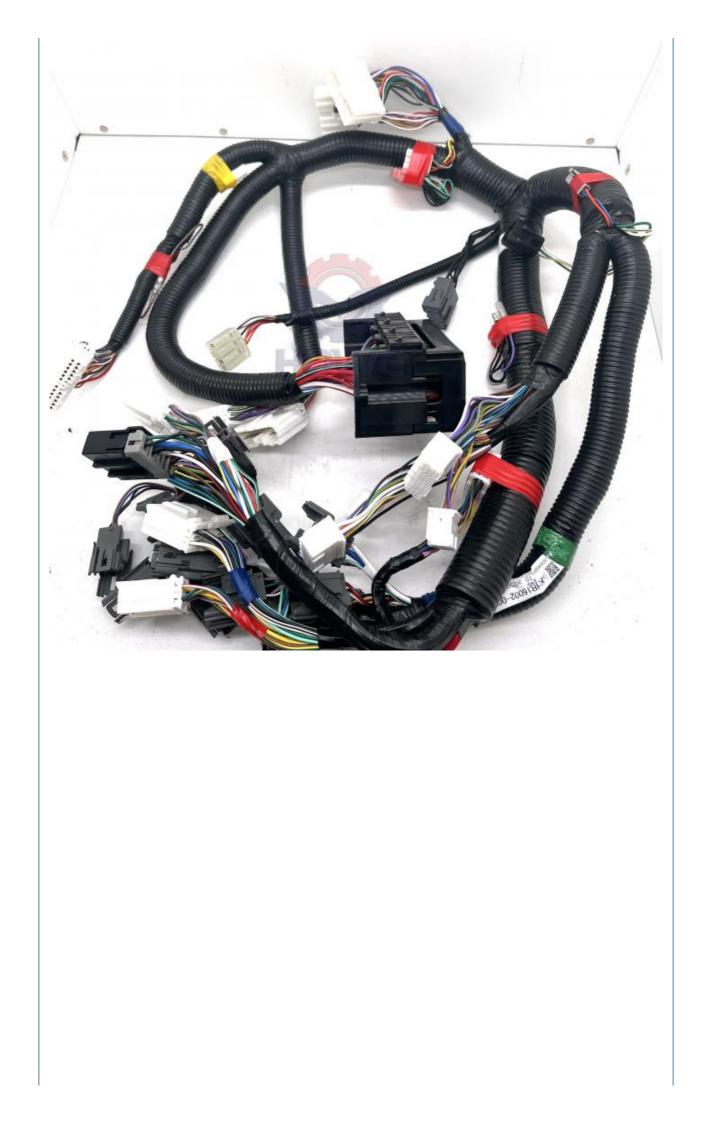

#### Excavator Parts SH200-5 SH330-5 Internal Wiring Harness KHR16002

| Brand    | HOWE     | Condition | new                                            |
|----------|----------|-----------|------------------------------------------------|
| MOQ      | 1 piece  | Quality   | guarantee                                      |
| Stock    | in stock | Payment   | trade assurance western union bank<br>transfer |
| Warranty | 1 year   | Delivery  | usually 1-3 days                               |