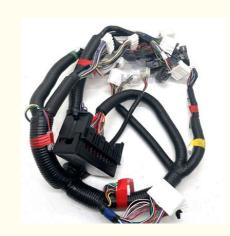

# Electric Parts Excavator Internal Wiring Harness for SH200-5 SH330-5 KHR16002 Durable

### **Product Specification**

- Condition:
- Applicable Industries:
- Showroom Location:
- Machinery Test Report:
- Marketing Type:
- Warranty:
- Part Name:
- Part Number:
- Brand:

New

KHR16002 HOWE

1 Piece

#### Excavator Parts SH200-5 SH330-5 Internal Wiring Harness KHR16002

| Brand    | HOWE     | Condition | new                                            |
|----------|----------|-----------|------------------------------------------------|
| MOQ      | 1 piece  | Quality   | guarantee                                      |
| Stock    | in stock | Payment   | trade assurance western union bank<br>transfer |
| Warranty | 1 year   | Delivery  | usually 1-3 days                               |