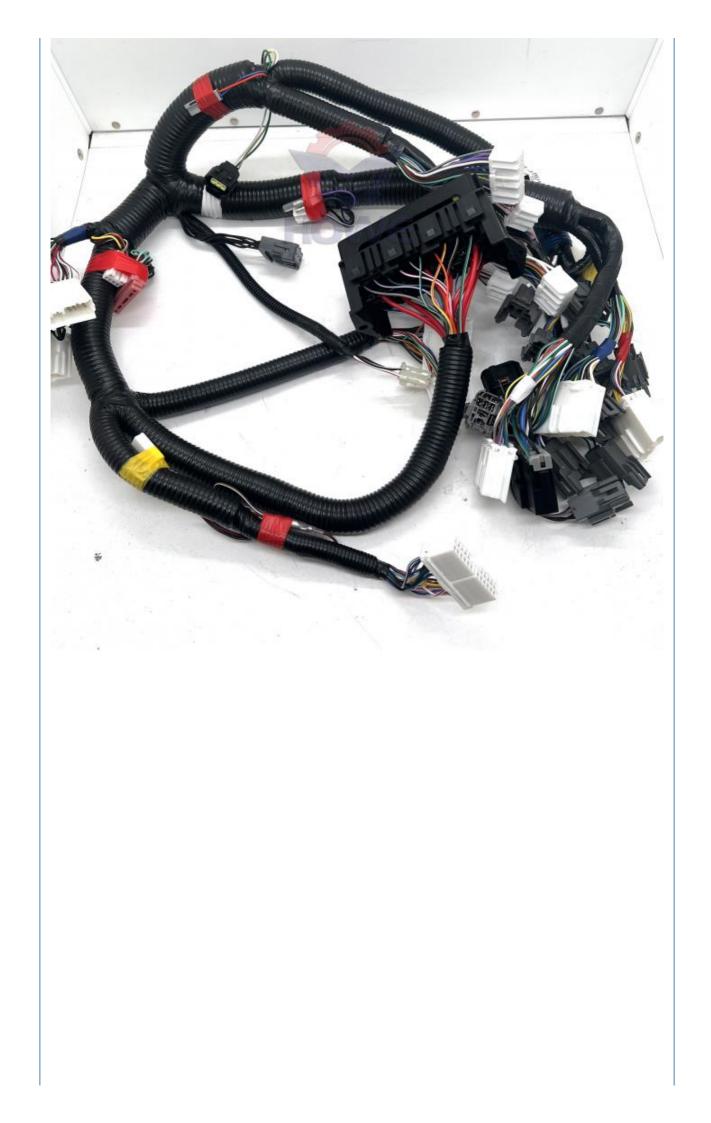

# Electric Parts Excavator Internal Wiring Harness for SH200-5 SH330-5 KHR16002 Durable

#### Excavator Parts SH200-5 SH330-5 Internal Wiring Harness KHR16002

| Brand    | HOWE     | Condition | new                                            |
|----------|----------|-----------|------------------------------------------------|
| MOQ      | 1 piece  | Quality   | guarantee                                      |
| Stock    | in stock | Payment   | trade assurance western union bank<br>transfer |
| Warranty | 1 year   | Delivery  | usually 1-3 days                               |