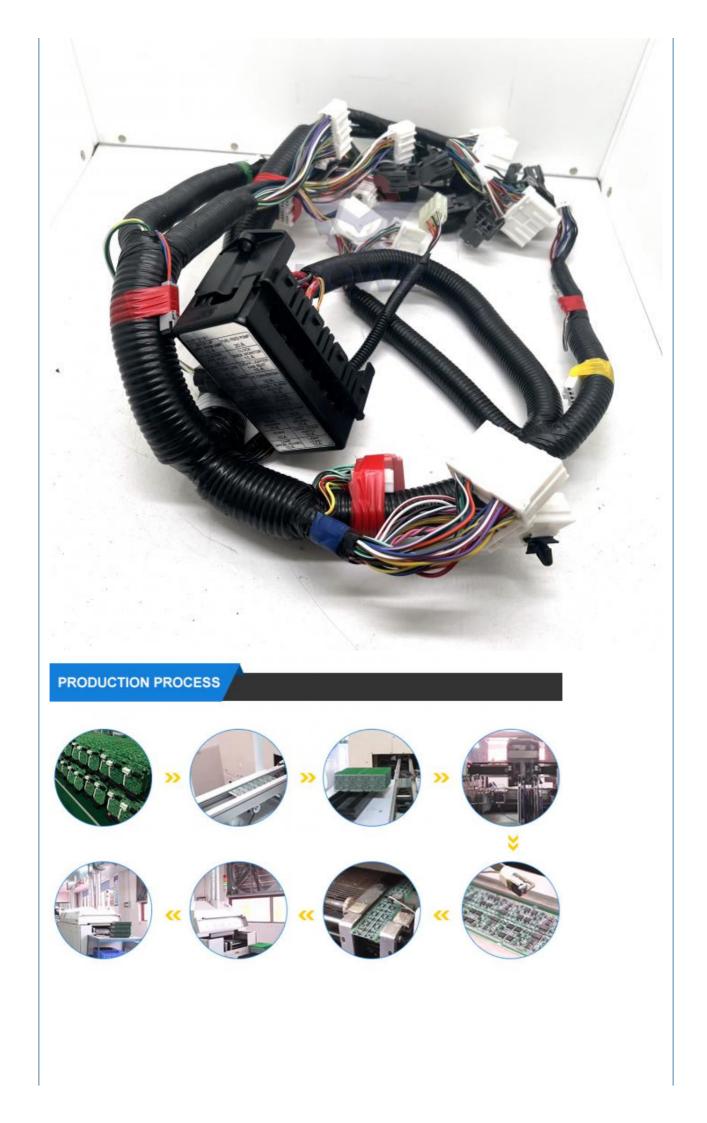

# Electric Parts Excavator Internal Wiring Harness for SH200-5 SH330-5 KHR16002 Durable

#### Excavator Parts SH200-5 SH330-5 Internal Wiring Harness KHR16002

| Brand    | HOWE     | Condition | new                                            |
|----------|----------|-----------|------------------------------------------------|
| MOQ      | 1 piece  | Quality   | guarantee                                      |
| Stock    | in stock | Payment   | trade assurance western union bank<br>transfer |
| Warranty | 1 year   | Delivery  | usually 1-3 days                               |