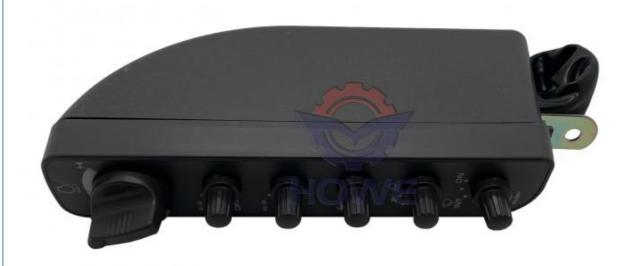

# Electric Parts Ignition Switch Box Assembly for ZX70 ZX120 ZX200 ZX200-1 4462636 9252230

#### Excavator Parts ZX70 ZX120 ZX200 ZX200-1 Ignition Switch Box Assembly 4462636 9252230

| Brand    | HOWE     | Condition | new                                         |
|----------|----------|-----------|---------------------------------------------|
| MOQ      | 1 piece  | Quality   | guarantee                                   |
| Stock    | in stock | Payment   | trade assurance western union bank transfer |
| Warranty | 1 year   | Delivery  | usually 1-3 days                            |

## SWITCH BOX

|                                | O III I DOX                                                                                                      |  |
|--------------------------------|------------------------------------------------------------------------------------------------------------------|--|
| Model                          | ZX70 ZX120 ZX200 Switch Box                                                                                      |  |
| Applicatio<br>n                | ZX200-1 series Excavator are available                                                                           |  |
| Material                       | imported components                                                                                              |  |
| Usage                          | long life service                                                                                                |  |
| Other<br>available<br>products | many kinds of controller, monitor, wire harness, throttle motor, solenoid valve, pressure sensor and other parts |  |