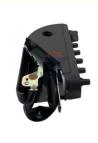

# Electric Parts Ignition Switch Box Assembly for ZX70 ZX120 ZX200 ZX200-1 4462636 9252230

#### Excavator Parts ZX70 ZX120 ZX200 ZX200-1 Ignition Switch Box Assembly 4462636 9252230

| Brand    | HOWE     | Condition | new                                         |
|----------|----------|-----------|---------------------------------------------|
| MOQ      | 1 piece  | Quality   | guarantee                                   |
| Stock    | in stock | Payment   | trade assurance western union bank transfer |
| Warranty | 1 year   | Delivery  | usually 1-3 days                            |

## SWITCH BOX

|                                | O III I DOX                                                                                                      |  |
|--------------------------------|------------------------------------------------------------------------------------------------------------------|--|
| Model                          | ZX70 ZX120 ZX200 Switch Box                                                                                      |  |
| Applicatio<br>n                | ZX200-1 series Excavator are available                                                                           |  |
| Material                       | imported components                                                                                              |  |
| Usage                          | long life service                                                                                                |  |
| Other<br>available<br>products | many kinds of controller, monitor, wire harness, throttle motor, solenoid valve, pressure sensor and other parts |  |