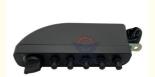

# Electric Parts Ignition Switch Box Assembly for ZX70 ZX120 ZX200 ZX200-1 4462636 9252230

#### Excavator Parts ZX70 ZX120 ZX200 ZX200-1 Ignition Switch Box Assembly 4462636 9252230

| Brand    | HOWE     | Condition | new                                         |
|----------|----------|-----------|---------------------------------------------|
| MOQ      | 1 piece  | Quality   | guarantee                                   |
| Stock    | in stock | Payment   | trade assurance western union bank transfer |
| Warranty | 1 year   | Delivery  | usually 1-3 days                            |

## SWITCH BOX

|                                | O III I DOX                                                                                                      |  |
|--------------------------------|------------------------------------------------------------------------------------------------------------------|--|
| Model                          | ZX70 ZX120 ZX200 Switch Box                                                                                      |  |
| Applicatio<br>n                | ZX200-1 series Excavator are available                                                                           |  |
| Material                       | imported components                                                                                              |  |
| Usage                          | long life service                                                                                                |  |
| Other<br>available<br>products | many kinds of controller, monitor, wire harness, throttle motor, solenoid valve, pressure sensor and other parts |  |