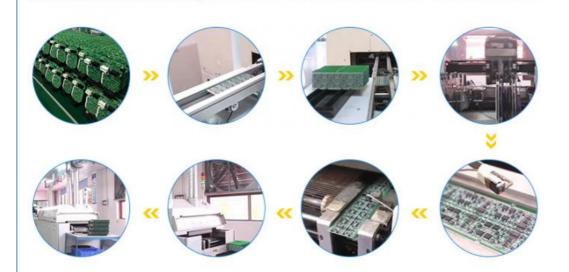

|
| Model                          | ZX70 ZX120 ZX200 Switch Box                                                                                      |  |
| Applicatio<br>n                | ZX200-1 series Excavator are available                                                                           |  |
| Material                       | imported components                                                                                              |  |
| Usage                          | long life service                                                                                                |  |
| Other<br>available<br>products | many kinds of controller, monitor, wire harness, throttle motor, solenoid valve, pressure sensor and other parts |  |











# PRODUCTION PROCESS



#### **MAIN PRODUCTS**







Monitor



Wire Harness Throttle Motor



Solenoid Valves





Pressure Sensor

#### **OUR COMPANY**



# **ABOUT US**

Guangzhou Howe Machinery Equipment Co., Ltd.

Guangzhou Howe Machinery Equipment Co., Ltd. is an engineering machinery parts company specializing in the development, production, sales and maintenance of excavator electrical parts.



## WORKSHOP

Our products include: ECU controller, monitor, throttle motor, wiring harness, air condition panel, solenoid valves, sensor, pressure switch and other electric parts apply for KOMATSU, CATERPILLAR, HITACHI, DAEWOO, KATO, KOBELCO, SUMITOMO, VOLVO, SANY etc. As

ORKSHOP

well as we repair ECU controller, monitor, ECU reprogramming and reset timing.



We have more than 10 years of working experience