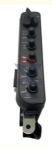

# Electric Parts Ignition Switch Box Assembly for ZX70 ZX120 ZX200 ZX200-1 4462636 9252230

#### Excavator Parts ZX70 ZX120 ZX200 ZX200-1 Ignition Switch Box Assembly 4462636 9252230

| Brand    | HOWE     | Condition | new                                         |
|----------|----------|-----------|---------------------------------------------|
| MOQ      | 1 piece  | Quality   | guarantee                                   |
| Stock    | in stock | Payment   | trade assurance western union bank transfer |
| Warranty | 1 year   | Delivery  | usually 1-3 days                            |

## SWITCH BOX

|                                | O III I DOX                                                                                                      |  |
|--------------------------------|------------------------------------------------------------------------------------------------------------------|--|
| Model                          | ZX70 ZX120 ZX200 Switch Box                                                                                      |  |
| Applicatio<br>n                | ZX200-1 series Excavator are available                                                                           |  |
| Material                       | imported components                                                                                              |  |
| Usage                          | long life service                                                                                                |  |
| Other<br>available<br>products | many kinds of controller, monitor, wire harness, throttle motor, solenoid valve, pressure sensor and other parts |  |