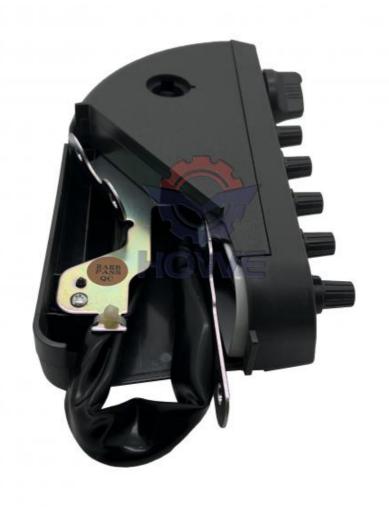

# Electric Parts Ignition Switch Box Assembly for ZX70 ZX120 ZX200 ZX200-1 4462636 9252230

#### Excavator Parts ZX70 ZX120 ZX200 ZX200-1 Ignition Switch Box Assembly 4462636 9252230

| Brand    | HOWE     | Condition | new                                         |
|----------|----------|-----------|---------------------------------------------|
| MOQ      | 1 piece  | Quality   | guarantee                                   |
| Stock    | in stock | Payment   | trade assurance western union bank transfer |
| Warranty | 1 year   | Delivery  | usually 1-3 days                            |

## SWITCH BOX

|                                | O III I DOX                                                                                                      |  |
|--------------------------------|------------------------------------------------------------------------------------------------------------------|--|
| Model                          | ZX70 ZX120 ZX200 Switch Box                                                                                      |  |
| Applicatio<br>n                | ZX200-1 series Excavator are available                                                                           |  |
| Material                       | imported components                                                                                              |  |
| Usage                          | long life service                                                                                                |  |
| Other<br>available<br>products | many kinds of controller, monitor, wire harness, throttle motor, solenoid valve, pressure sensor and other parts |  |