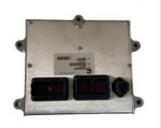

# Electric Parts Ignition Switch Box Assembly for ZX70 ZX120 ZX200 ZX200-1 4462636 9252230

#### Excavator Parts ZX70 ZX120 ZX200 ZX200-1 Ignition Switch Box Assembly 4462636 9252230

| Brand    | HOWE     | Condition | new                                         |
|----------|----------|-----------|---------------------------------------------|
| MOQ      | 1 piece  | Quality   | guarantee                                   |
| Stock    | in stock | Payment   | trade assurance western union bank transfer |
| Warranty | 1 year   | Delivery  | usually 1-3 days                            |

## SWITCH BOX

|                                | O III I DOX                                                                                                      |  |
|--------------------------------|------------------------------------------------------------------------------------------------------------------|--|
| Model                          | ZX70 ZX120 ZX200 Switch Box                                                                                      |  |
| Applicatio<br>n                | ZX200-1 series Excavator are available                                                                           |  |
| Material                       | imported components                                                                                              |  |
| Usage                          | long life service                                                                                                |  |
| Other<br>available<br>products | many kinds of controller, monitor, wire harness, throttle motor, solenoid valve, pressure sensor and other parts |  |