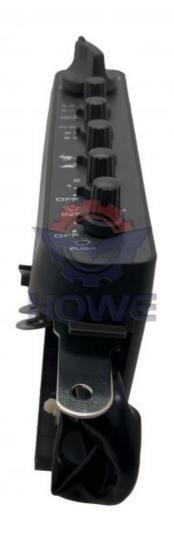

# Electric Parts Ignition Switch Box Assembly for ZX70 ZX120 ZX200 ZX200-1 4462636 9252230

#### Excavator Parts ZX70 ZX120 ZX200 ZX200-1 Ignition Switch Box Assembly 4462636 9252230

| Brand    | HOWE     | Condition | new                                         |
|----------|----------|-----------|---------------------------------------------|
| MOQ      | 1 piece  | Quality   | guarantee                                   |
| Stock    | in stock | Payment   | trade assurance western union bank transfer |
| Warranty | 1 year   | Delivery  | usually 1-3 days                            |

## SWITCH BOX

|                                | O III I DOX                                                                                                      |  |
|--------------------------------|------------------------------------------------------------------------------------------------------------------|--|
| Model                          | ZX70 ZX120 ZX200 Switch Box                                                                                      |  |
| Applicatio<br>n                | ZX200-1 series Excavator are available                                                                           |  |
| Material                       | imported components                                                                                              |  |
| Usage                          | long life service                                                                                                |  |
| Other<br>available<br>products | many kinds of controller, monitor, wire harness, throttle motor, solenoid valve, pressure sensor and other parts |  |