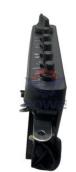

# Electric Parts Ignition Switch Box Assembly for ZX70 ZX120 ZX200 ZX200-1 4462636 9252230

#### Excavator Parts ZX70 ZX120 ZX200 ZX200-1 Ignition Switch Box Assembly 4462636 9252230

| Brand    | HOWE     | Condition | new                                         |
|----------|----------|-----------|---------------------------------------------|
| MOQ      | 1 piece  | Quality   | guarantee                                   |
| Stock    | in stock | Payment   | trade assurance western union bank transfer |
| Warranty | 1 year   | Delivery  | usually 1-3 days                            |

## SWITCH BOX

|                                | O III I DOX                                                                                                      |  |
|--------------------------------|------------------------------------------------------------------------------------------------------------------|--|
| Model                          | ZX70 ZX120 ZX200 Switch Box                                                                                      |  |
| Applicatio<br>n                | ZX200-1 series Excavator are available                                                                           |  |
| Material                       | imported components                                                                                              |  |
| Usage                          | long life service                                                                                                |  |
| Other<br>available<br>products | many kinds of controller, monitor, wire harness, throttle motor, solenoid valve, pressure sensor and other parts |  |