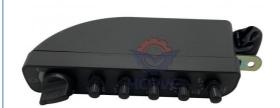

# Electric Parts Ignition Switch Box Assembly for ZX70 ZX120 ZX200 ZX200-1 4462636 9252230

#### Excavator Parts ZX70 ZX120 ZX200 ZX200-1 Ignition Switch Box Assembly 4462636 9252230

| Brand    | HOWE     | Condition | new                                         |
|----------|----------|-----------|---------------------------------------------|
| MOQ      | 1 piece  | Quality   | guarantee                                   |
| Stock    | in stock | Payment   | trade assurance western union bank transfer |
| Warranty | 1 year   | Delivery  | usually 1-3 days                            |

## SWITCH BOX

|                                | O III I DOX                                                                                                      |  |
|--------------------------------|------------------------------------------------------------------------------------------------------------------|--|
| Model                          | ZX70 ZX120 ZX200 Switch Box                                                                                      |  |
| Applicatio<br>n                | ZX200-1 series Excavator are available                                                                           |  |
| Material                       | imported components                                                                                              |  |
| Usage                          | long life service                                                                                                |  |
| Other<br>available<br>products | many kinds of controller, monitor, wire harness, throttle motor, solenoid valve, pressure sensor and other parts |  |