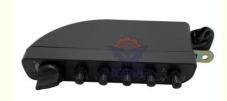

# Electric Parts Ignition Switch Box Assembly for ZX70 ZX120 ZX200 ZX200-1 4462636 9252230

#### Excavator Parts ZX70 ZX120 ZX200 ZX200-1 Ignition Switch Box Assembly 4462636 9252230

| Brand    | HOWE     | Condition | new                                         |
|----------|----------|-----------|---------------------------------------------|
| MOQ      | 1 piece  | Quality   | guarantee                                   |
| Stock    | in stock | Payment   | trade assurance western union bank transfer |
| Warranty | 1 year   | Delivery  | usually 1-3 days                            |

## SWITCH BOX

|                                | O III I DOX                                                                                                      |  |
|--------------------------------|------------------------------------------------------------------------------------------------------------------|--|
| Model                          | ZX70 ZX120 ZX200 Switch Box                                                                                      |  |
| Applicatio<br>n                | ZX200-1 series Excavator are available                                                                           |  |
| Material                       | imported components                                                                                              |  |
| Usage                          | long life service                                                                                                |  |
| Other<br>available<br>products | many kinds of controller, monitor, wire harness, throttle motor, solenoid valve, pressure sensor and other parts |  |