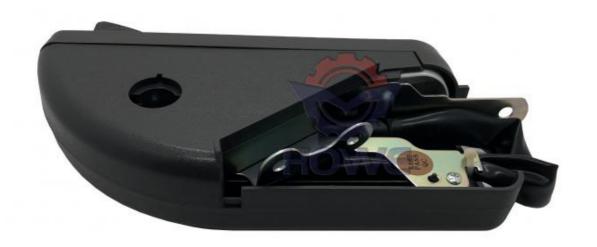

# Electric Parts Ignition Switch Box Assembly for ZX70 ZX120 ZX200 ZX200-1 4462636 9252230

#### Excavator Parts ZX70 ZX120 ZX200 ZX200-1 Ignition Switch Box Assembly 4462636 9252230

| Brand    | HOWE     | Condition | new                                         |
|----------|----------|-----------|---------------------------------------------|
| MOQ      | 1 piece  | Quality   | guarantee                                   |
| Stock    | in stock | Payment   | trade assurance western union bank transfer |
| Warranty | 1 year   | Delivery  | usually 1-3 days                            |

## SWITCH BOX

|                                | O III I DOX                                                                                                      |  |
|--------------------------------|------------------------------------------------------------------------------------------------------------------|--|
| Model                          | ZX70 ZX120 ZX200 Switch Box                                                                                      |  |
| Applicatio<br>n                | ZX200-1 series Excavator are available                                                                           |  |
| Material                       | imported components                                                                                              |  |
| Usage                          | long life service                                                                                                |  |
| Other<br>available<br>products | many kinds of controller, monitor, wire harness, throttle motor, solenoid valve, pressure sensor and other parts |  |