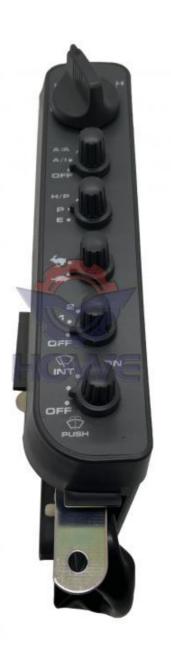

# Electric Parts Ignition Switch Box Assembly for ZX70 ZX120 ZX200 ZX200-1 4462636 9252230

#### Excavator Parts ZX70 ZX120 ZX200 ZX200-1 Ignition Switch Box Assembly 4462636 9252230

| Brand    | HOWE     | Condition | new                                         |
|----------|----------|-----------|---------------------------------------------|
| MOQ      | 1 piece  | Quality   | guarantee                                   |
| Stock    | in stock | Payment   | trade assurance western union bank transfer |
| Warranty | 1 year   | Delivery  | usually 1-3 days                            |

## SWITCH BOX

|                                | O III I DOX                                                                                                      |  |
|--------------------------------|------------------------------------------------------------------------------------------------------------------|--|
| Model                          | ZX70 ZX120 ZX200 Switch Box                                                                                      |  |
| Applicatio<br>n                | ZX200-1 series Excavator are available                                                                           |  |
| Material                       | imported components                                                                                              |  |
| Usage                          | long life service                                                                                                |  |
| Other<br>available<br>products | many kinds of controller, monitor, wire harness, throttle motor, solenoid valve, pressure sensor and other parts |  |