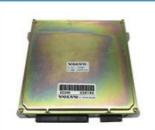

# Electric Parts Ignition Switch Box Assembly for ZX70 ZX120 ZX200 ZX200-1 4462636 9252230

#### Excavator Parts ZX70 ZX120 ZX200 ZX200-1 Ignition Switch Box Assembly 4462636 9252230

| Brand    | HOWE     | Condition | new                                         |
|----------|----------|-----------|---------------------------------------------|
| MOQ      | 1 piece  | Quality   | guarantee                                   |
| Stock    | in stock | Payment   | trade assurance western union bank transfer |
| Warranty | 1 year   | Delivery  | usually 1-3 days                            |

## SWITCH BOX

|                                | O III I DOX                                                                                                      |  |
|--------------------------------|------------------------------------------------------------------------------------------------------------------|--|
| Model                          | ZX70 ZX120 ZX200 Switch Box                                                                                      |  |
| Applicatio<br>n                | ZX200-1 series Excavator are available                                                                           |  |
| Material                       | imported components                                                                                              |  |
| Usage                          | long life service                                                                                                |  |
| Other<br>available<br>products | many kinds of controller, monitor, wire harness, throttle motor, solenoid valve, pressure sensor and other parts |  |