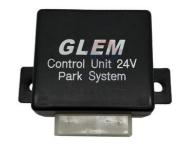

### R220-9S R210-9 Excavator Wiper Motor Relay 21N6-01270 21N6-01272

| Brand    | HOWE     | Condition | new                                            |
|----------|----------|-----------|------------------------------------------------|
| MOQ      | 1 piece  | Quality   | guarantee                                      |
| Stock    | in stock | Payment   | trade assurance western union bank<br>transfer |
| Warranty | 1 year   | Delivery  | usually 1-3 days                               |

## RELAY

| Model                          | R220-9S Wiper Motor Relay                                                                                                 |  |
|--------------------------------|---------------------------------------------------------------------------------------------------------------------------|--|
| Applicatio<br>n                | R210-9 series Excavator are available                                                                                     |  |
| Material                       | imported components                                                                                                       |  |
| Usage                          | long life service                                                                                                         |  |
| Other<br>available<br>products | many kinds of controller, monitor,<br>wire harness, throttle motor,<br>solenoid valve, pressure sensor<br>and other parts |  |