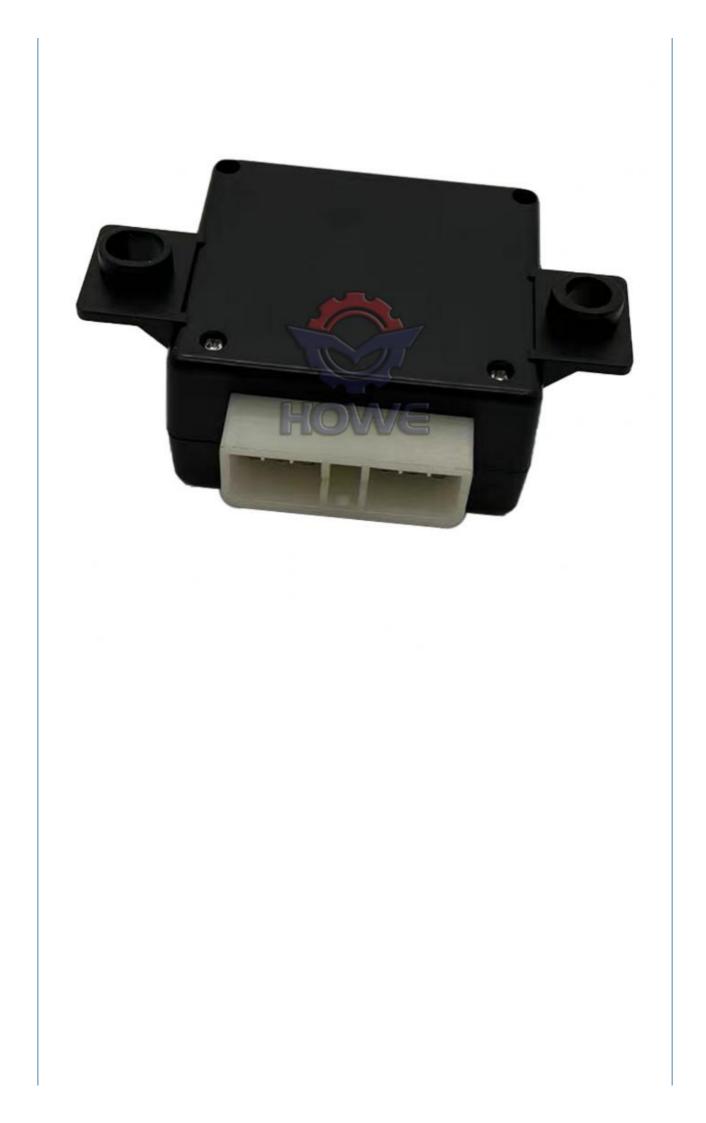

# Electric Parts R220-9S R210-9 Excavator Wiper Motor Relay 21N6-01270 21N6-01272 After Service Online support

### R220-9S R210-9 Excavator Wiper Motor Relay 21N6-01270 21N6-01272

| Brand    | HOWE     | Condition | new                                            |
|----------|----------|-----------|------------------------------------------------|
| MOQ      | 1 piece  | Quality   | guarantee                                      |
| Stock    | in stock | Payment   | trade assurance western union bank<br>transfer |
| Warranty | 1 year   | Delivery  | usually 1-3 days                               |

## RELAY

| Model                          | R220-9S Wiper Motor Relay                                                                                                 |  |
|--------------------------------|---------------------------------------------------------------------------------------------------------------------------|--|
| Applicatio<br>n                | R210-9 series Excavator are available                                                                                     |  |
| Material                       | imported components                                                                                                       |  |
| Usage                          | long life service                                                                                                         |  |
| Other<br>available<br>products | many kinds of controller, monitor,<br>wire harness, throttle motor,<br>solenoid valve, pressure sensor<br>and other parts |  |