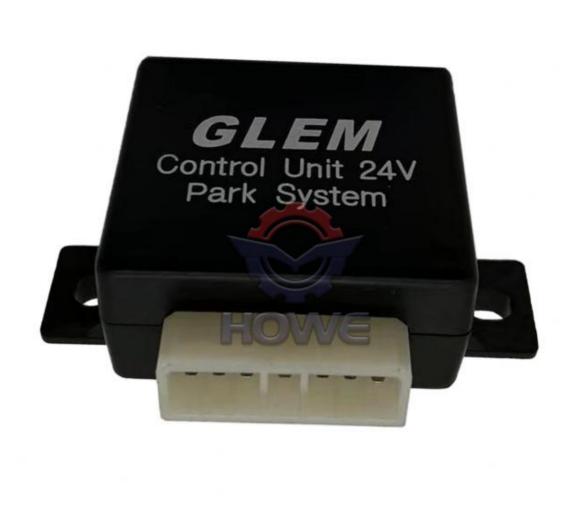

### R220-9S R210-9 Excavator Wiper Motor Relay 21N6-01270 21N6-01272

| Brand    | HOWE     | Condition | new                                            |
|----------|----------|-----------|------------------------------------------------|
| MOQ      | 1 piece  | Quality   | guarantee                                      |
| Stock    | in stock | Payment   | trade assurance western union bank<br>transfer |
| Warranty | 1 year   | Delivery  | usually 1-3 days                               |

## RELAY

| Model                          | R220-9S Wiper Motor Relay                                                                                                 |  |
|--------------------------------|---------------------------------------------------------------------------------------------------------------------------|--|
| Applicatio<br>n                | R210-9 series Excavator are available                                                                                     |  |
| Material                       | imported components                                                                                                       |  |
| Usage                          | long life service                                                                                                         |  |
| Other<br>available<br>products | many kinds of controller, monitor,<br>wire harness, throttle motor,<br>solenoid valve, pressure sensor<br>and other parts |  |