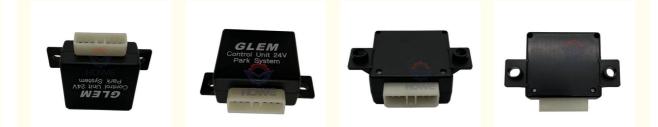

### More Images

### R220-9S R210-9 Excavator Wiper Motor Relay 21N6-01270 21N6-01272

| Brand    | HOWE     | Condition | new                                            |
|----------|----------|-----------|------------------------------------------------|
| MOQ      | 1 piece  | Quality   | guarantee                                      |
| Stock    | in stock | Payment   | trade assurance western union bank<br>transfer |
| Warranty | 1 year   | Delivery  | usually 1-3 days                               |

## RELAY

| Model                          | R220-9S Wiper Motor Relay                                                                                                 |  |
|--------------------------------|---------------------------------------------------------------------------------------------------------------------------|--|
| Applicatio<br>n                | R210-9 series Excavator are available                                                                                     |  |
| Material                       | imported components                                                                                                       |  |
| Usage                          | long life service                                                                                                         |  |
| Other<br>available<br>products | many kinds of controller, monitor,<br>wire harness, throttle motor,<br>solenoid valve, pressure sensor<br>and other parts |  |