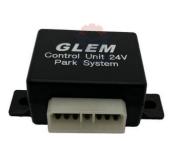

### R220-9S R210-9 Excavator Wiper Motor Relay 21N6-01270 21N6-01272

| Brand    | HOWE     | Condition | new                                            |
|----------|----------|-----------|------------------------------------------------|
| MOQ      | 1 piece  | Quality   | guarantee                                      |
| Stock    | in stock | Payment   | trade assurance western union bank<br>transfer |
| Warranty | 1 year   | Delivery  | usually 1-3 days                               |

## RELAY

| Model                          | R220-9S Wiper Motor Relay                                                                                                 |  |
|--------------------------------|---------------------------------------------------------------------------------------------------------------------------|--|
| Applicatio<br>n                | R210-9 series Excavator are available                                                                                     |  |
| Material                       | imported components                                                                                                       |  |
| Usage                          | long life service                                                                                                         |  |
| Other<br>available<br>products | many kinds of controller, monitor,<br>wire harness, throttle motor,<br>solenoid valve, pressure sensor<br>and other parts |  |