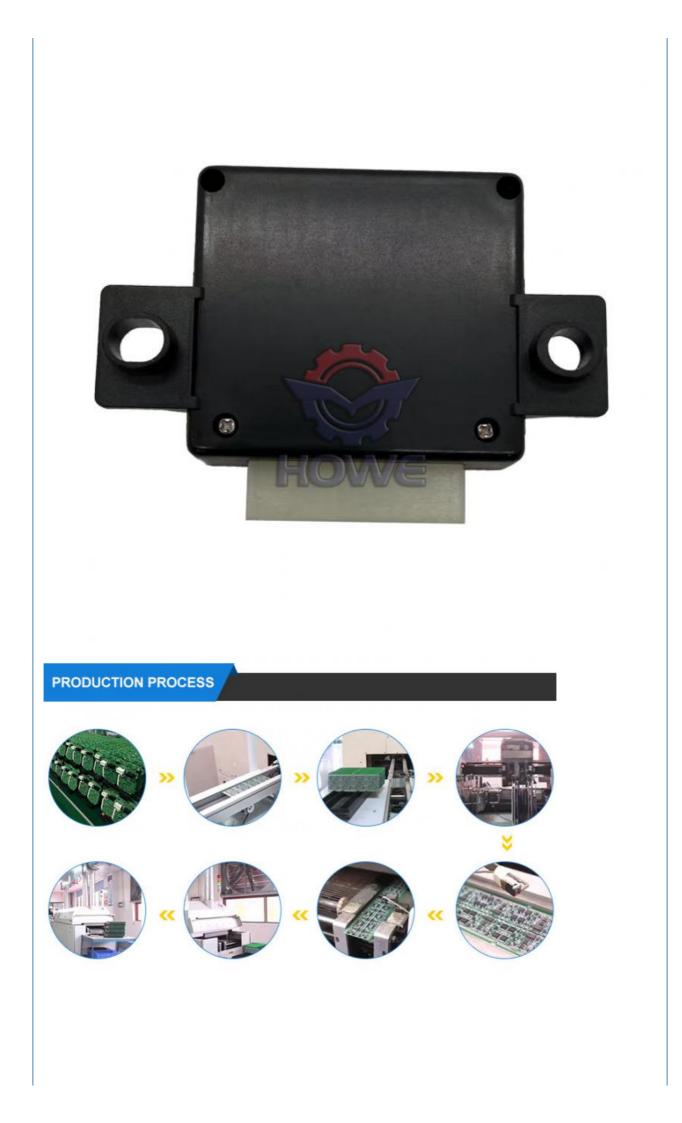

--------------|---------------------------------------------------------------------------------------------------------------------------|--|
| Applicatio<br>n                | R210-9 series Excavator are available                                                                                     |  |
| Material                       | imported components                                                                                                       |  |
| Usage                          | long life service                                                                                                         |  |
| Other<br>available<br>products | many kinds of controller, monitor,<br>wire harness, throttle motor,<br>solenoid valve, pressure sensor<br>and other parts |  |













Guangzhou Howe Machinery Equipment Co., Ltd. is an engineering machinery parts company specializing in the development, production, sales and maintenance of excavator electrical parts.

# WORKSHOP

Our products include: ECU controller, monitor, throttle motor, wiring harness, air condition panel, solenoid valves, sensor, pressure switch and other electric parts apply for KOMATSU, CATERPILLAR, HITACHI,DAEWOO,KATO, KOBELCO, SUMITOMO,VOLVO,SANY etc. As

well as we repair ECU controller, monitor, ECU reprogramming and reset timing.



We have more than 10 years of working experience in the field of construction machinery accessories, have first-class technical staff and excellent sales service team to provide customers with good pre-sales and after-sales service. Our company has always adh