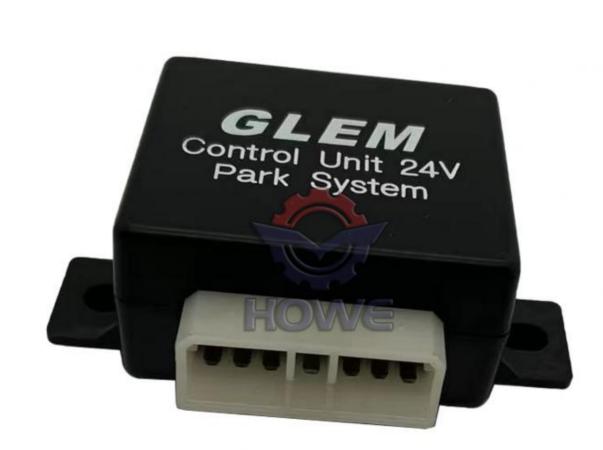

### R220-9S R210-9 Excavator Wiper Motor Relay 21N6-01270 21N6-01272

| Brand    | HOWE     | Condition | new                                            |
|----------|----------|-----------|------------------------------------------------|
| MOQ      | 1 piece  | Quality   | guarantee                                      |
| Stock    | in stock | Payment   | trade assurance western union bank<br>transfer |
| Warranty | 1 year   | Delivery  | usually 1-3 days                               |

## RELAY

| Model                          | R220-9S Wiper Motor Relay                                                                                                 |  |
|--------------------------------|---------------------------------------------------------------------------------------------------------------------------|--|
| Applicatio<br>n                | R210-9 series Excavator are available                                                                                     |  |
| Material                       | imported components                                                                                                       |  |
| Usage                          | long life service                                                                                                         |  |
| Other<br>available<br>products | many kinds of controller, monitor,<br>wire harness, throttle motor,<br>solenoid valve, pressure sensor<br>and other parts |  |