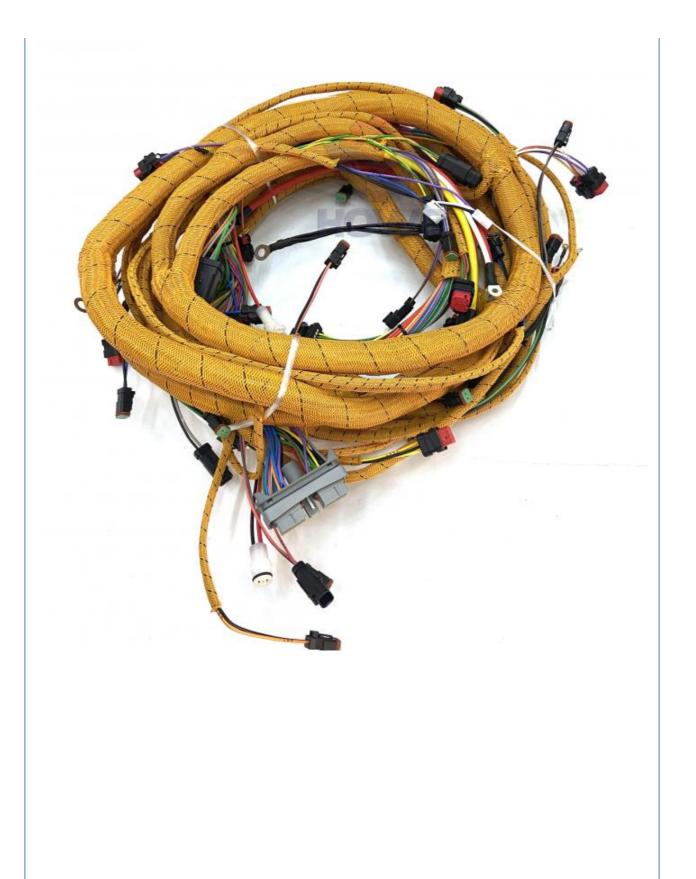

|  |
|------------------------------------------------------------------------------------------------------------------|--|
| E320D series Excavator are available                                                                             |  |
| Material imported components                                                                                     |  |
| Usage long life service                                                                                          |  |
| many kinds of controller, monitor, wire harness, throttle motor, solenoid valve, pressure sensor and other parts |  |
|                                                                                                                  |  |









# PRODUCTION PROCESS



## **MAIN PRODUCTS**







Monitor



Wire Harness Throttle Motor



Solenoid Valves





Pressure Sensor

# **OUR COMPANY**



# **ABOUT US**

Guangzhou Howe Machinery Equipment Co., Ltd.

Guangzhou Howe Machinery Equipment Co., Ltd. is an engineering machinery parts company specializing in the development, production, sales and maintenance of excavator electrical parts.



# WORKSHOP

Our products include: ECU controller, monitor, throttle motor, wiring harness, air condition panel, solenoid valves, sensor, pressure switch and other electric parts apply for KOMATSU, CATERPILLAR, HITACHI, DAEWOO, KATO, KOBELCO, SUMITOMO, VOLVO, SANY etc. As

ORKSHOP

well as we repair ECU controller, monitor, ECU reprogramming and reset timing.



We have more than 10 years