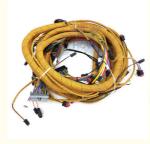

#### E320D E323D ExcavatorParts C6.4 C6.6 Engine External Wiring harness 388-6792 283-2931

| Brand    | HOWE     | Condition | new                                         |
|----------|----------|-----------|---------------------------------------------|
| MOQ      | 1 piece  | Quality   | guarantee                                   |
| Stock    | in stock | Payment   | trade assurance western union bank transfer |
| Warranty | 1 year   | Delivery  | usually 1-3 days                            |

## **WIRE HARNESS**

| E323D External Wiring harness                                                                                    |  |
|------------------------------------------------------------------------------------------------------------------|--|
| E320D series Excavator are available                                                                             |  |
| Material imported components                                                                                     |  |
| Usage long life service                                                                                          |  |
| many kinds of controller, monitor, wire harness, throttle motor, solenoid valve, pressure sensor and other parts |  |
|                                                                                                                  |  |