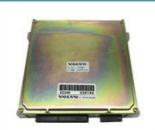

Part Name: Excavator External Wiring Harness

• Part Number: 388-6792 283-2931

Brand: HOWEMOQ: 1 PiecePacking: Carton

• Quality: High Guarantee

#### E320D E323D ExcavatorParts C6.4 C6.6 Engine External Wiring harness 388-6792 283-2931

| Brand    | HOWE     | Condition | new                                         |
|----------|----------|-----------|---------------------------------------------|
| MOQ      | 1 piece  | Quality   | guarantee                                   |
| Stock    | in stock | Payment   | trade assurance western union bank transfer |
| Warranty | 1 year   | Delivery  | usually 1-3 days                            |