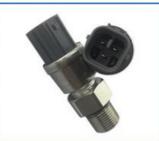

## **WIRE HARNESS**

| E323D External Wiring harness                                                                                    |  |
|------------------------------------------------------------------------------------------------------------------|--|
| E320D series Excavator are available                                                                             |  |
| Material imported components                                                                                     |  |
| Usage long life service                                                                                          |  |
| many kinds of controller, monitor, wire harness, throttle motor, solenoid valve, pressure sensor and other parts |  |
|                                                                                                                  |  |

## **MAIN PRODUCTS**

Monitor

Wire Harness Throttle Motor

Solenoid Valves

Pressure Sensor