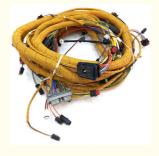

# Excavator External Wiring Harness for E320D E323D C6.4 C6.6 Engine 388-6792 283-2931

#### E320D E323D ExcavatorParts C6.4 C6.6 Engine External Wiring harness 388-6792 283-2931

| Brand    | HOWE     | Condition | new                                         |
|----------|----------|-----------|---------------------------------------------|
| MOQ      | 1 piece  | Quality   | guarantee                                   |
| Stock    | in stock | Payment   | trade assurance western union bank transfer |
| Warranty | 1 year   | Delivery  | usually 1-3 days                            |

## **WIRE HARNESS**

| E323D External Wiring harness                                                                                    |  |
|------------------------------------------------------------------------------------------------------------------|--|
| E320D series Excavator are available                                                                             |  |
| Material imported components                                                                                     |  |
| Usage long life service                                                                                          |  |
| many kinds of controller, monitor, wire harness, throttle motor, solenoid valve, pressure sensor and other parts |  |
|                                                                                                                  |  |