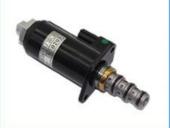

## **WIRE HARNESS**

| E323D External Wiring harness                                                                                    |  |
|------------------------------------------------------------------------------------------------------------------|--|
| E320D series Excavator are available                                                                             |  |
| Material imported components                                                                                     |  |
| Usage long life service                                                                                          |  |
| many kinds of controller, monitor, wire harness, throttle motor, solenoid valve, pressure sensor and other parts |  |
|                                                                                                                  |  |

## **MAIN PRODUCTS**

Monitor

Wire Harness Throttle Motor

Solenoid Valves

Pressure Sensor