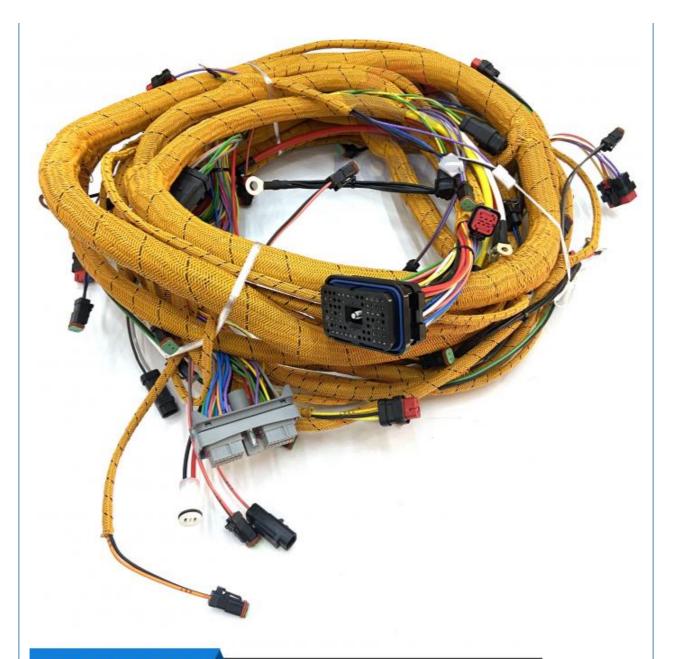

|  |
|------------------------------------------------------------------------------------------------------------------|--|
| E320D series Excavator are available                                                                             |  |
| Material imported components                                                                                     |  |
| Usage long life service                                                                                          |  |
| many kinds of controller, monitor, wire harness, throttle motor, solenoid valve, pressure sensor and other parts |  |
|                                                                                                                  |  |









# PRODUCTION PROCESS



## **MAIN PRODUCTS**







Monitor



Wire Harness Throttle Motor



Solenoid Valves





Pressure Sensor

# **OUR COMPANY**



# **ABOUT US**

Guangzhou Howe Machinery Equipment Co., Ltd.

Guangzhou Howe Machinery Equipment Co., Ltd. is an engineering machinery parts company specializing in the development, production, sales and maintenance of excavator electrical parts.



# WORKSHOP

Our products include: ECU controller, monitor, throttle motor, wiring harness, air condition panel, solenoid valves, sensor, pressure switch and other electric parts apply for KOMATSU, CATERPILLAR, HITACHI, DAEWOO, KATO, KOBELCO, SUMITOMO, VOLVO, SANY etc. As

ORKSHOP

well as we repair ECU controller, monitor, ECU reprogramming and reset timing.



We have more than 10 years of w