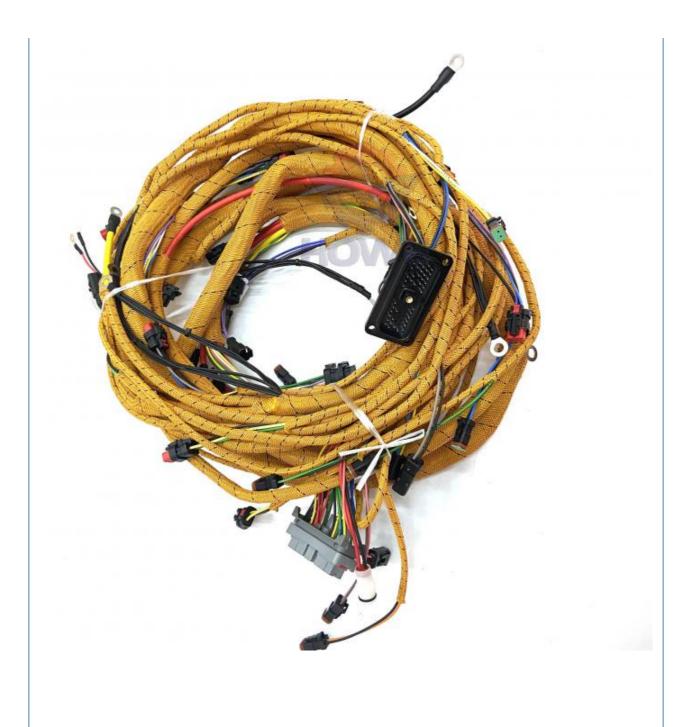

# Excavator External Wiring Harness for E320D E323D C6.4 C6.6 Engine 388-6792 283-2931

Part Name: Excavator External Wiring Harness

• Part Number: 388-6792 283-2931

Brand: HOWEMOQ: 1 PiecePacking: Carton

• Quality: High Guarantee

## **WIRE HARNESS**

| E323D External Wiring harness                                                                                    |  |
|------------------------------------------------------------------------------------------------------------------|--|
| E320D series Excavator are available                                                                             |  |
| Material imported components                                                                                     |  |
| Usage long life service                                                                                          |  |
| many kinds of controller, monitor, wire harness, throttle motor, solenoid valve, pressure sensor and other parts |  |
|                                                                                                                  |  |