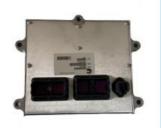

# Excavator External Wiring Harness for E320D E323D C6.4 C6.6 Engine 388-6792 283-2931

Part Name: Excavator External Wiring Harness

• Part Number: 388-6792 283-2931

Brand: HOWEMOQ: 1 PiecePacking: Carton

• Quality: High Guarantee

#### E320D E323D ExcavatorParts C6.4 C6.6 Engine External Wiring harness 388-6792 283-2931

| Brand    | HOWE     | Condition | new                                         |
|----------|----------|-----------|---------------------------------------------|
| MOQ      | 1 piece  | Quality   | guarantee                                   |
| Stock    | in stock | Payment   | trade assurance western union bank transfer |
| Warranty | 1 year   | Delivery  | usually 1-3 days                            |