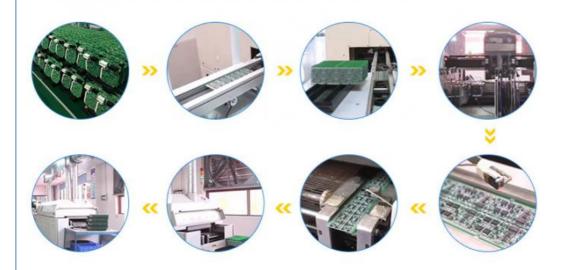

|  |
|------------------------------------------------------------------------------------------------------------------|--|
| E320D series Excavator are available                                                                             |  |
| Material imported components                                                                                     |  |
| Usage long life service                                                                                          |  |
| many kinds of controller, monitor, wire harness, throttle motor, solenoid valve, pressure sensor and other parts |  |
|                                                                                                                  |  |









# PRODUCTION PROCESS



## **MAIN PRODUCTS**







Monitor



Wire Harness Throttle Motor



Solenoid Valves





Pressure Sensor

# **OUR COMPANY**



# **ABOUT US**

Guangzhou Howe Machinery Equipment Co., Ltd.

Guangzhou Howe Machinery Equipment Co., Ltd. is an engineering machinery parts company specializing in the development, production, sales and maintenance of excavator electrical parts.



# WORKSHOP

Our products include: ECU controller, monitor, throttle motor, wiring harness, air condition panel, solenoid valves, sensor, pressure switch and other electric parts apply for KOMATSU, CATERPILLAR, HITACHI, DAEWOO, KATO, KOBELCO, SUMITOMO, VOLVO, SANY etc. As

ORKSHOP

well as we repair ECU controller, monitor, ECU reprogramming and reset timing.



We have more than 10 years of working experience in the