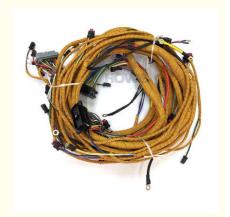

#### E320D E323D ExcavatorParts C6.4 C6.6 Engine External Wiring harness 388-6792 283-2931

| Brand    | HOWE     | Condition | new                                         |
|----------|----------|-----------|---------------------------------------------|
| MOQ      | 1 piece  | Quality   | guarantee                                   |
| Stock    | in stock | Payment   | trade assurance western union bank transfer |
| Warranty | 1 year   | Delivery  | usually 1-3 days                            |

## **WIRE HARNESS**

| E323D External Wiring harness                                                                                    |  |
|------------------------------------------------------------------------------------------------------------------|--|
| E320D series Excavator are available                                                                             |  |
| Material imported components                                                                                     |  |
| Usage long life service                                                                                          |  |
| many kinds of controller, monitor, wire harness, throttle motor, solenoid valve, pressure sensor and other parts |  |
|                                                                                                                  |  |