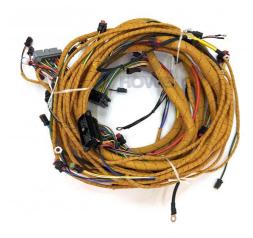

# Excavator External Wiring Harness for E320D E323D C6.4 C6.6 Engine 388-6792 283-2931

#### E320D E323D ExcavatorParts C6.4 C6.6 Engine External Wiring harness 388-6792 283-2931

| Brand    | HOWE     | Condition | new                                         |
|----------|----------|-----------|---------------------------------------------|
| MOQ      | 1 piece  | Quality   | guarantee                                   |
| Stock    | in stock | Payment   | trade assurance western union bank transfer |
| Warranty | 1 year   | Delivery  | usually 1-3 days                            |

## **WIRE HARNESS**

| E323D External Wiring harness                                                                                    |  |
|------------------------------------------------------------------------------------------------------------------|--|
| E320D series Excavator are available                                                                             |  |
| Material imported components                                                                                     |  |
| Usage long life service                                                                                          |  |
| many kinds of controller, monitor, wire harness, throttle motor, solenoid valve, pressure sensor and other parts |  |
|                                                                                                                  |  |