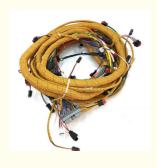

#### E320D E323D ExcavatorParts C6.4 C6.6 Engine External Wiring harness 388-6792 283-2931

| Brand    | HOWE     | Condition | new                                         |
|----------|----------|-----------|---------------------------------------------|
| MOQ      | 1 piece  | Quality   | guarantee                                   |
| Stock    | in stock | Payment   | trade assurance western union bank transfer |
| Warranty | 1 year   | Delivery  | usually 1-3 days                            |

## **WIRE HARNESS**

| E323D External Wiring harness                                                                                    |  |
|------------------------------------------------------------------------------------------------------------------|--|
| E320D series Excavator are available                                                                             |  |
| Material imported components                                                                                     |  |
| Usage long life service                                                                                          |  |
| many kinds of controller, monitor, wire harness, throttle motor, solenoid valve, pressure sensor and other parts |  |
|                                                                                                                  |  |