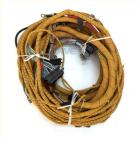

# Excavator External Wiring Harness for E320D E323D C6.4 C6.6 Engine 388-6792 283-2931

#### E320D E323D ExcavatorParts C6.4 C6.6 Engine External Wiring harness 388-6792 283-2931

| Brand    | HOWE     | Condition | new                                         |
|----------|----------|-----------|---------------------------------------------|
| MOQ      | 1 piece  | Quality   | guarantee                                   |
| Stock    | in stock | Payment   | trade assurance western union bank transfer |
| Warranty | 1 year   | Delivery  | usually 1-3 days                            |

## **WIRE HARNESS**

| E323D External Wiring harness                                                                                    |  |
|------------------------------------------------------------------------------------------------------------------|--|
| E320D series Excavator are available                                                                             |  |
| Material imported components                                                                                     |  |
| Usage long life service                                                                                          |  |
| many kinds of controller, monitor, wire harness, throttle motor, solenoid valve, pressure sensor and other parts |  |
|                                                                                                                  |  |