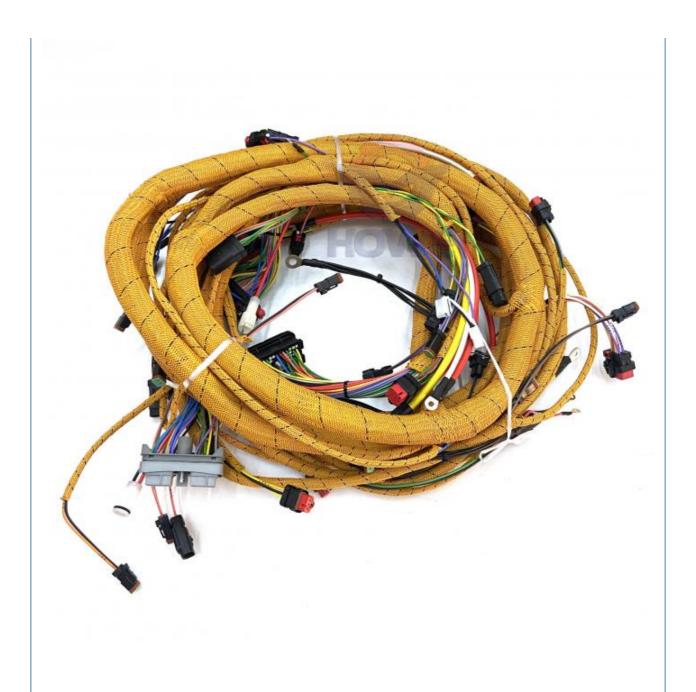

|  |
|------------------------------------------------------------------------------------------------------------------|--|
| E320D series Excavator are available                                                                             |  |
| Material imported components                                                                                     |  |
| Usage long life service                                                                                          |  |
| many kinds of controller, monitor, wire harness, throttle motor, solenoid valve, pressure sensor and other parts |  |
|                                                                                                                  |  |









# PRODUCTION PROCESS



## **MAIN PRODUCTS**







Monitor



Wire Harness Throttle Motor



Solenoid Valves





Pressure Sensor

# **OUR COMPANY**



# **ABOUT US**

Guangzhou Howe Machinery Equipment Co., Ltd.

Guangzhou Howe Machinery Equipment Co., Ltd. is an engineering machinery parts company specializing in the development, production, sales and maintenance of excavator electrical parts.



# WORKSHOP

Our products include: ECU controller, monitor, throttle motor, wiring harness, air condition panel, solenoid valves, sensor, pressure switch and other electric parts apply for KOMATSU, CATERPILLAR, HITACHI, DAEWOO, KATO, KOBELCO, SUMITOMO, VOLVO, SANY etc. As

ORKSHOP

well as we repair ECU controller, monitor, ECU reprogramming and reset timing.



We have more than 10 years of