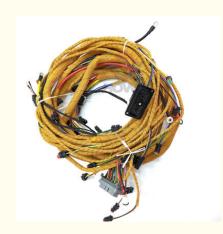

#### E320D E323D ExcavatorParts C6.4 C6.6 Engine External Wiring harness 388-6792 283-2931

| Brand    | HOWE     | Condition | new                                         |
|----------|----------|-----------|---------------------------------------------|
| MOQ      | 1 piece  | Quality   | guarantee                                   |
| Stock    | in stock | Payment   | trade assurance western union bank transfer |
| Warranty | 1 year   | Delivery  | usually 1-3 days                            |

## **WIRE HARNESS**

| E323D External Wiring harness                                                                                    |  |
|------------------------------------------------------------------------------------------------------------------|--|
| E320D series Excavator are available                                                                             |  |
| Material imported components                                                                                     |  |
| Usage long life service                                                                                          |  |
| many kinds of controller, monitor, wire harness, throttle motor, solenoid valve, pressure sensor and other parts |  |
|                                                                                                                  |  |