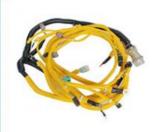

# Excavator External Wiring Harness for E320D E323D C6.4 C6.6 Engine 388-6792 283-2931

Part Name: Excavator External Wiring Harness

• Part Number: 388-6792 283-2931

Brand: HOWEMOQ: 1 PiecePacking: Carton

• Quality: High Guarantee

## **WIRE HARNESS**

| E323D External Wiring harness                                                                                    |  |
|------------------------------------------------------------------------------------------------------------------|--|
| E320D series Excavator are available                                                                             |  |
| Material imported components                                                                                     |  |
| Usage long life service                                                                                          |  |
| many kinds of controller, monitor, wire harness, throttle motor, solenoid valve, pressure sensor and other parts |  |
|                                                                                                                  |  |