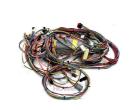

# After Service Online support E345C Excavator Line Parts Internal Wiring Harness 267-7681

Part Name: Excavator Internal Wire Harness

Part Number: 267-7681
Brand: HOWE
MOQ: 1 Piece
Packing: Carton

Quality: High Guarantee

Times: Fleating Points

#### Excavator Line Parts E345C Internal Wiring Harness 267-7681

| Brand    | HOWE     | Condition | new                                         |
|----------|----------|-----------|---------------------------------------------|
| MOQ      | 1 piece  | Quality   | guarantee                                   |
| Stock    | in stock | Payment   | trade assurance western union bank transfer |
| Warranty | 1 year   | Delivery  | usually 1-3 days                            |