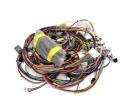

# After Service Online support E345C Excavator Line Parts Internal Wiring Harness 267-7681

#### **Basic Information**

Place of Origin: Guangdong, China

• Brand Name: HOWE

• Price: \$50.00 - \$150.00/pieces



## **Product Specification**

• Condition: New

Applicable Industries: Building Material Shops, Machinery Repair

Shops, Manufacturing Plant, Construction

Works

Showroom Location: None
Video Outgoing-inspection: Provided
Machinery Test Report: Not Available
Marketing Type: Hot Product 2019
Warranty: 1 Year, 12 Months

Part Name: Excavator Internal Wire Harness

Part Number: 267-7681
Brand: HOWE
MOQ: 1 Piece
Packing: Carton

Quality: High Guarantee

Times: Fleating Points



# More Images











# WHY CHOOSE US



## PRODUCT DESCRIPTION

#### Excavator Line Parts E345C Internal Wiring Harness 267-7681

| Brand    | HOWE     | Condition | new                                         |
|----------|----------|-----------|---------------------------------------------|
| MOQ      | 1 piece  | Quality   | guarantee                                   |
| Stock    | in stock | Payment   | trade assurance western union bank transfer |
| Warranty | 1 year   | Delivery  | usually 1-3 days                            |



# **WIRE HARNESS**

| Model                          | E345C Internal Wiring Harness                                                                                    |  |  |
|--------------------------------|------------------------------------------------------------