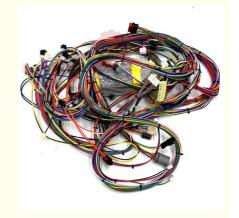

# After Service Online support E345C Excavator Line Parts Internal Wiring Harness 267-7681

#### Excavator Line Parts E345C Internal Wiring Harness 267-7681

| Brand    | HOWE     | Condition | new                                         |
|----------|----------|-----------|---------------------------------------------|
| MOQ      | 1 piece  | Quality   | guarantee                                   |
| Stock    | in stock | Payment   | trade assurance western union bank transfer |
| Warranty | 1 year   | Delivery  | usually 1-3 days                            |