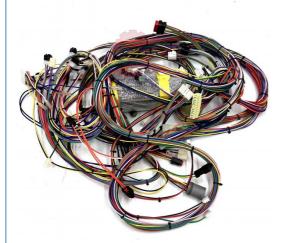

# After Service Online support E345C Excavator Line Parts Internal Wiring Harness 267-7681

Part Name: Excavator Internal Wire Harness

Part Number: 267-7681
Brand: HOWE
MOQ: 1 Piece
Packing: Carton

Quality: High Guarantee

Times: Fleating Points

#### Excavator Line Parts E345C Internal Wiring Harness 267-7681

| Brand    | HOWE     | Condition | new                                         |
|----------|----------|-----------|---------------------------------------------|
| MOQ      | 1 piece  | Quality   | guarantee                                   |
| Stock    | in stock | Payment   | trade assurance western union bank transfer |
| Warranty | 1 year   | Delivery  | usually 1-3 days                            |