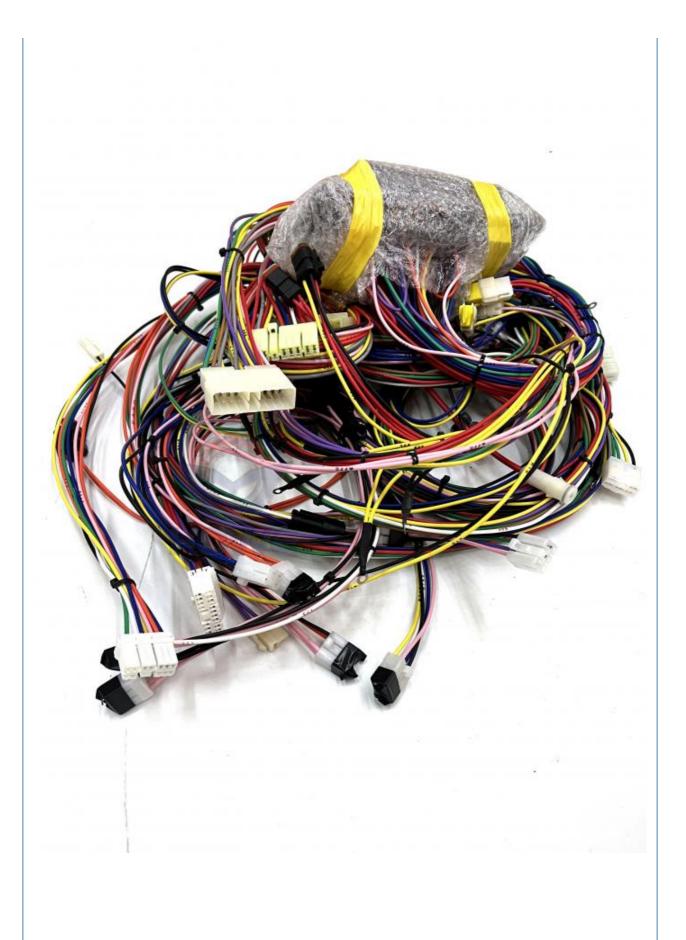

|  |  |
|--------------------------------|------------------------------------------------------------------------------------------------------------------|--|--|
| Applicatio<br>n                | E345C series excavator are available                                                                             |  |  |
| Material                       | imported components                                                                                              |  |  |
| Usage                          | long life service                                                                                                |  |  |
| Other<br>available<br>products | many kinds of controller, monitor, wire harness, throttle motor, solenoid valve, pressure sensor and other parts |  |  |











# PRODUCTION PROCESS



# **MAIN PRODUCTS**

ECU controller





Monitor



Wire Harness Throttle Motor



Solenoid Valves





Pressure Sensor

# **OUR COMPANY**



# **ABOUT US**

Guangzhou Howe

Machinane





Equipment Co., Ltd.

Guangzhou Howe Machinery Equipment Co., Ltd. is an engineering machinery parts company specializing in the development, production, sales and maintenance of excavator electrical parts.

# WORKSHOP

Our products include: ECU controller, monitor, throttle motor, wiring harness, air condition panel, solenoid valves, sensor, pressure switch and other electric parts apply for KOMATSU, CATERPILLAR, HITACHI,DAEWOO,KATO, KOBELCO, SUMITOMO,VOLVO,SANY etc. As well as we repair ECU controller, monitor, ECU reprogramming and reset timing.



We have more than 10 years