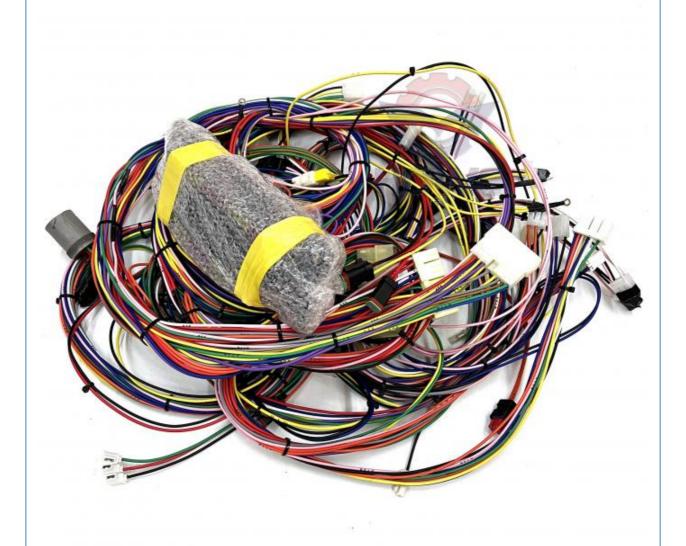

|  |  |
|--------------------------------|------------------------------------------------------------------------------------------------------------------|--|--|
| Applicatio<br>n                | E345C series excavator are available                                                                             |  |  |
| Material                       | imported components                                                                                              |  |  |
| Usage                          | long life service                                                                                                |  |  |
| Other<br>available<br>products | many kinds of controller, monitor, wire harness, throttle motor, solenoid valve, pressure sensor and other parts |  |  |











# PRODUCTION PROCESS



# **MAIN PRODUCTS**

ECU controller





Monitor



Wire Harness Throttle Motor



Solenoid Valves





Pressure Sensor

# **OUR COMPANY**



# **ABOUT US**

Guangzhou Howe

Machinane





Equipment Co., Ltd.

Guangzhou Howe Machinery Equipment Co., Ltd. is an engineering machinery parts company specializing in the development, production, sales and maintenance of excavator electrical parts.

# WORKSHOP

Our products include: ECU controller, monitor, throttle motor, wiring harness, air condition panel, solenoid valves, sensor, pressure switch and other electric parts apply for KOMATSU, CATERPILLAR, HITACHI,DAEWOO,KATO, KOBELCO, SUMITOMO,VOLVO,SANY etc. As well as we repair ECU controller, monitor, ECU reprogramming and reset timing.



We have more than 10 y