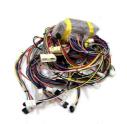

# After Service Online support E345C Excavator Line Parts Internal Wiring Harness 267-7681

Part Name: Excavator Internal Wire Harness

Part Number: 267-7681
Brand: HOWE
MOQ: 1 Piece
Packing: Carton

Quality: High Guarantee

Times: Fleating Points

#### Excavator Line Parts E345C Internal Wiring Harness 267-7681

| Brand    | HOWE     | Condition | new                                         |
|----------|----------|-----------|---------------------------------------------|
| MOQ      | 1 piece  | Quality   | guarantee                                   |
| Stock    | in stock | Payment   | trade assurance western union bank transfer |
| Warranty | 1 year   | Delivery  | usually 1-3 days                            |