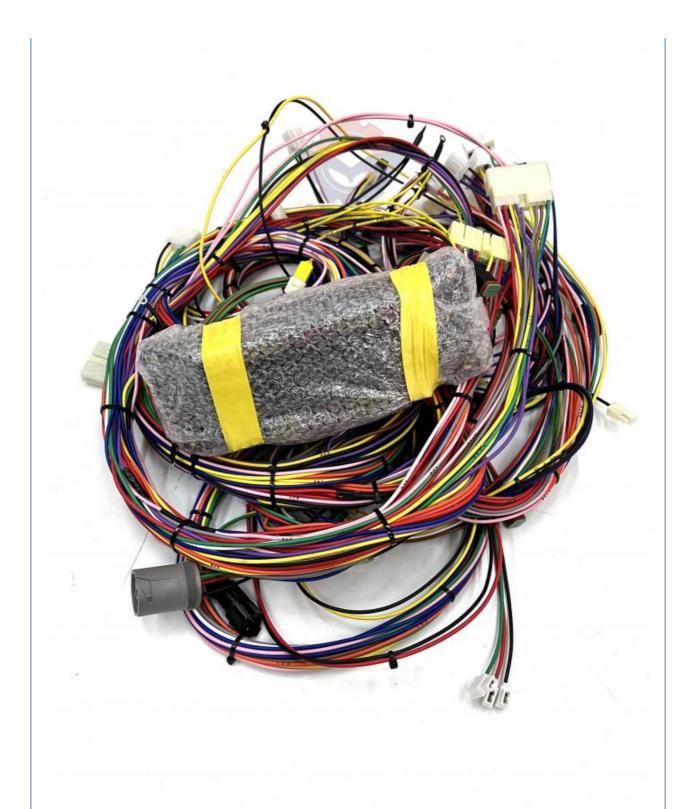

|  |  |
|--------------------------------|------------------------------------------------------------------------------------------------------------------|--|--|
| Applicatio<br>n                | E345C series excavator are available                                                                             |  |  |
| Material                       | imported components                                                                                              |  |  |
| Usage                          | long life service                                                                                                |  |  |
| Other<br>available<br>products | many kinds of controller, monitor, wire harness, throttle motor, solenoid valve, pressure sensor and other parts |  |  |











# PRODUCTION PROCESS



# **MAIN PRODUCTS**

ECU controller





Monitor



Wire Harness Throttle Motor



Solenoid Valves





Pressure Sensor

# **OUR COMPANY**



# **ABOUT US**

Guangzhou Howe

Machinane





Equipment Co., Ltd.

Guangzhou Howe Machinery Equipment Co., Ltd. is an engineering machinery parts company specializing in the development, production, sales and maintenance of excavator electrical parts.

# WORKSHOP

Our products include: ECU controller, monitor, throttle motor, wiring harness, air condition panel, solenoid valves, sensor, pressure switch and other electric parts apply for KOMATSU, CATERPILLAR, HITACHI,DAEWOO,KATO, KOBELCO, SUMITOMO,VOLVO,SANY etc. As well as we repair ECU controller, monitor, ECU reprogramming and reset timing.



We have more than 10 yea