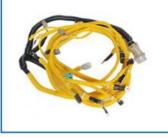

# After Service Online support E345C Excavator Line Parts Internal Wiring Harness 267-7681

#### Excavator Line Parts E345C Internal Wiring Harness 267-7681

| Brand    | HOWE     | Condition | new                                         |
|----------|----------|-----------|---------------------------------------------|
| MOQ      | 1 piece  | Quality   | guarantee                                   |
| Stock    | in stock | Payment   | trade assurance western union bank transfer |
| Warranty | 1 year   | Delivery  | usually 1-3 days                            |

# **WIRE HARNESS**

| Model                          | E345C Internal Wiring Harness                                                                                    |  |  |
|--------------------------------|------------------------------------------------------------------------------------------------------------------|--|--|
| Applicatio<br>n                | E345C series excavator are available                                                                             |  |  |
| Material                       | imported components                                                                                              |  |  |
| Usage                          | long life service                                                                                                |  |  |
| Other<br>available<br>products | many kinds of controller, monitor, wire harness, throttle motor, solenoid valve, pressure sensor and other parts |  |  |