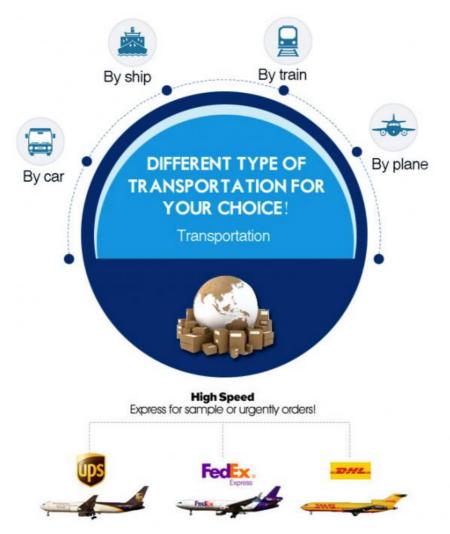

## **SHIPMENT & PAYMENT**

#### Q3. What is your terms of delivery?

A: EXW, FOB.

#### Q4. How about your delivery time?

A: Generally, we will arrange to ship to cargo in 1-3 days (depend on your order quantity)