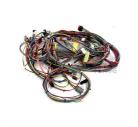

# After Service Online support E345C Excavator Line Parts Internal Wiring Harness 267-7681

#### **Basic Information**

Place of Origin: Guangdong, China

• Brand Name: HOWE

• Price: \$50.00 - \$150.00/pieces



## **Product Specification**

• Condition: New

Applicable Industries: Building Material Shops, Machinery Repair

Shops, Manufacturing Plant, Construction

Works

Showroom Location: None
Video Outgoing-inspection: Provided
Machinery Test Report: Not Available
Marketing Type: Hot Product 2019
Warranty: 1 Year, 12 Months

Part Name: Excavator Internal Wire Harness

Part Number: 267-7681
Brand: HOWE
MOQ: 1 Piece
Packing: Carton

Quality: High Guarantee

Times: Fleating Points



# More Images











# WHY CHOOSE US



## PRODUCT DESCRIPTION

#### Excavator Line Parts E345C Internal Wiring Harness 267-7681

| Brand    | HOWE     | Condition | new                                         |
|----------|----------|-----------|---------------------------------------------|
| MOQ      | 1 piece  | Quality   | guarantee                                   |
| Stock    | in stock | Payment   | trade assurance western union bank transfer |
| Warranty | 1 year   | Delivery  | usually 1-3 days                            |



# **WIRE HARNESS**

| Model                          | E345C Internal Wiring Harness                                                                                    |  |  |
|--------------------------------|----------------------------------------------------------