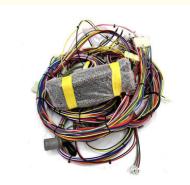

# After Service Online support E345C Excavator Line Parts Internal Wiring Harness 267-7681

#### **Basic Information**

Place of Origin: Guangdong, China

• Brand Name: HOWE

• Price: \$50.00 - \$150.00/pieces



## **Product Specification**

• Condition: New

Applicable Industries: Building Material Shops, Machinery Repair

Shops, Manufacturing Plant, Construction

Works

Showroom Location: None
Video Outgoing-inspection: Provided
Machinery Test Report: Not Available
Marketing Type: Hot Product 2019
Warranty: 1 Year, 12 Months

Part Name: Excavator Internal Wire Harness

Part Number: 267-7681
Brand: HOWE
MOQ: 1 Piece
Packing: Carton

Quality: High Guarantee

Times: Fleating Points



# More Images











# WHY CHOOSE US



## PRODUCT DESCRIPTION

#### Excavator Line Parts E345C Internal Wiring Harness 267-7681

| Brand    | HOWE     | Condition | new                                         |
|----------|----------|-----------|---------------------------------------------|
| MOQ      | 1 piece  | Quality   | guarantee                                   |
| Stock    | in stock | Payment   | trade assurance western union bank transfer |
| Warranty | 1 year   | Delivery  | usually 1-3 days                            |



# **WIRE HARNESS**

| Model                          | E345C Internal Wiring Harness                                                                                    |  |  |
|--------------------------------|-----------------------------------------