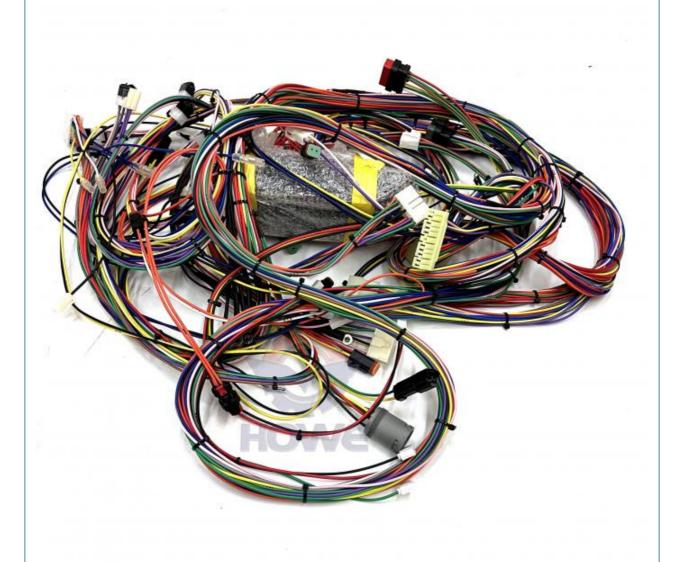

# After Service Online support E345C Excavator Line Parts Internal Wiring Harness 267-7681

Part Name: Excavator Internal Wire Harness

Part Number: 267-7681
Brand: HOWE
MOQ: 1 Piece
Packing: Carton

Quality: High Guarantee

Times: Fleating Points

#### Excavator Line Parts E345C Internal Wiring Harness 267-7681

| Brand    | HOWE     | Condition | new                                         |
|----------|----------|-----------|---------------------------------------------|
| MOQ      | 1 piece  | Quality   | guarantee                                   |
| Stock    | in stock | Payment   | trade assurance western union bank transfer |
| Warranty | 1 year   | Delivery  | usually 1-3 days                            |