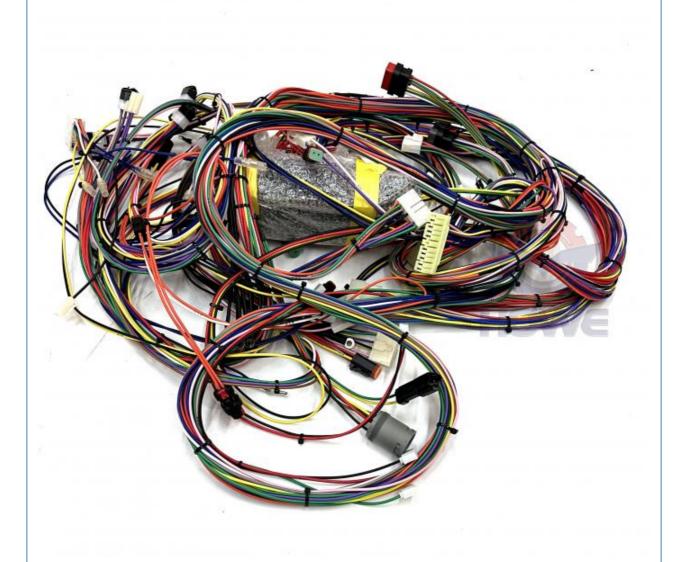

# After Service Online support E345C Excavator Line Parts Internal Wiring Harness 267-7681

Part Name: Excavator Internal Wire Harness

Part Number: 267-7681
Brand: HOWE
MOQ: 1 Piece
Packing: Carton

Quality: High Guarantee

Times: Fleating Points

#### Excavator Line Parts E345C Internal Wiring Harness 267-7681

| Brand    | HOWE     | Condition | new                                         |
|----------|----------|-----------|---------------------------------------------|
| MOQ      | 1 piece  | Quality   | guarantee                                   |
| Stock    | in stock | Payment   | trade assurance western union bank transfer |
| Warranty | 1 year   | Delivery  | usually 1-3 days                            |

# **WIRE HARNESS**

| Model                          | E345C Internal Wiring Harness                                                                                    |  |  |
|--------------------------------|------------------------------------------------------------------------------------------------------------------|--|--|
| Applicatio<br>n                | E345C series excavator are available                                                                             |  |  |
| Material                       | imported components                                                                                              |  |  |
| Usage                          | long life service                                                                                                |  |  |
| Other<br>available<br>products | many kinds of controller, monitor, wire harness, throttle motor, solenoid valve, pressure sensor and other parts |  |  |