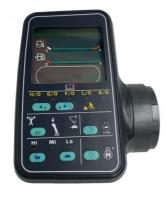

## Electric Parts PC200-6 PC120-6 PC210-6 Monitor Display Screen 7834-70-6003 7834-76-3002

### PRODUCT DESCRIPTION

Excavator Parts PC200-6 PC120-6 PC210-6 Monitor Display Screen 7834-70-6003 7834-76-3002

| Brand    | HOWE     | Condition | new                                            |
|----------|----------|-----------|------------------------------------------------|
| MOQ      | 1 piece  | Quality   | guarantee                                      |
| Stock    | in stock | Payment   | trade assurance western union bank<br>transfer |
| Warranty | 1 year   | Delivery  | usually 1-3 days                               |

### MONITOR

| Model                          | PC200-6 Monitor Display Panel                                                                                             |  |
|--------------------------------|---------------------------------------------------------------------------------------------------------------------------|--|
| Applicatio<br>n                | PC-120-6 series excavator are<br>available                                                                                |  |
| Material                       | imported components                                                                                                       |  |
| Usage                          | long life service                                                                                                         |  |
| Other<br>available<br>products | many kinds of controller, monitor,<br>wire harness, throttle motor,<br>solenoid valve, pressure sensor<br>and other parts |  |