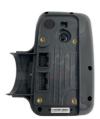

## Electric Parts PC200-6 PC120-6 PC210-6 Monitor Display Screen 7834-70-6003 7834-76-3002

### PRODUCT DESCRIPTION

Excavator Parts PC200-6 PC120-6 PC210-6 Monitor Display Screen 7834-70-6003 7834-76-3002

| Brand    | HOWE     | Condition | new                                            |
|----------|----------|-----------|------------------------------------------------|
| MOQ      | 1 piece  | Quality   | guarantee                                      |
| Stock    | in stock | Payment   | trade assurance western union bank<br>transfer |
| Warranty | 1 year   | Delivery  | usually 1-3 days                               |