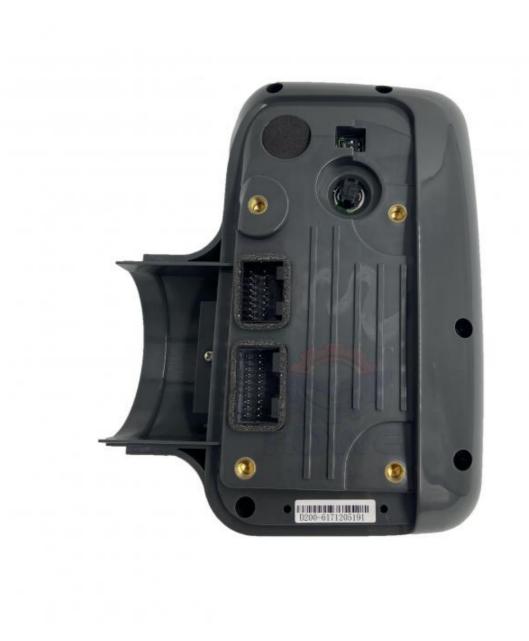

### More Images

### MONITOR

| Model                          | PC200-6 Monitor Display Panel                                                                                             |  |
|--------------------------------|---------------------------------------------------------------------------------------------------------------------------|--|
| Applicatio<br>n                | PC-120-6 series excavator are<br>available                                                                                |  |
| Material                       | imported components                                                                                                       |  |
| Usage                          | long life service                                                                                                         |  |
| Other<br>available<br>products | many kinds of controller, monitor,<br>wire harness, throttle motor,<br>solenoid valve, pressure sensor<br>and other parts |  |