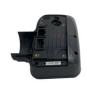

## Electric Parts PC200-6 PC120-6 PC210-6 Monitor Display Screen 7834-70-6003 7834-76-3002

### PRODUCT DESCRIPTION

Excavator Parts PC200-6 PC120-6 PC210-6 Monitor Display Screen 7834-70-6003 7834-76-3002

| Brand    | HOWE     | Condition | new                                            |
|----------|----------|-----------|------------------------------------------------|
| MOQ      | 1 piece  | Quality   | guarantee                                      |
| Stock    | in stock | Payment   | trade assurance western union bank<br>transfer |
| Warranty | 1 year   | Delivery  | usually 1-3 days                               |