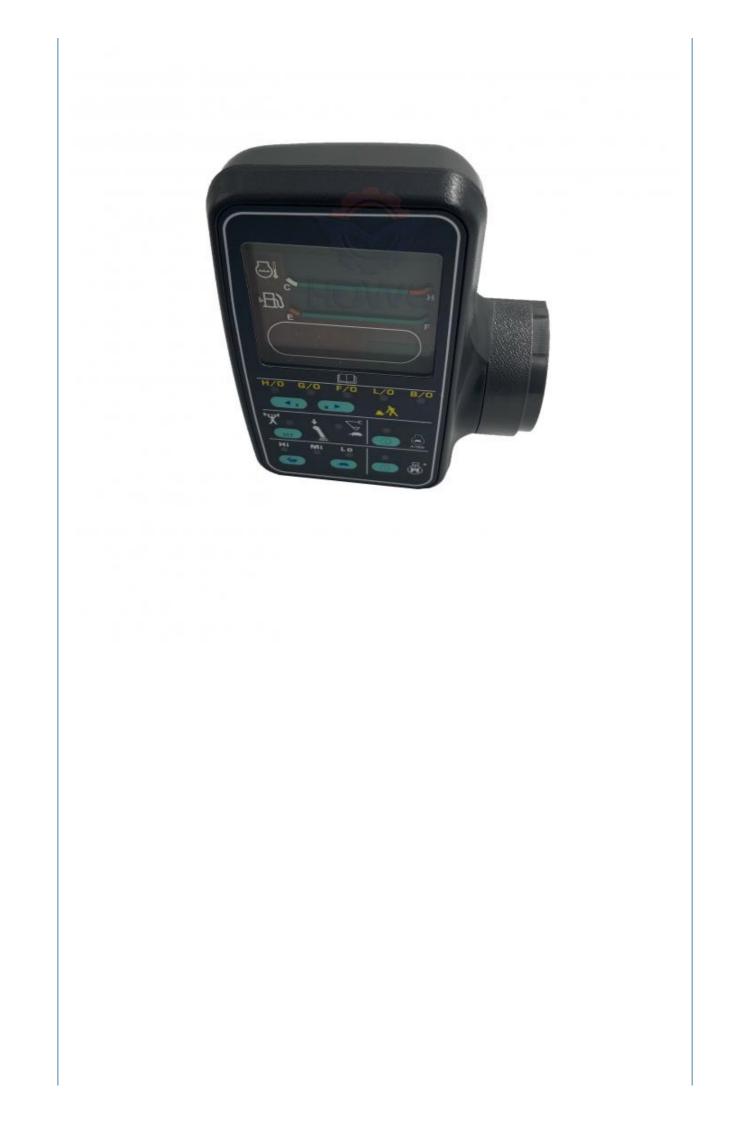

### More Images

### MONITOR

| Model                          | PC200-6 Monitor Display Panel                                                                                             |  |
|--------------------------------|---------------------------------------------------------------------------------------------------------------------------|--|
| Applicatio<br>n                | PC-120-6 series excavator are<br>available                                                                                |  |
| Material                       | imported components                                                                                                       |  |
| Usage                          | long life service                                                                                                         |  |
| Other<br>available<br>products | many kinds of controller, monitor,<br>wire harness, throttle motor,<br>solenoid valve, pressure sensor<br>and other parts |  |