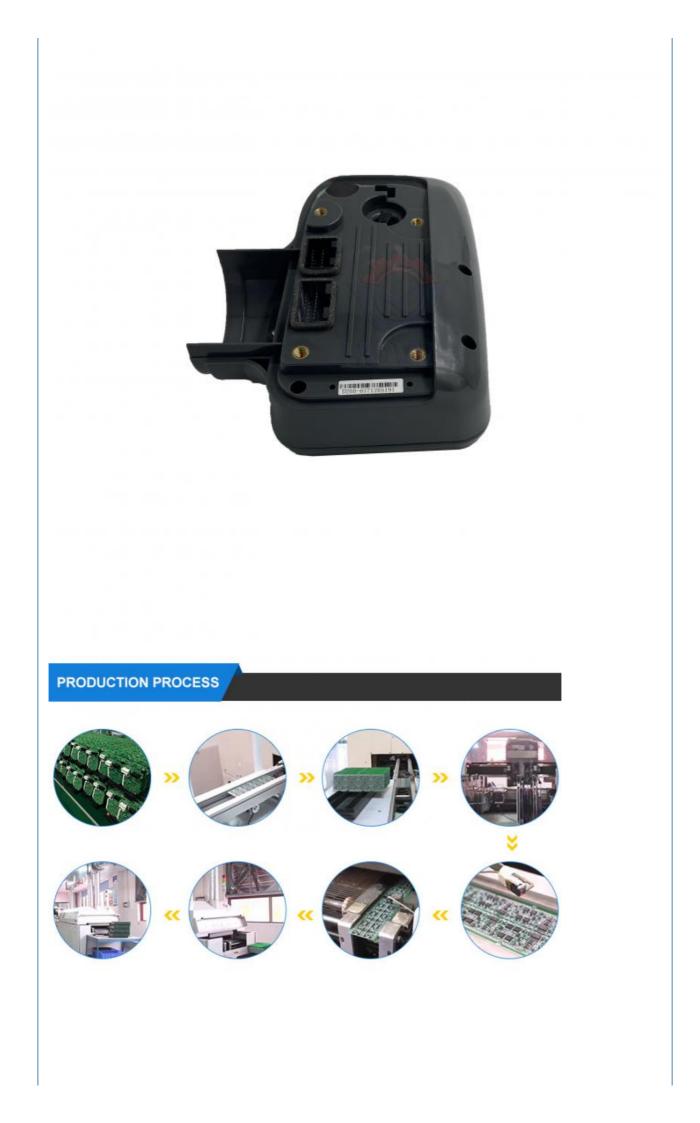

## Electric Parts PC200-6 PC120-6 PC210-6 Monitor Display Screen 7834-70-6003 7834-76-3002

### PRODUCT DESCRIPTION

Excavator Parts PC200-6 PC120-6 PC210-6 Monitor Display Screen 7834-70-6003 7834-76-3002

| Brand    | HOWE     | Condition | new                                            |
|----------|----------|-----------|------------------------------------------------|
| MOQ      | 1 piece  | Quality   | guarantee                                      |
| Stock    | in stock | Payment   | trade assurance western union bank<br>transfer |
| Warranty | 1 year   | Delivery  | usually 1-3 days                               |

### MONITOR

| Model                          | PC200-6 Monitor Display Panel                                                                                             |  |
|--------------------------------|---------------------------------------------------------------------------------------------------------------------------|--|
| Applicatio<br>n                | PC-120-6 series excavator are<br>available                                                                                |  |
| Material                       | imported components                                                                                                       |  |
| Usage                          | long life service                                                                                                         |  |
| Other<br>available<br>products | many kinds of controller, monitor,<br>wire harness, throttle motor,<br>solenoid valve, pressure sensor<br>and other parts |  |