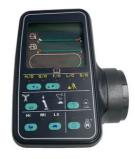

## Electric Parts PC200-6 PC120-6 PC210-6 Monitor Display Screen 7834-70-6003 7834-76-3002

### MONITOR

| Model                          | PC200-6 Monitor Display Panel                                                                                             |  |
|--------------------------------|---------------------------------------------------------------------------------------------------------------------------|--|
| Applicatio<br>n                | PC-120-6 series excavator are<br>available                                                                                |  |
| Material                       | imported components                                                                                                       |  |
| Usage                          | long life service                                                                                                         |  |
| Other<br>available<br>products | many kinds of controller, monitor,<br>wire harness, throttle motor,<br>solenoid valve, pressure sensor<br>and other parts |  |