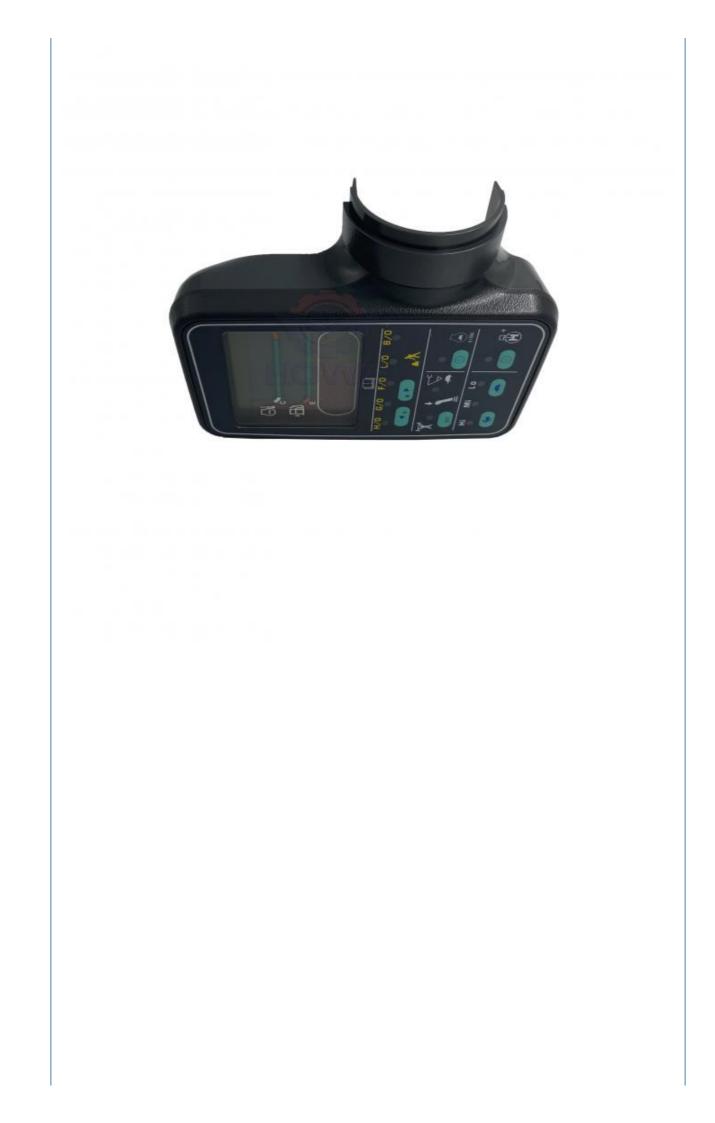

### More Images

### MONITOR

| Model                          | PC200-6 Monitor Display Panel                                                                                             |  |
|--------------------------------|---------------------------------------------------------------------------------------------------------------------------|--|
| Applicatio<br>n                | PC-120-6 series excavator are<br>available                                                                                |  |
| Material                       | imported components                                                                                                       |  |
| Usage                          | long life service                                                                                                         |  |
| Other<br>available<br>products | many kinds of controller, monitor,<br>wire harness, throttle motor,<br>solenoid valve, pressure sensor<br>and other parts |  |