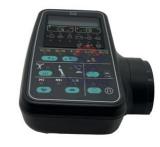

## Electric Parts PC200-6 PC120-6 PC210-6 Monitor Display Screen 7834-70-6003 7834-76-3002

### MONITOR

| Model                          | PC200-6 Monitor Display Panel                                                                                             |  |
|--------------------------------|---------------------------------------------------------------------------------------------------------------------------|--|
| Applicatio<br>n                | PC-120-6 series excavator are<br>available                                                                                |  |
| Material                       | imported components                                                                                                       |  |
| Usage                          | long life service                                                                                                         |  |
| Other<br>available<br>products | many kinds of controller, monitor,<br>wire harness, throttle motor,<br>solenoid valve, pressure sensor<br>and other parts |  |