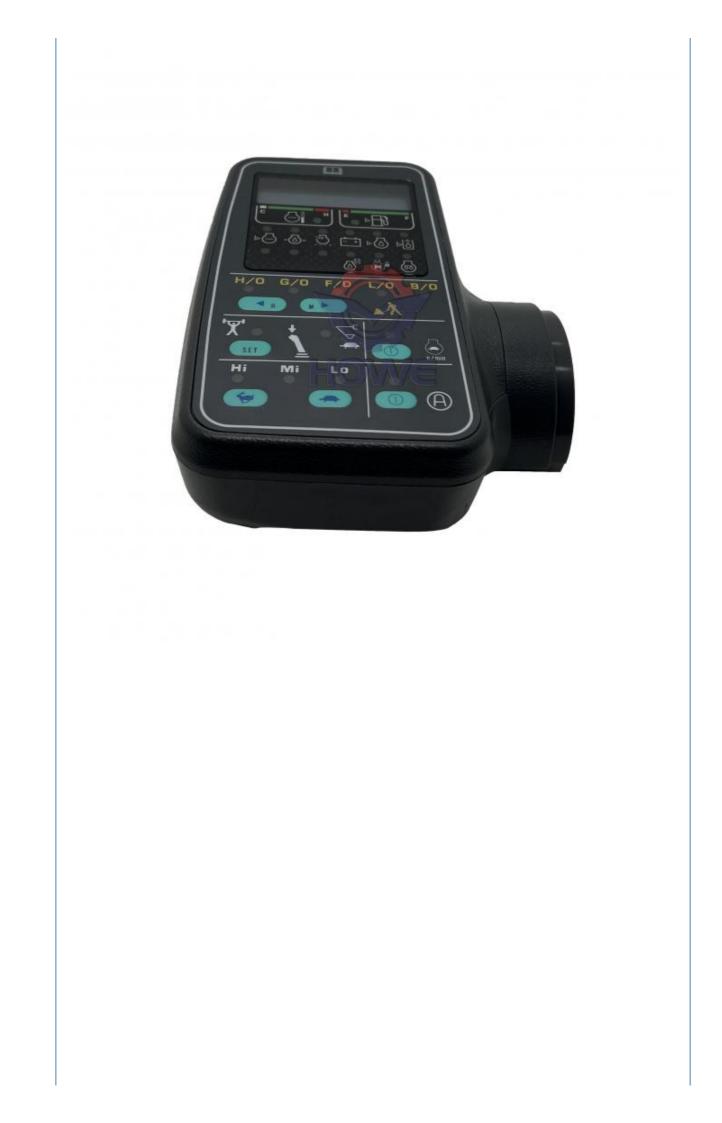

## Electric Parts PC200-6 PC120-6 PC210-6 Monitor Display Screen 7834-70-6003 7834-76-3002

### PRODUCT DESCRIPTION

Excavator Parts PC200-6 PC120-6 PC210-6 Monitor Display Screen 7834-70-6003 7834-76-3002

| Brand    | HOWE     | Condition | new                                            |
|----------|----------|-----------|------------------------------------------------|
| MOQ      | 1 piece  | Quality   | guarantee                                      |
| Stock    | in stock | Payment   | trade assurance western union bank<br>transfer |
| Warranty | 1 year   | Delivery  | usually 1-3 days                               |

### MONITOR

| Model                          | PC200-6 Monitor Display Panel                                                                                             |  |
|--------------------------------|---------------------------------------------------------------------------------------------------------------------------|--|
| Applicatio<br>n                | PC-120-6 series excavator are<br>available                                                                                |  |
| Material                       | imported components                                                                                                       |  |
| Usage                          | long life service                                                                                                         |  |
| Other<br>available<br>products | many kinds of controller, monitor,<br>wire harness, throttle motor,<br>solenoid valve, pressure sensor<br>and other parts |  |