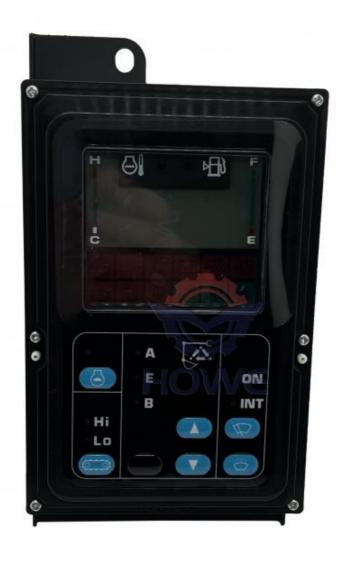

#### Excavator Display Instrument PC130-7 PC220-7 PC300-7 Monitor Panel 7835-12-1005 7835-12-1014

| Brand    | HOWE     | Condition | new                                         |
|----------|----------|-----------|---------------------------------------------|
| MOQ      | 1 piece  | Quality   | guarantee                                   |
| Stock    | in stock | Payment   | trade assurance western union bank transfer |
| Warranty | 1 year   | Delivery  | usually 1-3 days                            |

#### **MONITOR**

Model PC130-7 PC220-7 Monitor Panel

**Applicatio** PC300-7 series excavator monitor

are available

Material imported components

Usage long life service

Other available products

many kinds of controller, monitor, wire harness, throttle motor, solenoid valve, pressure sensor and other parts