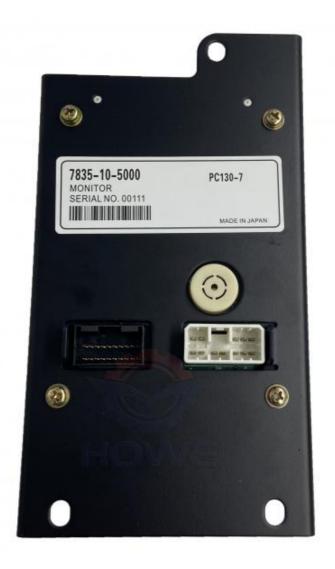

#### **Product Specification**

• Condition: New

Applicable Industries: Building Material Shops, Machinery Repair

Shops, Manufacturing Plant, Construction

Works

Showroom Location: None
Video Outgoing-inspection: Provided
Machinery Test Report: Not Available
Marketing Type: Hot Product 2019
Warranty: 1 Year, 12 Months
Part Name: Excavator Monitor Panel
Part Number: 7835-12-1005 7835-12-1014

#### Excavator Display Instrument PC130-7 PC220-7 PC300-7 Monitor Panel 7835-12-1005 7835-12-1014

| Brand    | HOWE     | Condition | new                                         |
|----------|----------|-----------|---------------------------------------------|
| MOQ      | 1 piece  | Quality   | guarantee                                   |
| Stock    | in stock | Payment   | trade assurance western union bank transfer |
| Warranty | 1 year   | Delivery  | usually 1-3 days                            |

#### **MONITOR**

Model PC130-7 PC220-7 Monitor Panel

**Applicatio** PC300-7 series excavator monitor

are available

Material imported components

Usage long life service

Other available products

many kinds of controller, monitor, wire harness, throttle motor, solenoid valve, pressure sensor and other parts