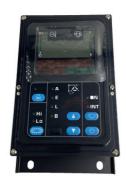

#### Excavator Display Instrument PC130-7 PC220-7 PC300-7 Monitor Panel 7835-12-1005 7835-12-1014

| Brand    | HOWE     | Condition | new                                         |
|----------|----------|-----------|---------------------------------------------|
| MOQ      | 1 piece  | Quality   | guarantee                                   |
| Stock    | in stock | Payment   | trade assurance western union bank transfer |
| Warranty | 1 year   | Delivery  | usually 1-3 days                            |

#### **MONITOR**

Model PC130-7 PC220-7 Monitor Panel

**Applicatio** PC300-7 series excavator monitor

are available

Material imported components

Usage long life service

Other available products

many kinds of controller, monitor, wire harness, throttle motor, solenoid valve, pressure sensor and other parts