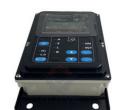

#### Excavator Display Instrument PC130-7 PC220-7 PC300-7 Monitor Panel 7835-12-1005 7835-12-1014

| Brand    | HOWE     | Condition | new                                         |
|----------|----------|-----------|---------------------------------------------|
| MOQ      | 1 piece  | Quality   | guarantee                                   |
| Stock    | in stock | Payment   | trade assurance western union bank transfer |
| Warranty | 1 year   | Delivery  | usually 1-3 days                            |

#### **MONITOR**

Model PC130-7 PC220-7 Monitor Panel

**Applicatio** PC300-7 series excavator monitor

are available

Material imported components

Usage long life service

Other available products

many kinds of controller, monitor, wire harness, throttle motor, solenoid valve, pressure sensor and other parts