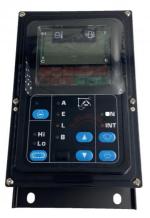

#### Excavator Display Instrument PC130-7 PC220-7 PC300-7 Monitor Panel 7835-12-1005 7835-12-1014

| Brand    | HOWE     | Condition | new                                         |
|----------|----------|-----------|---------------------------------------------|
| MOQ      | 1 piece  | Quality   | guarantee                                   |
| Stock    | in stock | Payment   | trade assurance western union bank transfer |
| Warranty | 1 year   | Delivery  | usually 1-3 days                            |

#### **MONITOR**

Model PC130-7 PC220-7 Monitor Panel

**Applicatio** PC300-7 series excavator monitor

are available

Material imported components

Usage long life service

Other available products

many kinds of controller, monitor, wire harness, throttle motor, solenoid valve, pressure sensor and other parts