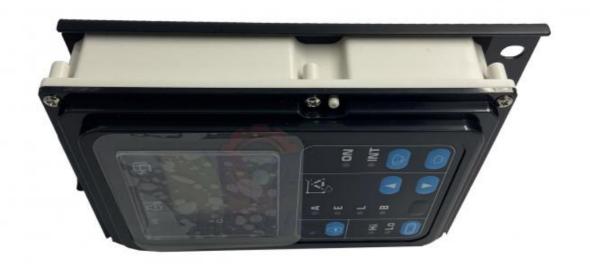

#### Excavator Display Instrument PC130-7 PC220-7 PC300-7 Monitor Panel 7835-12-1005 7835-12-1014

| Brand    | HOWE     | Condition | new                                         |
|----------|----------|-----------|---------------------------------------------|
| MOQ      | 1 piece  | Quality   | guarantee                                   |
| Stock    | in stock | Payment   | trade assurance western union bank transfer |
| Warranty | 1 year   | Delivery  | usually 1-3 days                            |

#### **MONITOR**

Model PC130-7 PC220-7 Monitor Panel

**Applicatio** PC300-7 series excavator monitor

are available

Material imported components

Usage long life service

Other available products

many kinds of controller, monitor, wire harness, throttle motor, solenoid valve, pressure sensor and other parts