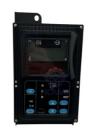

#### Excavator Display Instrument PC130-7 PC220-7 PC300-7 Monitor Panel 7835-12-1005 7835-12-1014

| Brand    | HOWE     | Condition | new                                         |
|----------|----------|-----------|---------------------------------------------|
| MOQ      | 1 piece  | Quality   | guarantee                                   |
| Stock    | in stock | Payment   | trade assurance western union bank transfer |
| Warranty | 1 year   | Delivery  | usually 1-3 days                            |

#### **MONITOR**

Model PC130-7 PC220-7 Monitor Panel

**Applicatio** PC300-7 series excavator monitor

are available

Material imported components

Usage long life service

Other available products

many kinds of controller, monitor, wire harness, throttle motor, solenoid valve, pressure sensor and other parts