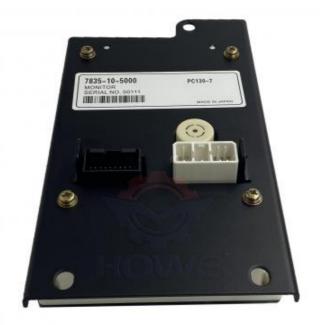

#### **Product Specification**

• Condition: New

Applicable Industries: Building Material Shops, Machinery Repair

Shops, Manufacturing Plant, Construction

Works

Showroom Location: None
Video Outgoing-inspection: Provided
Machinery Test Report: Not Available
Marketing Type: Hot Product 2019
Warranty: 1 Year, 12 Months
Part Name: Excavator Monitor Panel
Part Number: 7835-12-1005 7835-12-1014

#### Excavator Display Instrument PC130-7 PC220-7 PC300-7 Monitor Panel 7835-12-1005 7835-12-1014

| Brand    | HOWE     | Condition | new                                         |
|----------|----------|-----------|---------------------------------------------|
| MOQ      | 1 piece  | Quality   | guarantee                                   |
| Stock    | in stock | Payment   | trade assurance western union bank transfer |
| Warranty | 1 year   | Delivery  | usually 1-3 days                            |

#### **MONITOR**

Model PC130-7 PC220-7 Monitor Panel

**Applicatio** PC300-7 series excavator monitor

are available

Material imported components

Usage long life service

Other available products

many kinds of controller, monitor, wire harness, throttle motor, solenoid valve, pressure sensor and other parts