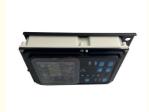

#### Excavator Display Instrument PC130-7 PC220-7 PC300-7 Monitor Panel 7835-12-1005 7835-12-1014

| Brand    | HOWE     | Condition | new                                         |
|----------|----------|-----------|---------------------------------------------|
| MOQ      | 1 piece  | Quality   | guarantee                                   |
| Stock    | in stock | Payment   | trade assurance western union bank transfer |
| Warranty | 1 year   | Delivery  | usually 1-3 days                            |

#### **MONITOR**

Model PC130-7 PC220-7 Monitor Panel

**Applicatio** PC300-7 series excavator monitor

are available

Material imported components

Usage long life service

Other available products

many kinds of controller, monitor, wire harness, throttle motor, solenoid valve, pressure sensor and other parts