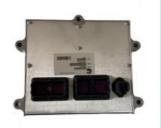

#### **Product Specification**

• Condition: New

Applicable Industries: Building Material Shops, Machinery Repair

Shops, Manufacturing Plant, Construction

Works

Showroom Location: None
Video Outgoing-inspection: Provided
Machinery Test Report: Not Available
Marketing Type: Hot Product 2019
Warranty: 1 Year, 12 Months
Part Name: Excavator Monitor Panel
Part Number: 7835-12-1005 7835-12-1014

#### Excavator Display Instrument PC130-7 PC220-7 PC300-7 Monitor Panel 7835-12-1005 7835-12-1014

| Brand    | HOWE     | Condition | new                                         |
|----------|----------|-----------|---------------------------------------------|
| MOQ      | 1 piece  | Quality   | guarantee                                   |
| Stock    | in stock | Payment   | trade assurance western union bank transfer |
| Warranty | 1 year   | Delivery  | usually 1-3 days                            |

#### **MONITOR**

Model PC130-7 PC220-7 Monitor Panel

**Applicatio** PC300-7 series excavator monitor

are available

Material imported components

Usage long life service

Other available products

many kinds of controller, monitor, wire harness, throttle motor, solenoid valve, pressure sensor and other parts