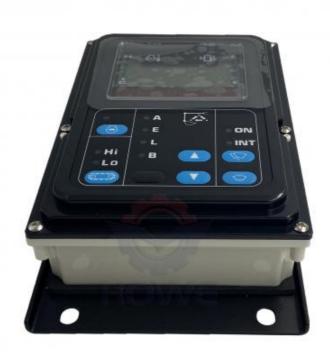

#### Excavator Display Instrument PC130-7 PC220-7 PC300-7 Monitor Panel 7835-12-1005 7835-12-1014

| Brand    | HOWE     | Condition | new                                         |
|----------|----------|-----------|---------------------------------------------|
| MOQ      | 1 piece  | Quality   | guarantee                                   |
| Stock    | in stock | Payment   | trade assurance western union bank transfer |
| Warranty | 1 year   | Delivery  | usually 1-3 days                            |

#### **MONITOR**

Model PC130-7 PC220-7 Monitor Panel

**Applicatio** PC300-7 series excavator monitor

are available

Material imported components

Usage long life service

Other available products

many kinds of controller, monitor, wire harness, throttle motor, solenoid valve, pressure sensor and other parts