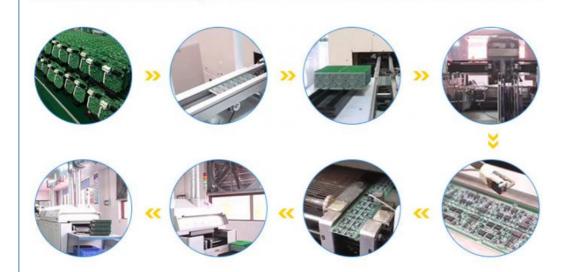

itor Panel 7835-12-1005 7835-12-1014

| Brand    | HOWE     | Condition | new                                         |
|----------|----------|-----------|---------------------------------------------|
| MOQ      | 1 piece  | Quality   | guarantee                                   |
| Stock    | in stock | Payment   | trade assurance western union bank transfer |
| Warranty | 1 year   | Delivery  | usually 1-3 days                            |



#### **MONITOR**

Model PC130-7 PC220-7 Monitor Panel

**Applicatio** PC300-7 series excavator monitor

are available

Material imported components

Usage long life service

Other available products

many kinds of controller, monitor, wire harness, throttle motor, solenoid valve, pressure sensor and other parts











#### PRODUCTION PROCESS



#### **MAIN PRODUCTS**







Monitor



Wire Harness Throttle Motor



Solenoid Valves





Pressure Sensor

#### **OUR COMPANY**



#### **ABOUT US**

Guangzhou Howe Machinery Equipment Co., Ltd.

Guangzhou Howe Machinery Equipment Co., Ltd. is an engineering machinery parts company specializing in the development, production, sales and maintenance of excavator electrical parts.



#### WORKSHOP

Our products include: ECU controller, monitor, throttle motor, wiring harness, air condition panel, solenoid valves, sensor, pressure switch and other electric parts apply for KOMATSU, CATERPILLAR, HITACHI, DAEWOO, KATO, KOBELCO, SUMITOMO, VOLVO, SANY etc. As

ORKSHOP

well as we repair ECU controller, monitor, ECU reprogramming and reset timing.



We have more than 10 years of working experi