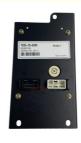

#### Excavator Display Instrument PC130-7 PC220-7 PC300-7 Monitor Panel 7835-12-1005 7835-12-1014

| Brand    | HOWE     | Condition | new                                         |
|----------|----------|-----------|---------------------------------------------|
| MOQ      | 1 piece  | Quality   | guarantee                                   |
| Stock    | in stock | Payment   | trade assurance western union bank transfer |
| Warranty | 1 year   | Delivery  | usually 1-3 days                            |

#### **MONITOR**

Model PC130-7 PC220-7 Monitor Panel

**Applicatio** PC300-7 series excavator monitor

are available

Material imported components

Usage long life service

Other available products

many kinds of controller, monitor, wire harness, throttle motor, solenoid valve, pressure sensor and other parts