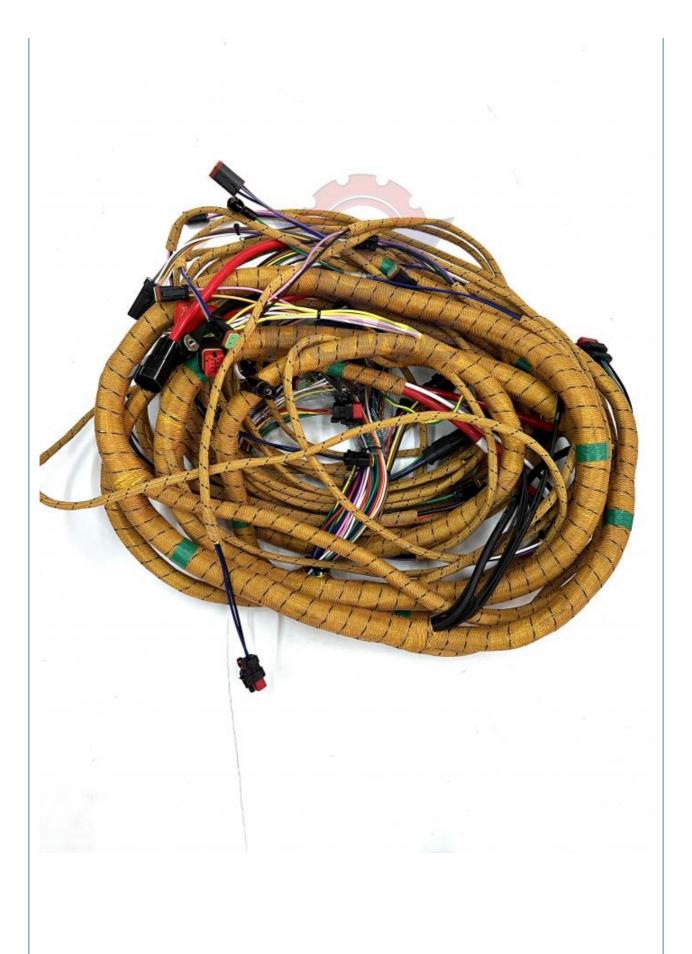

### More Images

### **WIRE HARNESS**

| E336D External Wiring harness                                                                                    |  |
|------------------------------------------------------------------------------------------------------------------|--|
| E330D series Excavator are available                                                                             |  |
| imported components                                                                                              |  |
| long life service                                                                                                |  |
| many kinds of controller, monitor, wire harness, throttle motor, solenoid valve, pressure sensor and other parts |  |
|                                                                                                                  |  |