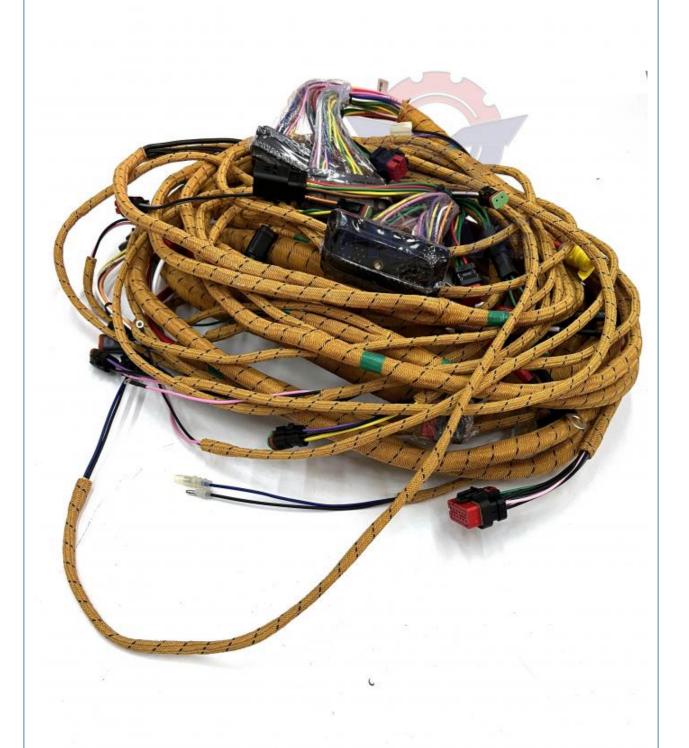

### More Images

### **WIRE HARNESS**

| E336D External Wiring harness                                                                                    |  |
|------------------------------------------------------------------------------------------------------------------|--|
| E330D series Excavator are available                                                                             |  |
| imported components                                                                                              |  |
| long life service                                                                                                |  |
| many kinds of controller, monitor, wire harness, throttle motor, solenoid valve, pressure sensor and other parts |  |
|                                                                                                                  |  |