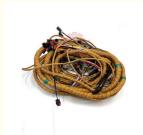

# High Guarantee E330D E336D Excavator C9 Engine External Wiring Harness 306-8797

Part Name: Excavator Wiring Harness

Part Number: 306-8797
Brand: HOWE
MOQ: 1 Piece
Packing: Carton

Quality: High Guarantee

Times: Fleating Points

### E330D E336D Excavator C9 Engine External Wiring harness 306-8797

| Brand    | HOWE     | Condition | new                                         |
|----------|----------|-----------|---------------------------------------------|
| MOQ      | 1 piece  | Quality   | guarantee                                   |
| Stock    | in stock | Payment   | trade assurance western union bank transfer |
| Warranty | 1 year   | Delivery  | usually 1-3 days                            |