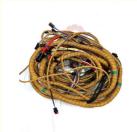

# High Guarantee E330D E336D Excavator C9 Engine External Wiring Harness 306-8797

Part Name: Excavator Wiring Harness

Part Number: 306-8797
Brand: HOWE
MOQ: 1 Piece
Packing: Carton

Quality: High Guarantee

Times: Fleating Points

### E330D E336D Excavator C9 Engine External Wiring harness 306-8797

| Brand    | HOWE     | Condition | new                                         |
|----------|----------|-----------|---------------------------------------------|
| MOQ      | 1 piece  | Quality   | guarantee                                   |
| Stock    | in stock | Payment   | trade assurance western union bank transfer |
| Warranty | 1 year   | Delivery  | usually 1-3 days                            |