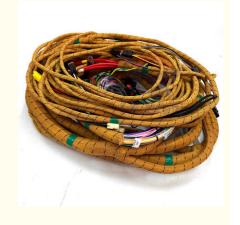

# High Guarantee E330D E336D Excavator C9 Engine External Wiring Harness 306-8797

### More Images

### E330D E336D Excavator C9 Engine External Wiring harness 306-8797

| Brand    | HOWE     | Condition | new                                         |
|----------|----------|-----------|---------------------------------------------|
| MOQ      | 1 piece  | Quality   | guarantee                                   |
| Stock    | in stock | Payment   | trade assurance western union bank transfer |
| Warranty | 1 year   | Delivery  | usually 1-3 days                            |