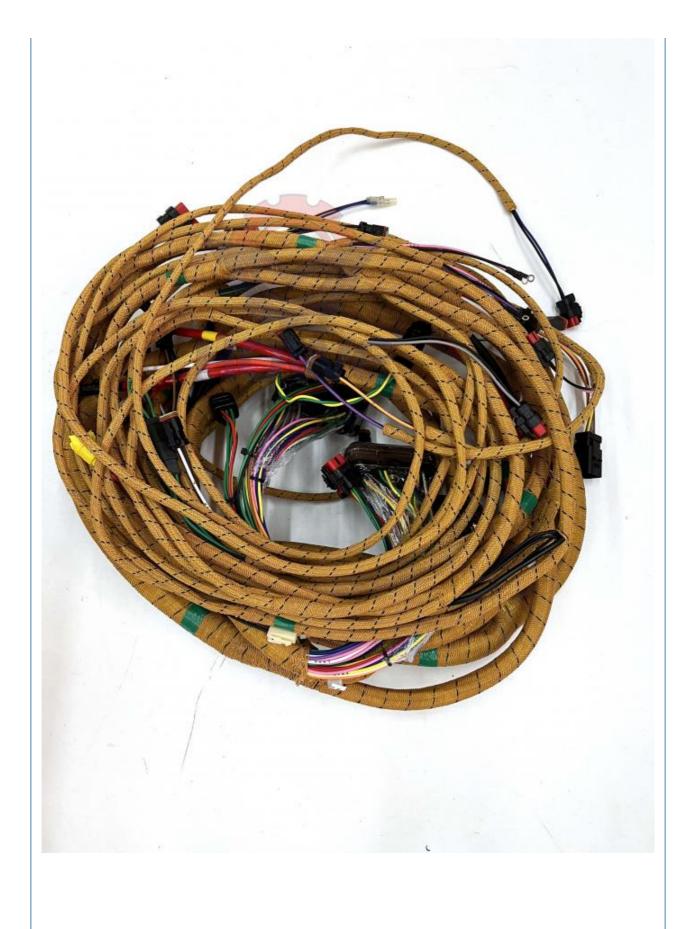

# High Guarantee E330D E336D Excavator C9 Engine External Wiring Harness 306-8797

### More Images

### **WIRE HARNESS**

| E336D External Wiring harness                                                                                    |  |
|------------------------------------------------------------------------------------------------------------------|--|
| E330D series Excavator are available                                                                             |  |
| imported components                                                                                              |  |
| long life service                                                                                                |  |
| many kinds of controller, monitor, wire harness, throttle motor, solenoid valve, pressure sensor and other parts |  |
|                                                                                                                  |  |