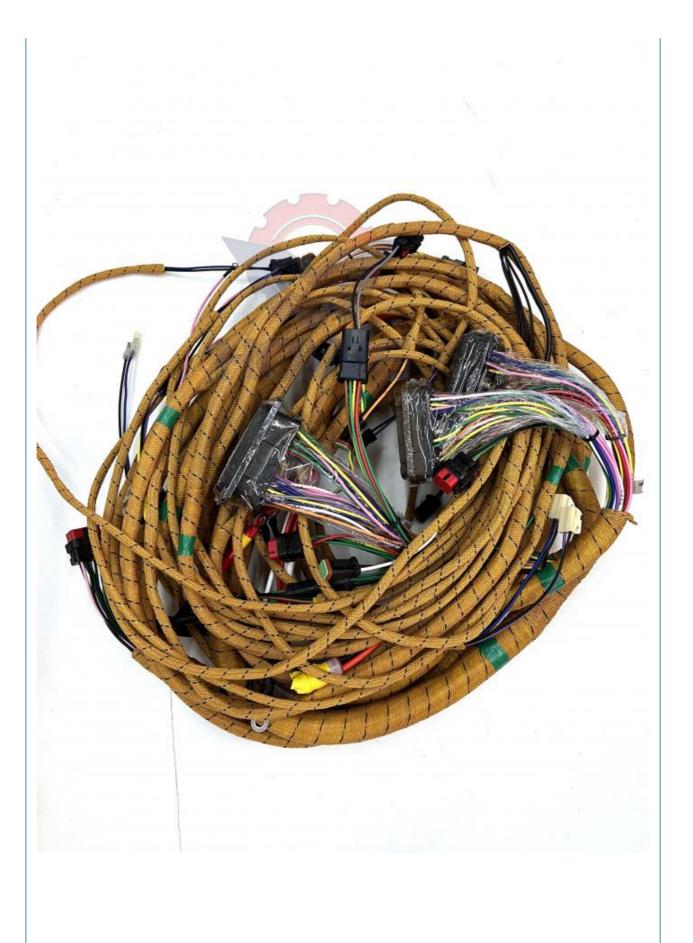

### More Images

### **WIRE HARNESS**

| E336D External Wiring harness                                                                                    |  |
|------------------------------------------------------------------------------------------------------------------|--|
| E330D series Excavator are available                                                                             |  |
| imported components                                                                                              |  |
| long life service                                                                                                |  |
| many kinds of controller, monitor, wire harness, throttle motor, solenoid valve, pressure sensor and other parts |  |
|                                                                                                                  |  |