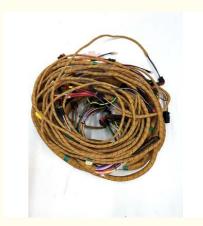

# High Guarantee E330D E336D Excavator C9 Engine External Wiring Harness 306-8797

### More Images

### E330D E336D Excavator C9 Engine External Wiring harness 306-8797

| Brand    | HOWE     | Condition | new                                         |
|----------|----------|-----------|---------------------------------------------|
| MOQ      | 1 piece  | Quality   | guarantee                                   |
| Stock    | in stock | Payment   | trade assurance western union bank transfer |
| Warranty | 1 year   | Delivery  | usually 1-3 days                            |