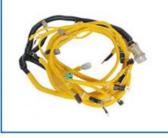

# High Guarantee E330D E336D Excavator C9 Engine External Wiring Harness 306-8797

### E330D E336D Excavator C9 Engine External Wiring harness 306-8797

| Brand    | HOWE     | Condition | new                                         |
|----------|----------|-----------|---------------------------------------------|
| MOQ      | 1 piece  | Quality   | guarantee                                   |
| Stock    | in stock | Payment   | trade assurance western union bank transfer |
| Warranty | 1 year   | Delivery  | usually 1-3 days                            |

### **WIRE HARNESS**

| E336D External Wiring harness                                                                                    |  |
|------------------------------------------------------------------------------------------------------------------|--|
| E330D series Excavator are available                                                                             |  |
| imported components                                                                                              |  |
| long life service                                                                                                |  |
| many kinds of controller, monitor, wire harness, throttle motor, solenoid valve, pressure sensor and other parts |  |
|                                                                                                                  |  |