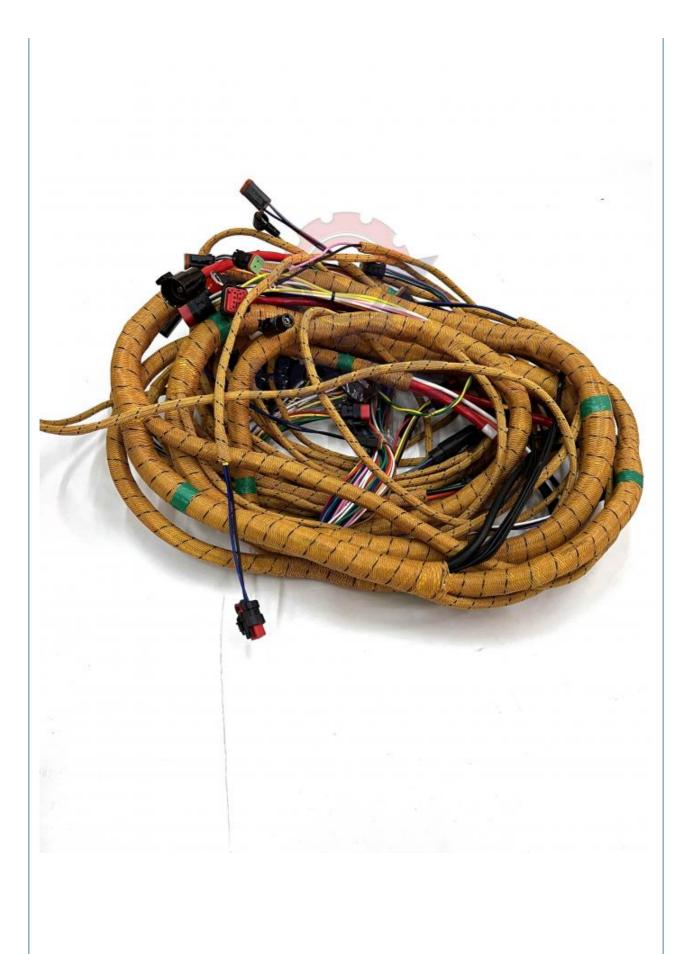

# High Guarantee E330D E336D Excavator C9 Engine External Wiring Harness 306-8797

### E330D E336D Excavator C9 Engine External Wiring harness 306-8797

| Brand    | HOWE     | Condition | new                                         |
|----------|----------|-----------|---------------------------------------------|
| MOQ      | 1 piece  | Quality   | guarantee                                   |
| Stock    | in stock | Payment   | trade assurance western union bank transfer |
| Warranty | 1 year   | Delivery  | usually 1-3 days                            |

### **WIRE HARNESS**

| E336D External Wiring harness                                                                                    |  |
|------------------------------------------------------------------------------------------------------------------|--|
| E330D series Excavator are available                                                                             |  |
| imported components                                                                                              |  |
| long life service                                                                                                |  |
| many kinds of controller, monitor, wire harness, throttle motor, solenoid valve, pressure sensor and other parts |  |
|                                                                                                                  |  |