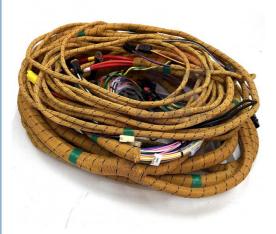

# High Guarantee E330D E336D Excavator C9 Engine External Wiring Harness 306-8797

Part Name: Excavator Wiring Harness

Part Number: 306-8797
Brand: HOWE
MOQ: 1 Piece
Packing: Carton

Quality: High Guarantee

Times: Fleating Points

### E330D E336D Excavator C9 Engine External Wiring harness 306-8797

| Brand    | HOWE     | Condition | new                                         |
|----------|----------|-----------|---------------------------------------------|
| MOQ      | 1 piece  | Quality   | guarantee                                   |
| Stock    | in stock | Payment   | trade assurance western union bank transfer |
| Warranty | 1 year   | Delivery  | usually 1-3 days                            |