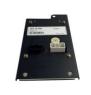

## More Images

• Part Number:

7835-10-2003 7835-10-2901

### Monitor Display Panel 7835-10-2003 7835-10-2901 For PC130-7 PC200-7 Excavator

| Brand    | HOWE     | Condition | new                                         |
|----------|----------|-----------|---------------------------------------------|
| MOQ      | 1 piece  | Quality   | guarantee                                   |
| Stock    | in stock | Payment   | trade assurance western union bank transfer |
| Warranty | 1 year   | Delivery  | usually 1-3 days                            |

## **MONITOR**

Model PC130-7 Monitor Panel

**Applicatio** PC200-7 series excavator monitor

are available

Material imported components

Usage long life service

Other available products

many kinds of controller, monitor, wire harness, throttle motor, solenoid valve, pressure sensor and other parts