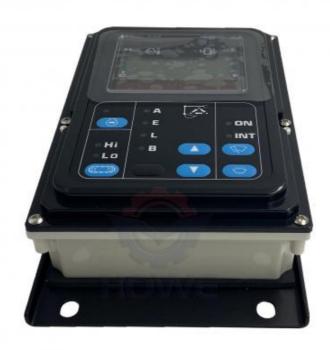

### Monitor Display Panel 7835-10-2003 7835-10-2901 For PC130-7 PC200-7 Excavator

| Brand    | HOWE     | Condition | new                                         |
|----------|----------|-----------|---------------------------------------------|
| MOQ      | 1 piece  | Quality   | guarantee                                   |
| Stock    | in stock | Payment   | trade assurance western union bank transfer |
| Warranty | 1 year   | Delivery  | usually 1-3 days                            |

## **MONITOR**

Model PC130-7 Monitor Panel

**Applicatio** PC200-7 series excavator monitor

are available

Material imported components

Usage long life service

Other available products

many kinds of controller, monitor, wire harness, throttle motor, solenoid valve, pressure sensor and other parts