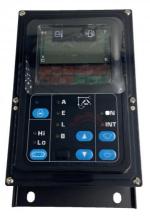

### Monitor Display Panel 7835-10-2003 7835-10-2901 For PC130-7 PC200-7 Excavator

| Brand    | HOWE     | Condition | new                                         |
|----------|----------|-----------|---------------------------------------------|
| MOQ      | 1 piece  | Quality   | guarantee                                   |
| Stock    | in stock | Payment   | trade assurance western union bank transfer |
| Warranty | 1 year   | Delivery  | usually 1-3 days                            |

## **MONITOR**

Model PC130-7 Monitor Panel

**Applicatio** PC200-7 series excavator monitor

are available

Material imported components

Usage long life service

Other available products

many kinds of controller, monitor, wire harness, throttle motor, solenoid valve, pressure sensor and other parts