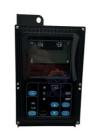

### Monitor Display Panel 7835-10-2003 7835-10-2901 For PC130-7 PC200-7 Excavator

| Brand    | HOWE     | Condition | new                                         |
|----------|----------|-----------|---------------------------------------------|
| MOQ      | 1 piece  | Quality   | guarantee                                   |
| Stock    | in stock | Payment   | trade assurance western union bank transfer |
| Warranty | 1 year   | Delivery  | usually 1-3 days                            |

## **MONITOR**

Model PC130-7 Monitor Panel

**Applicatio** PC200-7 series excavator monitor

are available

Material imported components

Usage long life service

Other available products

many kinds of controller, monitor, wire harness, throttle motor, solenoid valve, pressure sensor and other parts