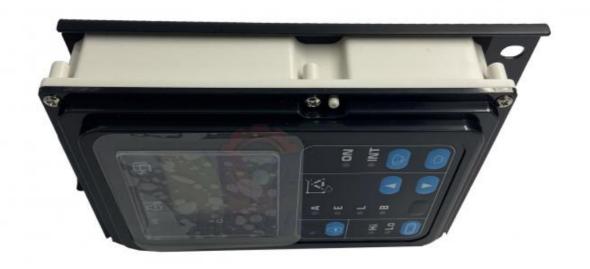

### Monitor Display Panel 7835-10-2003 7835-10-2901 For PC130-7 PC200-7 Excavator

| Brand    | HOWE     | Condition | new                                         |
|----------|----------|-----------|---------------------------------------------|
| MOQ      | 1 piece  | Quality   | guarantee                                   |
| Stock    | in stock | Payment   | trade assurance western union bank transfer |
| Warranty | 1 year   | Delivery  | usually 1-3 days                            |

## **MONITOR**

Model PC130-7 Monitor Panel

**Applicatio** PC200-7 series excavator monitor

are available

Material imported components

Usage long life service

Other available products

many kinds of controller, monitor, wire harness, throttle motor, solenoid valve, pressure sensor and other parts