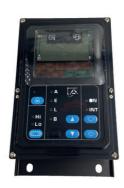

### Monitor Display Panel 7835-10-2003 7835-10-2901 For PC130-7 PC200-7 Excavator

| Brand    | HOWE     | Condition | new                                         |
|----------|----------|-----------|---------------------------------------------|
| MOQ      | 1 piece  | Quality   | guarantee                                   |
| Stock    | in stock | Payment   | trade assurance western union bank transfer |
| Warranty | 1 year   | Delivery  | usually 1-3 days                            |

## **MONITOR**

Model PC130-7 Monitor Panel

**Applicatio** PC200-7 series excavator monitor

are available

Material imported components

Usage long life service

Other available products

many kinds of controller, monitor, wire harness, throttle motor, solenoid valve, pressure sensor and other parts