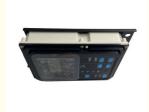

### Monitor Display Panel 7835-10-2003 7835-10-2901 For PC130-7 PC200-7 Excavator

| Brand    | HOWE     | Condition | new                                         |
|----------|----------|-----------|---------------------------------------------|
| MOQ      | 1 piece  | Quality   | guarantee                                   |
| Stock    | in stock | Payment   | trade assurance western union bank transfer |
| Warranty | 1 year   | Delivery  | usually 1-3 days                            |

## **MONITOR**

Model PC130-7 Monitor Panel

**Applicatio** PC200-7 series excavator monitor

are available

Material imported components

Usage long life service

Other available products

many kinds of controller, monitor, wire harness, throttle motor, solenoid valve, pressure sensor and other parts