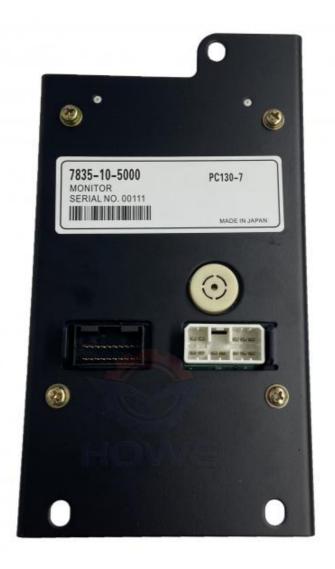

## More Images

• Part Number:

7835-10-2003 7835-10-2901

### Monitor Display Panel 7835-10-2003 7835-10-2901 For PC130-7 PC200-7 Excavator

| Brand    | HOWE     | Condition | new                                         |
|----------|----------|-----------|---------------------------------------------|
| MOQ      | 1 piece  | Quality   | guarantee                                   |
| Stock    | in stock | Payment   | trade assurance western union bank transfer |
| Warranty | 1 year   | Delivery  | usually 1-3 days                            |