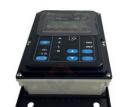

### Monitor Display Panel 7835-10-2003 7835-10-2901 For PC130-7 PC200-7 Excavator

| Brand    | HOWE     | Condition | new                                         |
|----------|----------|-----------|---------------------------------------------|
| MOQ      | 1 piece  | Quality   | guarantee                                   |
| Stock    | in stock | Payment   | trade assurance western union bank transfer |
| Warranty | 1 year   | Delivery  | usually 1-3 days                            |

## **MONITOR**

Model PC130-7 Monitor Panel

**Applicatio** PC200-7 series excavator monitor

are available

Material imported components

Usage long life service

Other available products

many kinds of controller, monitor, wire harness, throttle motor, solenoid valve, pressure sensor and other parts