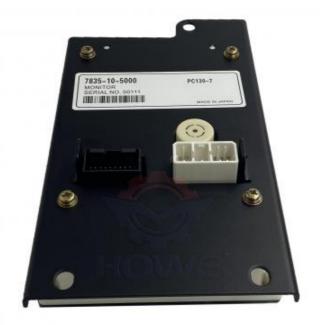

### Monitor Display Panel 7835-10-2003 7835-10-2901 For PC130-7 PC200-7 Excavator

| Brand    | HOWE     | Condition | new                                         |
|----------|----------|-----------|---------------------------------------------|
| MOQ      | 1 piece  | Quality   | guarantee                                   |
| Stock    | in stock | Payment   | trade assurance western union bank transfer |
| Warranty | 1 year   | Delivery  | usually 1-3 days                            |

## **MONITOR**

Model PC130-7 Monitor Panel

**Applicatio** PC200-7 series excavator monitor

are available

Material imported components

Usage long life service

Other available products

many kinds of controller, monitor, wire harness, throttle motor, solenoid valve, pressure sensor and other parts