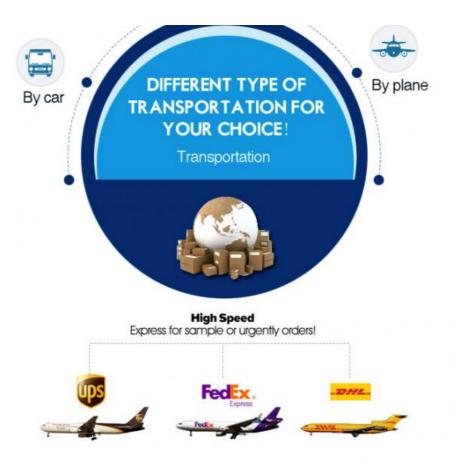

### **SHIPMENT & PAYMENT**

### Q3. What is your terms of delivery?

A: EXW, FOB.

### Q4. How about your delivery time?

A: Generally, we will arrange to ship to cargo in 1-3 days (depend on your order quantity)