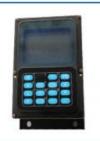

## More Images

• Part Number:

7835-10-2003 7835-10-2901

### Monitor Display Panel 7835-10-2003 7835-10-2901 For PC130-7 PC200-7 Excavator

| Brand    | HOWE     | Condition | new                                         |
|----------|----------|-----------|---------------------------------------------|
| MOQ      | 1 piece  | Quality   | guarantee                                   |
| Stock    | in stock | Payment   | trade assurance western union bank transfer |
| Warranty | 1 year   | Delivery  | usually 1-3 days                            |