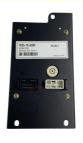

## More Images

• Part Number:

7835-10-2003 7835-10-2901

### Monitor Display Panel 7835-10-2003 7835-10-2901 For PC130-7 PC200-7 Excavator

| Brand    | HOWE     | Condition | new                                         |
|----------|----------|-----------|---------------------------------------------|
| MOQ      | 1 piece  | Quality   | guarantee                                   |
| Stock    | in stock | Payment   | trade assurance western union bank transfer |
| Warranty | 1 year   | Delivery  | usually 1-3 days                            |

## **MONITOR**

Model PC130-7 Monitor Panel

**Applicatio** PC200-7 series excavator monitor

are available

Material imported components

Usage long life service

Other available products

many kinds of controller, monitor, wire harness, throttle motor, solenoid valve, pressure sensor and other parts