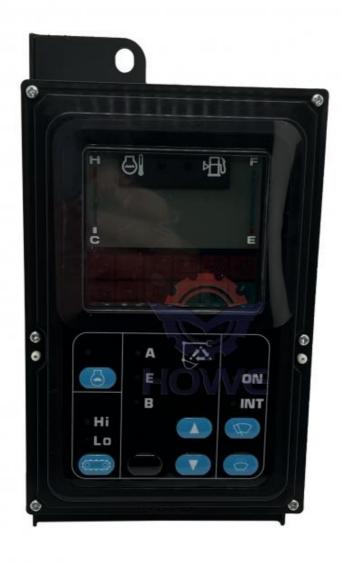

### Monitor Display Panel 7835-10-2003 7835-10-2901 For PC130-7 PC200-7 Excavator

| Brand    | HOWE     | Condition | new                                         |
|----------|----------|-----------|---------------------------------------------|
| MOQ      | 1 piece  | Quality   | guarantee                                   |
| Stock    | in stock | Payment   | trade assurance western union bank transfer |
| Warranty | 1 year   | Delivery  | usually 1-3 days                            |

## **MONITOR**

Model PC130-7 Monitor Panel

**Applicatio** PC200-7 series excavator monitor

are available

Material imported components

Usage long life service

Other available products

many kinds of controller, monitor, wire harness, throttle motor, solenoid valve, pressure sensor and other parts