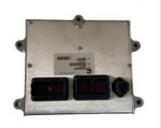

### Monitor Display Panel 7835-10-2003 7835-10-2901 For PC130-7 PC200-7 Excavator

| Brand    | HOWE     | Condition | new                                         |
|----------|----------|-----------|---------------------------------------------|
| MOQ      | 1 piece  | Quality   | guarantee                                   |
| Stock    | in stock | Payment   | trade assurance western union bank transfer |
| Warranty | 1 year   | Delivery  | usually 1-3 days                            |

## **MONITOR**

Model PC130-7 Monitor Panel

**Applicatio** PC200-7 series excavator monitor

are available

Material imported components

Usage long life service

Other available products

many kinds of controller, monitor, wire harness, throttle motor, solenoid valve, pressure sensor and other parts