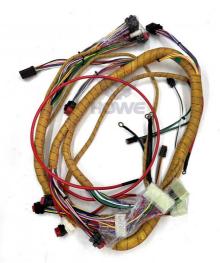

## Excavator Wiring Harness for E345C E345D Cab Chassis 2311692 231-1692 Latest Design

### PRODUCT DESCRIPTION

Excavator Parts E345C E345D Cab Chassis Wire Harness 2311692 231-1692

| Brand    | HOWE     | Condition | new                                            |
|----------|----------|-----------|------------------------------------------------|
| MOQ      | 1 piece  | Quality   | guarantee                                      |
| Stock    | in stock | Payment   | trade assurance western union bank<br>transfer |
| Warranty | 1 year   | Delivery  | usually 1-3 days                               |