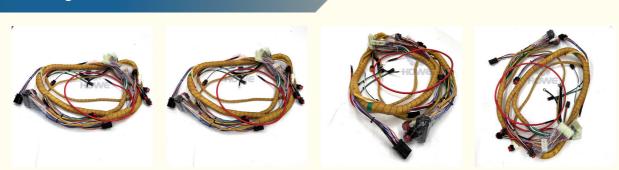

## Excavator Wiring Harness for E345C E345D Cab Chassis 2311692 231-1692 Latest Design

### **Basic Information**

Place of Origin:Brand Name:

• Price:

- Guangdong, China
- HOWE

New

Works

None

HOWE

1 Piece

Carton

Hot Product 2019 1 Year, 12 Months

2311692 231-1692

High Guarantee

Excavator Wiring Harness

Building Material Shops, Machinery Repair

Shops, Manufacturing Plant, Construction

\$100.00 - \$180.00/pieces



### **Product Specification**

- Condition:
- Applicable Industries:
- Showroom Location:
- Video Outgoing-inspection: Provided
- Machinery Test Report: Not Available
- Marketing Type:
- Warranty:
- Part Name:
- Part Number:
- Brand:
- MOQ:
- Packing:
- Quality:
- Τ.......



### More Images



### **Product Description**



# WHY CHOOSE US



### PRODUCT DESCRIPTION

Excavator Parts E345C E345D Cab Chassis Wire Harness 2311692 231-1692

| Brand    | HOWE     | Condition | new                                            |
|----------|----------|-----------|------------------------------------------------|
| MOQ      | 1 piece  | Quality   | guarantee                                      |
| Stock    | in stock | Payment   | trade assurance western union bank<br>transfer |
| Warranty | 1 year   | Delivery  | usually 1-3 days                               |

### **WIRE HARNESS**

| Model                          | E345C Cab Chassis harness                                                                                                 |  |
|--------------------------------|--------