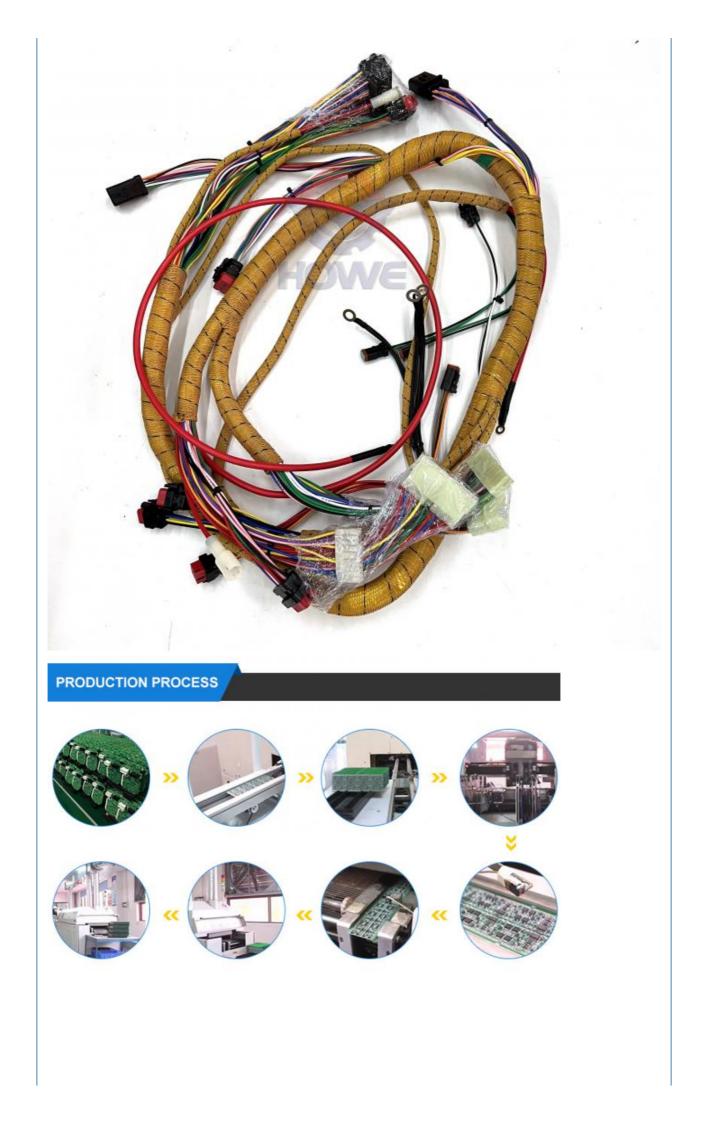

### **WIRE HARNESS**

| Model                          | E345C Cab Chassis harness                                                                                                 |  |
|--------------------------------|---------------------------------------------------------------------------------------------------------------------------|--|
| Applicatio<br>n                | E345D series excavator are<br>available                                                                                   |  |
| Material                       | imported components                                                                                                       |  |
| Usage                          | long life service                                                                                                         |  |
| Other<br>available<br>products | many kinds of controller, monitor,<br>wire harness, throttle motor,<br>solenoid valve, pressure sensor<br>and other parts |  |