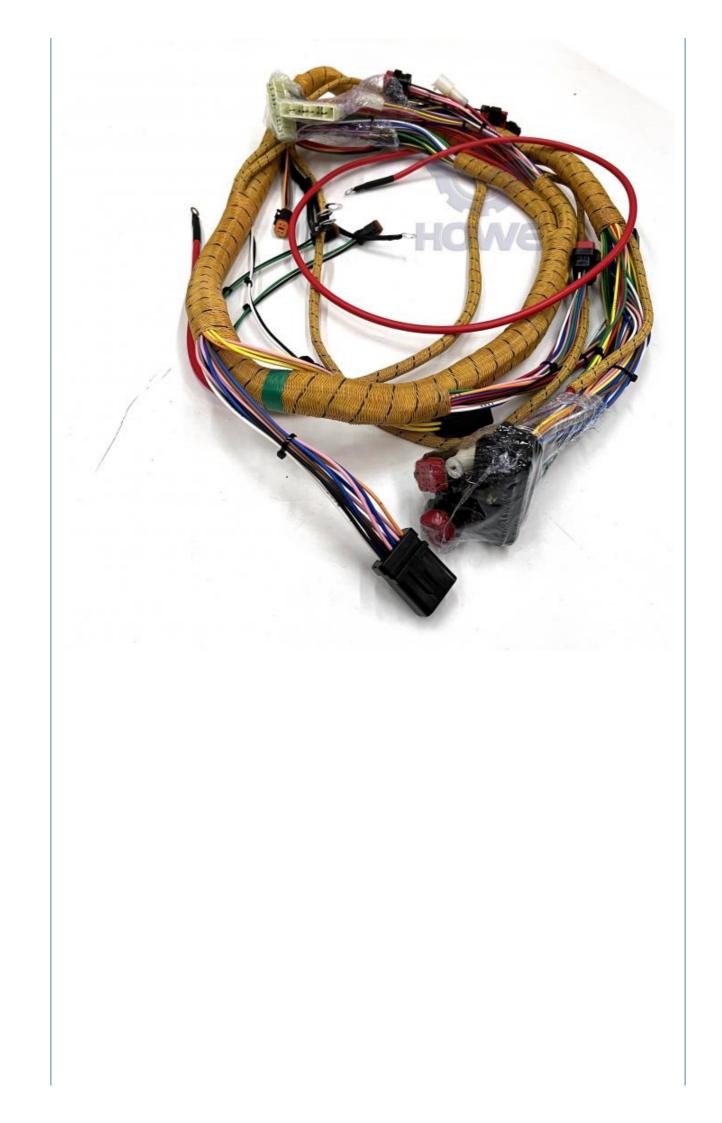

### PRODUCT DESCRIPTION

Excavator Parts E345C E345D Cab Chassis Wire Harness 2311692 231-1692

| Brand    | HOWE     | Condition | new                                            |
|----------|----------|-----------|------------------------------------------------|
| MOQ      | 1 piece  | Quality   | guarantee                                      |
| Stock    | in stock | Payment   | trade assurance western union bank<br>transfer |
| Warranty | 1 year   | Delivery  | usually 1-3 days                               |

### **WIRE HARNESS**

| Model                          | E345C Cab Chassis harness                                                                                                 |  |
|--------------------------------|---------------------------------------------------------------------------------------------------------------------------|--|
| Applicatio<br>n                | E345D series excavator are<br>available                                                                                   |  |
| Material                       | imported components                                                                                                       |  |
| Usage                          | long life service                                                                                                         |  |
| Other<br>available<br>products | many kinds of controller, monitor,<br>wire harness, throttle motor,<br>solenoid valve, pressure sensor<br>and other parts |  |