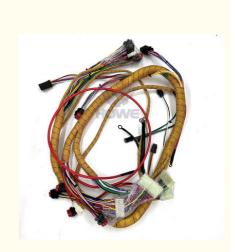

### PRODUCT DESCRIPTION

Excavator Parts E345C E345D Cab Chassis Wire Harness 2311692 231-1692

| Brand    | HOWE     | Condition | new                                            |
|----------|----------|-----------|------------------------------------------------|
| MOQ      | 1 piece  | Quality   | guarantee                                      |
| Stock    | in stock | Payment   | trade assurance western union bank<br>transfer |
| Warranty | 1 year   | Delivery  | usually 1-3 days                               |

### **WIRE HARNESS**

| Model                          | E345C Cab Chassis harness                                                                                                 |  |
|--------------------------------|---------------------------------------------------------------------------------------------------------------------------|--|
| Applicatio<br>n                | E345D series excavator are<br>available                                                                                   |  |
| Material                       | imported components                                                                                                       |  |
| Usage                          | long life service                                                                                                         |  |
| Other<br>available<br>products | many kinds of controller, monitor,<br>wire harness, throttle motor,<br>solenoid valve, pressure sensor<br>and other parts |  |