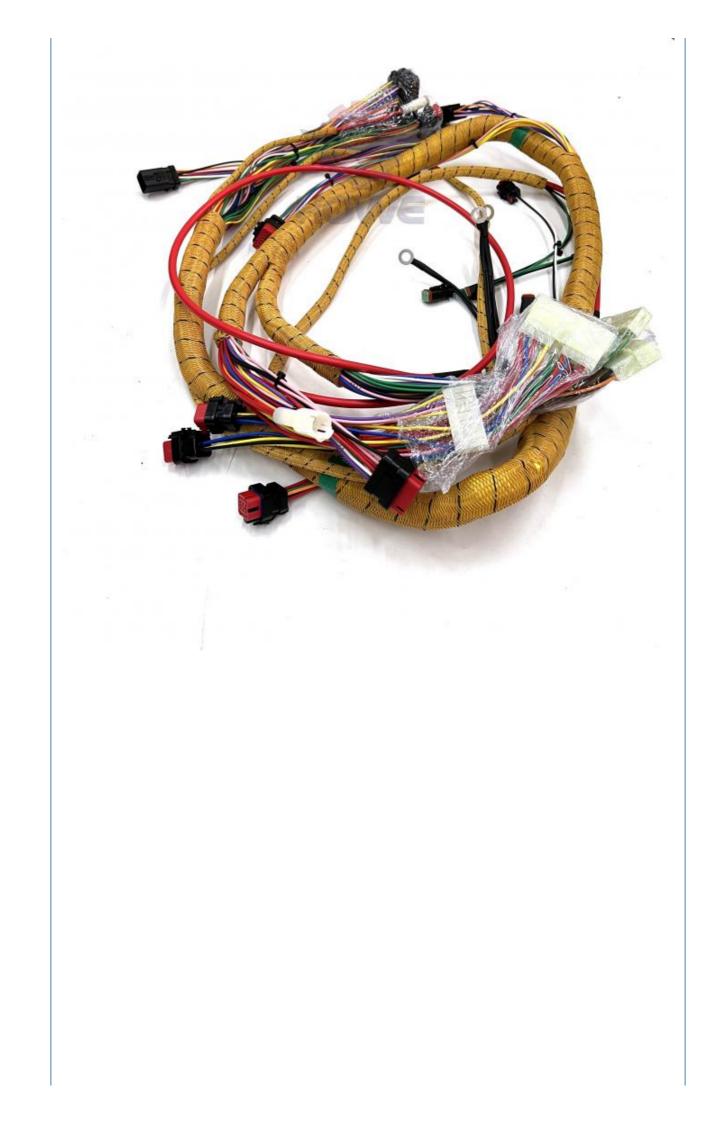

### More Images

### **WIRE HARNESS**

| Model                          | E345C Cab Chassis harness                                                                                                 |  |
|--------------------------------|---------------------------------------------------------------------------------------------------------------------------|--|
| Applicatio<br>n                | E345D series excavator are<br>available                                                                                   |  |
| Material                       | imported components                                                                                                       |  |
| Usage                          | long life service                                                                                                         |  |
| Other<br>available<br>products | many kinds of controller, monitor,<br>wire harness, throttle motor,<br>solenoid valve, pressure sensor<br>and other parts |  |