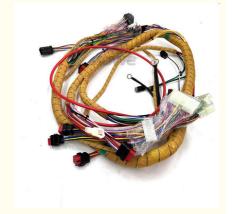

### PRODUCT DESCRIPTION

Excavator Parts E345C E345D Cab Chassis Wire Harness 2311692 231-1692

| Brand    | HOWE     | Condition | new                                            |
|----------|----------|-----------|------------------------------------------------|
| MOQ      | 1 piece  | Quality   | guarantee                                      |
| Stock    | in stock | Payment   | trade assurance western union bank<br>transfer |
| Warranty | 1 year   | Delivery  | usually 1-3 days                               |

### **WIRE HARNESS**

| Model                          | E345C Cab Chassis harness                                                                                                 |  |
|--------------------------------|---------------------------------------------------------------------------------------------------------------------------|--|
| Applicatio<br>n                | E345D series excavator are<br>available                                                                                   |  |
| Material                       | imported components                                                                                                       |  |
| Usage                          | long life service                                                                                                         |  |
| Other<br>available<br>products | many kinds of controller, monitor,<br>wire harness, throttle motor,<br>solenoid valve, pressure sensor<br>and other parts |  |