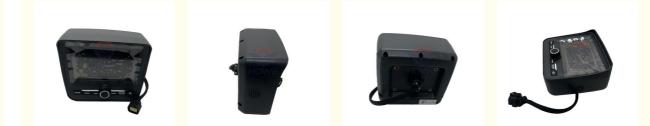

### Excavator Electric Part R220LC-9S R330LC-9S Monitor Display Panel 21Q6-33401 21Q6-30105

#### **Basic Information**

- Place of Origin:
- Brand Name:
- HOWE
- Minimum Order Quantity: 5
- Price:
- 5 pieces

Guangdong, China

\$120.00/pieces >=5 pieces

New

Works

HOWE

1 Piece

Carton

High Guarantee

Hot Product 2019 1 Year, 12 Months

Excavator Monitor Panel 21Q6-33401 21Q6-30105

Building Material Shops, Machinery Repair

Shops, Manufacturing Plant, Construction



#### **Product Specification**

- Condition:
- Applicable Industries:
- Showroom Location: None
- Video Outgoing-inspection: Provided
- Machinery Test Report: Not Available
- Marketing Type:
- Warranty:
- Part Name:
- Part Number:
- Brand:
- MOQ:
- Packing:
- Quality:
- Τ......



#### More Images



#### **Product Description**



# WHY CHOOSE US



### PRODUCT DESCRIPTION

Excavator Electric Part R220LC-9S R330LC-9S Monitor Display Panel 21Q6-33401 21Q6-30105

| Brand    | HOWE     | Condition | new                                            |
|----------|----------|-----------|------------------------------------------------|
| MOQ      | 1 piece  | Quality   | guarantee                                      |
| Stock    | in stock | Payment   | trade assurance western union bank<br>transfer |
| Warranty | 1 year   | Delivery  | usually 1-3 days                               |













Guangzhou Howe Machinery Equipment Co., Ltd. is an engineering machinery parts company specializing in the development, production, sales and maintenance of excavator electrical parts.

## WORKSH