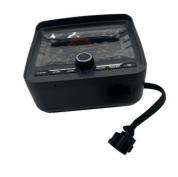

### Excavator Electric Part R220LC-9S R330LC-9S Monitor Display Panel 21Q6-33401 21Q6-30105

### PRODUCT DESCRIPTION

Excavator Electric Part R220LC-9S R330LC-9S Monitor Display Panel 21Q6-33401 21Q6-30105

| Brand    | HOWE     | Condition | new                                            |
|----------|----------|-----------|------------------------------------------------|
| MOQ      | 1 piece  | Quality   | guarantee                                      |
| Stock    | in stock | Payment   | trade assurance western union bank<br>transfer |
| Warranty | 1 year   | Delivery  | usually 1-3 days                               |