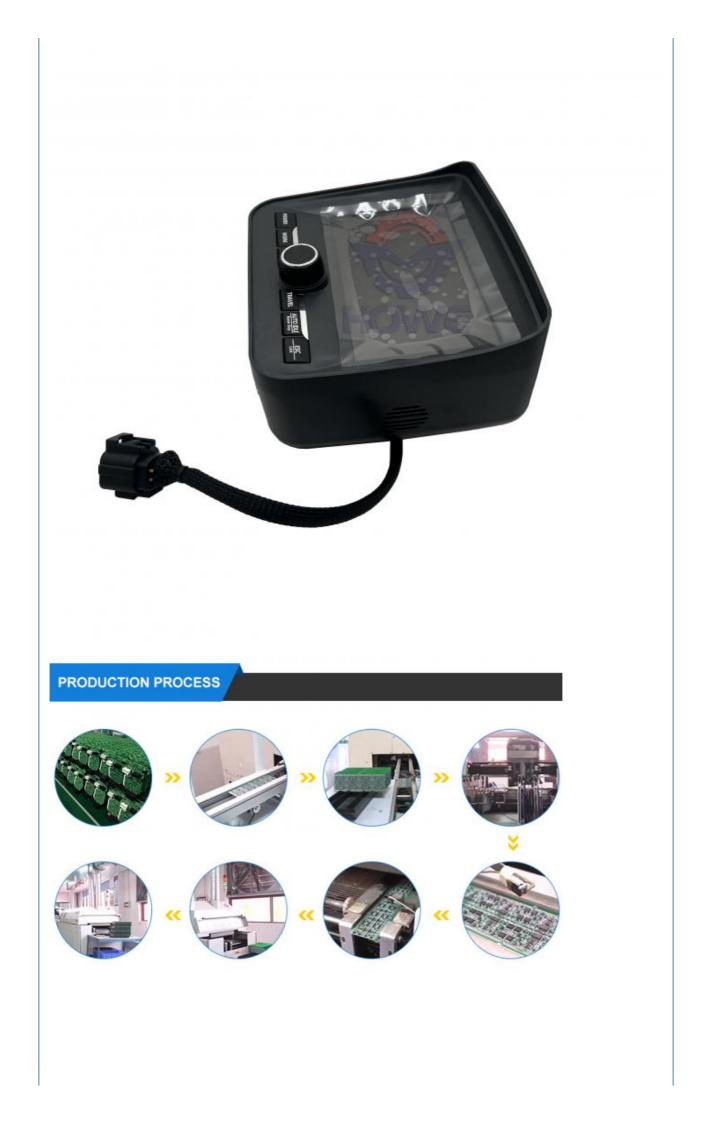

### Excavator Electric Part R220LC-9S R330LC-9S Monitor Display Panel 21Q6-33401 21Q6-30105

### PRODUCT DESCRIPTION

Excavator Electric Part R220LC-9S R330LC-9S Monitor Display Panel 21Q6-33401 21Q6-30105

| Brand    | HOWE     | Condition | new                                            |
|----------|----------|-----------|------------------------------------------------|
| MOQ      | 1 piece  | Quality   | guarantee                                      |
| Stock    | in stock | Payment   | trade assurance western union bank<br>transfer |
| Warranty | 1 year   | Delivery  | usually 1-3 days                               |