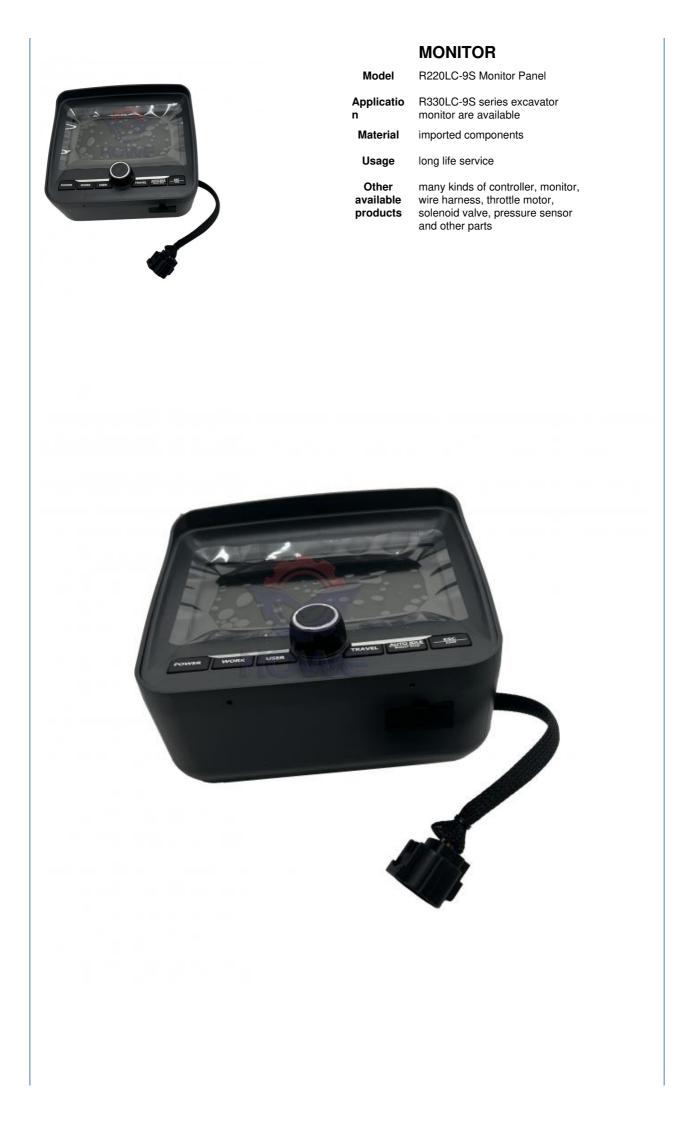

### Excavator Electric Part R220LC-9S R330LC-9S Monitor Display Panel 21Q6-33401 21Q6-30105

### PRODUCT DESCRIPTION

Excavator Electric Part R220LC-9S R330LC-9S Monitor Display Panel 21Q6-33401 21Q6-30105

| Brand    | HOWE     | Condition | new                                            |
|----------|----------|-----------|------------------------------------------------|
| MOQ      | 1 piece  | Quality   | guarantee                                      |
| Stock    | in stock | Payment   | trade assurance western union bank<br>transfer |
| Warranty | 1 year   | Delivery  | usually 1-3 days                               |