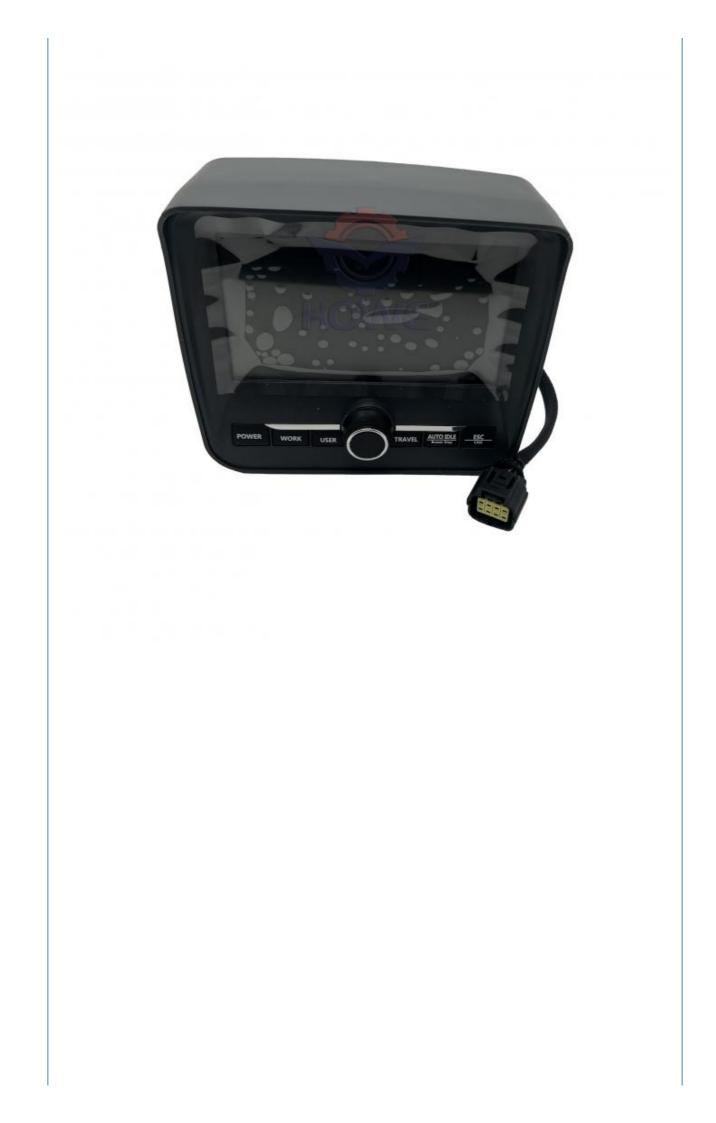

### Excavator Electric Part R220LC-9S R330LC-9S Monitor Display Panel 21Q6-33401 21Q6-30105

### PRODUCT DESCRIPTION

Excavator Electric Part R220LC-9S R330LC-9S Monitor Display Panel 21Q6-33401 21Q6-30105

| Brand    | HOWE     | Condition | new                                            |
|----------|----------|-----------|------------------------------------------------|
| MOQ      | 1 piece  | Quality   | guarantee                                      |
| Stock    | in stock | Payment   | trade assurance western union bank<br>transfer |
| Warranty | 1 year   | Delivery  | usually 1-3 days                               |