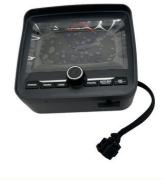

### Excavator Electric Part R220LC-9S R330LC-9S Monitor Display Panel 21Q6-33401 21Q6-30105

### PRODUCT DESCRIPTION

Excavator Electric Part R220LC-9S R330LC-9S Monitor Display Panel 21Q6-33401 21Q6-30105

| Brand    | HOWE     | Condition | new                                            |
|----------|----------|-----------|------------------------------------------------|
| MOQ      | 1 piece  | Quality   | guarantee                                      |
| Stock    | in stock | Payment   | trade assurance western union bank<br>transfer |
| Warranty | 1 year   | Delivery  | usually 1-3 days                               |