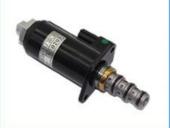

## **FUEL PUMP**

Model 4TNV88 Fuel Injection Pump

Applicatio 4TNV86 series Excavator are

available

Material imported components

Usage long life service

Other available many kinds of controller, monitor, wire harness, throttle motor, solenoid valve, pressure sensor

### **MAIN PRODUCTS**

Monitor

Wire Harness Throttle Motor

Solenoid Valves

Pressure Sensor