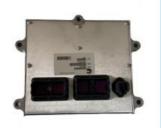

# 729642-51430 Excavator Engine Parts 4TNV88 4TNV86 Diesel Engine Injection Fuel Pump 729653-51300

### **Product Description**

Excavator Parts 4TNV88 4TNV86 Diesel Engine Injection Fuel Pump 729642-51430 729653-51300

#### Excavator Parts 4TNV88 4TNV86 Diesel Engine Injection Fuel Pump 729642-51430 729653-51300

| Brand    | HOWE     | Condition | new                                         |
|----------|----------|-----------|---------------------------------------------|
| MOQ      | 1 piece  | Quality   | guarantee                                   |
| Stock    | in stock | Payment   | trade assurance,western union,bank transfer |
| Warranty | 1 year   | Delivery  | usually 1-3 days                            |