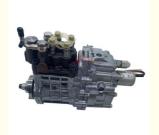

# 729642-51430 Excavator Engine Parts 4TNV88 4TNV86 Diesel Engine Injection Fuel Pump 729653-51300

### **Product Description**

Excavator Parts 4TNV88 4TNV86 Diesel Engine Injection Fuel Pump 729642-51430 729653-51300

#### Excavator Parts 4TNV88 4TNV86 Diesel Engine Injection Fuel Pump 729642-51430 729653-51300

| Brand    | HOWE     | Condition | new                                         |
|----------|----------|-----------|---------------------------------------------|
| MOQ      | 1 piece  | Quality   | guarantee                                   |
| Stock    | in stock | Payment   | trade assurance,western union,bank transfer |
| Warranty | 1 year   | Delivery  | usually 1-3 days                            |