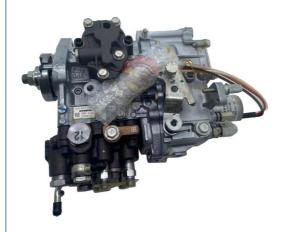

# 729642-51430 Excavator Engine Parts 4TNV88 4TNV86 Diesel Engine Injection Fuel Pump 729653-51300

### **Product Description**

Excavator Parts 4TNV88 4TNV86 Diesel Engine Injection Fuel Pump 729642-51430 729653-51300

#### Excavator Parts 4TNV88 4TNV86 Diesel Engine Injection Fuel Pump 729642-51430 729653-51300

| Brand    | HOWE     | Condition | new                                         |
|----------|----------|-----------|---------------------------------------------|
| MOQ      | 1 piece  | Quality   | guarantee                                   |
| Stock    | in stock | Payment   | trade assurance,western union,bank transfer |
| Warranty | 1 year   | Delivery  | usually 1-3 days                            |