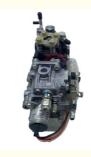

# 729642-51430 Excavator Engine Parts 4TNV88 4TNV86 Diesel Engine Injection Fuel Pump 729653-51300

### **Product Description**

Excavator Parts 4TNV88 4TNV86 Diesel Engine Injection Fuel Pump 729642-51430 729653-51300

#### Excavator Parts 4TNV88 4TNV86 Diesel Engine Injection Fuel Pump 729642-51430 729653-51300

| Brand    | HOWE     | Condition | new                                         |
|----------|----------|-----------|---------------------------------------------|
| MOQ      | 1 piece  | Quality   | guarantee                                   |
| Stock    | in stock | Payment   | trade assurance,western union,bank transfer |
| Warranty | 1 year   | Delivery  | usually 1-3 days                            |