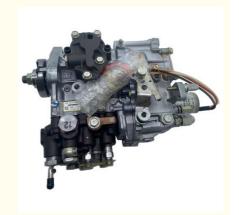

# 729642-51430 Excavator Engine Parts 4TNV88 4TNV86 Diesel Engine Injection Fuel Pump 729653-51300

### **Product Description**

Excavator Parts 4TNV88 4TNV86 Diesel Engine Injection Fuel Pump 729642-51430 729653-51300

#### Excavator Parts 4TNV88 4TNV86 Diesel Engine Injection Fuel Pump 729642-51430 729653-51300

| Brand    | HOWE     | Condition | new                                         |
|----------|----------|-----------|---------------------------------------------|
| MOQ      | 1 piece  | Quality   | guarantee                                   |
| Stock    | in stock | Payment   | trade assurance,western union,bank transfer |
| Warranty | 1 year   | Delivery  | usually 1-3 days                            |