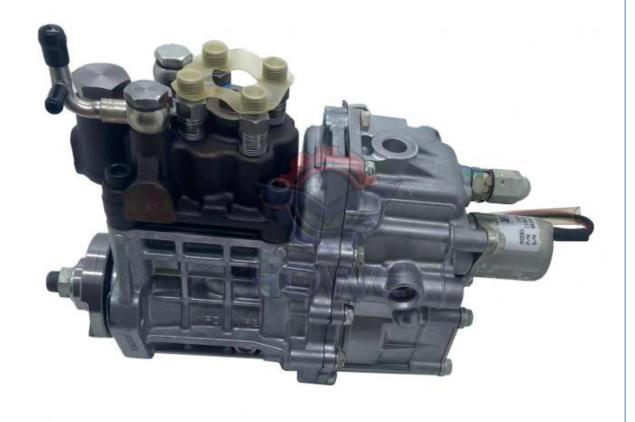

# 729642-51430 Excavator Engine Parts 4TNV88 4TNV86 Diesel Engine Injection Fuel Pump 729653-51300

### **Product Description**

Excavator Parts 4TNV88 4TNV86 Diesel Engine Injection Fuel Pump 729642-51430 729653-51300

#### Excavator Parts 4TNV88 4TNV86 Diesel Engine Injection Fuel Pump 729642-51430 729653-51300

| Brand    | HOWE     | Condition | new                                         |
|----------|----------|-----------|---------------------------------------------|
| MOQ      | 1 piece  | Quality   | guarantee                                   |
| Stock    | in stock | Payment   | trade assurance,western union,bank transfer |
| Warranty | 1 year   | Delivery  | usually 1-3 days                            |

## **FUEL PUMP**

Model 4TNV88 Fuel Injection Pump

Applicatio 4TNV86 series Excavator are

available

Material imported components

Usage long life service

Other available many kinds of controller, monitor, wire harness, throttle motor, solenoid valve, pressure sensor