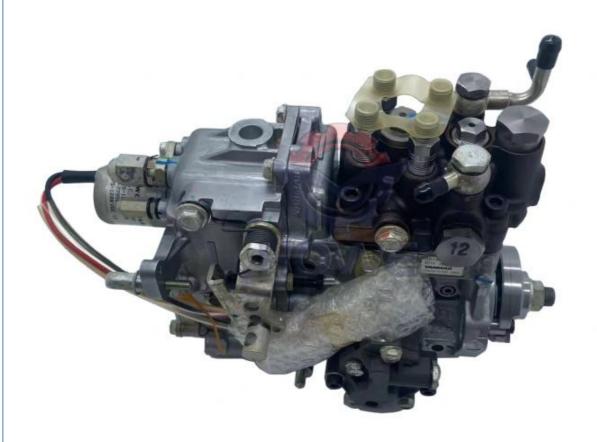

# 729642-51430 Excavator Engine Parts 4TNV88 4TNV86 Diesel Engine Injection Fuel Pump 729653-51300

### **Product Description**

Excavator Parts 4TNV88 4TNV86 Diesel Engine Injection Fuel Pump 729642-51430 729653-51300

#### Excavator Parts 4TNV88 4TNV86 Diesel Engine Injection Fuel Pump 729642-51430 729653-51300

| Brand    | HOWE     | Condition | new                                         |
|----------|----------|-----------|---------------------------------------------|
| MOQ      | 1 piece  | Quality   | guarantee                                   |
| Stock    | in stock | Payment   | trade assurance,western union,bank transfer |
| Warranty | 1 year   | Delivery  | usually 1-3 days                            |