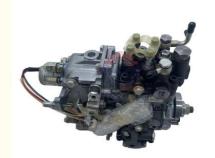

# 729642-51430 Excavator Engine Parts 4TNV88 4TNV86 Diesel Engine Injection Fuel Pump 729653-51300

### **Product Description**

Excavator Parts 4TNV88 4TNV86 Diesel Engine Injection Fuel Pump 729642-51430 729653-51300

#### Excavator Parts 4TNV88 4TNV86 Diesel Engine Injection Fuel Pump 729642-51430 729653-51300

| Brand    | HOWE     | Condition | new                                         |
|----------|----------|-----------|---------------------------------------------|
| MOQ      | 1 piece  | Quality   | guarantee                                   |
| Stock    | in stock | Payment   | trade assurance,western union,bank transfer |
| Warranty | 1 year   | Delivery  | usually 1-3 days                            |