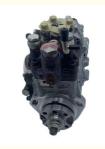

# 729642-51430 Excavator Engine Parts 4TNV88 4TNV86 Diesel Engine Injection Fuel Pump 729653-51300

### **Product Description**

Excavator Parts 4TNV88 4TNV86 Diesel Engine Injection Fuel Pump 729642-51430 729653-51300

#### Excavator Parts 4TNV88 4TNV86 Diesel Engine Injection Fuel Pump 729642-51430 729653-51300

| Brand    | HOWE     | Condition | new                                         |
|----------|----------|-----------|---------------------------------------------|
| MOQ      | 1 piece  | Quality   | guarantee                                   |
| Stock    | in stock | Payment   | trade assurance,western union,bank transfer |
| Warranty | 1 year   | Delivery  | usually 1-3 days                            |