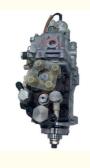

# 729642-51430 Excavator Engine Parts 4TNV88 4TNV86 Diesel Engine Injection Fuel Pump 729653-51300

### **Product Description**

Excavator Parts 4TNV88 4TNV86 Diesel Engine Injection Fuel Pump 729642-51430 729653-51300

#### Excavator Parts 4TNV88 4TNV86 Diesel Engine Injection Fuel Pump 729642-51430 729653-51300

| Brand    | HOWE     | Condition | new                                         |
|----------|----------|-----------|---------------------------------------------|
| MOQ      | 1 piece  | Quality   | guarantee                                   |
| Stock    | in stock | Payment   | trade assurance,western union,bank transfer |
| Warranty | 1 year   | Delivery  | usually 1-3 days                            |