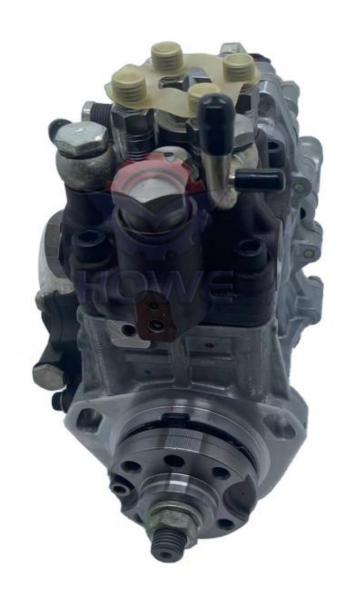

# 729642-51430 Excavator Engine Parts 4TNV88 4TNV86 Diesel Engine Injection Fuel Pump 729653-51300

### **Product Description**

Excavator Parts 4TNV88 4TNV86 Diesel Engine Injection Fuel Pump 729642-51430 729653-51300

#### Excavator Parts 4TNV88 4TNV86 Diesel Engine Injection Fuel Pump 729642-51430 729653-51300

| Brand    | HOWE     | Condition | new                                         |
|----------|----------|-----------|---------------------------------------------|
| MOQ      | 1 piece  | Quality   | guarantee                                   |
| Stock    | in stock | Payment   | trade assurance,western union,bank transfer |
| Warranty | 1 year   | Delivery  | usually 1-3 days                            |