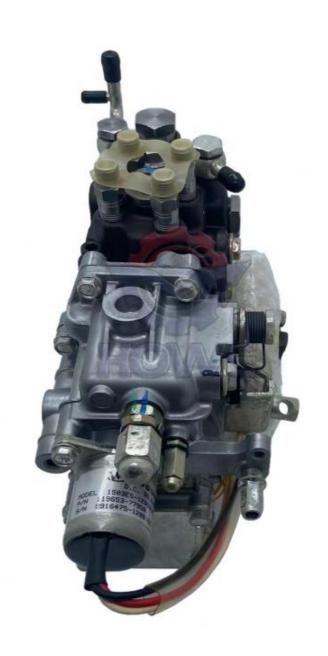

# 729642-51430 Excavator Engine Parts 4TNV88 4TNV86 Diesel Engine Injection Fuel Pump 729653-51300

### **Product Description**

Excavator Parts 4TNV88 4TNV86 Diesel Engine Injection Fuel Pump 729642-51430 729653-51300

#### Excavator Parts 4TNV88 4TNV86 Diesel Engine Injection Fuel Pump 729642-51430 729653-51300

| Brand    | HOWE     | Condition | new                                         |
|----------|----------|-----------|---------------------------------------------|
| MOQ      | 1 piece  | Quality   | guarantee                                   |
| Stock    | in stock | Payment   | trade assurance,western union,bank transfer |
| Warranty | 1 year   | Delivery  | usually 1-3 days                            |