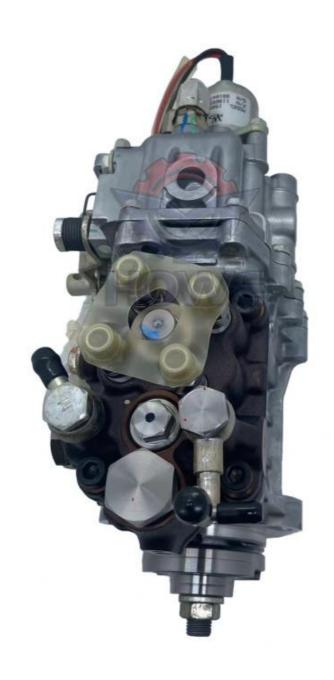

# 729642-51430 Excavator Engine Parts 4TNV88 4TNV86 Diesel Engine Injection Fuel Pump 729653-51300

### **Product Description**

Excavator Parts 4TNV88 4TNV86 Diesel Engine Injection Fuel Pump 729642-51430 729653-51300

#### Excavator Parts 4TNV88 4TNV86 Diesel Engine Injection Fuel Pump 729642-51430 729653-51300

| Brand    | HOWE     | Condition | new                                         |
|----------|----------|-----------|---------------------------------------------|
| MOQ      | 1 piece  | Quality   | guarantee                                   |
| Stock    | in stock | Payment   | trade assurance,western union,bank transfer |
| Warranty | 1 year   | Delivery  | usually 1-3 days                            |